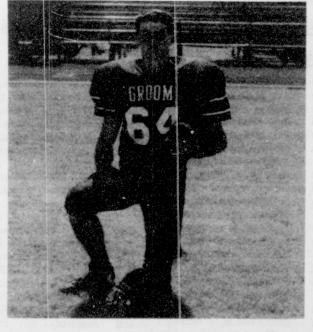

#### Sean Crowell Chosen All Star

Sean Crowell has been selected to play in the Texas 6-Man All Star Football Game, that will be held in Lubbock this summer.

City

continue its financial support of the building.

Sean, a senior is the son of Mr. and Mrs. Jerry Crowell. Justin Ritter will also be playing in the game.

Spring begins today Thursday, March 20 Groom School Meau March 24 - 27

Thursday, March 20, 1997-THE GROOM NEWS-Page 3