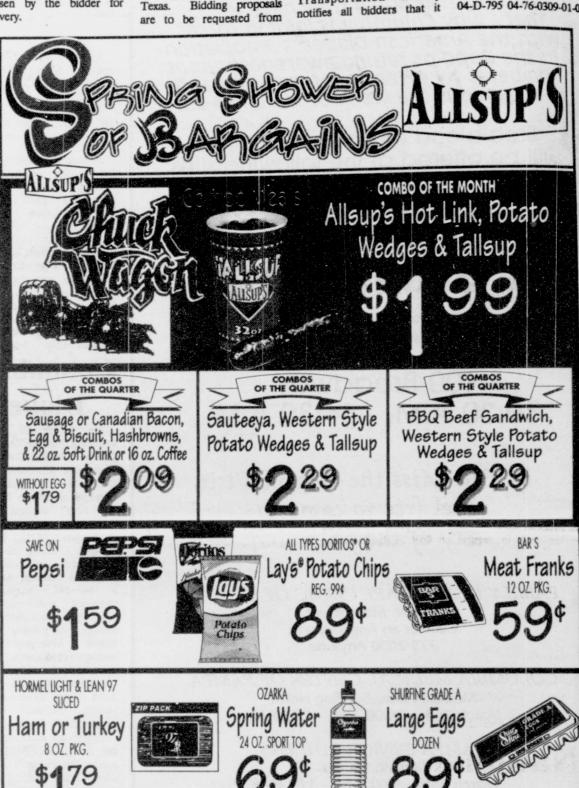

Ext. Cab. Vó.           |         |
| automatic, loaded, 2 of these      | 13,900  |
| 1996 Ford Ranger XLT Pickup,       |         |
| only 400 miles - NEW               | 112,490 |
| 1993 Ford Ranger XLT, 4 cylinder,  |         |
| 5 speed, good mlles                | 17,495  |
| 1989 Chevrolet Suburban.           |         |
| Vacation Conversion                | 17.995  |
| 1990 Chevrolet Suburban, 4X4.      |         |
| 80K miles, very clean              | 11,495  |
| 1989 Chavrolet Suburban.           | Tipero  |
|                                    | 16,995  |
| high miles, clean                  |         |
| 1989 GMC Jimmy, 4x4,               | 18,995  |
| 55K miles, nice, 2 dr              |         |
|                                    |         |

1200 N. HOBART - 665-3992



HOMOGENIZED
Allsup's Milk
GALLON
\$199

US NO. 1
Russet Potatoes
10 IB. BAG
70¢



RUSTLERS JERKY, BEEF STICKS OR
Rustlers Meat Sticks
REG. 994

You'll Find All This and More at Your Allsup's Store

Money Orders Are Still 29¢



LOW PRICES, GREAT PRODUCTS 24 HOURS A DAY

PRICES EFFECTIVE MAR. 16-MAR. 29, 1997

OFFER GOOD WHILE SUPPLIES LAST

# The MiLean News

ROUTE

Commerce Bank Building No. 5 Thursday March 20, 1997

## Haynes Retires As Mayor



Long-time mayor Sam Haynes announced at the City Council meeting last week that he will not run for the office again. "I've enjoyed my years as mayor, but I think it's time for someone else to take over the job," he said. Two city council positions are also up for election. Incumbent Gary Jackson and Charlie McClendon have filed for those pos