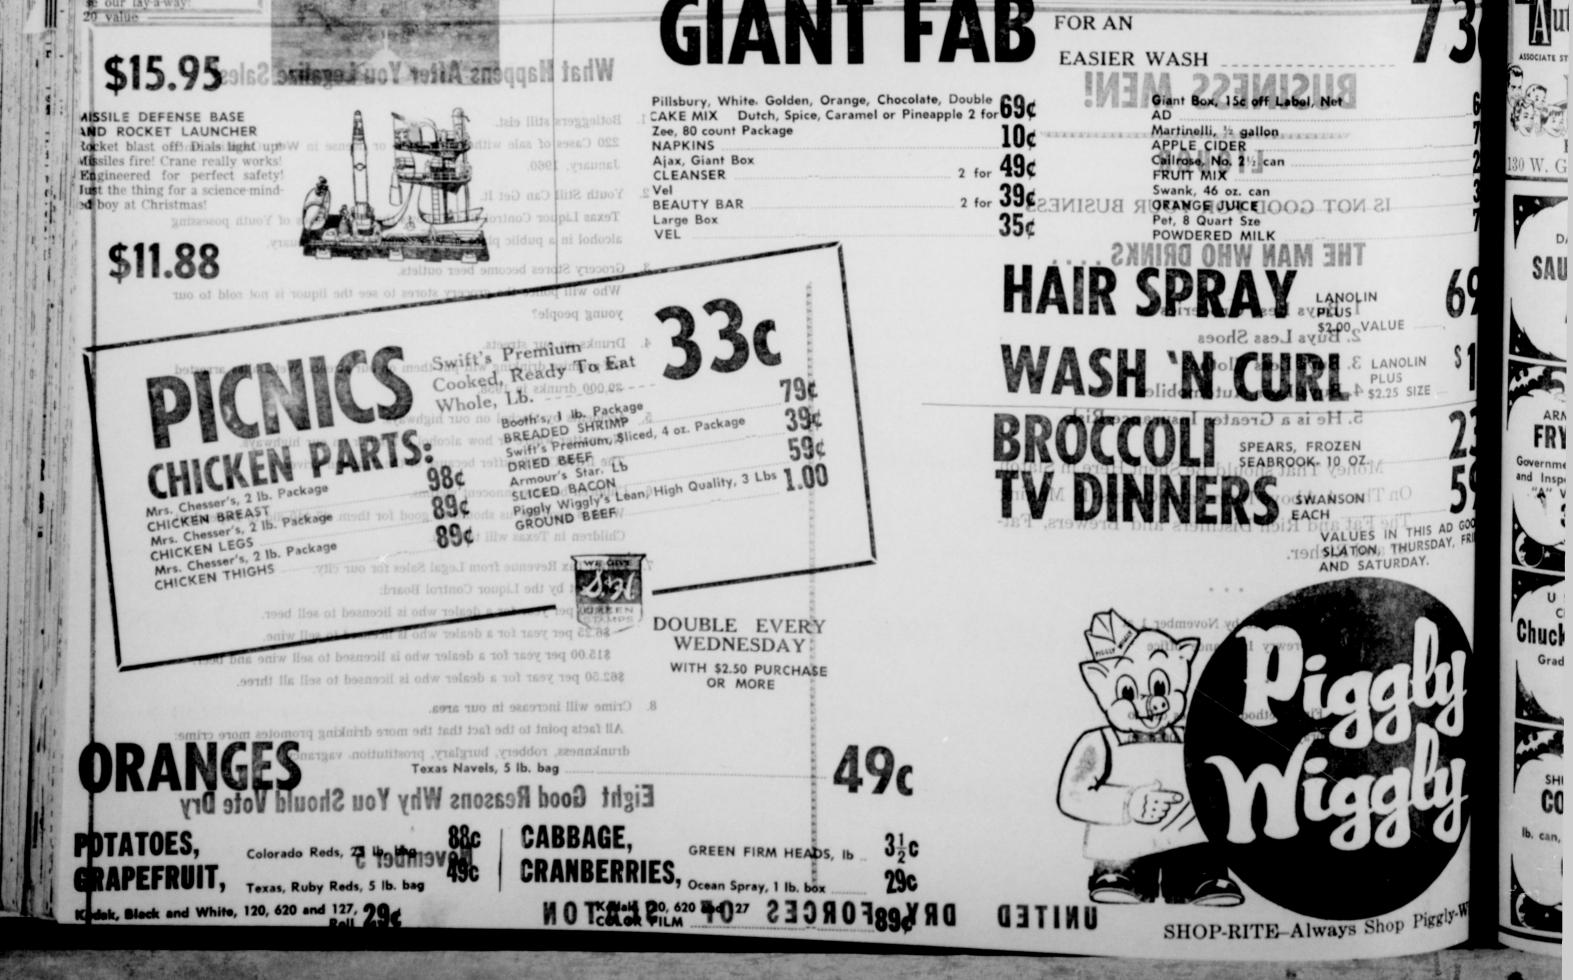

Dressing                                           | 49              |
|                                                                     | D Powdered Or               | Qt. Jar                                                     | 005             |
| JUUA                                                                | Brown<br>1 Lb. Pkg.         | I UMA VA                                                    | For AJ          |
| GAFF                                                                | Maryland Clu                | Ь                                                           | 69              |
| 850.5.10th                                                          | 1 Lb. Can                   |                                                             |                 |





Mrs. John Arthur Harding, sister of the bride, was matron of honor. Mrs. Dale Jones of Spearman was brides matron. They wore beige brocade satin dresses with brown velvet accessories and carried bouquets of bronze chrysanthemums and gold pom-poms. Brain Clifton and Larry Ruz-

owski were candle lighters. Debra Clifton was flower girl. Mr. John Arthur Harding, brother-in-law, served as best man. Groomsman was Dale J Jones of Spearman. Ushers were

Mr. Bob Davis sang traditional wedding music. He was accompanied by Mrs. Carol Lynn. Hayes presided at reception.

Mrs. Shepard wore a cotillian wedding trip to San Antonio and Officers elected and installed orpus Christi.

it home after October 23 in 1605 Mrs. A. J. Baker, class minis-Travis in Amarillo.

Mr. Shepard is employed with Cleo Mor