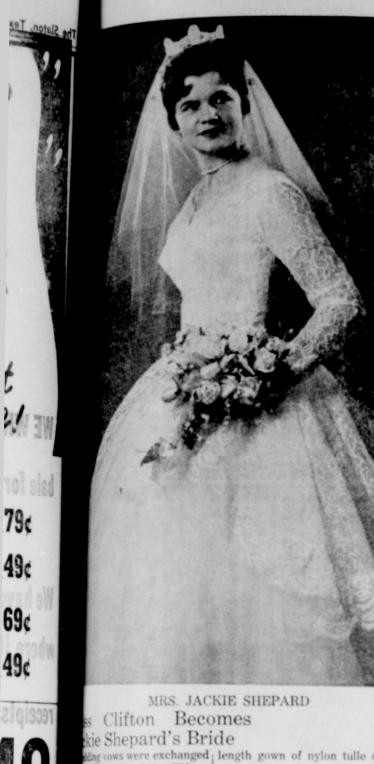

essing                                           | 49              |
|                                                                     | D Powdered Or               | Qt. Jar                                                     | 005             |
| JUUA                                                                | Brown<br>1 Lb. Pkg.         | I UMA VA                                                    | For AJ          |
| GAFF                                                                | Maryland Clu                | Ь                                                           | 69              |
| 850.5.10th                                                          | 1 Lb. Can                   |                                                             |                 |





Mrs. John Arthur Harding, sister of the bride, was matron of honor. Mrs. Dale Jones of Spearman was brides matron. They wore beige brocade satin dresses with brown velvet accessories and carried bouquets of bronze chrysanthemums and gold pom-poms. Brain Clifton and Larry Ruz-

owski were candle lighters. Debra Clifton was flower girl. Mr. John Arthur Harding, brother-in-law, served as best man. Groomsman was Dale J Jones of Spearman. Ushers were

Mr. Bob Davis sang traditional wedding music. He was accompanied by Mrs. Carol Lynn. Hayes presided at reception.

Mrs. Shepard wore a cotillian wedding trip to San Antonio and Officers elected and installed orpus Christi.

it home after October 23 in 1605 Mrs. A. J. Baker, class minis-Travis in Amarillo.

Mr. Shepard is employed with Cleo Morri