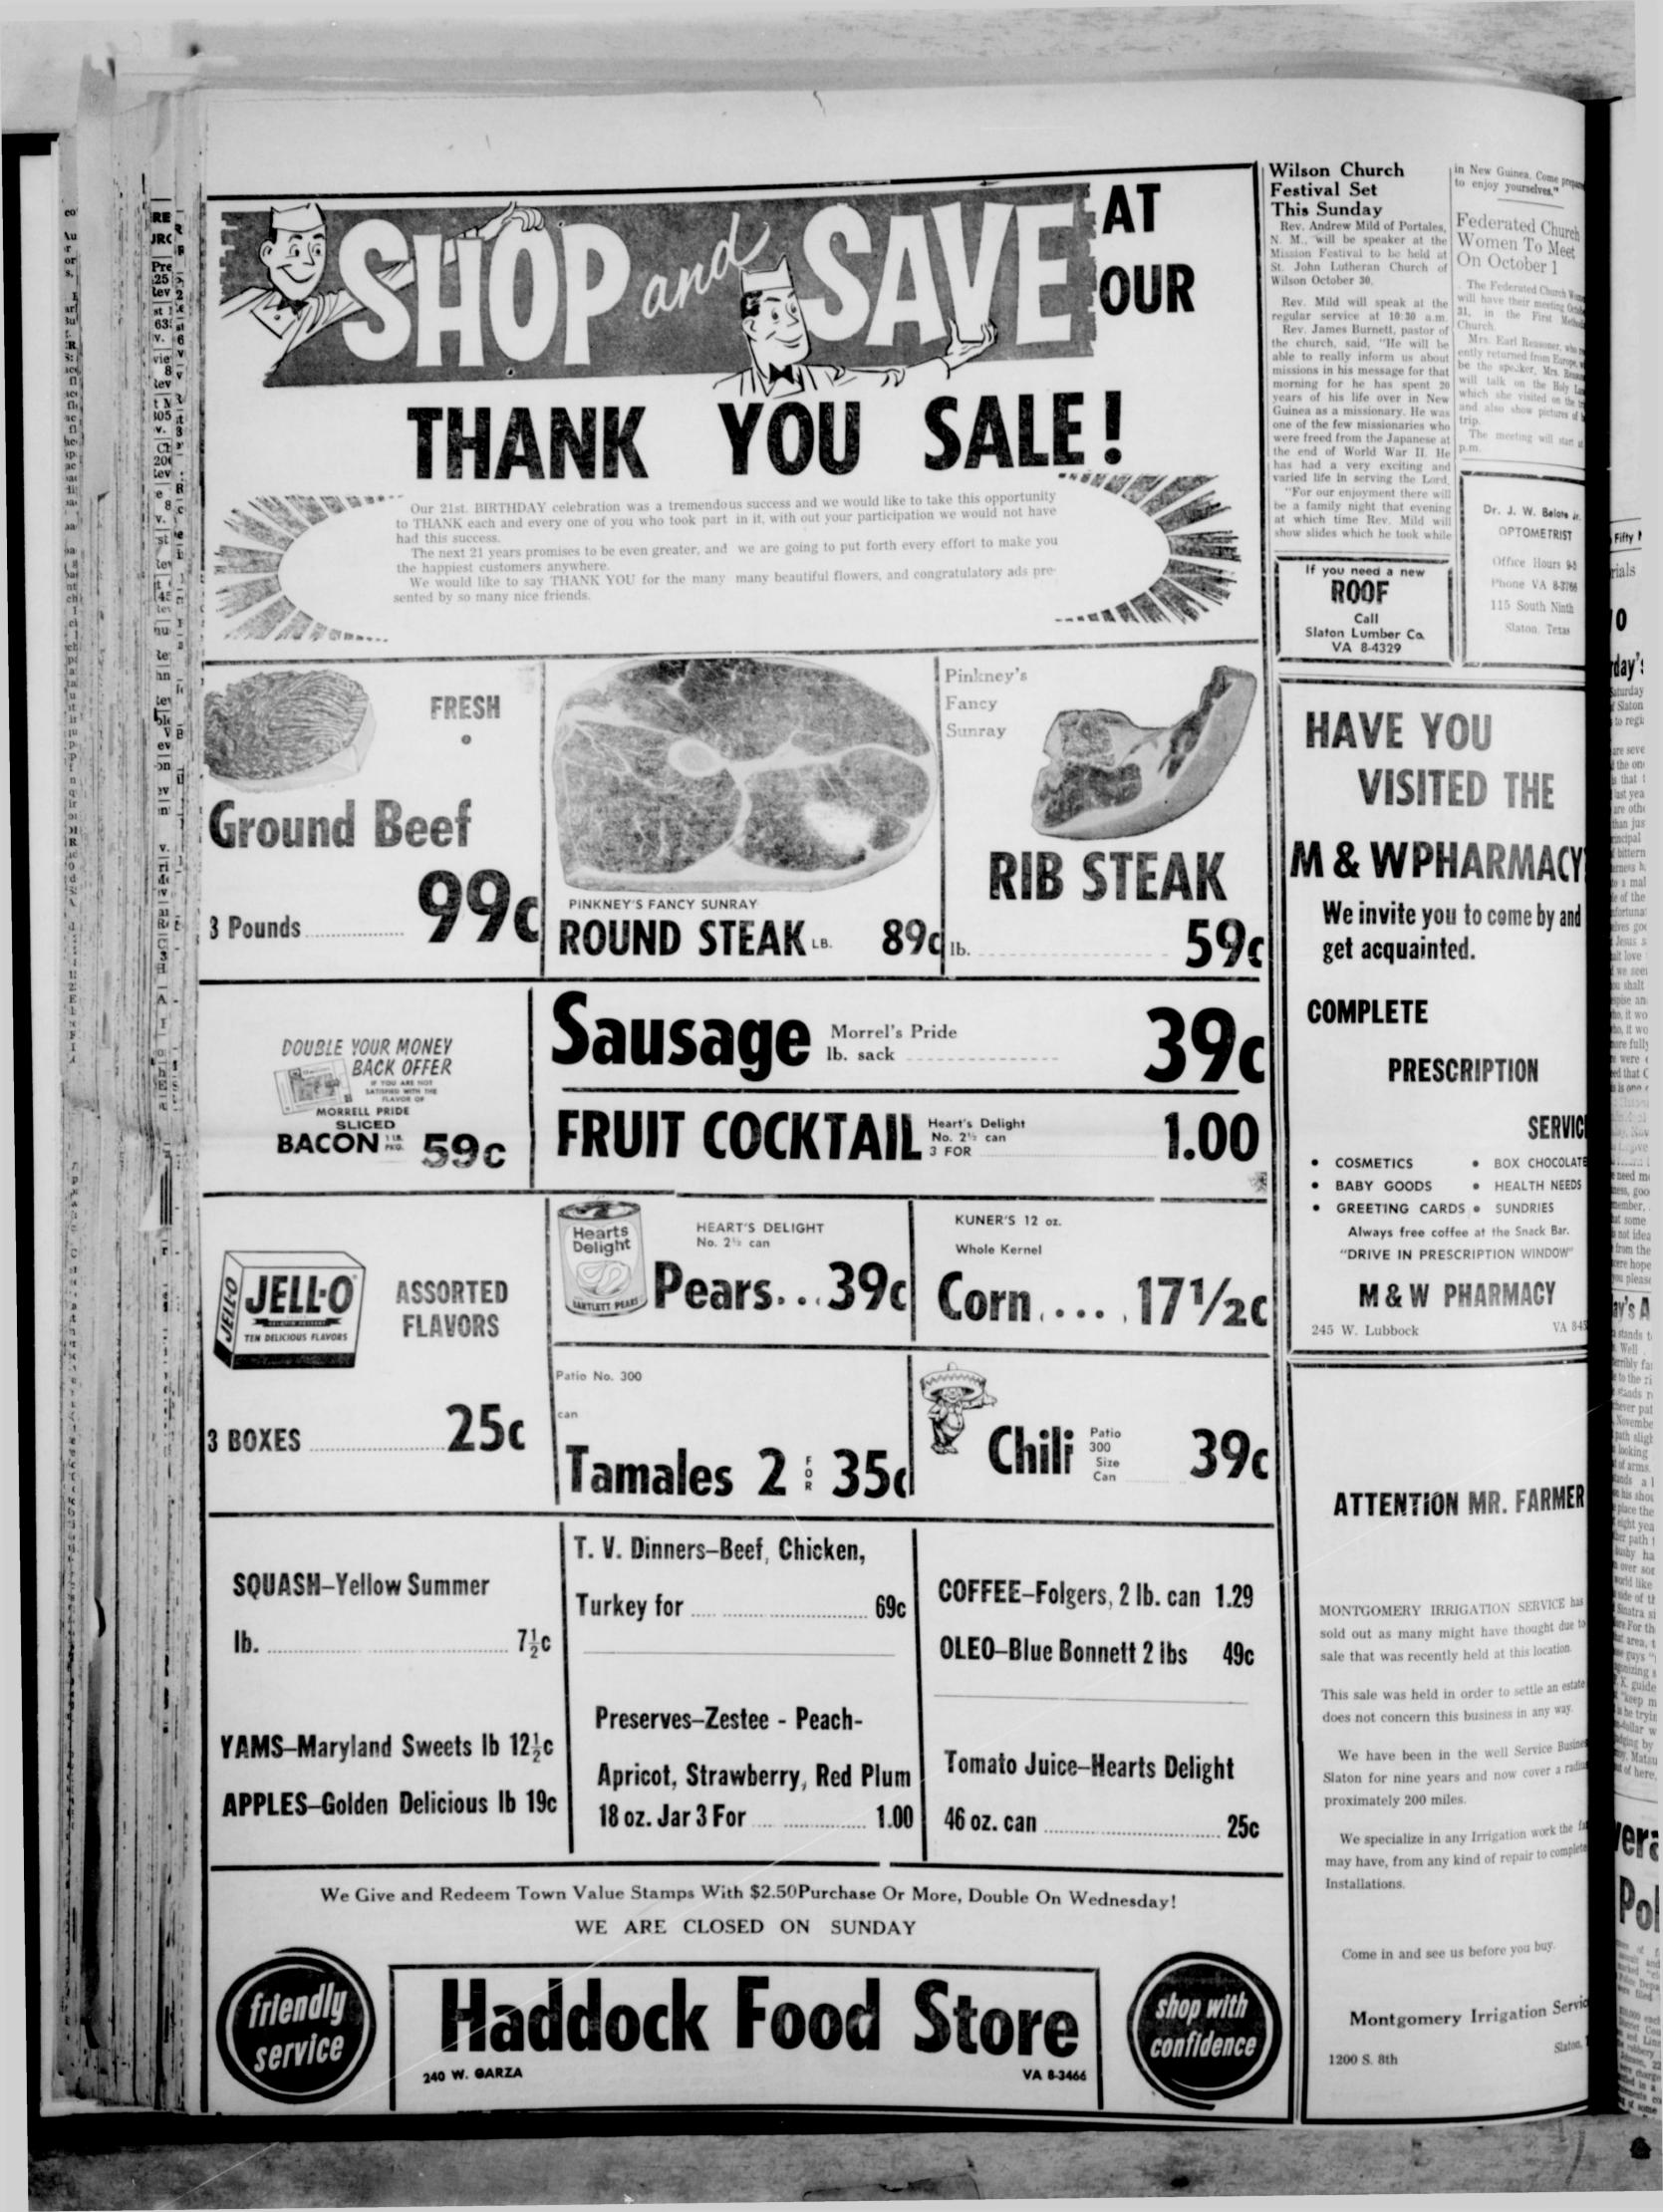

XAS                                                           | Mrs. Bentle<br>In introducing this<br>by drawings, our f<br>Cheque was won | A Page<br>Mildred's Flow<br>125 SOUTH SEVENTEENT<br>New Floral Service we are giving<br>irst Cheque was won by Mrs. J. S<br>by Mrs. M. D. Gamble. This we<br>be on October 29. Come in this we                                         | H<br>three FLORA-CHEQUES<br>Edwards Jr., the second<br>ek we will be giving the                                                                                                                                                                                                                                                                                                                                                        |