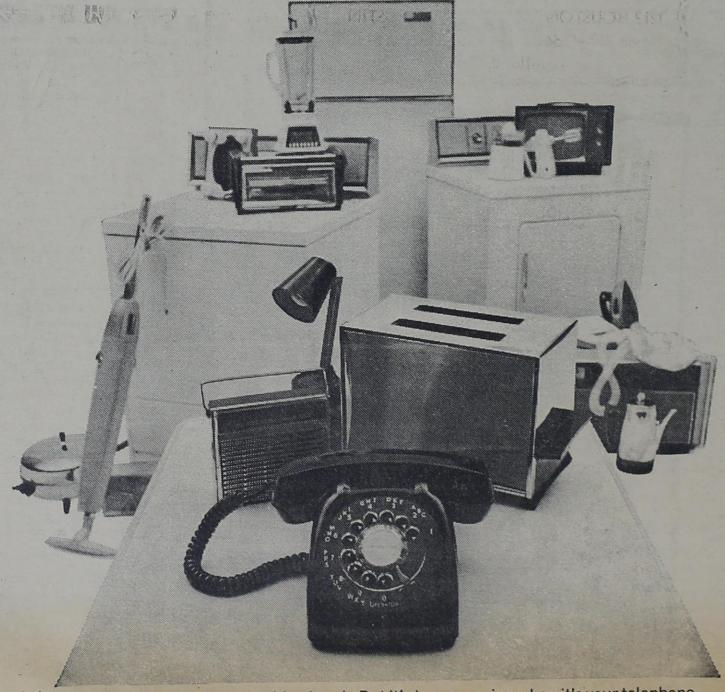

## If something in your house goes on the blink, you better hope it's your telephone.

It's annoying to have anything break. But it's less annoying when it's your telephone. Our repair service is good—we'll fix your phone within 24 hours. Our price is even better: no charge for repairs.

General Telephone