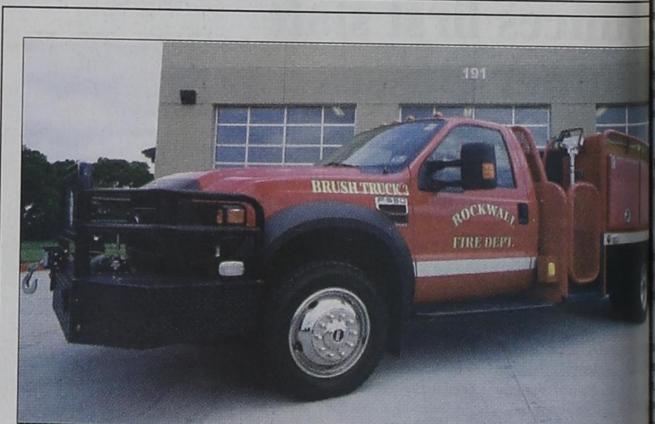

The Rockwall Fire Department recently introduced a new small brush truck purchased from a Texas Forest Service grant. The grant funded 90 percent of the \$78,000 cost of the F550. The department was notified last year that it would be awarded the grant, which was approximately approximately account to the second se in 2004.