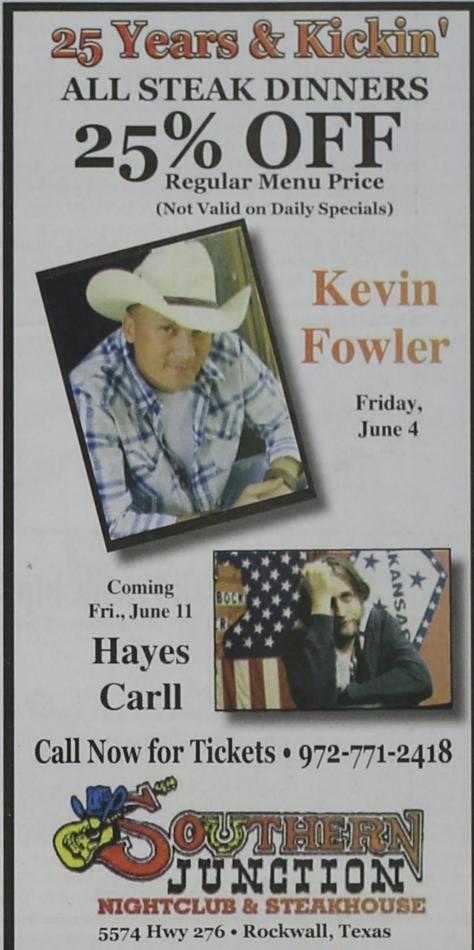

#### To be named to the Dean's List, a student must have at least a 3.6 grade point average on a 4.0 scale with a minimum of 12

www.southernjunctionlive.com