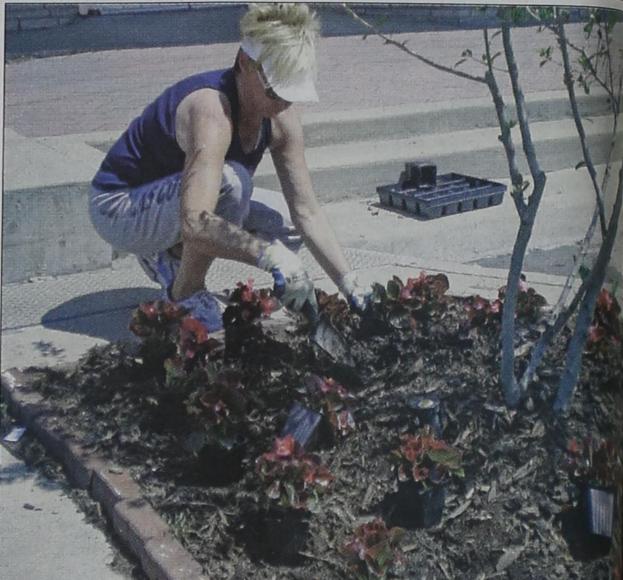

We would also like the thank all the parents who volunteered countless hours in making the Prom and After Prom a huge

Janet Nichol, Royse City City Council member, is shown participating in flowerbed in undertaken recently in historic downtown area of her community. Nichol and several other planted 200 begonias. The makeover started in April when RCHS seniors invested 20 hour sweeping sidewalks, pulling weeds, washing windows and picking up litter. The Royse Cityle a Rotary Club and Texas Leadership Bank each donated \$500 for materials used in the bedan Penny of Penny Landscape planted seven yaupon hollies as part of the Main Street Programme to through A Courtesy photo/Rockwall County News