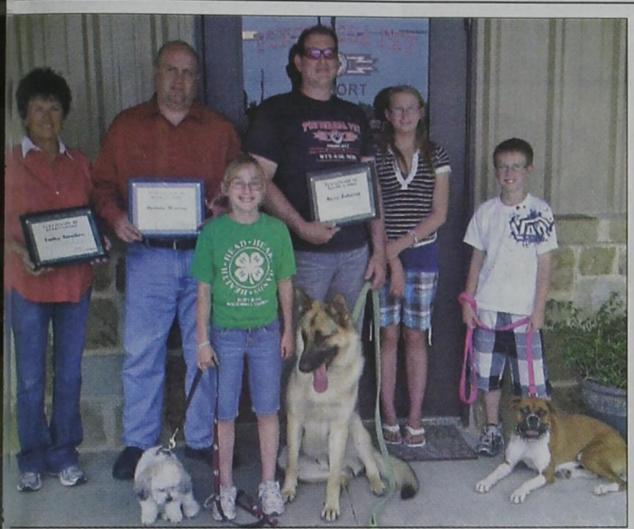

according to a university news

graded hours. The student also must be in good standing with

**Just Say You** 

Saw It In "The

County News"

on, trainer at Ponderosa Pets, recently hosted several weeks of dog obedience classes of the Rockwall Busy B 4-H group. During that time members learned several simple sed in dog obedience training and got to know their dogs even better. Pictured from the y Strothers and Dennis Morrow, owners of Ponderosa Pets; Victoria Reynolds and Tate; Jake; Shannon Taylor; and Austin Taylor with Sassy.