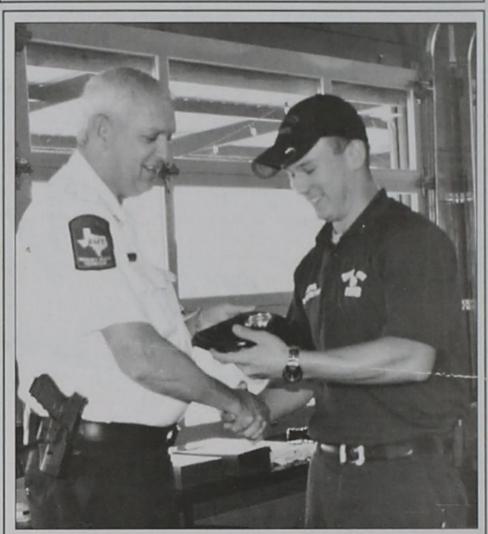

Royse City Police Chief Carl Alsabrook, left, is shown presenting the city's Police Officer of the Year award to Jaime Torrez. The presentation was made as part of the Royse City Chamber's May 18 awards luncheon.

Courtesy photo/Rockwall County News

Richard Bell, left, Royse City fire chief, is shown presenting the Firefighter of the Year award to Tanner Dietz, 19-year-old son of Mike and Gisele Dietz of Royse City. Dietz has been involved with the Royse City Volunteer Fire Department since he was 14 years old.