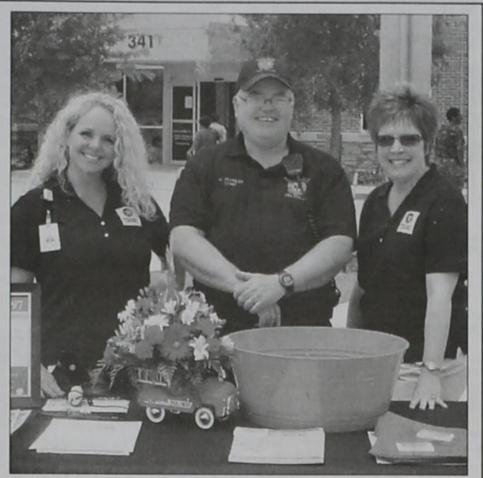

## ROYSE CITY ハラング

Recognized as one of two Volunteers of the Year for the Royse City Chamber of Commerce this year was Ginger Stephens, right. Shown presenting the award to Stephens is Julia Bryant, executive director of the chamber.

Courtesy photo/Rockwall County News

## Royce City Chamber of Commerce distributes awards, recognizes officers

The Royse City Chamber of Commerce hosted its annual awards luncheon May 18.

Those receiving awards at the event included Jaime Torrez, Police Officer of the Year; Tanner Dietz, Firefighter of the Year; Ginger Stephens and Becky Valadez, Volunteers of the Year; Lake Pointe Medical Center, Corporate Sponsor Award; Stonebrook Learning Center, Business of the Year; Julie Fowler, President's Award; Bill and Mary Ellis, Dr. Ron Jones Outstanding Service Award; David Gardner, Big R Pacesetter Award; and Clay Ellis, Zaner Benetin Heritage Hall of Fame Award.

Becky Valadez, right, was one of two individuals recognized as the Royse City Chamber of Commerce Volunteer of the Year at the organization's recent awards luncheon. Shown with the honoree is Julia Bryant, chamber executive director.