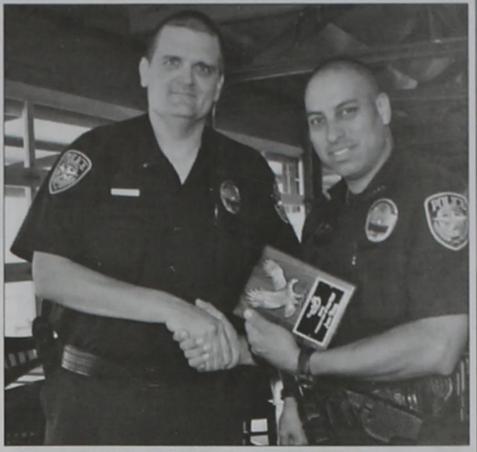

Royse City Police Chief Carl Alsabrook, left, is shown presenting the city's Police Officer of the Year award to Jaime Torrez. The presentation was made as part of the Royse City Chamber's May 18 awards luncheon.

Courtesy photo/Rockwall County News

Richard Bell, left, Royse City fire chief, is shown presenting the Firefighter of the Year award to Tanner Dietz, 19-year-old son of Mike and Gisele Dietz of Royse City. Dietz has been involved with the Royse City Volunteer Fire Department since he was 14 years old.