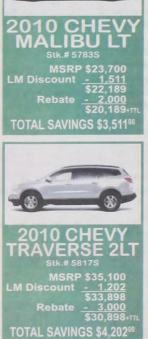

| \$21,987 |
| 2008 Chevrolet Silverado 3500 LT Crew Cab, Duramax Red #5884AS         | \$28,573 |
| 2009 Chevrolet Silverado 2500 LTZ Crew Cab, 4x4 Black #5900AS          |          |
| 2006 Chevrolet Silverado 1500 LT Crew Cab Gold #5795CS                 | \$16,983 |
| 2009 Chevrolet Silverado 2500 LTZ Crew Cab, 4x4, Duramax Maroon #5803/ |          |
| 2007 Chevrolet Silverado 1500 Reg. Cab Pewter #5923AS                  | \$11,967 |
| 2009 Chevrolet Silverado 1500 LS Ext. Cab white #P3750S                | \$19,871 |
|                                                                        |          |

1608 West Hwy. 82 · Gainesville, TX (800) 865-5591

2009 CHEVY TAHOE LTZ DEMO MSRP \$53,980 LM Discount <u>- 6,583</u> \$47,397 Rebate <u>- 6,500</u> \$40,897 000 . 39





1405 N. Stemmons • Sanger, TX (877) 570-0020

| PAGE 12 - DECEMBER 25, 2009 - THE MUENSTER ENTERPRISE                                                   |                                                              |