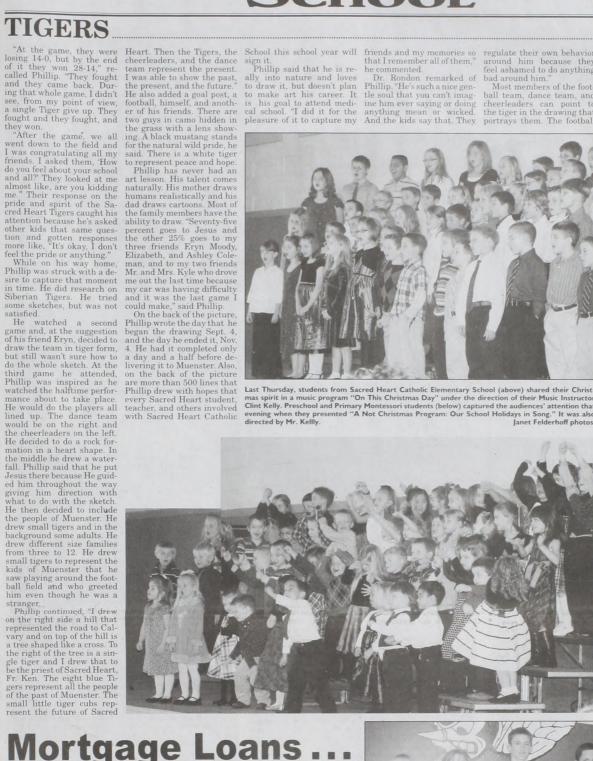

Last Thursday, students from Sacred Heart Catholic Elementary School (above) shared their Christ-mas spirit in a music program "On This Christmas Day" under the direction of their Music Instructor Clint Kelly. Preschool and Primary Montessori students (below) captured the audience's attention that evening when they presented "A Not Christmas Program: Our School Holidays in Song." It was also directed by Mr. Kellly. Janet Felderhoff photos