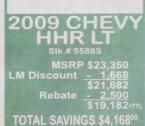

| \$21,987 |
| 2008 Chevrolet Silverado 3500 LT Crew Cab, Duramax Red #5884AS         | \$28,573 |
| 2009 Chevrolet Silverado 2500 LTZ Crew Cab, 4x4 Black #5900AS          |          |
| 2006 Chevrolet Silverado 1500 LT Crew Cab Gold #5795CS                 | \$16,983 |
| 2009 Chevrolet Silverado 2500 LTZ Crew Cab, 4x4, Duramax Maroon #5803/ |          |
| 2007 Chevrolet Silverado 1500 Reg. Cab Pewter #5923AS                  | \$11,967 |
| 2009 Chevrolet Silverado 1500 LS Ext. Cab white #P3750S                | \$19,871 |
|                                                                        |          |

1608 West Hwy. 82 · Gainesville, TX (800) 865-5591

2009 CHEVY TAHOE LTZ DEMO MSRP \$53,980 LM Discount <u>- 6,583</u> \$47,397 Rebate <u>- 6,500</u> \$40,897 000 . 39





1405 N. Stemmons • Sanger, TX (877) 570-0020

| PAGE 12 - DECEMBER 25, 2009 - THE MUENSTER ENTERPRISE                                                   |                                                              |