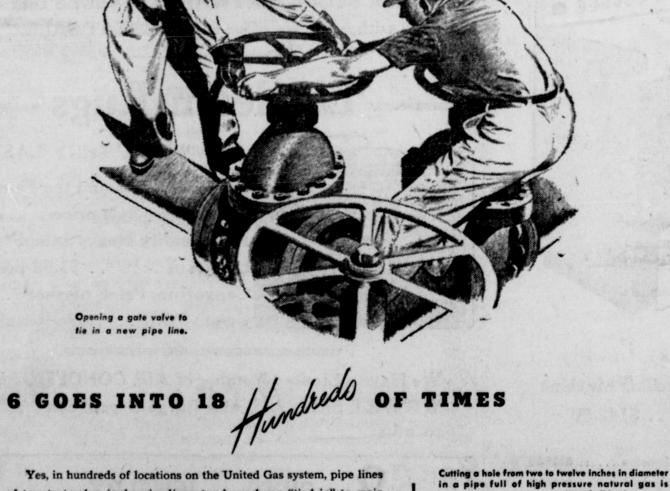

"touchy" business.

A short stub of pipe is welded to the side of the line before the hole

is cut. To the stub is

connected a gate valve and a machine that ex-

tends a long-shafted bit

through the gate valve to the side of the line to

The bit cuts a circular section from the large

ipe and removes the ction through the gate

After the valve is closed the "tapping" machine is removed, the new

up to the valve, and the line is ready for service.

er line is flanged

valve

McLennan County April 27, 1892. Arthur, 62 per cent; Brownsville, dollars per year in taxes. He acts He was educated in the public 42 per cent; Beaumont, 35 per as the state's bookkeeper, and schools of Brownwood and Howcent; and Galveston, 2 per cent. writes several million state ard Payne College.

successor his long time friend, December increased 1 per cent der a year earlier.

**Pause Now and Then** To Play Refreshed

greatest hike during December--104 per cent; followed by Port

Yes, in hundreds of locations on the United Gas system, pipe lines of two to twelve inches in diameter have been "tied in" to main transmission lines measuring from eight to 24 inches in diameter. Some of the smaller lines bring additional gas to the system, adding new sources of supply for our customers. Some take gas out of the system, which means dependable natural gas service is provided for still more homes and factories. In many instances, it is necessary to make the connection without interrupting the flow of gas through the main line, a process pipeliners call "hot tapping." This is one of many functions of the United Gas organization ... all of which have the ultimate purpose of assuring a continued dependable supply of natural gas to our customers.