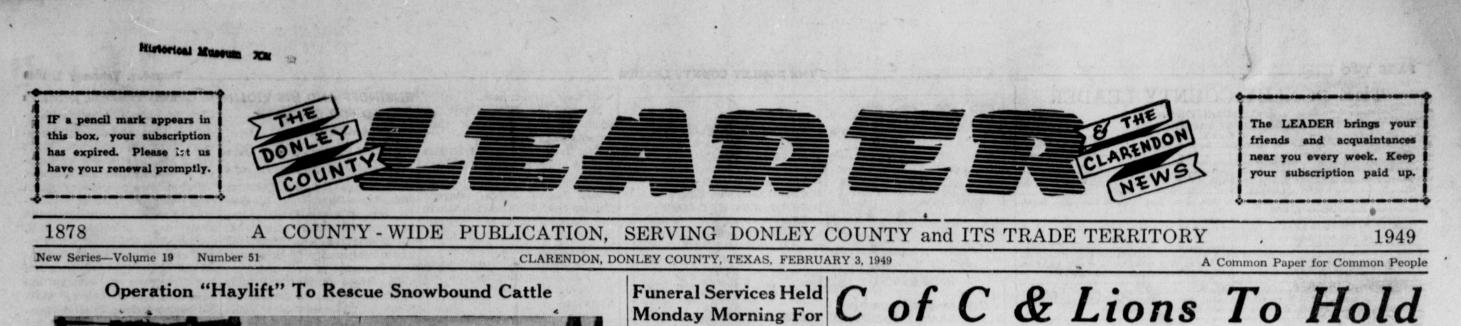

Winner

Graveside services were conduct-ed at Clarksville, Texas Tuesday Golden Glove

She had been a resident of Don- Amarillo last week.

seum when the structure was re- der of the fight.

FALLON, Nevada - Soundphoto - U. S. Airforce C-82 "Flying Boxcars" are loaded with hay at Fallon Airport as the U.S. Air Force flew to the rescue of 210,000 snowbound and Museum an interesting exhibition rillo on Wednesday night; dec. starved cattle in eastern Nevada. Hay and cottonseed cake will be flown to Ely, Neva., 210 of the early days in this part of Lyle Baldwin of Phillips on Frimiles east of Fallon, where planes will be directed to starving cattle herds.