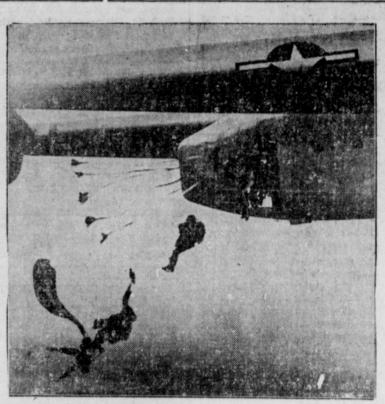

82d DIVISION 'CHUTISTS TO TEST NEW PLANE-Paratrooper like these will put the new C-119 cargo and troop transport through its paces during an air show at Hagerstown, Md., in March. They will demonstrate loading of personnel and equipment aboard the plane which can transport 42 soldiers with their combat equipment, or nine tons of cargo, for 2,000 miles.