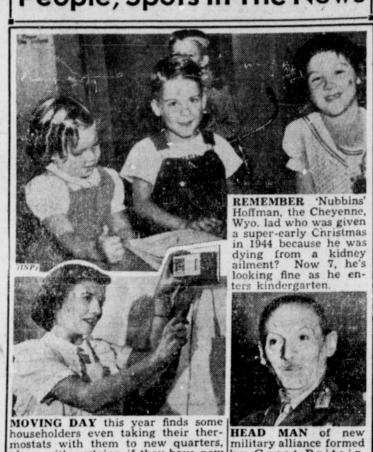

the club hall. There May each Lion remind himself: were five guests present for this "My Lions club is just as good as

meeting. Olin Bain, Bud Anderson, and J. Gould were accepted as new members

tendance button.

MULKEY

Lion Drennan announced that the club would present a negro ninstrel at some future date.

The program consisted of a reading by Patsy Blair and a song

I want to make it." Mr. and Mrs. L. D. Carlile of Amarillo visited Mr. and Mrs.

Lion J. R. Porter presented Bud Anderson Sunday, Mr. and Dudley and Martha and Mrs. fifteen Lions with the perfect at- Mrs. Carlile are moving to Phoe- Berry Norton and son of Pampa nix, Arizona to make their home. visited Sunday in the W. L. Jor-

THURSDAY - FRIDAY MULKEY



Plus Fox News and Cartoon

#### People, Spots in The News MARTIN





SMASH-DOWN!-Fintened to less than half its normal height was this auto which heavy trailer-truck tipped over onto it

along with curtains, if they have new by Great Britain, plug-in type "chronotherm" regulator such as Joan Foster is shown detaching with a twist of the wrist.

POUND

after they collided near Valparaiso, Ind. Car's only occupant was killed instantly.

Mr. and Mrs. C. Huffman and Mr. and Mrs. R. G. Eddleman Mr. and Mrs. Clyde Wilson spent and Gail of Claude spent Satursaw the football game between Lanny.

Texas State. Mr. and Mrs. G. W. Estlack and daughter Jackie visited his brother, Mr. and Mrs. Phifer Estlack and family at Denton last Thurs-

the School of Mines and West

day night and enjoyed press day at the State Fair Saturday. They also visited Dr. and Mrs. Sloar