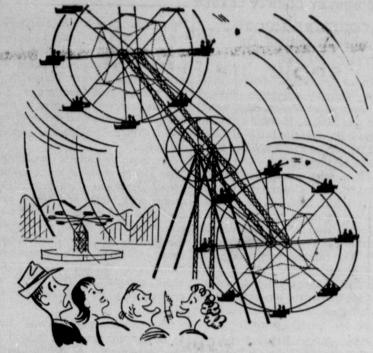

GIANT DOUBLE WHEEL READY TO STARTLE STATE FAIR VISITORS-The Skyrider, first double ferris wheel and highest portable ride ever seen in the South, will be introduced to Southwesterners at the 1948 State Fair of Texas, Dallas, Oct. 9-24. Both wheels rotate independently as they chase each other up around in the sky. Other spectacular rides at the Fair this year include the Hurricane, Hi-Ball and \$100,000 Rollar Coaster.