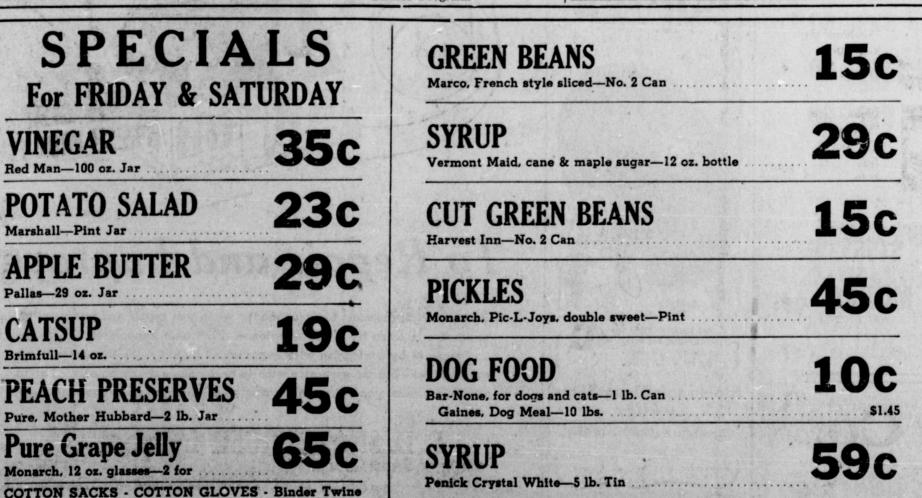

Christmas

**VINEGAR** 

Red Man-100 oz. Jar

Marshall-Pint Jar

Pallas-29 oz. Jar

CATSUP

Brimfull-14 oz.

played "Souvenir" and "Now Is Father," which the Cue and Cur- MOTHERS STUDY CLUB The Hour." Judy and Barbara as- tain Club plans to attend. Ladelle Christian Church honored the number "Winter Worderland." play. Amarillo to accept the pastorate Thy Heart." The piano accompa- Mary Edna Elmore, Patricia Est- W. A. Riney. Guests present were played by Mrs. Bolton. Jane son, Doris Knorpp, Wilson Lane, Walter Clifford. Members pressolo was a medley of old favor- Mrs. Jolly Johnson.