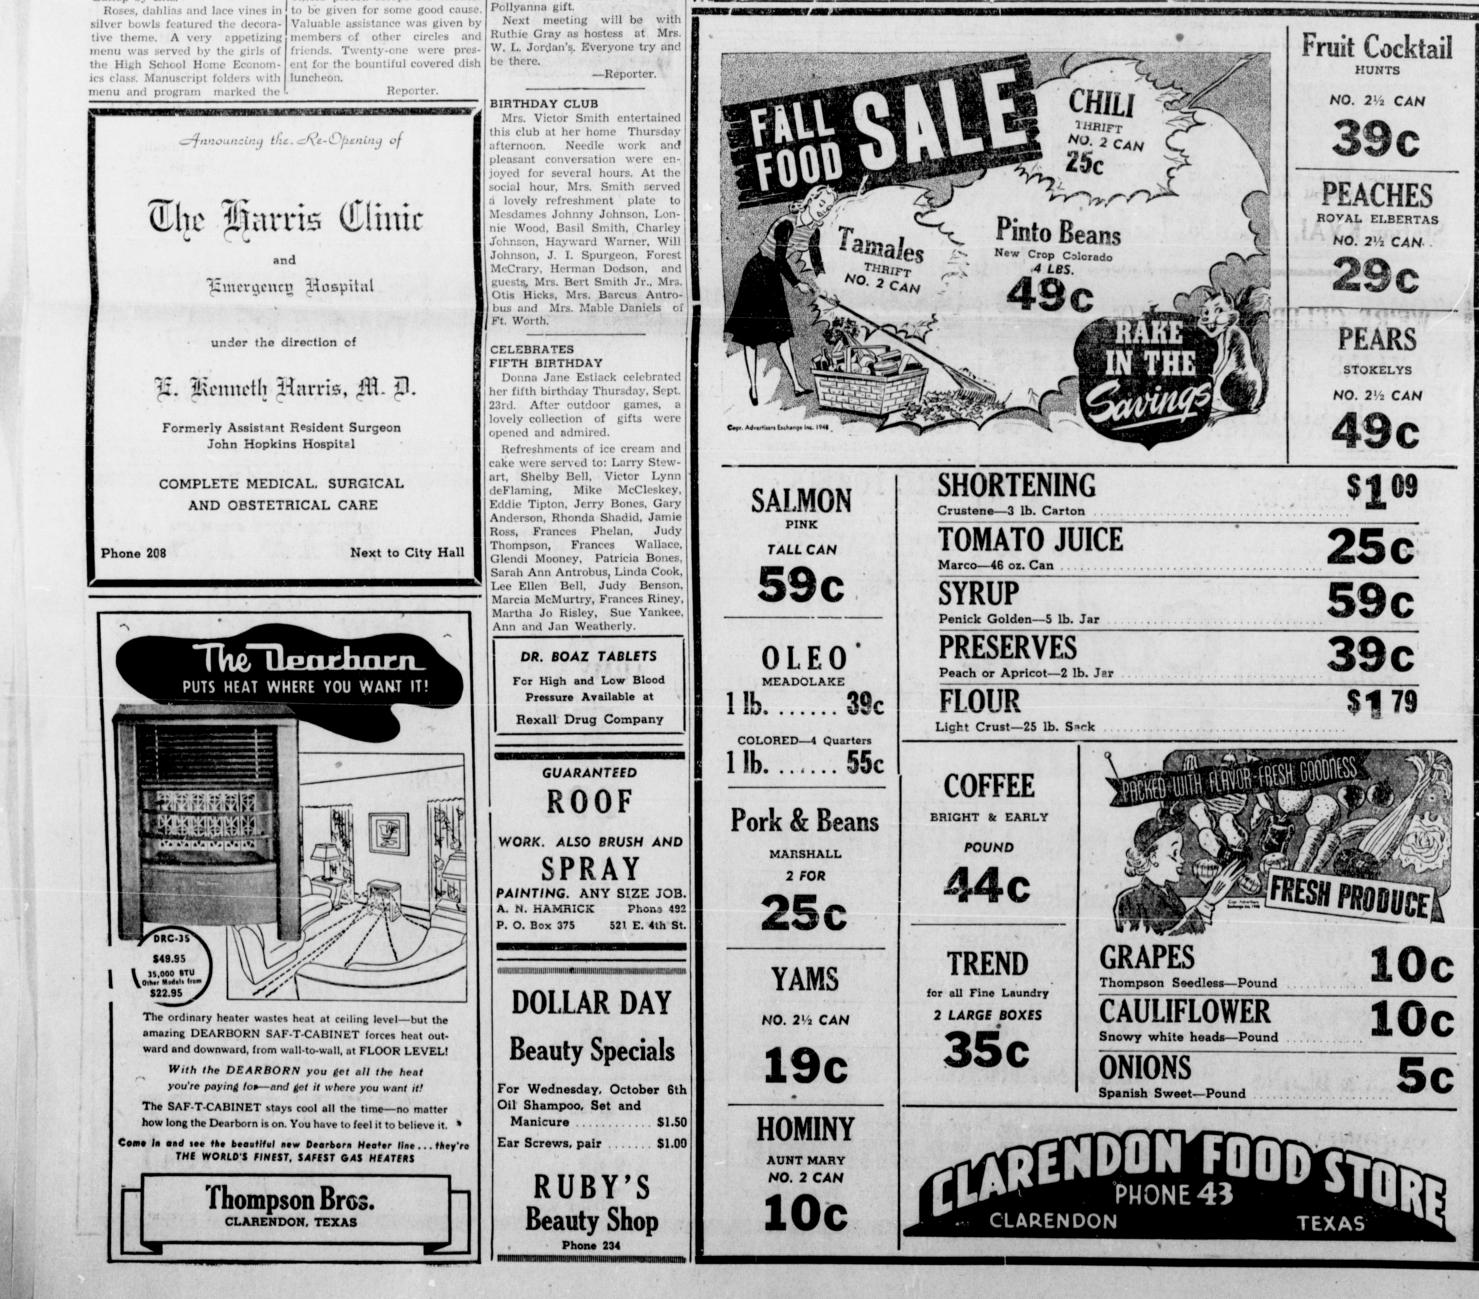

# **First Dollar Day To Be** Held Next Wednesday

The first trades day in the form of Dollar Day will be held in Clarendon next Wednesday, merchants who are sponsoring the form of a regular trades day with October 6th. There will be bargains of all kinds offered by local merchants on this date and it will the Chamber of Commerce.

be the opportune time for resi- These local merchants partici- the Chamber of Commerce secredents in this area to come to town pating in the new Dollar Day pro- tary when the material for the and enjoy shopping for most any gram are inviting the buying pub- program arrives within the next item they have in mind and save lic in this trade area to come in two or three weeks.

considerable money. Items offer- and actually see how much they The big feature right now is the ed in many of the dollar day ads can save by trading right here in first Dollar Day, so don't forget in this issue of the Leader range Clarendon.

from a few cents to a few dollars but noting the regular price, there are substantial savings all the along with the Dollar Day, but by practically all merchants in will be held every week instead Clarendon. way around.

The Dollar Day program was of just one week or one day out agreed upon last week by over 70 of each month. It will be in the program in conjunction with the Retail Merchants committee of a treasure chest which is very attractive and will be explained by

the date, next Wednesday, Octo-Another program was set up ber 6th, so you can take advantthis week that will work right age of the many bargains offered

At their regular scheduled The schools will be closed so that 1942 Ford belonging to Johnson "We hope that the people of of his house only a few minutes