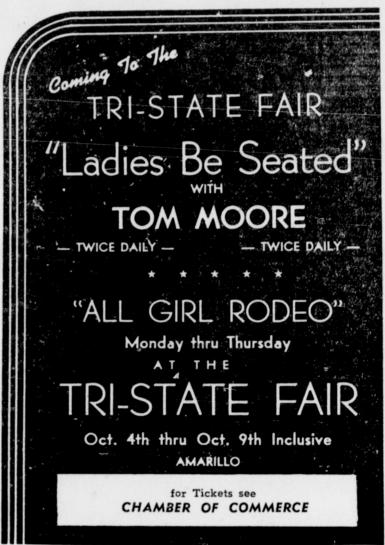

The featured attraction this pick-up near Lelia Lake where The club house is located on the year will be the nationally known they drained all the gas out and and Leon Mulanax. In the back- Municipal Airport about half radio show "Ladies Be Seated" put it in the automobile. field will be Jenkins as Quarter- way down the parking ramp. The starring Tom Moore and Aunt The sheriff from Crockett pickback, Littlefield as left half, Car- building itself is a surplus Army Jemima. Tickets may be purchas- ed the youths up here Tuesday lile at right half and Bulman in medical unit complete with hard- ed in Clarendon at the Chamber morning and returned them to wood floors, etc. of Commerce.