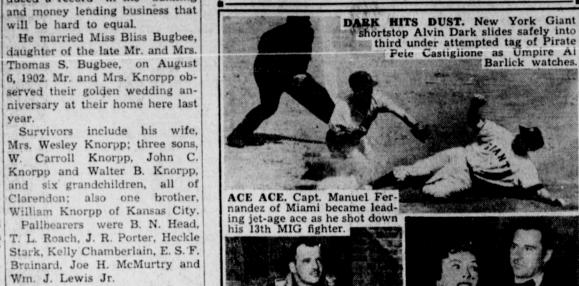

Jr. Burial was in Citizens Ceme-FRIDAY & SATURDAY tery with the Murphy-Spicer Funeral Home in charge of arrangements.

played a big part in the develop-

ment of Donley County and pro-



Mr. and Mrs. G. H. Simpson of Wilmington, Ill. have visited the past week with his parents, Mr. and Mrs. A. W. Simpson. They are enroute to College Station where their son, Gordon, will be a member of the graduating class., They left Clarendon Wednesday morning.

Mr. and Mrs. Tackett of Kaufman, Texas came Sunday to return their nephew, Victor Lynn deVlaming, to Kaufman where he will visit his grandmother. While here they visited in the Victor Smith home.

MULKEY WEDNESDAY & THURSDAY-JUNE 3-4th NCLE SAM SENT BIG JIM TO "GET TOUGH"? G MCLAIN NANCY OLSON - JAMES ARNESS \*

**SPAGHETTI & MEAT BALLS** 

20





Mr. and Mrs. Tom Roberts and family along with Mrs. Roberts son David of Sweetwater, Texas and David spent a very enjoyable spent Saturday night in the home of Mr. and Mrs. H. G. Bobbitt. erts' brother is engaged in a 40 or 50 Bishops.

Mr. Roberts also brought along meeting at this time. the manager of his variety store and they attended a toy show in Amarillo Sunday. The Bobbitt greatest wrestlers of all time.

**29**c



# THE DONLEY COUNTY LEADER **People**, Spots In The News

### First Baptist To Begin Hedley Defeats Vacation Bible School Dusters 13 to 7 The Clarendon Dusters were Saturday Morning

really dusted off down at Hedley The First Baptist Church will last Sunday afternoon when the begin its Vacation Bible School nost team came from behind and games each to play in the fi