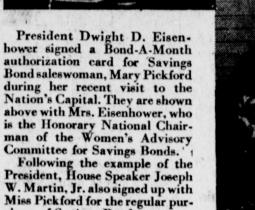

T. D. Nored of Wellington vis-

PAGE FIVE

chase of Savings Bonds. Miss Pickford serves as Associate National Chairman of the committee which is currently conducting a Women's Crusade for Security, a campaign to increase sales of United States Savings Bonds through the systematic Bond-A-Month Plan. -