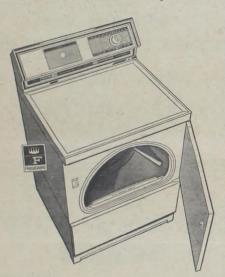

## Frigidaire dryer from WTU

Take it for granted-it's dependable.

Gentle flowing heat-Cycle-end signal with Fabric selector and Heat minder. No-iron clothes come out ready to wear.

Easy to service.... A very good buy! See fashion color Frigidaire dryers at WTU and buy on "Reddy" Credit. It's

Visit WTU and pick up your free "Fabric Care" book. It's great!

easy to own.

FREE WIRING BONUS