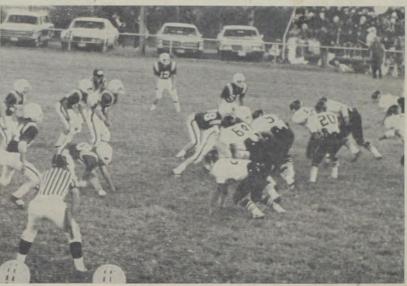

Valley High's lightweight Patriots slugged it out with the McLean Tigers last Friday night on Vardy Field and lost the decision 25-2, although the score was not an indication of the actual closeness of the game.

The Patriots, once again outweighed by about 35 pounds per man in the line, held their own against the Tigers on defense and streams of the score against the Tigers on defense and streams of the score and the score was not to the 15 from where a field goal to couldn't move from there and had to cough it up again. The Patriots' couldn't move after the first play the Patriots fumbled and McLean recovered on the 22. From that point the Tigers moved for their second TD, the big gain recovered by McLean in what was blocked and to couldn't move effort the first play the Patriots fumbl

# gainst the Tigers on defense and pretty well stopped the running

attack of the enemy but could not completely contain the passing game of the Tigers. The Tigers won the coin flip and received to open warfare, taking the opening kickoff on the 30 and returned it to the 44. The Tigers picked up a first down on the Val-ley 44, made six yards and the Pa-triots stopped the drive foreing the Tigers to kick with the Pa-

triots taking over on their own 28.
Alvin Ivory picked up four yards on the first play of their possession, then Jerry Green picked up a Valley first down on the 39. The Tigers were too tough to move against and the Patriots faed a fourth down and needed 25 rards for a first and kicked to the rigers on the McLean 46, with no return on the kick. From that point the Tigers moved for a ouchdown in nine plays with Gary Griffin ramming over from the 3 yard line with 2:15 left in the first period. The extra point was missed and the score

Dee Whittington took the fol-owing kickoff on the 30 yard line To Show its New

On Saturday, Sept. 30, Jarrell Rice, Postmaster at Quitaque, left Lubbock at 10:00 a.m. by plane for Buffalo, New York. He changed planes in Dallas, then again in Chicago, Illinois, and arrived in Buffalo late that afternoon.

kickoff and moved the ball with the aid of a couple of penalties against the Tigers to the 19 yard line where the ball went over on downs. The Tigers moved the ball to the 31 yard line for a first down, then were penalized for clip-ping to the 17 and then for five more yards for offside. On the next play the Patriots chased the Tiger quarterback all the way back to the three yard line and downed him there. On the next play the Patriots tackled the quarterback in the end zone for a safety and

the Valley boys were on the score-board with a safety.

The fourth period saw the Tig-ers get their fourth touchdown on a sort of a wierd play and a bit of luck. From the Valley 36 yard line the Tigers quarterback threw for a 20 yard pass that was complet-ed but the Valley tacklers knock-ed the ball loose from the Tigers' Griffin. The loose ball rolled toward the goal line and was recov-ered by the Tigers on the one yard line and the Tigers scored from there and kicked the extra point for the final scoring 25-2.

Just about everyone who wit nessed the game agreed that it was one of the better efforts of the season for the young Patriots because except for some mistakes and fumbles the Valley boys held their own against the Tigers, whose line averaged some 193 pounds to about 159 (these are Funeral services for Harley Clark (Slim) Eddleman, 56, who died early Wednesday at his home 12 miles east of Tulia, will be announced by Quitaque Funeral looking for a better offense but hrough Friday of next week, Oc-ober 20.