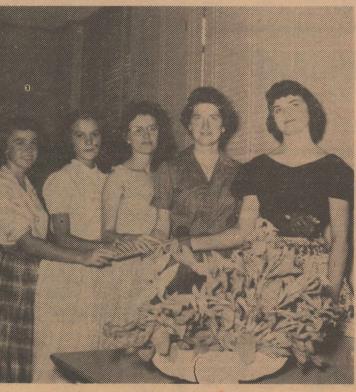

Haskell, Knox and Stonewall

Four past presidents of the Knox City Chapter of Future Homemakers of America were present for the first business meeting of the chapter last week. Left to right are Beverly James, present president; Patsy Denton, 1956-57; Alice Mc-Carty, 1955-56; Jo Chafin, 1954-55; and Florence Reeves, 1953-54. Mrs. Chas. E. Silk is chapter adviser.