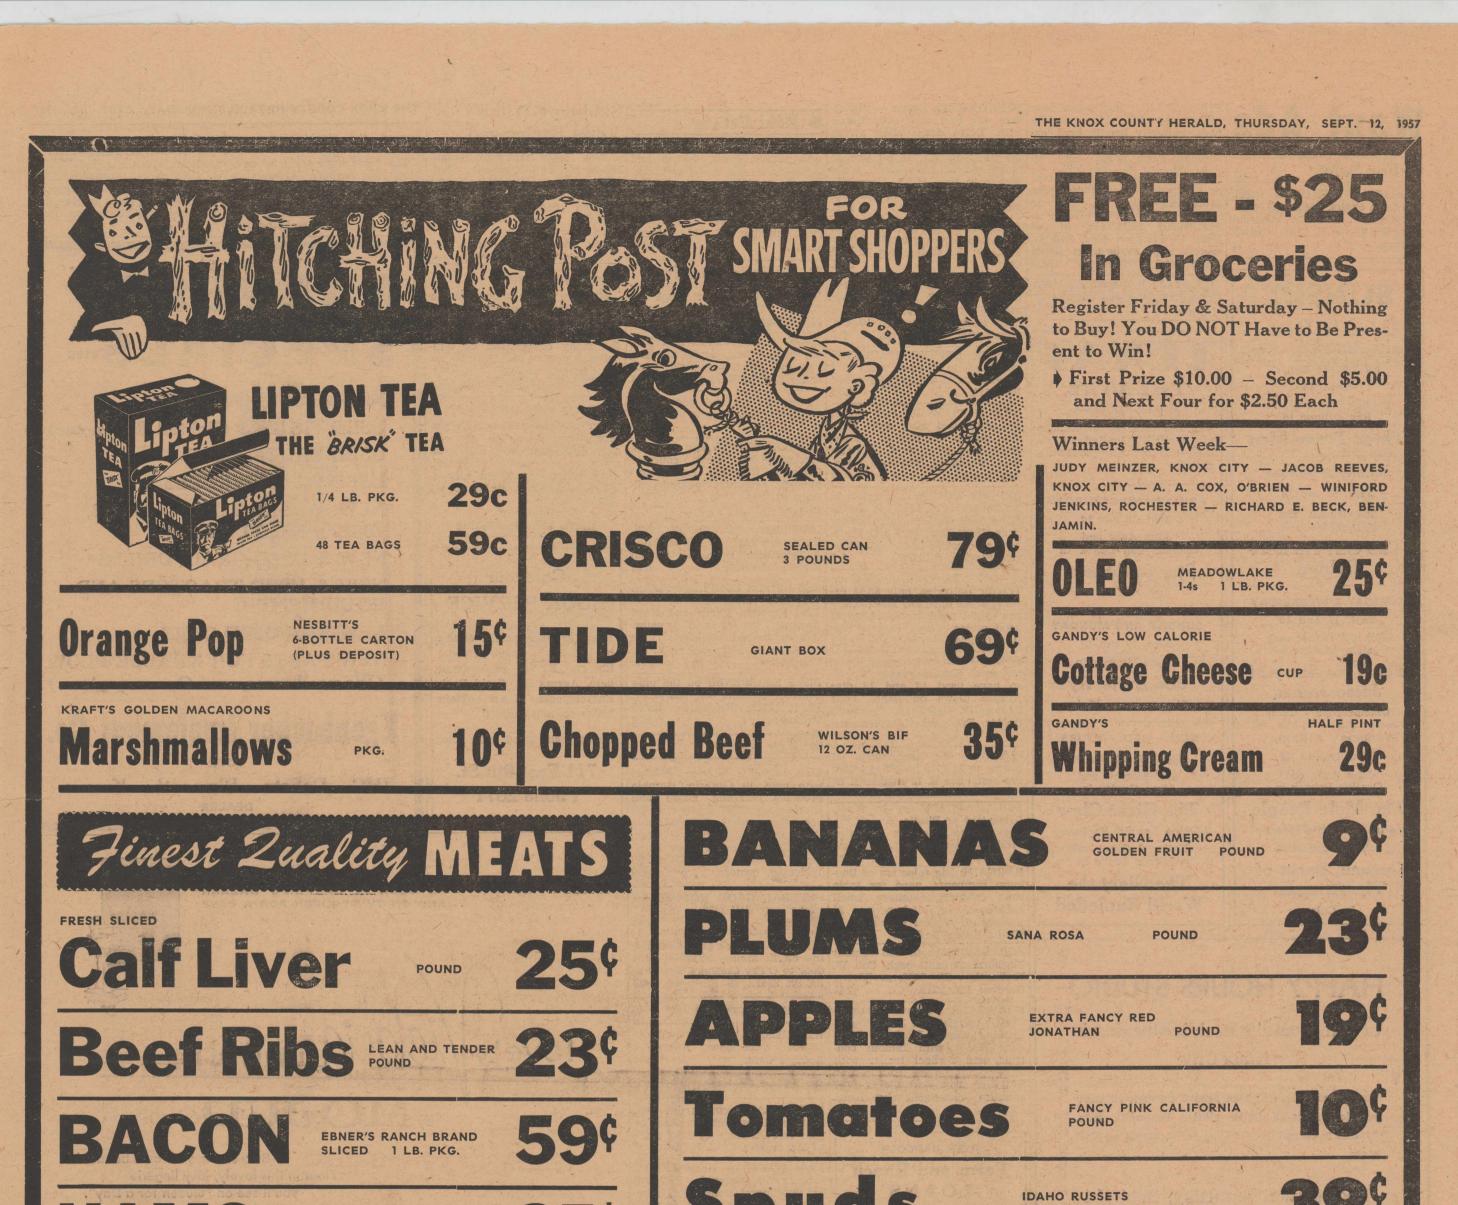

To the farmers who never gin the first bale of cotton, we can pass on the secret of how its done.

Knox County 4-H Club Girl \* \* \* M. L. Verhalen, who ginned the first bale at O'Brien and realized \$333.81 from it, promised his children he'd buy a television set if he ginned the premium bale. So the kids watched the first in the District 4-H Dress State Fair Oct. 5. In the district crop and as each boll opened, Revue, held in Wichita Falls show she modeled a drip dry they told him about it.

So all you've gotta do is know Mrs. L. C. McGuire, will be one white lace handkerchief, black how many bolls it takes to make of four winners who will repre- ear-clips and black high heeled Mrs. L. C. McGuire, will be one white lace handkerchief, black officiating. sent District 3 in the State 4-H pumps with bow trim.

Elise McGuire, right, of Gilliland was first-place winner in the

Elise McGuire of Gilliland won | Dress Revue to be held at the

To become eligible to repre- | ly after suffering a stroke. sent Knox County in district

competition, Elise won first ty in January, 1890. He moved liland July 1 Prizes at Gilliland when he was very young. He liv-

Knox City Lions Club. Also interested in other 4-H activities and demonstrations, Ft. Worth in 1929. Elise is chairman of the County 4-H Council and secretary of her daughter, Mrs. Jackie Waldron club. She has completed the fol- of Klamath Falls, Ore.; two sons,

### District 4-H Dress Revue at Wichita Falls Sept. 7, and will represent the district in the state contest at the State Fair in Dallas Oct. 5. Elise is modeling the party dress she made for the contest. At left is Wanda Beth Welch of Gilliland, Junior winner in the county 4-H dress revue. Wanda, daughter of Mr. and Mrs. L. D. Welch, modeled her dress a tthe district contest, church