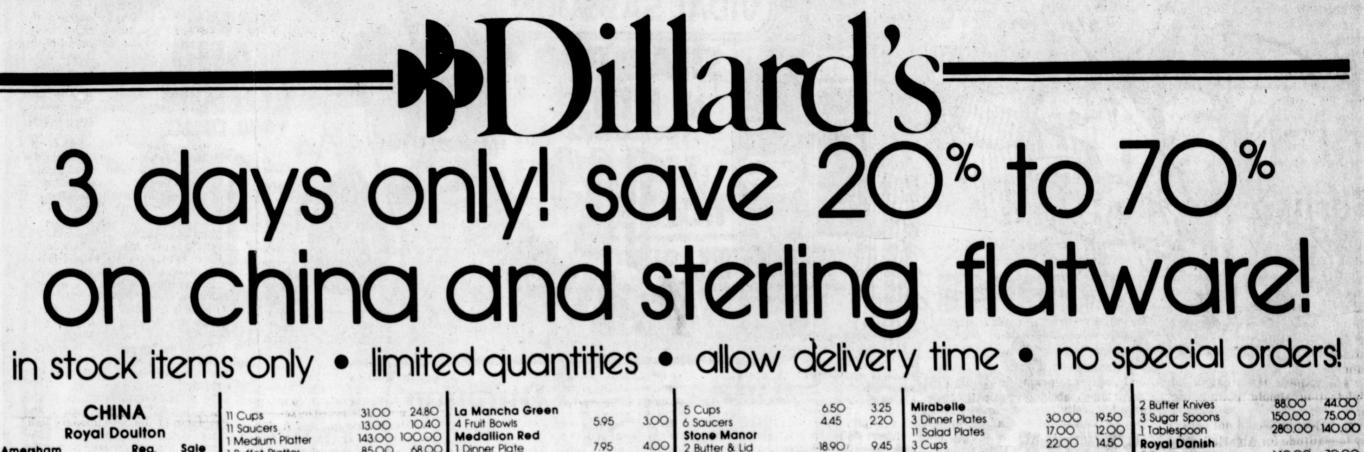

This law doesn't allow for mitigation of the degree of punishment," he said

# Representative takes hard line in unemployment bill hearings

## By LAURA RICHARDSON Associated Press Writer

AUSTIN, Texas (AP) — Rep. Bill Messer took a hard line with two witnesses hostile to his unemployment bill, hinting one would be fired

and another charged with perjury. The witnesses appeared before the House Employment Practices Committee to oppose the Belton Democrat's bill barring workers who voluntarily quit their jobs from collecting benefits until they have worked six weeks.

Nolan F. Ward, head of the Texas Employment Commission said the measure allowed "no justice."

Messer questioned Ward closely about his views on the philosophy behind the unemployment benefit system, and then said abruptly:



| \$37.50 \$6.25 |  |
|----------------|--|
| \$34.50 \$5.75 |  |
| \$27.00 \$4.50 |  |
| request. All   |  |
| cription rates |  |
|                |  |

| nersham I                                                   | Reg.           | Sale                                | 1 Buffet Platter                                                                                                 | 85.00          | 68.00                                                                                                            | 1 Dinner Plate        | 7.95   | 4.00           | 2 Butter & Lid