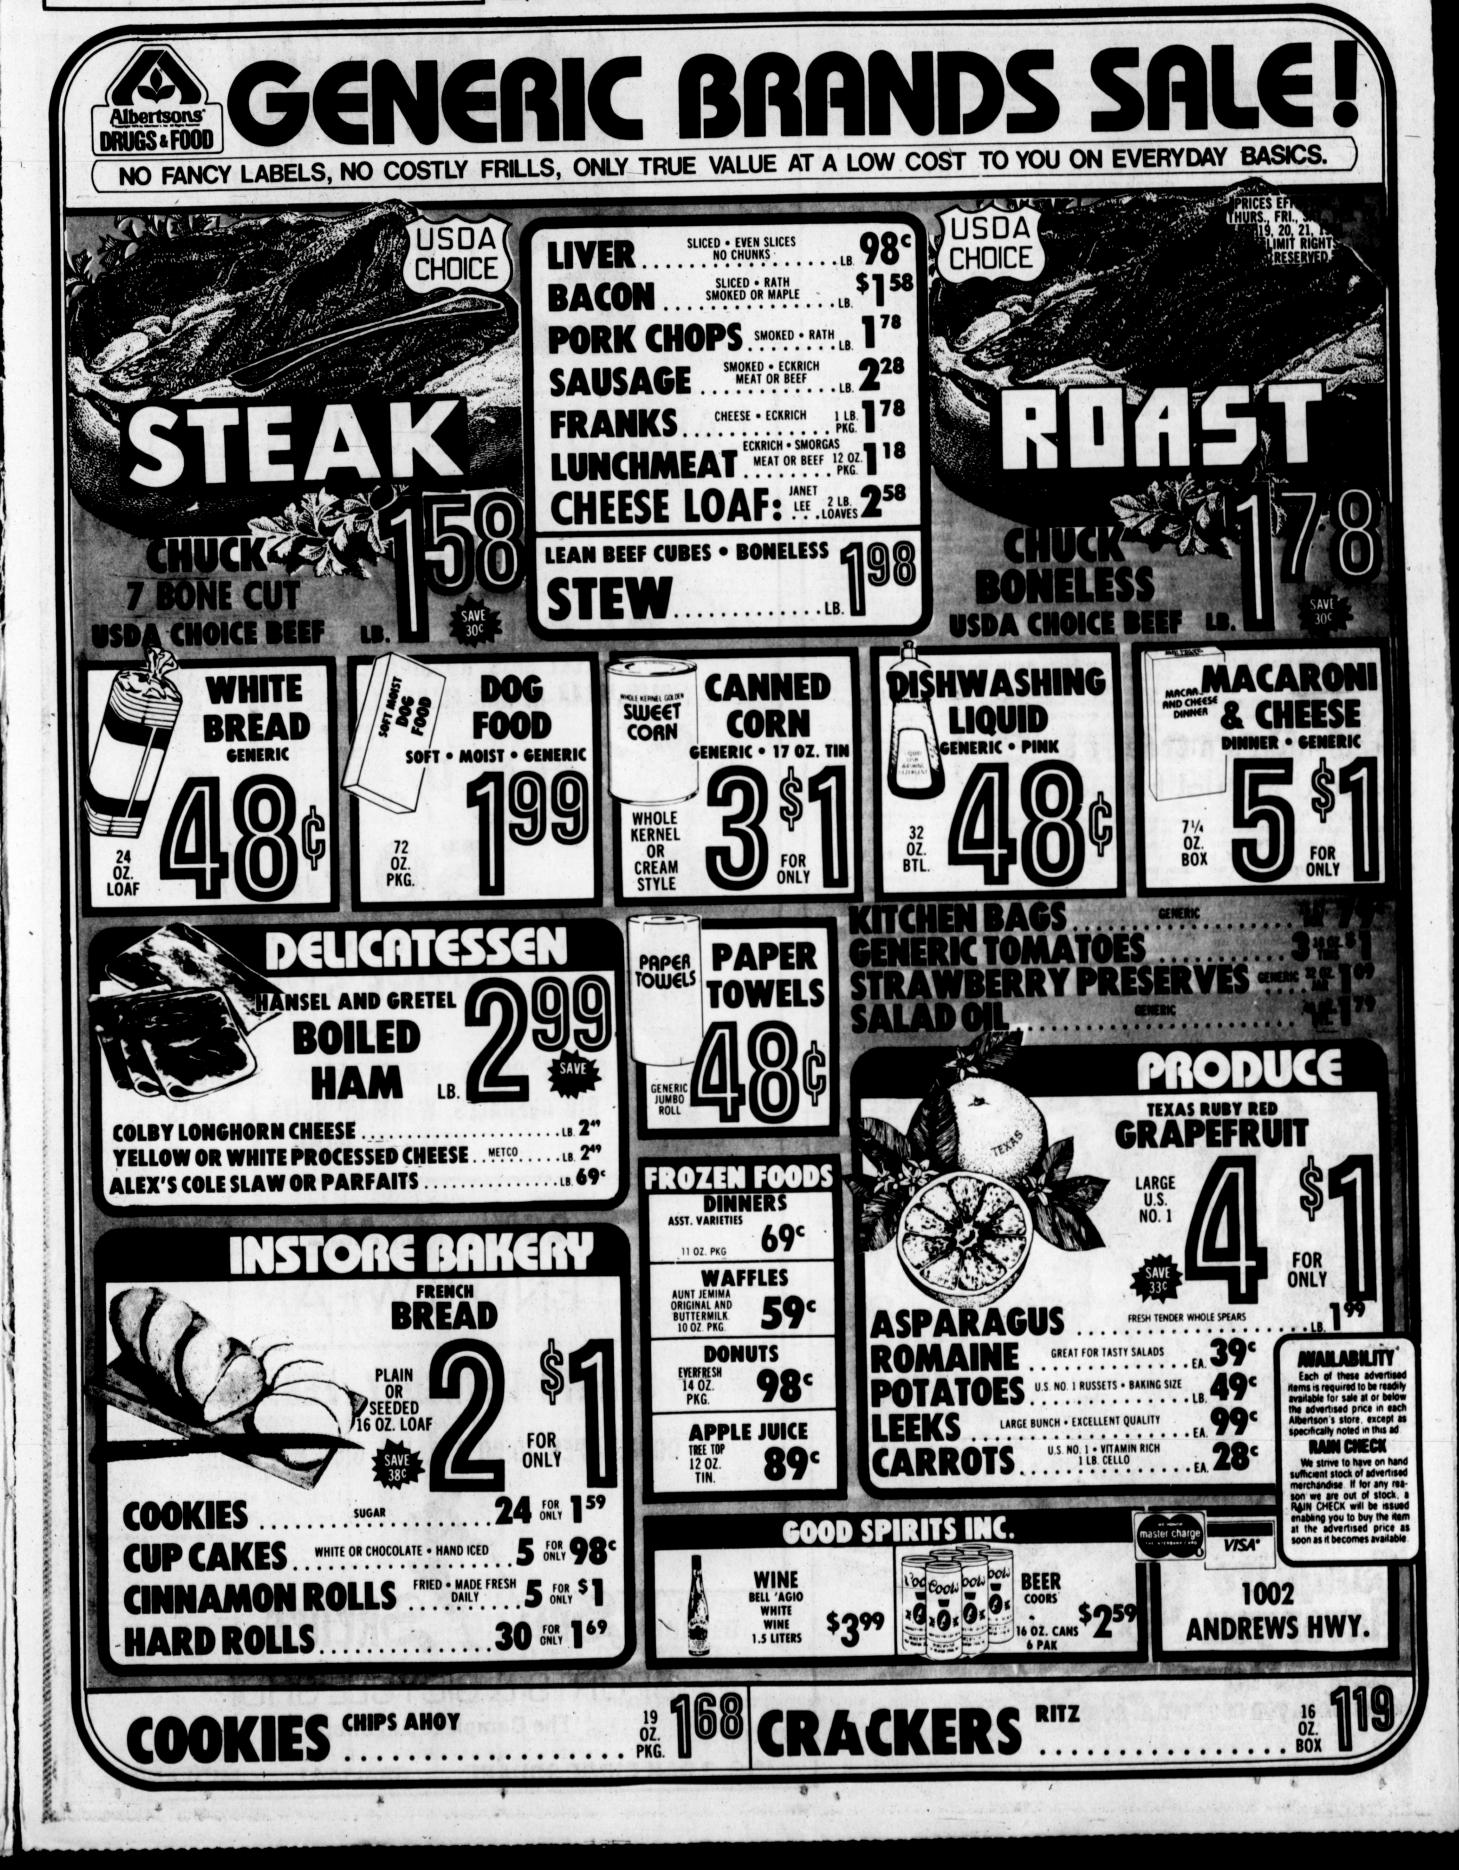

kesmen told the committee that foreign investment in agricultural land is driving Texas producers out of business.

"You're fighting a straw man," Blythe said. "If you're concerned

about farmers, let's talk about the money supply, 20 percent interest rates, and things that are really strangling the farmer."

PAGE SA

Oil company representatives and other businesses said the bill should not pass because it would discourage foreign investment at a time when such should be encouraged. "Instead of making foreign invest-

ment more difficult, we should on the contrary welcome it with open arms," said J.R. Connor of Shell, which is 69 percent foreign-owned.

before the opposing witnesses began their testimony, Kubiak jocularly asked committee chairman Rep. Tom Uher, D-Bay City, to excuse him.



THE MIDLAND REPORTER-TELEGRAM, WED., FEBRUARY 18, 1981

# Stepdaughter testifies Cornett put knife in aunt's hand

### By ED TODD **Staff Writer**

PAGE 10A

The 5-year-old stepdaughter of an oil field welder who is accused of murdering his sister-in-law and then shooting his estranged wife last June 30 testified in 238th State District Court on Tuesday that she saw her stepfather put a butcher knife in the hand of her dving aunt.

The petite girl, Chautauqua Nekim "Kim" Young, who was the eighth state witness in the case against her stepfather, Richard Reni Cornett, 26, said that she was sleeping in the den at her mother's court-awarded house at 1715 E. Oak St. when she was awa-

kened by some chatting. "I heard them talking," said the red-dressed Kim, who was sitting on a stack of cour