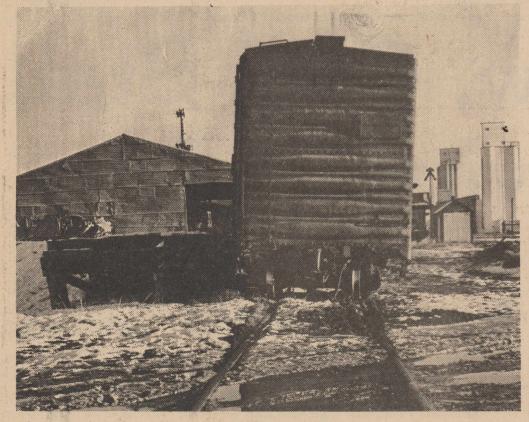

ncle of Mrs. Phillips.

day afternoon.

Truman and family.

car derailed.

THIS BOXCAR derailed on a snow-covered track last Friday at Hart and seriously injured a switchman, pinning him against the loading dock.

### Switchman Loses Legs In Rail Mishap

Sterley, a switchman for the railed, pinning Evans against Fort Worth and Denver Rail- a loading dock. road, was seriously injured about 12:35 p.m. last Friday attended Evans until a Dennis derailed boxcar at Hart.

Evans' legs were amputated performed surgery. as a result of injuries received in the mishap. He also suf- father of six children. fered a broken shoulder.

house track just west of the railment of the box car.

W.R. (Bill) Evans, 49, of | Hart Depot. The car was de-

when he was pinned behind a Ambulance, Dimmitt, arrived. A Plainview bone specialist

Evans is married and the

Legion Adds

Storage, Office

vate office at the Legion build-