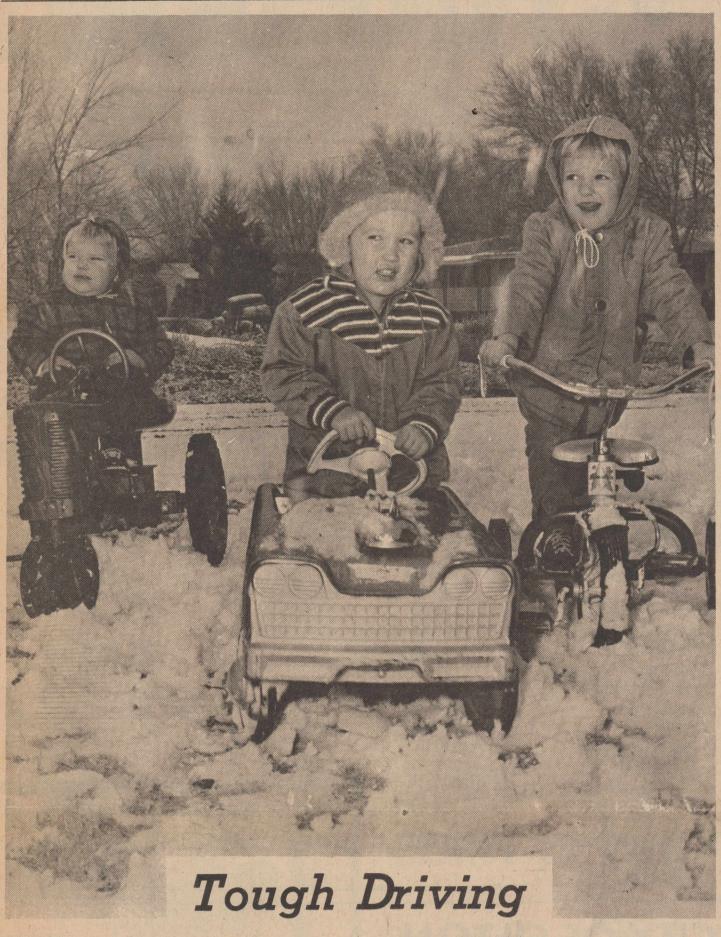

weekend before last.

NUMBER 45

NO MATTER what you're driving these days, winter weather's slick roads makes the going tough. These youngsters found that out Tuesday when they tried to drive a tractor, car and tricycle in the snow. Pictured are sisters Kelli Burrus, 2,

left, and Kristi Burrus, 4, right, with their cousin Wade Machen, 2. Tuesday's short snowfall may have meant misery for motorists, but children all over Olton found it to their liking.