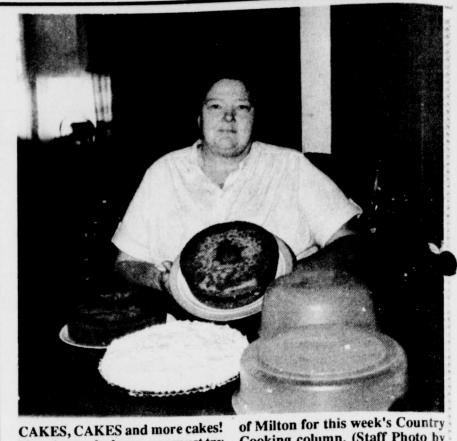

# Country Cooking By Gerrie Bankhead

"Country Cooking" comes from Nell Wolf, all the way from Milton,

George and Nell Wolf moved to this area from Garland in 1970. They have three children, Lyn, Cindy and David. They have three grandchilren, Sherrie, Stephanie and Joseph. Nell previously worked at Red River Haven Nursing Home, Deport Nursing Home, Deport Elementary School cafeteria and owned and operated Neil's Place Cafe in Deport.

Doug Roland, John Robert Hunter, Don Grigg, Donny Ferguson, Billy Jack Stinson, Jo Reed and Jim Louge were bearers.

"My God shall supply

all your needs according

If you're a cake lover, you must try Cooking column. (Staff Photo by these recipes shared from Nell Wolf Gerrie Bankhead)