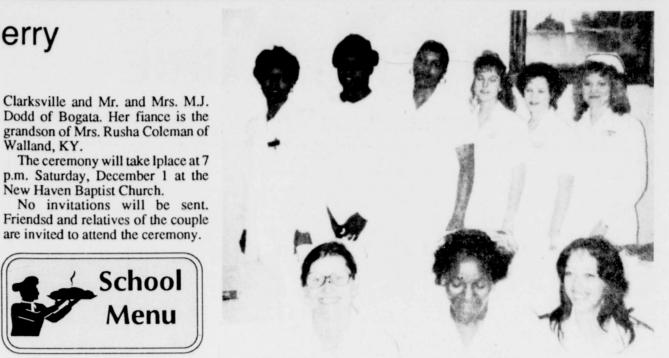

GRADUATION was held November 14 at Red River Haven Nursing Home for the first Red Cross Nurse Assistant Training Class. Certificates of completion were awarded to Crystal Watson, Dorothy Lee, Mary Clay-

ton, Mable Tenne, Velma Byers, Camille Dodd and Joyce Wilson. Special recognition and pins were presented to Crystal Watson as Valedictorian and Dorothy Lee and Mary Clayton, Salutatorians.

Attend The Church Of Your Choice This Sunday