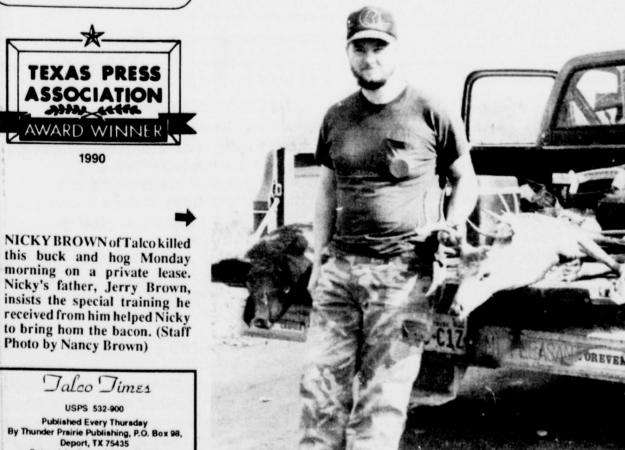

JERRY BROWN of Talco killed this 10-point buck on the Broseco Ranch last Monday af-

Talco-Bogata CISD

held its regular meeting on Novem-

Approval of the minutes of the

previous meeting was the first item

on the meeting's agenda, followed by