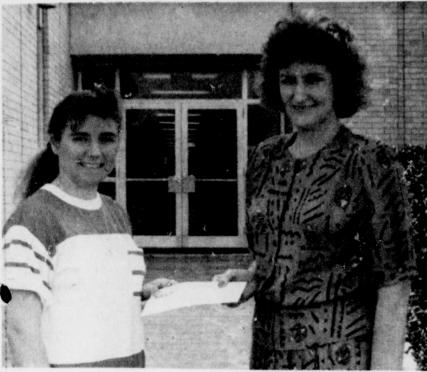

## Walk-A-Thon Nets \$885 In Pledges And Donations

Rivercrest High School students who participated in the Student Council's Walk-A-Thon which raised \$885.71 in pledges and donations. All of the money raised goes to Red River County Child Welfare Board, which serves area children who are physicall, mentally and sexually abused.

Kristi Brooks, who walked for \$92.06, won first place prize of a \$50.00 government bond donated by The Talco State Bank. Janet Harper was a close second with \$91.17, and her prizes were an auto travel set donated by Wal-Mart and hair spray donated by Bell's Beauty Shop. Third place winner of two dinners from Papacita's was Kristie Stansell, who collected \$81.20.

**County Child Protective Board** to Bro. Billy Daniels, after a successful Walk-A-Thon. Pictured, left to right, are: Jerilyn

churches in Arkansas and Louisiana.

He currently combines the two min-

Bro. Gary House, former pastor of

First Baptist Church, will return to

lead the music and have charge of

each service. There will be special

music each night and everyone is

invited to participate in this week of

Russell, parliamentarian; Amy Ewing, president, Bro. Daniels, Tonya Hawkins, secretary; and Scott Denny, vice-president. (Staff Photo by Keye Lee)