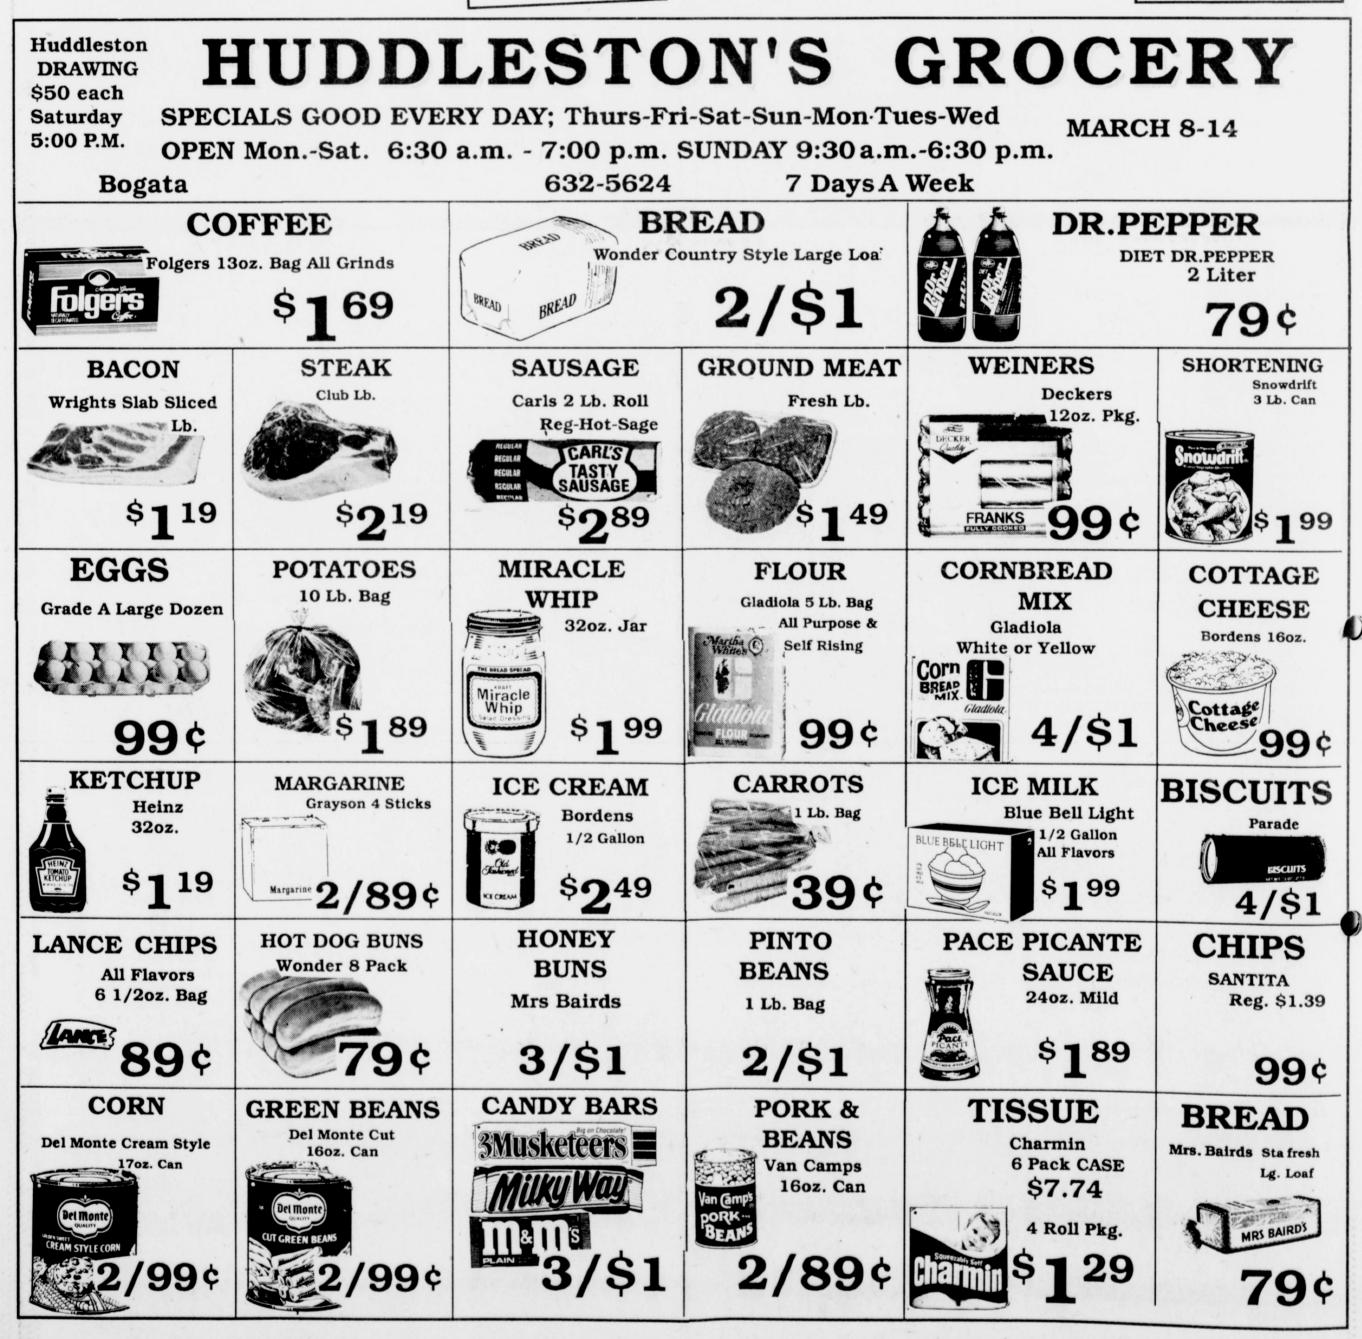

he representative from Garlington Fund. Raising and set a date for making and selling pizzas.

During the revival March 19-23, different classes will furnish dinner night, Friendship, Dorcas Class;

Wednesday night, Youth Class; Thursday night, the WMA; and Friday night, all church night.

The WMA also set guidelines tofollow in the use of their newly purchased van.

Hostesses for the meeting will be Jo Coil with Joyce Alexander bringing the devotion.

After the business, the WMA presented Mrs. House with a floral arrangement. She received other pretty and useful gifts.

Those attending were Marvie Sue Goates, Celia Clark, Nancy Keck. Eula Mae and Ida Hall, Geneva Kelso, Jo Coil, Vivian Westbrook, Mary Welch, Robin Sims, Joyce Alexander and the honoree, Lola House.

> Have A Nice Weekend



Page 10