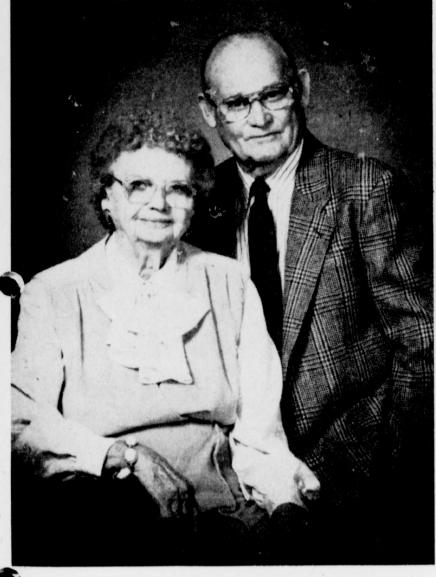

## Mr. and Mrs. Cecil Blasingame Celebrate 50th Anniversary

Mr. and Mrs. Cecil C. Blasingame of Duncanville celebrated their 50th wedding anniversary with a reception February 24 at the D.L. Hopkins, Jr. Senior Center in Duncanville.

s. r-itr er r-of at

nd of

s, s; rt ud at-

in ld

in-

in ;

4, ed in th

as for urs a ng vi-ny er,

as his ir in in

te ed on fr. of nd he r-is ed h-of h-d t-

Hosts were their children, Cecil Gerald, Don, Wanda and daughtersin-law, Jean and Joan. They have three granddaughters, Stephanie, Amy and Katie.

The Blasingames were married February 24, 1940 in Bogata. She is the former Geraldine Tuck of Bogata and he is a native of Paris.

ville for 36 years.

Morris Chapel. There were approximately 75 people registered and the couple received many nice gifts.

Cecil retired from Simmons Co. in

Those attending the reception were

Nannie Bell Ham, Mr. and Mrs. Roy

Roberts, Jennifer and Wesley of

James Freelen, James and Jason of

Dallas. They have lived in Duncan-

The club also donated \$100.00 each to the Rebel Basketball Fund and Rebelette Fund.