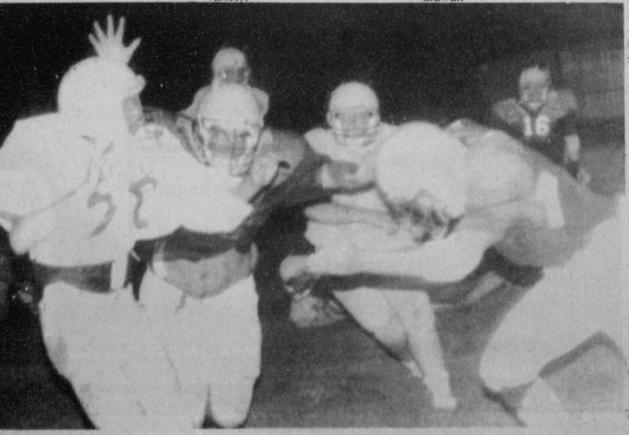

Age 28, Luke was charged with felony possession of a controlled substance, resisting arrest and unauthorized use of a motor vehicle and fleeing a peace officer, both misdeamnor offenses.

THE RIVERCREST Rebels posted a 3-zip win in last Friday night's scrimmage with the Detroit Eagles in Johntown. The Rebels will travel to Prairiland for their season opener this Friday night, Sept. 8 at 8 p.m. (Staff Photo by Gary House)