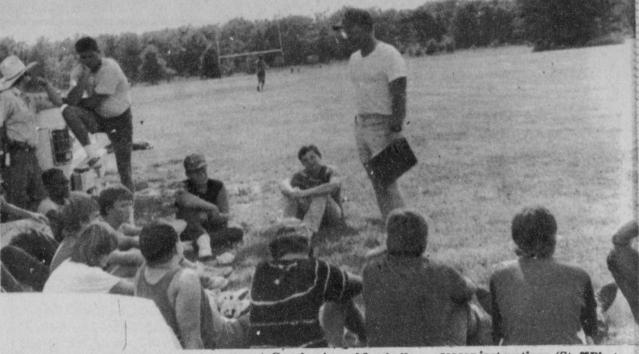

Age 28, Luke was charged with felony possession of a controlled substance, resisting arrest and unauthorized use of a motor vehicle and fleeing a peace officer, both misdeamnor offenses.

THE RIVERCREST Rebels posted a 3-zip win in last Friday night's scrimmage with the Detroit Eagles in Johntown. The Rebels will travel to Prairiland for their season opener this Friday night, Sept. 8 at 8 p.m. (Staff Photo by Gary House)