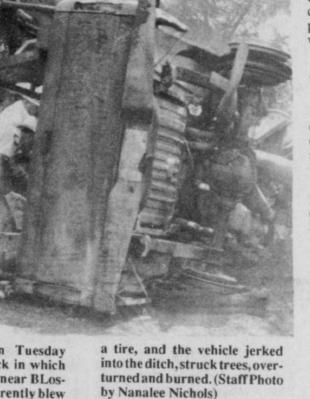

# lco Times

54th Year, No. 32 TALCO, TITUS COUNTY Thursday, September 7, 1989

One Dead, One Injured In Fiery Crash

of a Tuesday afternoon one-vehicle accident on FM194 just outside of

According to DPS reports, Gerald Theodore Huffman, age 47, of Paris, was the driver of a 1988 Ford pickup and William Floyd Easter of Reno, age 42, was a passenger.

Reports indicate that the Lamar

when the right front tire blew out, a Dallas hospital. jerking the vehicle to the right, into the ditch, where it sideswiped two trees, then impacted head-on into another large tree, overturned on it's left side and burned.

Pronounced dead at the scene was

One dead, one injured was the result 
County Electric Cooperative vehicle 
Easter. Huffman was transferred to a was heading southeast on the road Paris hospital, then Care-Flighted to

> Reports indicate that he suffered burns and other injuries.

Blossom Volunteer Firemen and Reno Rescue Workers worked to extinguish the flames and extricate the men from the wreckage.

Don't forget to attend the Outdoor Concert to be held downtown Talco Sept. 9 at 8 p.m.

BLOSSOM VOLUNTEER Firemen and Reno Rescue Workers were at the scene of the fiery crash that claimed the life of William Easter and injured

Theodore Huffman Tuesday afternoon. The truck in which they were traveling near BLossom on FM194 apparently blew