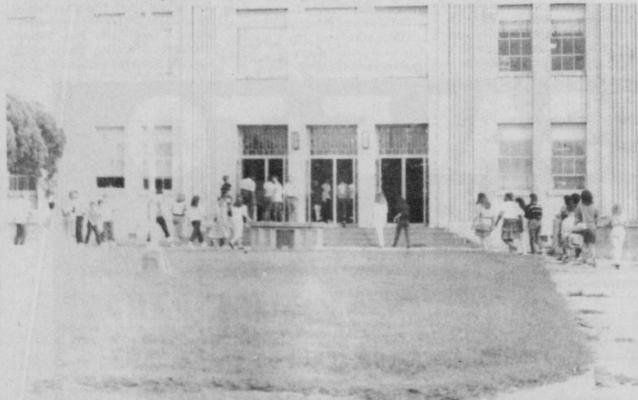

THE FIRST BELL for the 1989-90 school year rang Tuesday, for Talco School. Smiling shiney faces and a few teary-eyed mothers were on the scene. (Staff Photo by Nancy Brown)