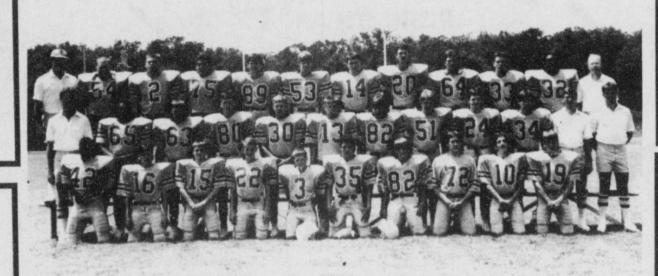

Age 28, Luke was charged with felony possession of a controlled substance, resisting arrest and unauthorized use of a motor vehicle and fleeing a peace officer, both misdeamnor offenses.

THE RIVERCREST Rebels posted a 3-zip win in last Friday night's scrimmage with the Detroit Eagles in Johntown. The Rebels will travel to Prairiland for their season opener this Friday night, Sept. 8 at 8 p.m. (Staff Photo by Gary House)