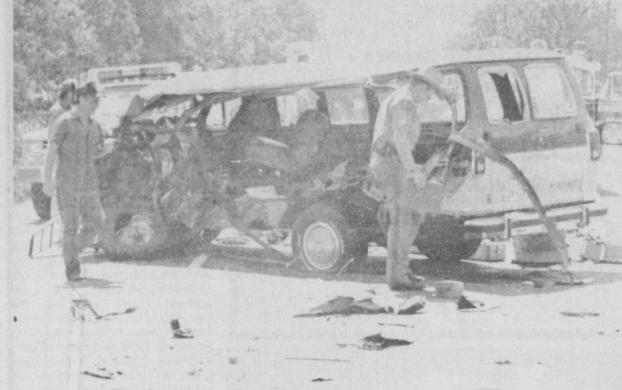

rn Uimes

Thursday, August 31, 1989

**DONNA JAN Whittington was** transported to St. Michael's Hospital by the Airlife helicopter following a two-vehicle acci-

Your Community Newspaper...Serving Local Folks, and Local Businesses For 53 Years

#### dent Saturday, August 26, on U.S. Highway 271, approximately four miles southeast of Bogata. Ms. Whittington died

St. Michael's Hospital in Texarkana

she was driving collided with a trac-

tor-trailer loaded with pipe.

Accident Claims Life

from injuries sustained in the accident. (Staff Photo by Mollie Williams)

25¢

Always ready to help those who

Of Talco Woman A two-vehicle accident on High- was headed north. The van veered way 271 about midway between across the center line into the rear Bogata and Talco claimed the life of wheels of the truck, hitting head on a Talco woman Saturday, August 26. with the rear wheels. Donna Jan Whittington was pro-

Ms. Whittington was transported nounced dead on arrival Saturday at to St. Michael's Hospital by Airlife helicopter, but was dead upon arrival from injuries sustained when the van from severe injuries.

The driver of the tractor trailer, Jeffie Arnold Jones of Edmond, According to Jim Trammell, DPS Oklahoma, was not injured in the investigating officer, Ms. Whitting- accident, and the tractor-trailer sus-