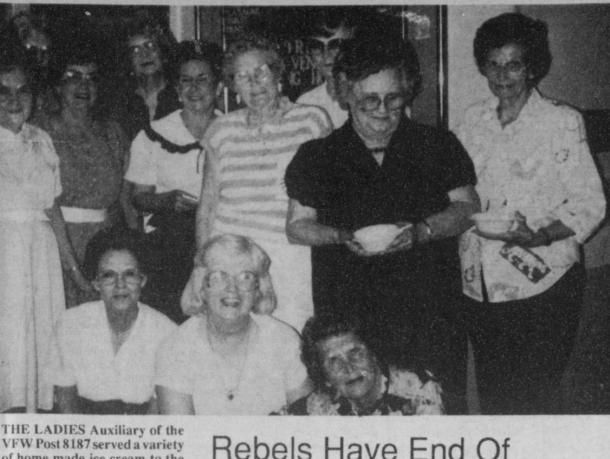

# **Red River County** Awarded Prison Elated County Judge Says

"New Jobs For Red River County!" At last! After months, and even new jobs and inject several million

are coming to Red River County. An elated judge L.D. Williamson