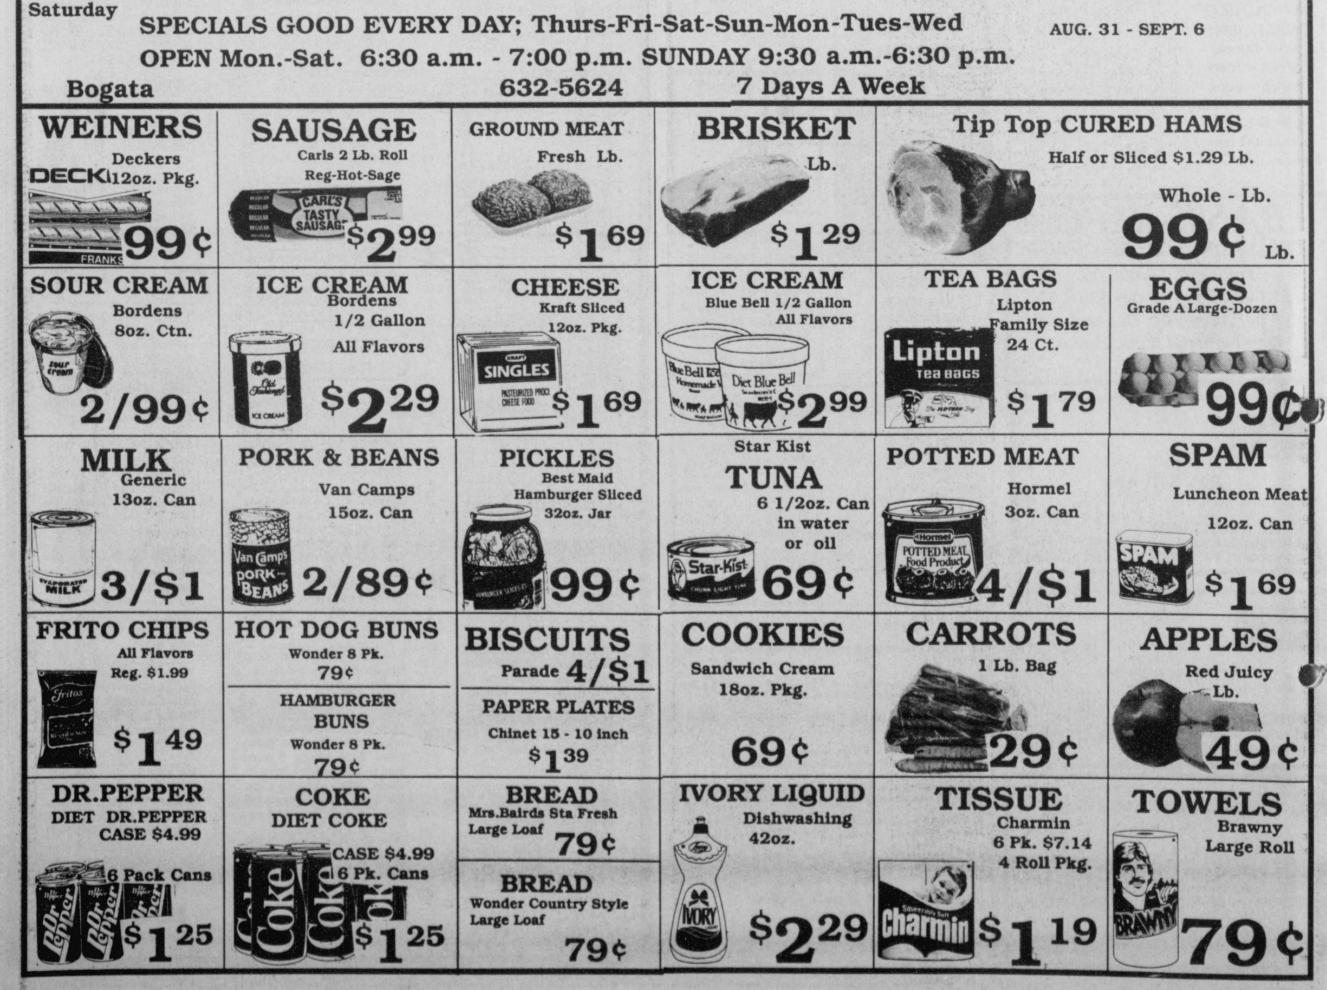

Ryan and Rachel visited Mr. and Mrs. Durwood Hare of Sulphur Bluff Sunday.

Celebrating August birthdays are Bill Smith and Misti Richeson.





Will Cease To Have A Physician On September 1st, 1989 **Patients May Pick Up Their Medical Records From Now** Until September 15, 1989

Huddleston DRAWING \$50 each

# HUDDLESTON'S GROCERY

Call A Friend. Someone Would Like To Hear From You!

We Can Take Care Of You!

**McCuistion Stat-Care Can Meet** 

**Master Card** 

#### **Your Health Needs**

STAT-CARE Physician Appointment Service can have you in the Doctor's office within 24 hours if you need prompt medical attention. If you need a routine checkup, you will be in the office within seven to ten days.

McCuistion Regional Medical Center 865 DeShong Drive Paris, Tx. 75460 STAT-CARE 737-1100