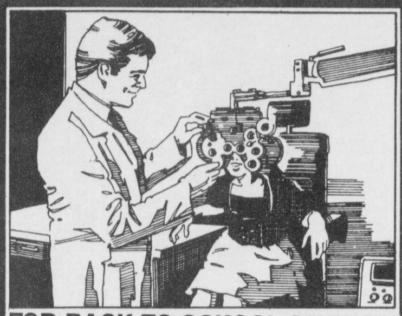

DR. ROBERT WHITE, D.D.S., began his practice of general dentreats his patient, George Tucker, tistry on August 3. (Staff Photo by in the newly decorated office in Main Street in Bogata. Dr. White

Mollie Williams)