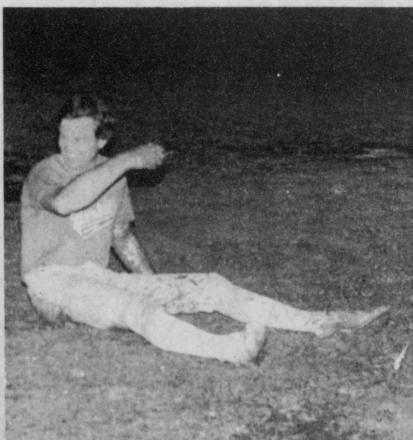

MUDDY, MUDDY-Mud didn't stop the fun, or the funds when softball teams played ball to help raise funds for Jared Huddles, leukemia victim, and Mike Gandy, a victim of Lou Gerrig's disease recently. The men playing just wiped the mud from their faces, laughed and went on! (Staff Photo by Nancy Brown)