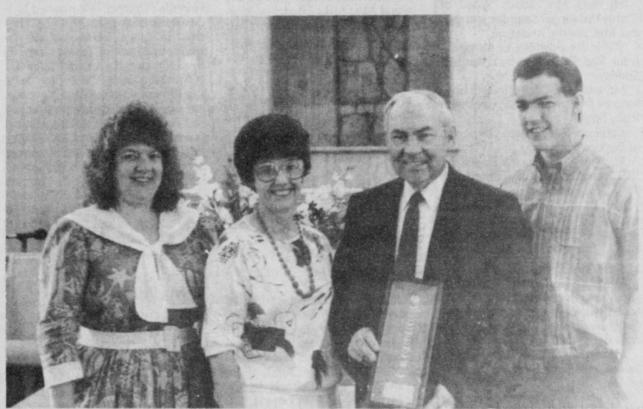

YEARS OF PERFECT AT-TENDANCE! The Charles Roberts Family has almost 75 years of perfect attendance at

First Baptist Church of Talco. Charles Roberts has 20 years of perfect attendance, Jay has 18 years, Ann one abscence in 21 years, Monda has been fifteen years without missing Sunday

## Roberts Family Has Nearly 75 Years Of Perfect Attendance!

The First Baptist Church of Talco Honored a unique family in worship services July 16.

The Charles Roberts family, longtime residents of Talco, have a record of nearly seventy-five years of combined perfect Sunday School atten-

Charles received a plaque from the church in recognition of 20 years perfect attendance in Sunday school from 1969 until June of 1989. He

commented "The last time I missed Sunday School, the church burned!" Bro. Roberts is a deacon, Sunday School Superintendent and Young Adult Class teacher.

He is employed by Uarco in Paris. The tendency to perfect attendance runs in the Roberts famliy. Jay, a student at Baylor, received a pin for

18 years without an abscence. Jay has maintained his atendance record through college. Ann Roberts has had only one abscence in 21 years, and daughter Mona Roberts Pith has missed only two Sundays in 19 years, both due to illness.