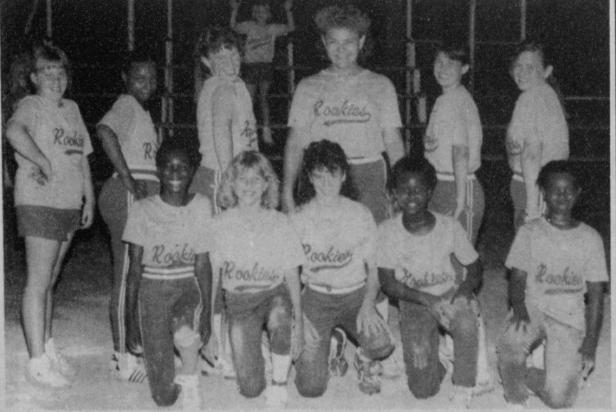

MUDDY, MUDDY-Mud didn't stop the fun, or the funds when softball teams played ball to help raise funds for Jared Huddles, leukemia victim, and Mike Gandy, a victim of Lou Gerrig's disease recently. The men playing just wiped the mud from their faces, laughed and went on! (Staff Photo by Nancy Brown)