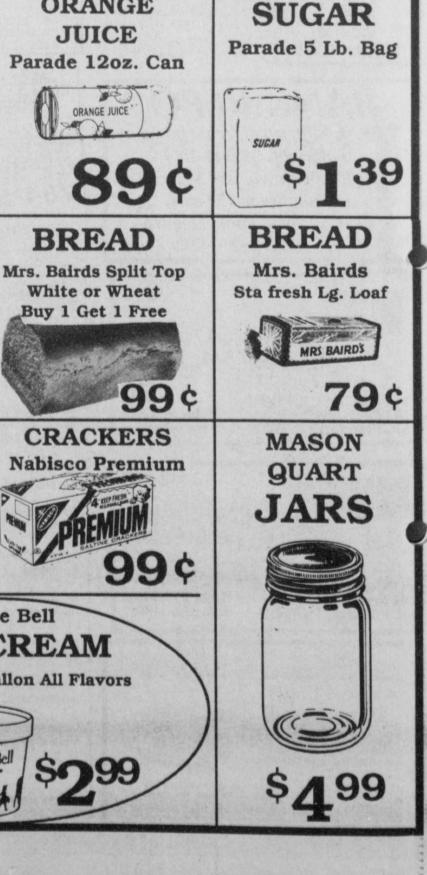

00 p.m. Sunday 9:30 a.m. - 6:30 p.m. 632-5624 - Bogata, Tx. - 7 Days A Week - July 20-26

# GRAND OPENING



SPECIALS



\$229

**APPLES** 

Red Juicy - Lb.



BACON

Slab Sliced - Lb.





ROLLS

Wonder 11 3/4oz.

Buy 1 Get 1 Free





Sou

STEAK

Round - Lb.

SOUR CREAM

Bordens 8oz.

Buy 1 Get 1 Free

CORNBREAD

MIX

Wonder

Country Style Lg. Loaf

PUREX

**BLEACH** 

Lemon-Gallon

79¢





**BISCUITS** 

Parade

Buy 4 Get 4 Free

Miracle Whip

GROUND

MEAT

Fresh - Lb.

MIRACLE

WHIP

Kraft 32oz. Salad Dressing



99





BREAD

White or Wheat

Buy 1 Get 1 Free

ORANGE

SAUSAGE

Carls 2 Lb. Roll

Reg-Hot-Sage

**BBQ SAUCE** 

Kraft 32oz.

\$ 1 69





HONEY BUN 3/\$1

DR.PEPPER

DIET DR.PEPPER

6 Pk. Cans \$1.25





\$119



DIET COKE

99¢ SURE JELL





be Bell ICE

Diet Blue Bel





**EGGS** 

Grade A Large

Dozen

CATSUP

Del Monte 32oz.

99¢