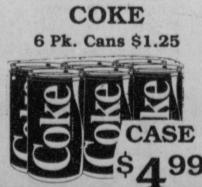

-FRI-SAT-SUN-MON-TUE-WED.

OPEN Monday-Saturday 6:30 a.m. - 7:00 p.m. Sunday 9:30 a.m. - 6:30 p.m. 632-5624 - Bogata, Tx. - 7 Days A Week - July 20-26

# GRAND OPENING



SPECIALS



\$229

**APPLES** 

Red Juicy - Lb.



BACON

Slab Sliced - Lb.





ROLLS

Wonder 11 3/4oz.

Buy 1 Get 1 Free





Sou

STEAK

Round - Lb.

SOUR CREAM

Bordens 8oz.

Buy 1 Get 1 Free

CORNBREAD

MIX

Wonder

Country Style Lg. Loaf

PUREX

**BLEACH** 

Lemon-Gallon

79¢





**BISCUITS** 

Parade

Buy 4 Get 4 Free

Miracle Whip

GROUND

MEAT

Fresh - Lb.

MIRACLE

WHIP

Kraft 32oz. Salad Dressing



99





BREAD

White or Wheat

Buy 1 Get 1 Free

ORANGE

SAUSAGE

Carls 2 Lb. Roll

Reg-Hot-Sage

**BBQ SAUCE** 

Kraft 32oz.

\$ 1 69





HONEY BUN 3/\$1

DR.PEPPER

DIET DR.PEPPER

6 Pk. Cans \$1.25





\$119



DIET COKE

99¢ SURE JELL





be Bell ICE

Diet Blue Bel





**EGGS** 

Grade A Large

Dozen

CATSUP

Del Monte 32oz.

99¢