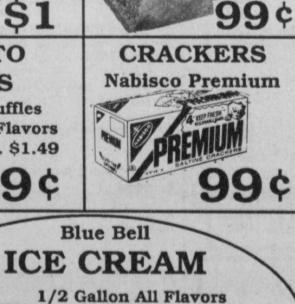

7:00 p.m. Sunday 9:30 a.m. - 6:30 p.m. 632-5624 - Bogata, Tx. - 7 Days A Week - July 20-26

# GRAND OPENING



SPECIALS



\$229

**APPLES** 

Red Juicy - Lb.



BACON

Slab Sliced - Lb.





ROLLS

Wonder 11 3/4oz.

Buy 1 Get 1 Free





Sou

STEAK

Round - Lb.

SOUR CREAM

Bordens 8oz.

Buy 1 Get 1 Free

CORNBREAD

MIX

Wonder

Country Style Lg. Loaf

PUREX

**BLEACH** 

Lemon-Gallon

79¢





**BISCUITS** 

Parade

Buy 4 Get 4 Free

Miracle Whip

GROUND

MEAT

Fresh - Lb.

MIRACLE

WHIP

Kraft 32oz. Salad Dressing



99





BREAD

White or Wheat

Buy 1 Get 1 Free

ORANGE

SAUSAGE

Carls 2 Lb. Roll

Reg-Hot-Sage

**BBQ SAUCE** 

Kraft 32oz.

\$ 1 69





HONEY BUN 3/\$1

DR.PEPPER

DIET DR.PEPPER

6 Pk. Cans \$1.25





\$119



DIET COKE

99¢ SURE JELL





be Bell ICE

Diet Blue Bel





**EGGS** 

Grade A Large

Dozen

CATSUP

Del Monte 32oz.

99¢