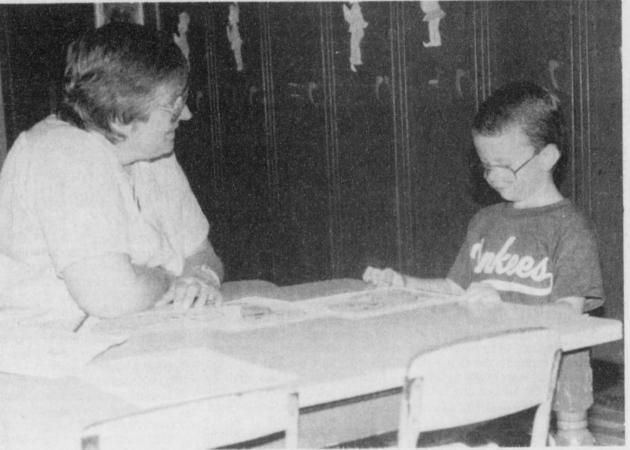

MRS. LYNDIA Ballard, Talco Kindergarten teacher, shows

pre-kindergarten student Keegan Goolsbee some of the

things he'll learn next year. (Staff Photo by Nancy Brown)

LISA CARROLL and Nora Gray were busy Saturday run-