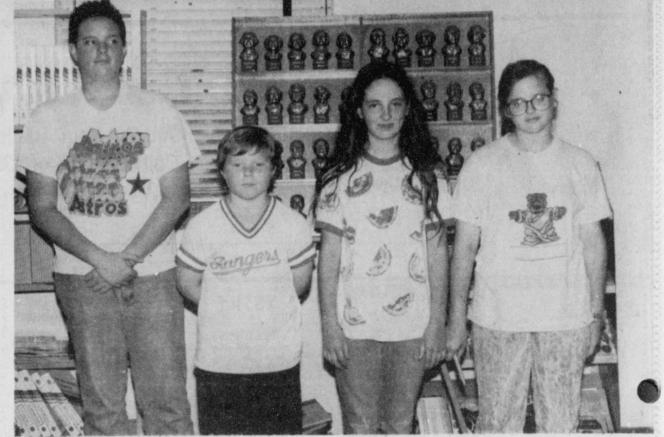

MRS. VIVIAN Westbrook, Mrs. Dick Hood and Bro. Gary House were election officials for the Talco-Bogata School Board election held May 6. Voter turn-out was reported as slow. (Staff Photo by Nancy Brown)

MRS. LYNDIA Ballard, Talco Kindergarten teacher, shows

pre-kindergarten student Keegan Goolsbee some of the

things he'll learn next year. (Staff Photo by Nancy Brown)

LISA CARROLL and Nora Gray were busy Saturday run-

ning the election for Talco City

Photo by Nancy Brown)

WORKING THE Titus County Hospital Board election held

May 6 were Mrs. Wanda Morgan, Mrs. Mary Welch and Mrs.

Ollie Jones. (Staff Photo by Nancy Brown)