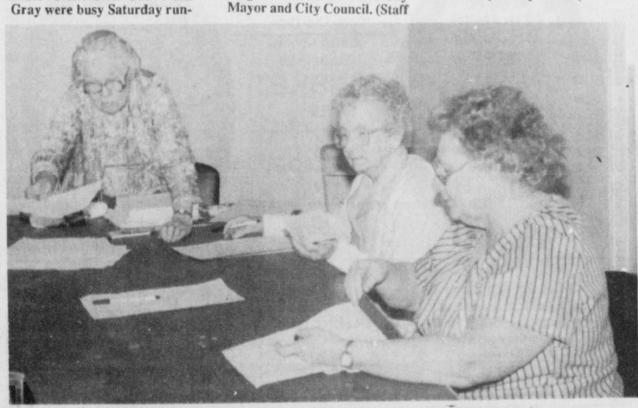

MRS. VIVIAN Westbrook, Mrs. Dick Hood and Bro. Gary House were election officials for the Talco-Bogata School Board election held May 6. Voter turn-out was reported as slow. (Staff Photo by Nancy Brown)