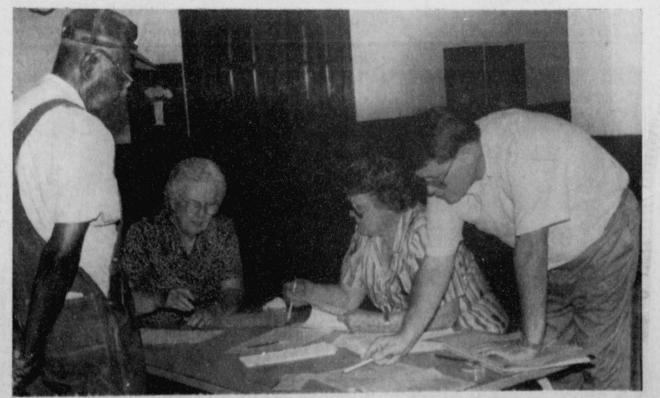

MRS. VIVIAN Westbrook, Mrs. Dick Hood and Bro. Gary House were election officials for the Talco-Bogata School Board election held May 6. Voter turn-out was reported as slow. (Staff Photo by Nancy Brown)

MRS. LYNDIA Ballard, Talco Kindergarten teacher, shows

pre-kindergarten student Keegan Goolsbee some of the

things he'll learn next year. (Staff Photo by Nancy Brown)

LISA CARROLL and Nora Gray were busy Saturday run-

ning the election for Talco City

Photo by Nancy Brown)

WORKING THE Titus County Hospital Board election held

May 6 were Mrs. Wanda Morgan, Mrs. Mary Welch and Mrs.

Ollie Jones. (Staff Photo by Nancy Brown)