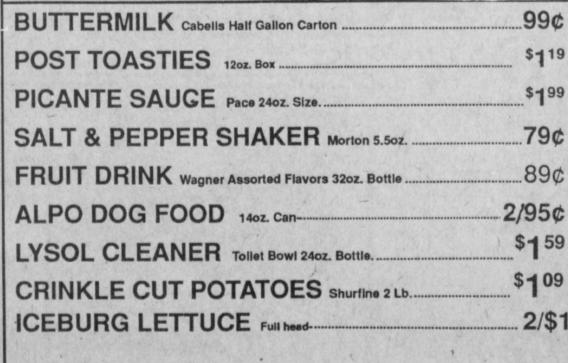

820 Clarksville

**FOOD STAMPS** 

2-3 Lb. Average

GROUND

BEEF

\$139 Lb.

**BACON** 

Shurfresh ICE CREAM

1/2 Gal. Sq. Ctn. 99¢

Limit 2 w/\$10 Purchase

CRISCO 3 Lb. Can \$199

Limit 1 w/ \$10 Purchase

Regular & Butter Flavor

TOMATO SAUCE

Contadina 8oz. 4/\$1

**RANCH STYLE BEANS** 

15oz. Can 2/99¢

Sparkle Paper

TOWELS 99¢ Ea.

Sunkist Red

GRAPEFRUIT

99¢

STRAWBERRIES

Pint