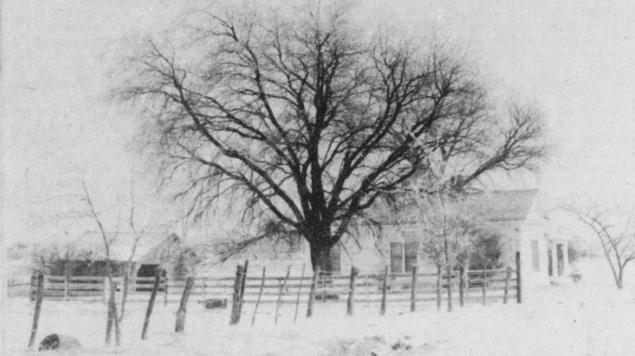

ICY WINTER Scene-Snow and ice turned the area into a slippery hazard, but also a beautiful scene Saturday, Sunday and Monday. Low temperatures, freezing rain and sleet, capped with a dusting of snow, melted quickly in Monday and Tuesday's sunshine. (Staff Photo by Nanalee Nichols)