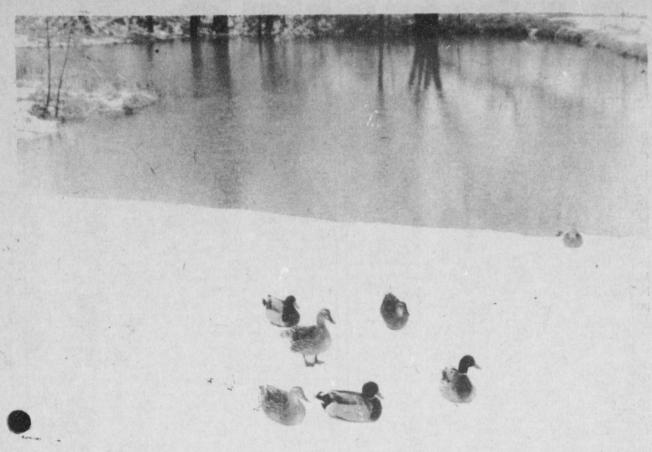

water con

1997.

Steve tionist fo Service in gram was the Reso 1977 to g activities

Hav

SLIPPING and sliding. Ducks, with their broad webbed feet, still have a hard time of it on ice.

inda

Mrs.

rista

food.

luring

thave

recial

**KS** 

14

ct

These domestic mallards would slip down and slide, until they finally just sat down and wiggled on the weekend's icy covering. (Staff Photo by Nanalee Nichols)