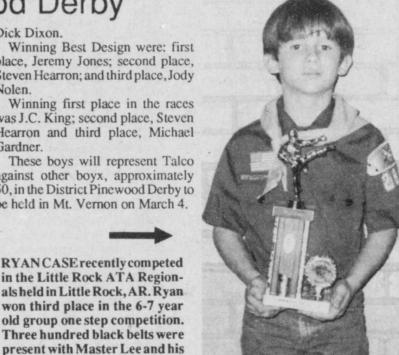

PINE WOOD DERBY winners-

These youngsters were the de-

sign winners at the Talco Boy

Tommie R. Corbell, a retired

Southwestern Bell Telephone em-

ployee and a native of Bogata, has announced his candidacy for re-elec-

Prediction for weekend....naturally, temperatures in the eighties!

Scout races. They are: Jeremy

Jones, Jody Nolen and Steven

Mr. Corbell is a member of the First

United Methodist Church in Bogata

where he is Sunday School Superin-

WINNERS in the speed division of the Talco Boy Scouts Pine

Wood Derby were J.C. King,

first place; Steven Hearron, second place and Michael

Garndner, third place. (Staff Photo by Nancy Brown)