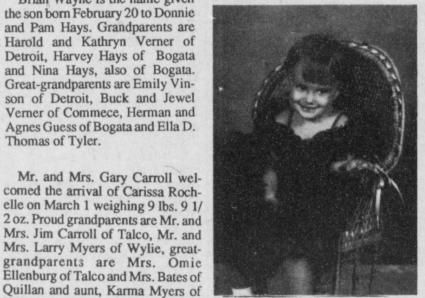

Births

Brian Wayne is the name given

Harold and Kathryn Verner of

Mr. and Mrs. C.H. (Dub) Wilson

announce the arrival of their great-

granddaughter, Lauren Kay on Feb-

ruary 9. Lauren was born to the

Wilson's granddaughter, Retha, in

Idabel, OK. Lauren weighed 6 lbs. 15

oz. She is welcomed also by aunt and

uncle, Mr. and Mrs. Ellis Brown of

Genealogical

Society Meets

Everyone is invited to attend a

regular monthly meeting of the Red

River County Genealogical Society