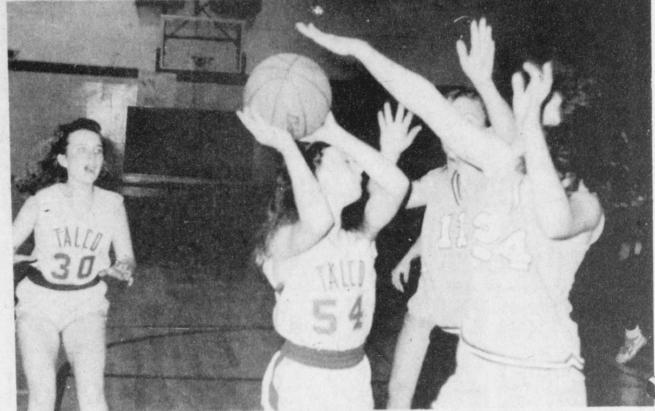

### Talco Junior Girls Begin End-Of-Year Tournament

The Junior High girls of the area up. The game went down to the wire, began their end-of-year tournament with a final score of 21-20, Talco. at Sulphur Bluff on Tuesday, Febru-

Talco started off by playing Bogata at 5 p.m. Both teams got off to a slow start, ending the first quarter was a score of Talco 2, Bogata 4. The teams came alive in the third quarter, ending with a score of 16-11, Talco's

Talco's 17 team fouls hurt and two fine blocks by Bogata caught them

Ginger Hood led the Talco Rebelettes in scores followed by Laquitta Norman and Chasity Hall.

Jennifer Bagley led the Bogata Rebelettes followed by Misty Taylor. When combined, these girls are bound to be winners.

The tourney was cancelled due to bad weather but will continue Friday, February 10, weather permitting.