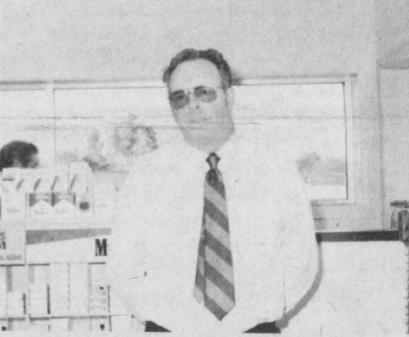

on slick roads or stay warm. land over the weekend as a bit-(Staff Photo by Nanalee Nichols) ter spell of cold weather kept folks busy trying to slide around

BILL SMITH of Daingerfield is the new manager of JE's Foods in Talco. He and his wife, Nancy, will be moving to Talco as soon as possible. The Smiths have four children. They hope to be active

in the First Baptist Church in Talco. Mrs. Smith is a member of the ladies choir, and has traveled far and wide singing with the group. (Staff Photo by Nancy

NEW OFFICERS-The Talco Fire Department has new officers. They are Wayne Binnion, assistant chief; Jimmy McGee,