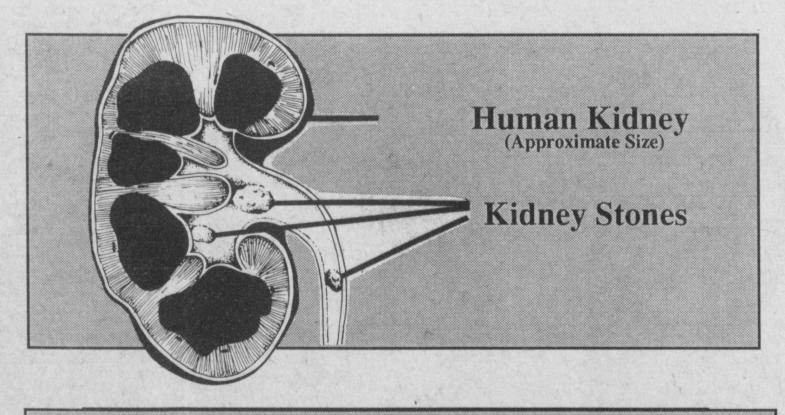

### **Kidney Stones**

It's hard to believe that something so small could cause such intense pain. Through a non-surgical procedure, shock waves crush kidney stones into sand-like particles that pass naturally from the body.

This state-of-the art technology, known as Lithotripsy, is now available at **McCuistion** Regional Medical Center. No longer should a patient be required to travel great distances for this care.

Instead of a 5-6 week recovery time, lithotripsy enables you to be "back on the job" in 3-4 days saving you two precious elements, time off work and reduced medical expenses.

For more information on this alternative to kidney stone disease Call (214) 737-1143

**McCuistion Regional Medical Center** 

865 DeShong Drive Paris, Texas 75460