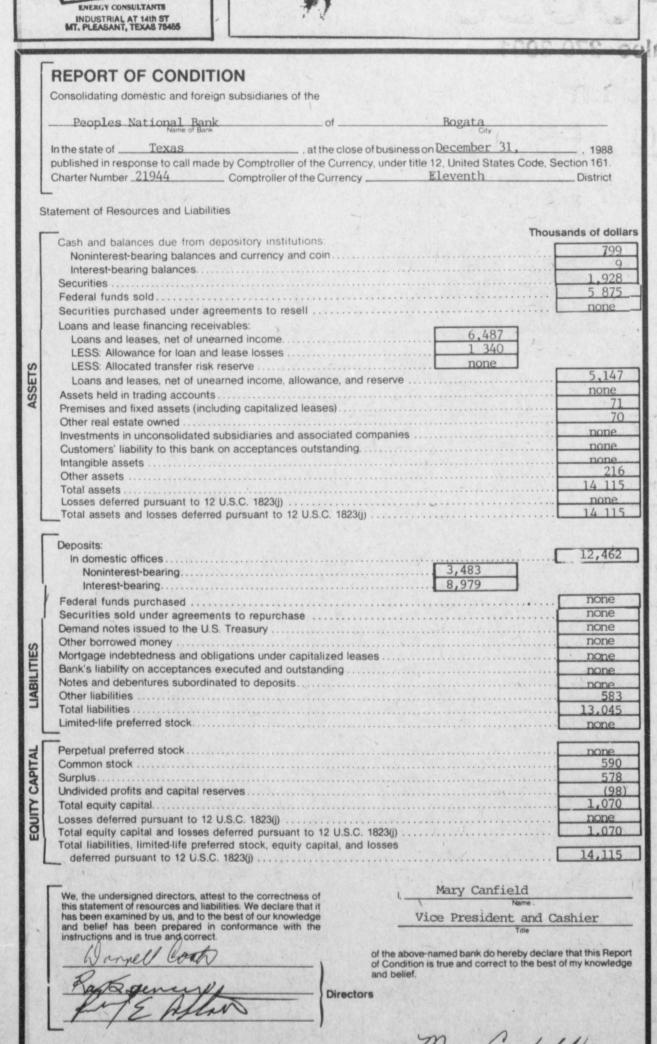

olby Guest, Clint Cheatwood and his parents. (Staff

### Glen Morgan Voted Into NAU Hall Of Fame

into the Northern Arizona University

Morgan played football at NAU from 1956-59 where he was a twotime All American tackle. Morgan is considered by many as one of the finest linemen to have ever played for the Lumberjacks. He starred back in the days before two platoon foot-

Glen Morgan was recently voted ball was widely used. His exploits helped NAU establish a 33-6 record in football from 1956-59. Morgan also won the award as the top NAU lineman and was Homecoming King.

Local relatives of Mr. Morgan are S.G. Morgan, Jim G. Garrett, Evrett Garrett, Josie Fennell, Ola Bryson, Edith Swaim of Talco and Clevie Coffin of Rugby.

# Support Your Volunteer Firemen One Day They May Save Your Life



## Mrs. Jerri Tippit Named Conservation Homemaker

maker of Red River County Soil and Water Conservation District for 1988. Mr. and Mrs. Tippit live about five miles southeast of Clarksville. The Red River County Board of Directors selected Mrs. Tippit for her outstanding work in conservation.

Mrs. Tippit was born in Mt. Pleasant in 1953 and reared in Talco, both in Titus County. She graduated from Rivercrest High School in 1971 in Red River County. In March of 1974, Jerri married Ronnie Tippit, who was born and reared in Clarksville, Red River County. They hade the McCoy community their home since 1974. They have five children, Brad, who is in the Air Force in New Hampshire; Tonya, who is a junior in high school; Deanna, which is in the eighth grade; Kimberly, who is in the seventh gra