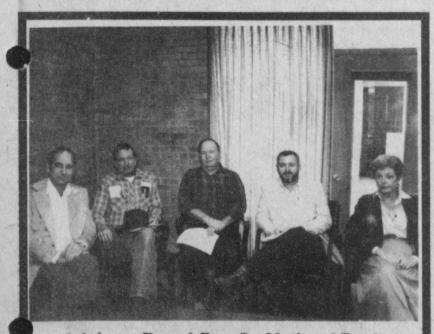

Attend The Church Of Your Choice This Sunday

Advisory Board-Peoples National Bank The Peoples National Bank in Bogata has announced the appointment of the following prominent business and civic leaders to the Advisory Board of Directors. They are, from left to right: Duane Benson, Charlie Lewis, W.B. Hervey, Bill Buckman and Mabel Troutt.

The purpose of the advisory board is to provide advice and counsel to the Bank's management on local economic conditions, business strategies, customer relations and to assist in business development and marketing efforts in the local community.