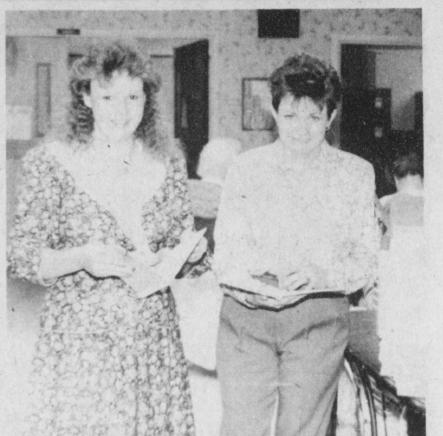

Weather forecasters are predicting bitter cold at night, but there is a predicted chance of above freezing temperatures later in the week. After that, however, it's still "anybody's

KATHY WILLIAMS, left and Jennifer Belcher are shown with the new Red River Haven cookbooks. The books, called "Ducky Cooking" are available at Buckman Drug Store, Peoples National Bank and Red River

Haven. The price is \$5.00 and proceeds from the sales will go for the needs of Red River Haven residents who have no families. (Staff PHoto by Keye

WINTER SCENE-Frozen ponds, glazed ground and icy trees created a winder wonder-