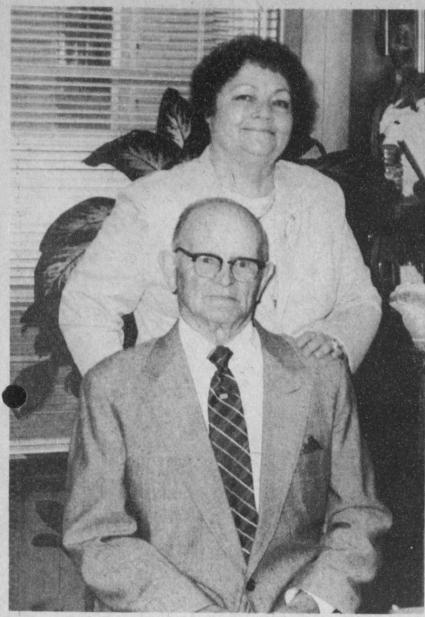

### Millers To Observe Fiftieth Anniversary

All friends and neighbors are invited to a reception honoring Paul and Rae Miller on their 50th wedding anniversary.

The reception will ble held Sunday, February 12 from 2 to 4 p.m. in the Fellowship Hall of the Calvary Baptist Church in Talco. The reception will be hosted by their family.

The Millers were married February 14, 1939 at Selman City near Henderson in the home of his brother and wife, Mr. and Mrs. Gordon Miller. The Rev. Black officiated. His wife was also present.

Mrs. Miller is the former Rae Ann Williams of Louisville, AR. Mr. Miller is a native of Claremore, OK. The couple has three sons, Paul A. Miller, Jr. of Talco, Jerry Miller of Jacksonville and Billy Miller of Monticello. They have 10 grandchildren and four great-grandchildren. Mr. Miller retired from Exxon in 1975 after 32 years of service. Except for five years at New London, they have resided in Talco all of their