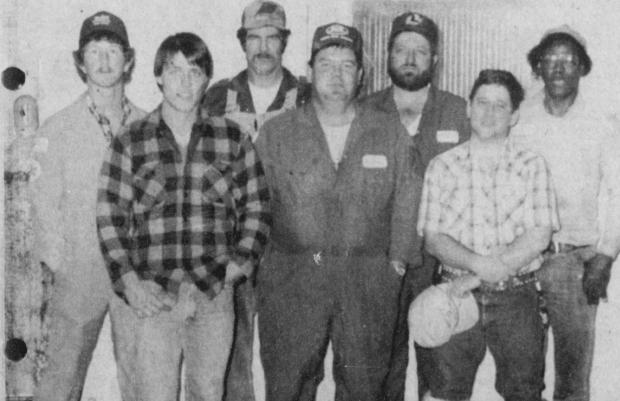

in the First Baptist Church in Talco. Mrs. Smith is a member of the ladies choir, and has traveled far and wide singing with the group. (Staff Photo by Nancy

NEW OFFICERS-The Talco Fire Department has new officers. They are Wayne Binnion, assistant chief; Jimmy McGee,

The Talco Times

USPS 532-900

SUBSCRIPTIONS \$11.00 A Year For Red River, Lamar And Titus

\$13.50 A Year For Out of Above Counties And Ir

State Of Texas. \$16.00 A Year For Out-Of-State. DEADLINE

first captain; Ricky Nolen, third captain and secretary-treasurer; Harvey Ross, second captain, training officer; Ron

Castle, administration. The present and re-elected Fire Chief is Randy Carroll. (Staff Photo by Nancy Brown)