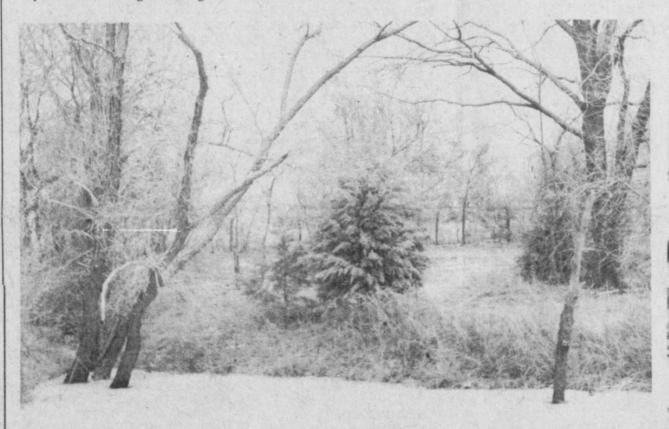

Haven. The price is \$5.00 and proceeds from the sales will go for the needs of Red River Haven residents who have no families. (Staff PHoto by Keye

WINTER SCENE-Frozen ponds, glazed ground and icy trees created a winder wonder-

on slick roads or stay warm. land over the weekend as a bit-(Staff Photo by Nanalee Nichols) ter spell of cold weather kept folks busy trying to slide around

BILL SMITH of Daingerfield is the new manager of JE's Foods in Talco. He and his wife, Nancy, will be moving to Talco as soon as possible. The Smiths have four children. They hope to be active