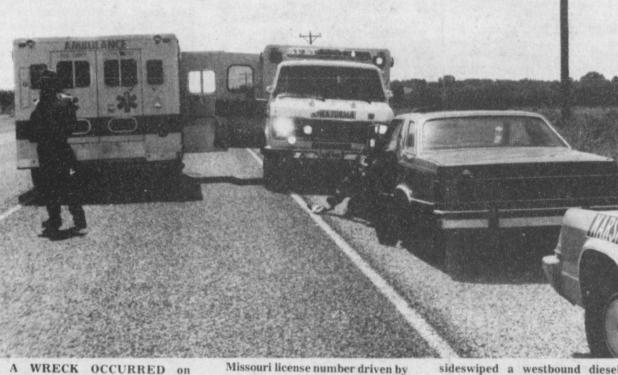

lace to place, We wander from

Leslie Tucker, crossed over into

the lane of oncoming traffic and

Highway 271 Monday morning, August 11, when a Ford with a

sideswiped a westbound diesel truck driven by Sam Weaver. (Staff Photo by Mollie Williams)