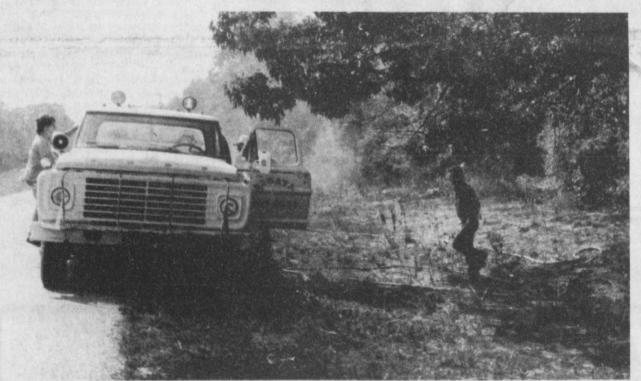

THE BOGATA Volunteer Fire Department was called to a grass fire in the Pine Branch communi-

ty in front of the D.R. Williams place Monday afternoon, August

11. (Staff Photo by Mollie Williams)