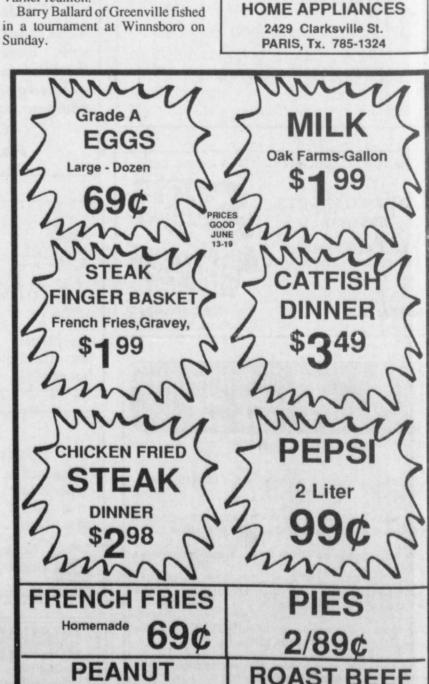

don home with them Monday to spend the week.

ONLY FOR PEOPLE WHO DO CROSSWORD PUZZLES

Enjoy them with a Carrier Room Air Conditioner • High Efficiency Rotary

#### Kim Guest of Longview visited her mother, Bonnie Guest, over the week-

Mrs. Steve Stevens.

Varner reunion.

Mr. and Mrs. Stephen Tucker of were supper guests of Mrs. Linnie

Lancaster and Ray Tucker of Louis- Bailey Sunday night.

Eric and Debbie Pearson celebrated their eighth anniversary on June 4 with a dinner. They took a hot air balloon ride in Longview, followed by a champagne initiation ceremony.

from other local churches.

Lucille Couch and Eva Flenniken

Sam Upchurch and Velma

Tommie and Floria Rigsby of Ladonia spent Sunday with Mr. and

#### Courthouse Squares

BELIEVE MOST OF THE WORDS IN THE DICTIONARY EXIST



**ROUNDERS** 29¢ Each or 4/\$1 **ROAST BEEF** SANDWICH \$198

## QUICKIE SUPERETTE

OPEN 5 a.m. - 11 p.m. - 7 Days A Week EXXON GAS - HWY. 271 - DEPORT - 652-6831 Movies \* Money Orders \* Hunting & Fishing Licenses