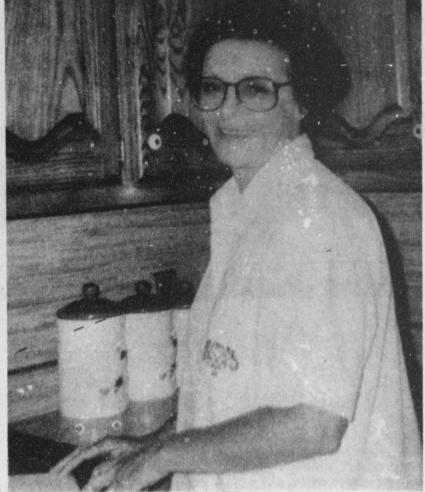

1/2 tsp. seasoned salt

1/2 cup veg oil 4 eggs, slightly beaten

1/2 tsp. oregano

St. Louis said.

CHECKING A RECIPE to make sure she has all the ingredients is Stella Mankins, who is

sharing this week in the Country Cooking column. (Staff Photo by Gerrie Bankhead)