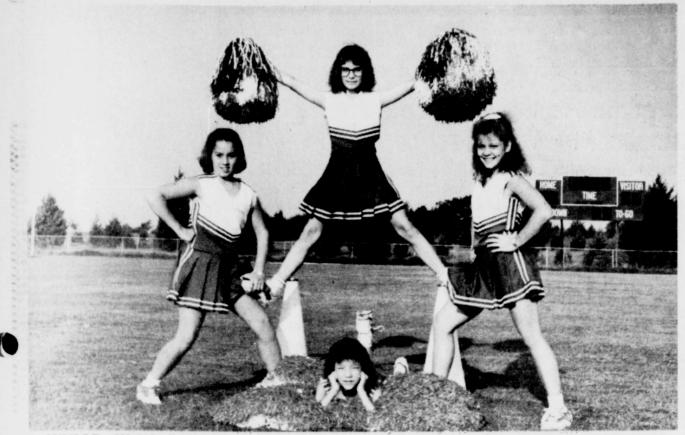

VARSITY CHEERLEADERS for Prairiland High School are, ° left to right, back row, Suzanne Clement, Sheila Sanders, Suzette Clement. Center are Tracy Scott, Brenda Moreland, Daphney Mayes and front, mascot Tracie Cutbirth. (Staff Photo) Dawson, Kay Lynn Ford, Kiki Seto. (Staff Photo)