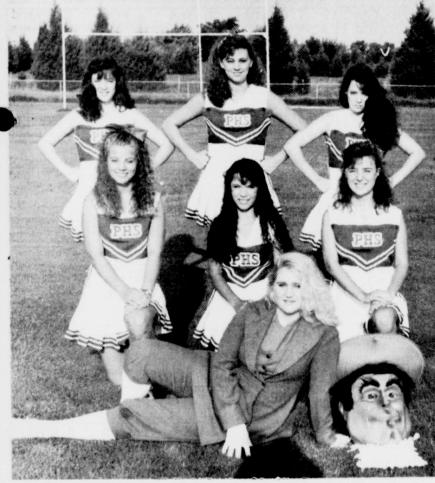

VARSITY CHEERLEADERS for Prairiland High School are, ° left to right, back row, Suzanne Clement, Sheila Sanders, Suzette Clement. Center are Tracy Scott, Brenda Moreland, Daphney Mayes and front, mascot Tracie Cutbirth. (Staff Photo) Dawson, Kay Lynn Ford, Kiki Seto. (Staff Photo)