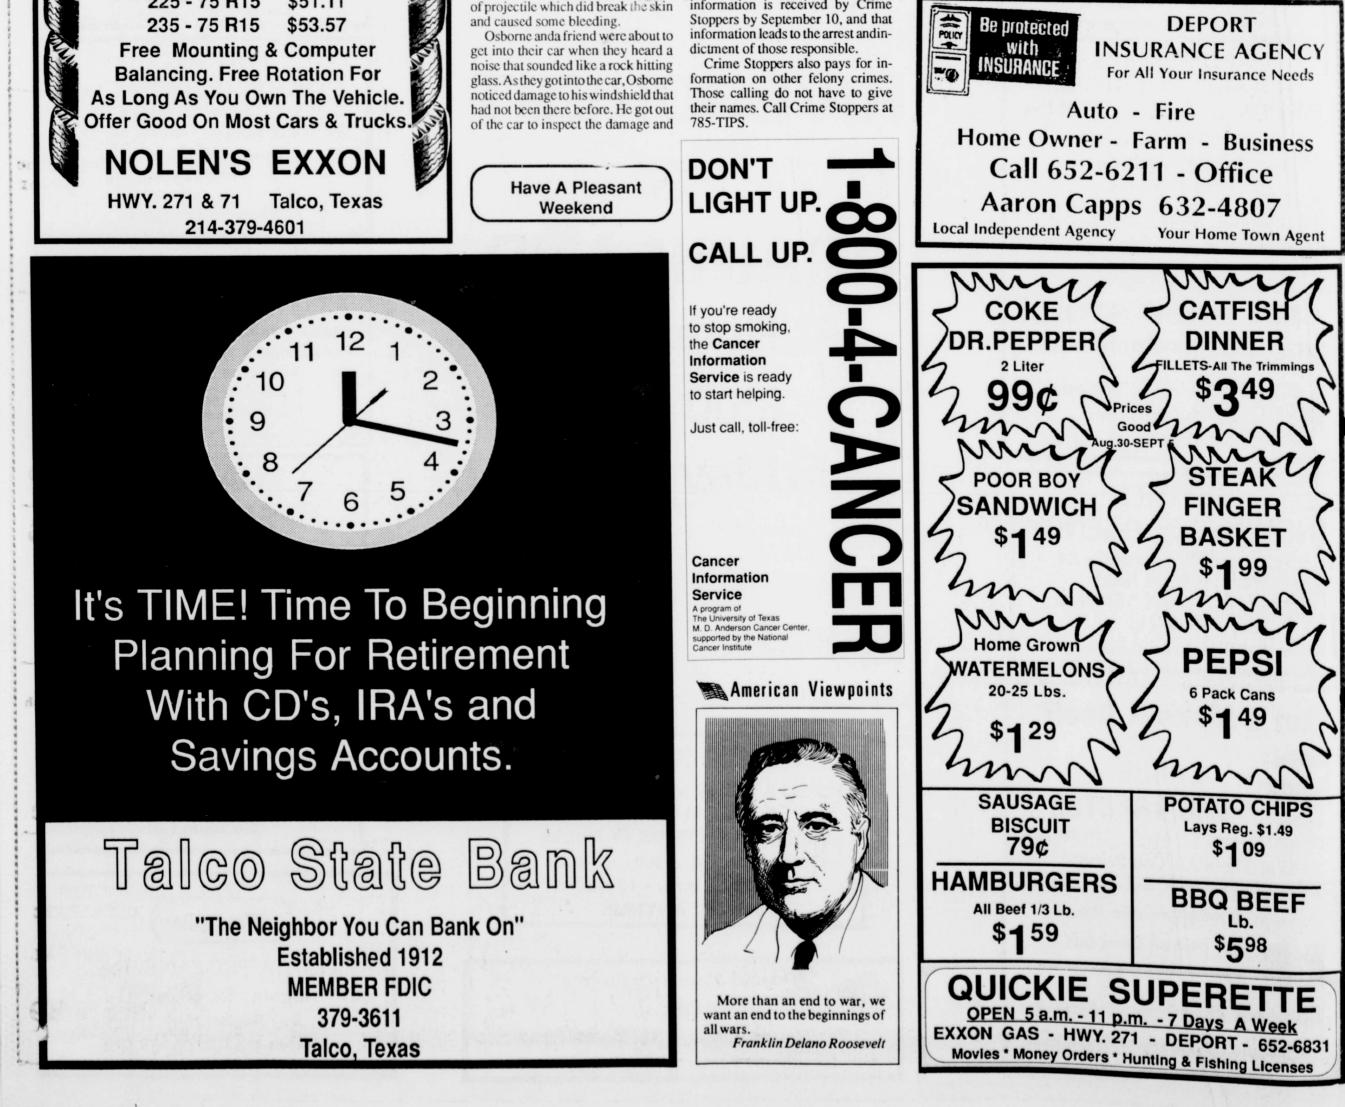

## **DPS** Releases Labor Day Statistics

According to the Texas Department of Public Safety office in Texarkana, there were 27 fatal accidents resulting in 33 deaths over the Labor Day holiday on Texas highways. The prediction for the holiday

weekend was originally set at 40. There was one pedestrian killed. two cycle accidents, 13 alcohol-related accidents and 23 victims were not wearing seat belts.

Mr. and Mrs. Mike Al Gareeb and Their letter reports that right now