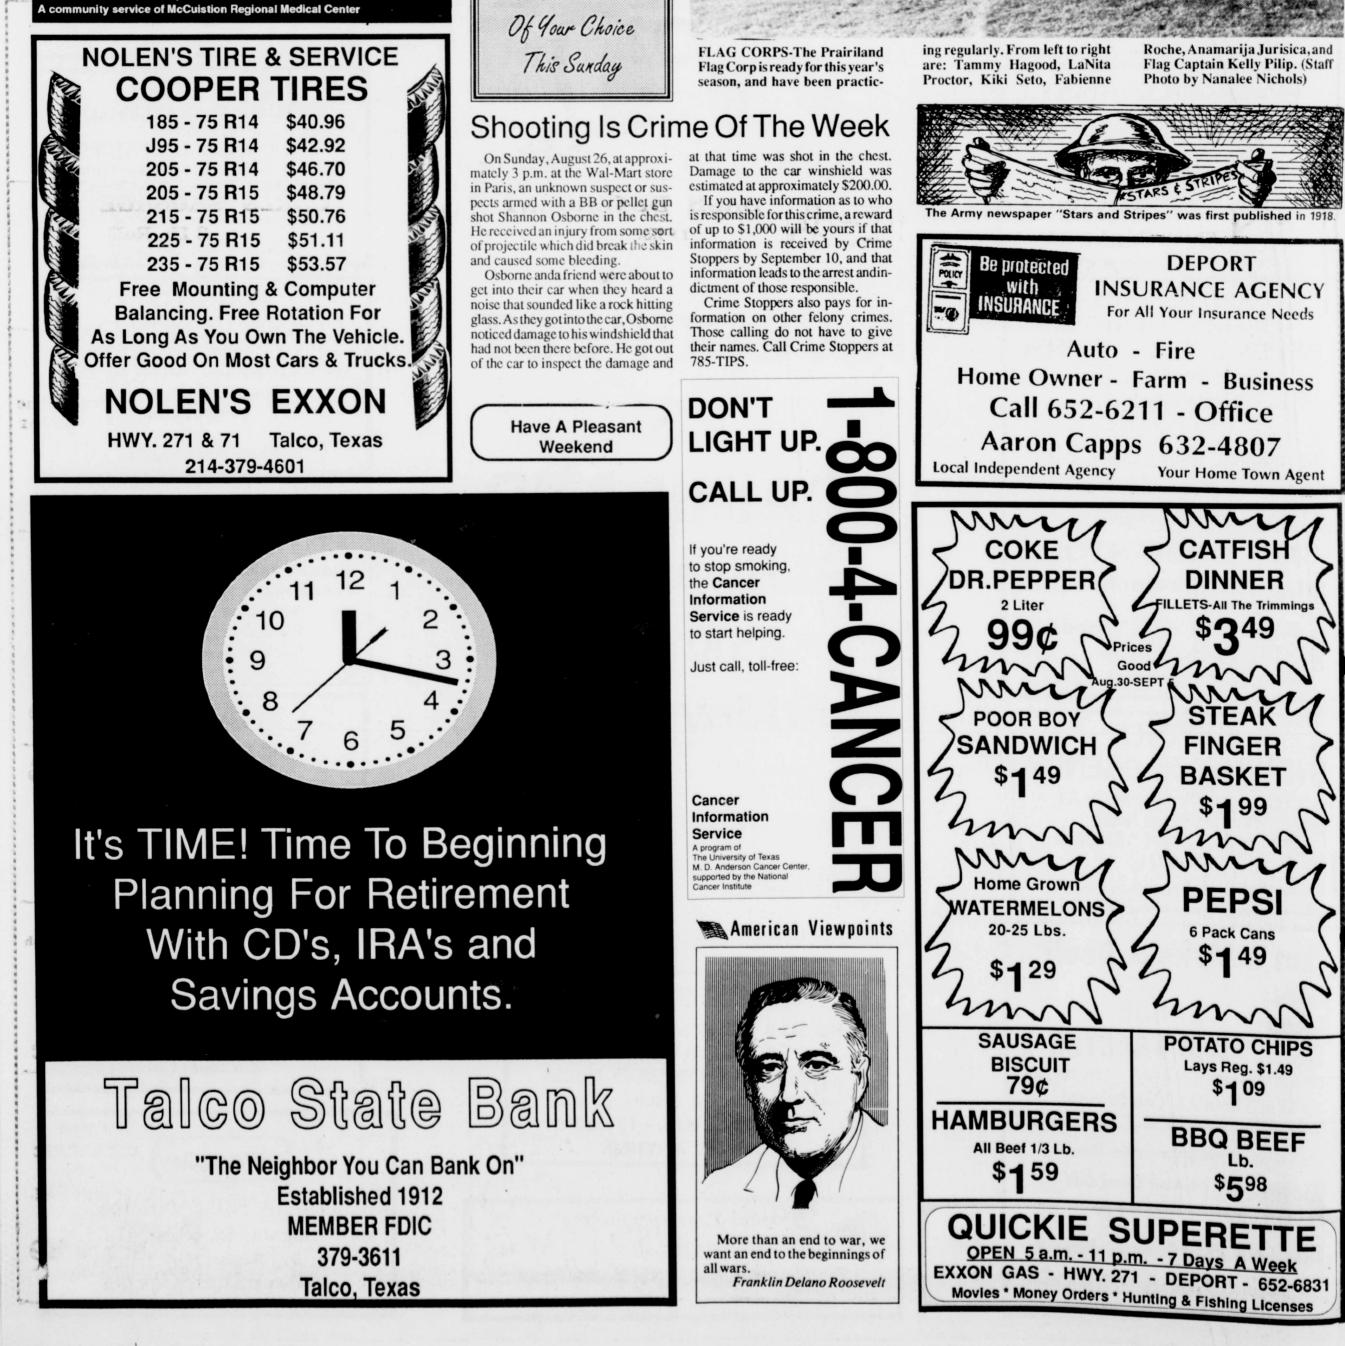

## **DPS** Releases Labor Day Statistics

According to the Texas Department of Public Safety office in Texarkana, there were 27 fatal accidents resulting in 33 deaths over the Labor Day holiday on Texas highways. The prediction for the holiday

weekend was originally set at 40. There was one pedestrian killed. two cycle accidents, 13 alcohol-related accidents and 23 victims were not wearing seat belts.

Mr. and Mrs. Mike Al Gareeb and Their letter reports that right now