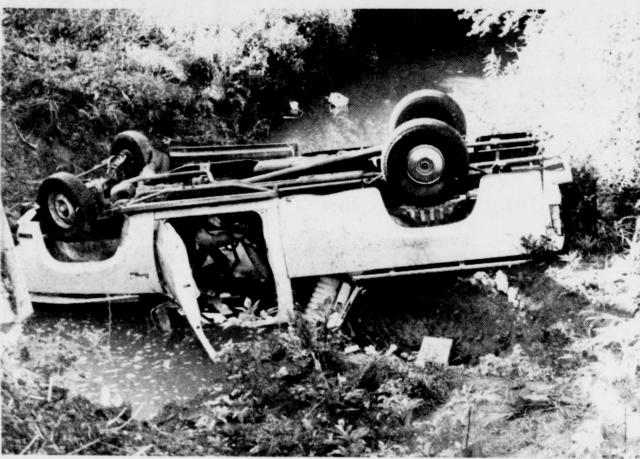

Editor's Note: Jerry Leverett is Director of Prairiland's PATS Program.

FLIPPED-This 1979 Dodge pickup apparently struck a guard rail on a bridge on Highway 271 early Tuesday morning, then catapulted into thebottom of the deep creek between

Bogata and Deport. When motorists noticed the accident and reported it, no one was on the scene. Evidence was found that indicated at least two people had managed to scramble out of the

totalled vehicle and climb out of the creek. The accident is currently under investigation by the DPS and Red River County law officers. (Staff Photo by Nanalee Nichols)