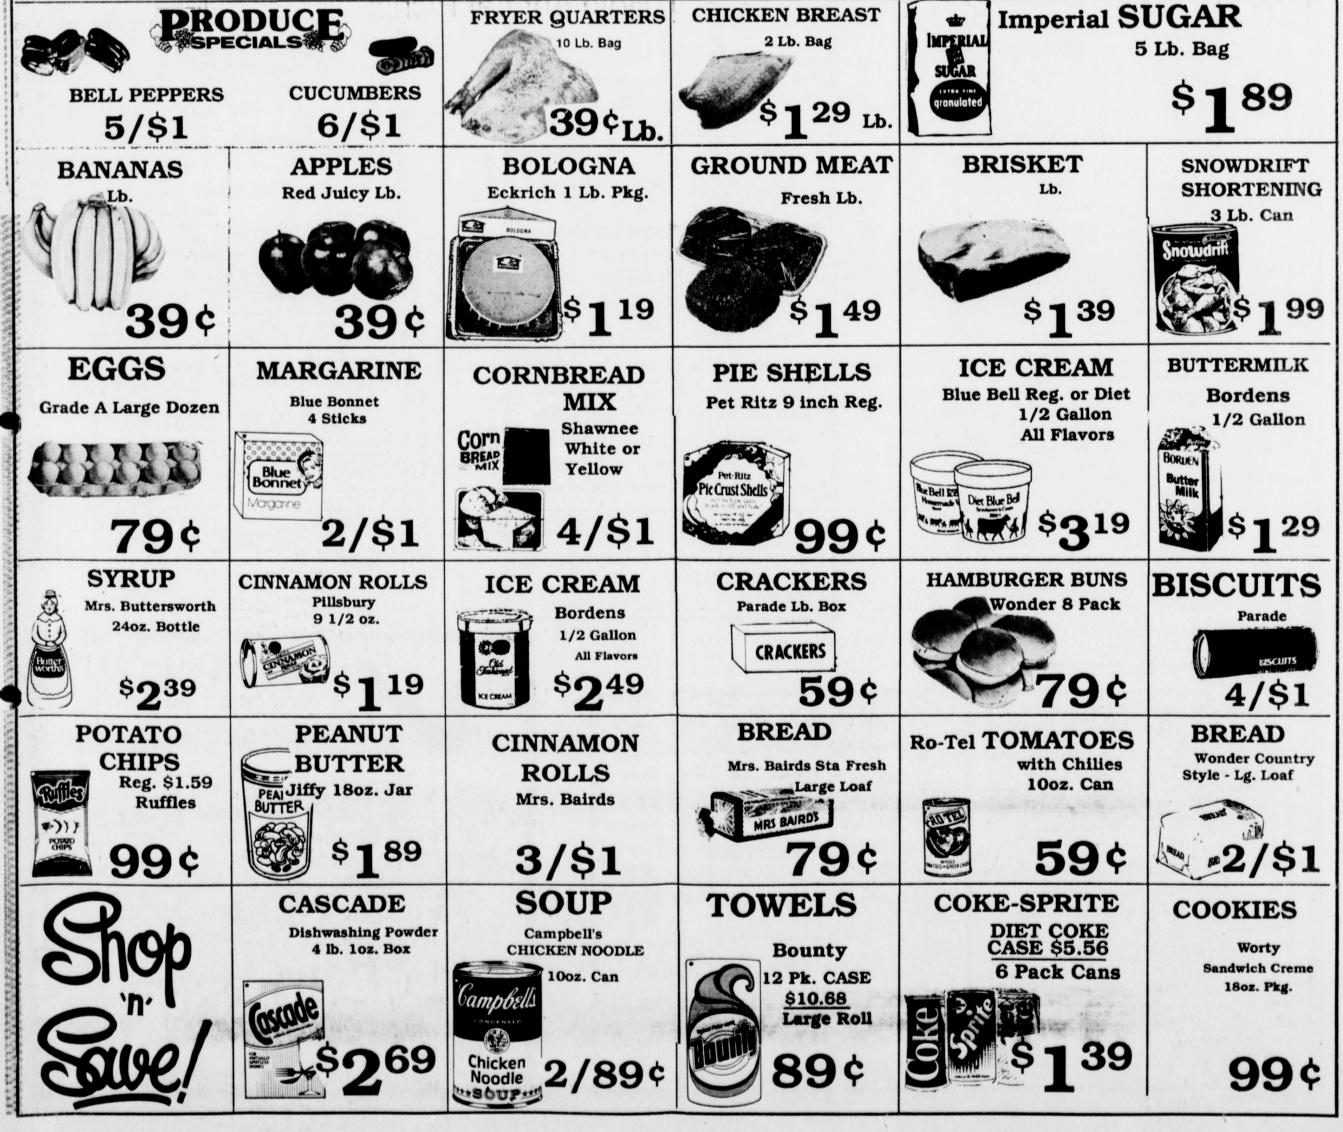

ce** 

A free community service of McCulstion Regional Medical Center

to Missouri.

Teresa Garza, wife of band director, Frank Garza, will be transferred from the Texarkana Hospital to a Paris Hospital at the end of this week. Notice our new Prairiland School

sign. This was dedicated by the newly graduation seniors.

Duane Allen was featured this week in the National Examiner paper for being inducted in the Texas Music Hall of Fame. Duane is a Cunningham native.

Mary Crawford went to Six Flags with a youth group from Blossom recently.

Please support our band by ordering ads for the football program. They depend on ad sales to cover scholarship funds as well as other expenses.





**JUNE 7-13** 

OPEN Mon.-Sat. 6:30 a.m. - 7:00 p.m. SUNDAY 9:30 a.m.-6:30 p.m.

632-5624

7 Days A Week



Thursday, June 7, 1990



Thursday, June 7, 1990



The second statement of the se

8:30-5 p.m. Exercise bike, weights, work-out bench, baby swing, stroller and other items, kitchen items and miscellaneous. 2 1/2 miles east of

Thursday, June 7, 1990

**CONFLAGRATION**-This abandonded building on Highway 271 in Deport was completely destroyed by fire Wednesday night. The building was totally engulfed when Deport Volunteer Firemen arrived at the scene, and the volunteers devoted their efforts to making sure adjacent buildings were in no danger. (Staff Photo by Nanalee Nichols)





## **By Edith Arriaga**

Ruby Grasty of Commerce spent Wednesday until Sunday with her grandparents, Mr. and Mrs. Gilbert Arriaga while her mother attended a workshop at Baylor University in Waco.

Sandra Basen