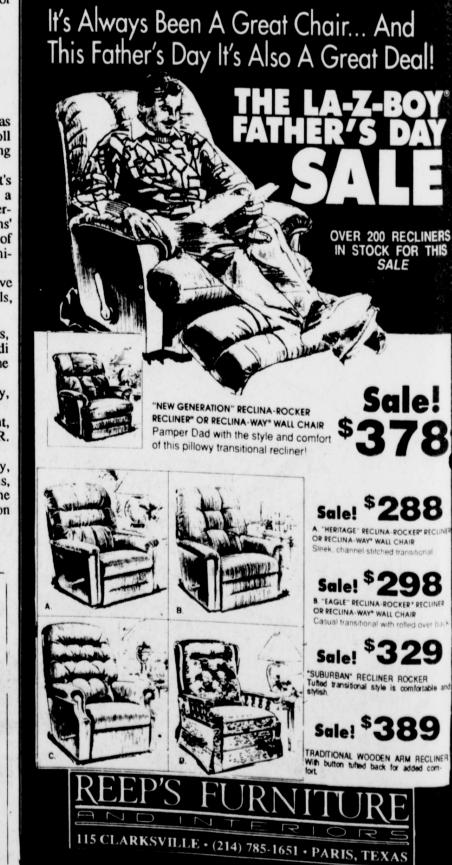

ns' List students must post a minimum of a 3.25 grade point average on a minimum of 12 semester hours.

Below are the students who have been named to the two honor rolls, listed according to hometowns:

From Blossom: Tammie L. Bates, Tracy Casue Broadway and Wyndi Lee Thompson were named to the Deans' List.

From Bogata, Kristi J. Cawley, Deans' List.

From Deport: Lisa A. Clement, Donna Ruth Meals and Christina R. Mitchell, Deans' List.

From Paris: Sandra K. Fendley, Michelle R. Gillie, Stacia W. Helms, Janet Lee Justice, and Jennifer Diane White were among those listed on the President's Honor List.

True friendship is a plant of

George Washington

slow growth and must undergo

and withstand the shocks of adversity before it is entitled

to the appellation.



AS SEEN IN USA & PARADE



Thursday, June 7, 1990

Page 7

# Pattonville News

**By Ann Wright** and Jo Crawford

Katherine Ballard of Port Neches spent the weekend with Mrs. Curtis Hoover.

Visitors of Mr. and Mrs. Clyde Chappell this week were Mr. and Mrs. Willard Chappell of White Cak and Juandollia Towers of Paris.

Raymond and Frances Hoover and Clyde and Nettie Chappell visited Mr. and Mrs. Delbert Chappell and Dee Dee of Denison last Monday.

Cecil Allen of Lamar Point visited in the home of Mr. and Mrs. Buster Crossland last week.

Visitors of Mrs. Norman McIntire this week were Elnore Bryant of Greenville and Helen Wilburn of Avery.

Buster Crossland attended the auction sale in Detroit Saturday. Several from this area were in Mt. Vernon Sunday for the furniture sale at Shelton's.

Visiting Jesse and Fran