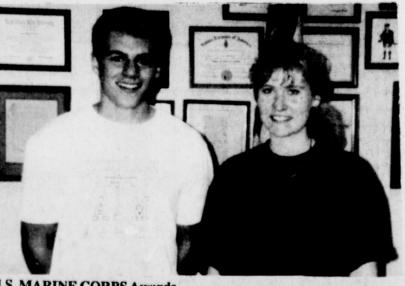

**U.S. MARINE CORPS Awards** were presented to Dexter Baker and Susan Richey, students at Prairiland High School. Dexter Baker was presented the Distinguished Athlete Award by the United States Marine Corps for displaying courage, self-confidence and leadership as a high school athlete. Susan Richey received the "Semper Fidelis"

Award for musical excellence from the United States Marines Youth Foundation, Inc. and the Marine Corps League in recognition of diligence, dedication and musical excellence as a performing high school bandsman and soloist. (Staff Photo by Pansy Morrow)