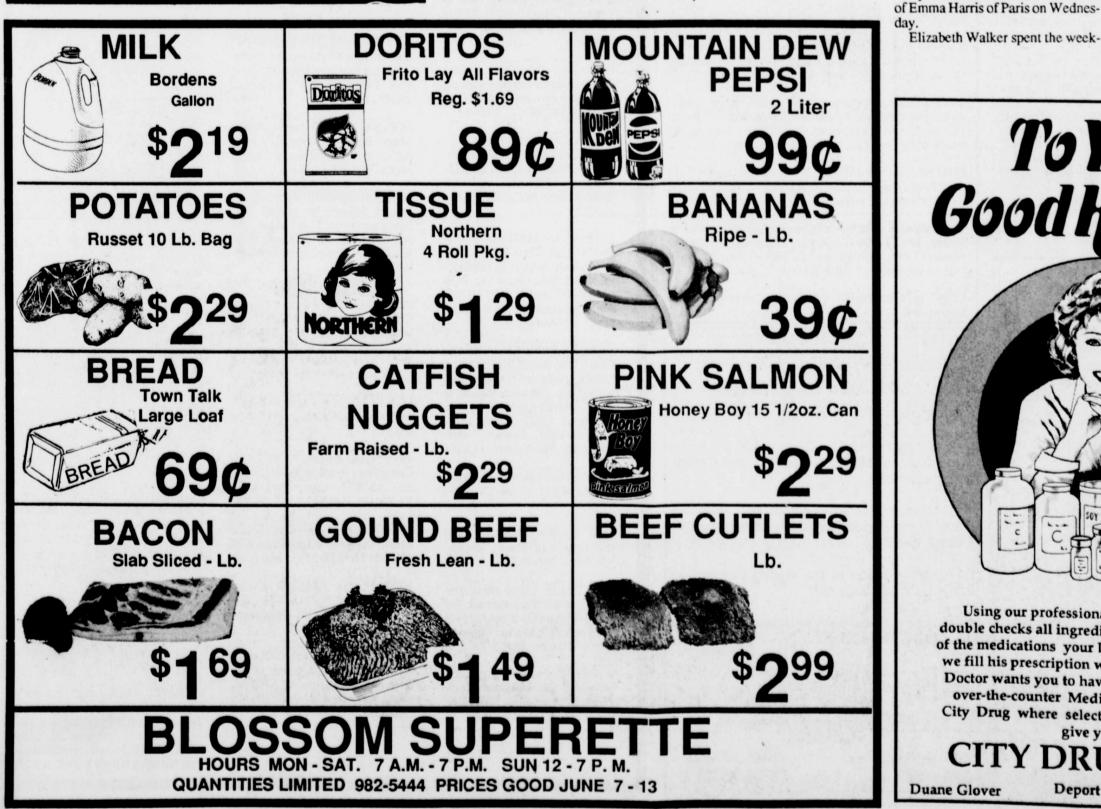

ligibility is extended to individual farmers who are U.S. citizens and to farming artnerships, corporations or cooperatives in which U.S citizens hold a majority interest.

The FmHA office in Paris is open from 8 a.m. to 5 p.m. Monday through Friday.

# Milton News

end in Mesquite and attended the high school graduation of her granddaughter, Annette Smith.

Christine Gray and Ruth Lee of Paris visited Mr. and Mrs. Bill Upchurch Tuesday afternoon.

Mr. and Mrs. Sheldon Lee of Galveston and Mrs. Doris Harvey of Port Neches visited Mr. and Mrs. Morris Lawler and other relatives this week.

Mrs. Viola Upchurch of Bisbee, AZ, who has been visiting H.R. Upchurch, is in McCuistion Hospital having foot surgery. She has been helping take care of Lillian Upchurch

Elizabeth Walker spent the week-



To Your Good Health!

Using our professional judgment, City Drug double checks all ingredients, strengths and dosages of the medications your Doctor has prescribed. Then we fill his prescription with the exact product your Doctor wants you to have. And look for the best in over-the-counter Medicines and Vitamins at the City Drug where selection, quality and low prices give you more! CITY DRUG STORE Deport - 652-3456 **Duane** Glover Marilyn Glover