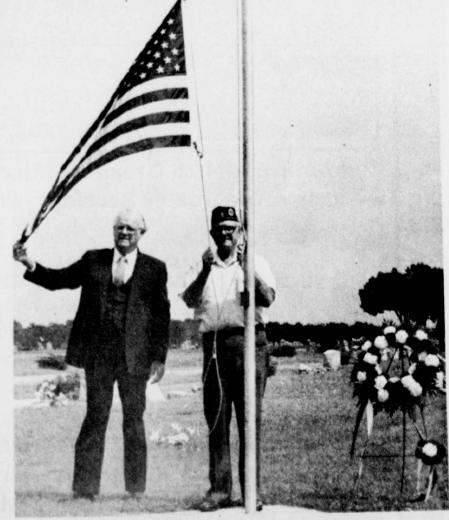

There will be a miscellaneous shower in honor of Mr. and Mrs. Stephen Sugg on June 8, at 7:30 p.m. at the Taylortown Community Center. Friends and relatives are invited

**CHARLES FOSTER and Chief** Warden conducted services at Highland Cemetery in front of a small crowd Monday, May 28, in honor of Memorial Day. "Let

us remember them" and "Live in Peace" was purposed during the service. (Staff Photo by Thomas Nichols)