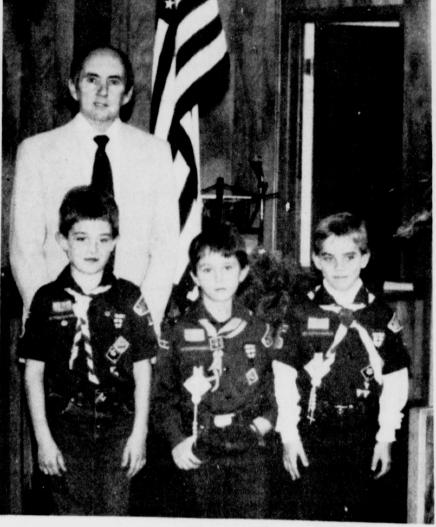

I DON'T want hamsters . Not any. Not even one.

Oh, my, I do hope this is the last chapter in the hamster saga!

JAIL WORK-the Deport Community Service Club spent Saturday morning putting up beaded ceiling, removing old woodwork and generally continuing the restoration of the Deport Calaboose. (Staff Photo by Thomas Nichols)