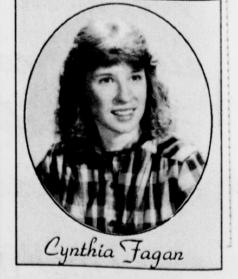

# Fagan, Richey Top Graduates At Prairiland

Cynthia Fagan has been named Valedictorian of the graduating class of Prairiland HIgh School with a grade point average of 5.7560.

53RD YEAR, No. 5

Cynthia is the daughter of Odis G. and Geraldine Fagan of Pattonville. She has been active in the Keywanettes as Chaplain, Treasurer of the National Honor Society, Spanish Club, Computer Science Club, Texas Association of Future Educators, Future Homemakers of America, Yearbook Business manager and UIL Journalism News and Editorial Writ-

She was presented the award for the highest grade in math, history, English, science, economics and government.

Cynthia plans to attend East Texas

The First Baptist Church of Deport

has scheduled their Vacation Bible

First Baptist VBS Set

Committee.

tion Bible school.

State University and major in com-puter science. Her hobbies include reading and tennis.

Susan Richey has been named Salutatorian of the graduating class of Prairiland High School with a grade point average of 5.7018.