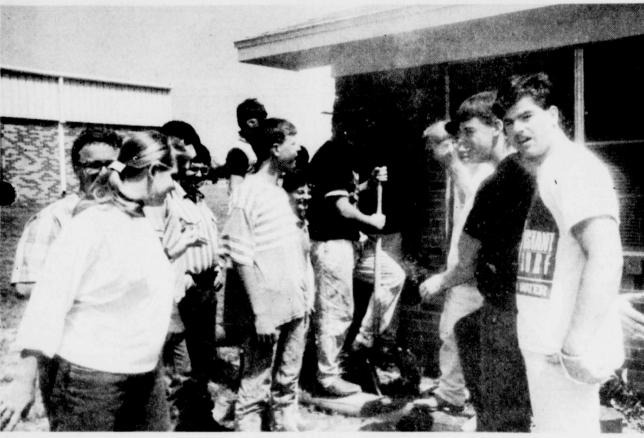

I DON'T want hamsters . Not any. Not even one.

Oh, my, I do hope this is the last chapter in the hamster saga!

JAIL WORK-the Deport Community Service Club spent Saturday morning putting up beaded ceiling, removing old woodwork and generally continuing the restoration of the Deport Calaboose. (Staff Photo by Thomas Nichols)