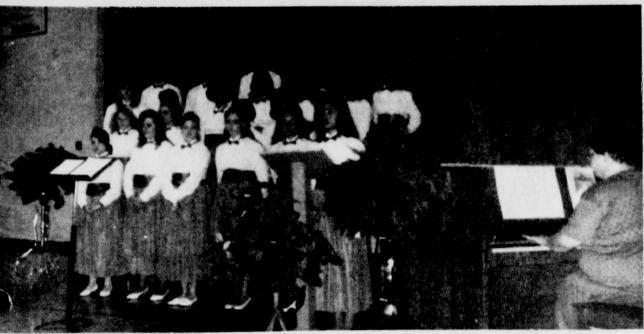

214/652-2084

SPRING CONCERT-The Prairiland High School and Junior High Choirs, directed by

Rhonda Robbins, presented their spring concert in the Patriot Gym on May 22. Mrs.

Norma Miller was pianist for the presentation. (Staff Photo by Pansy Morrow)

# Spring Concert Held At Prairiland

The Prairiland High School and Junior High Choirs, directed by Rhonda Robbins, presented their spring concert in the Patriot Gymnasium on Tuesday, May 22. Mrs. Norma Miller was pianist for the presentation.