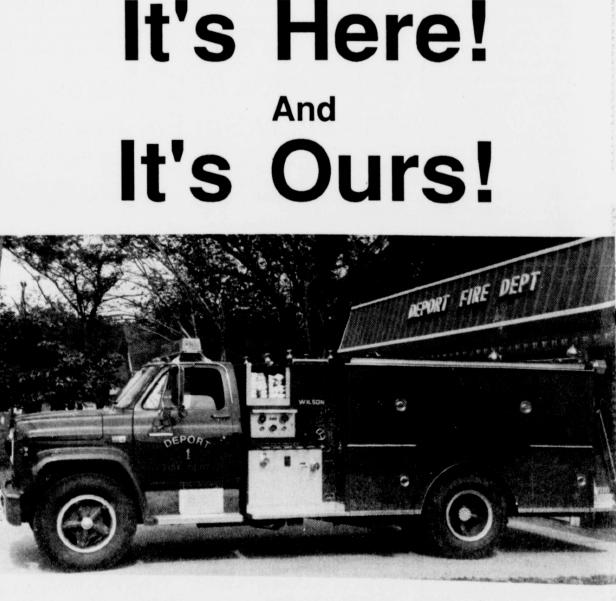

CONTEL OF TEXAS representative, Kenneth Jeffery of Bogata, (right), presents a contribution check on behalf of Contel to Duane Glover, De-

port Volunteer Fire Chief, for their fundraising efforts made to purchase a new fire truck. (Staff Photo)

## \$60,534.96 - Paid For **Because Of You!**

We Would Like To Say "THANKS" **To Everyone Who** Worked \* Organized \* Donated **To Help Raise Funds For Our New Fire Truck From The DEPORT VOL. FIRE DEPARTMENT** 