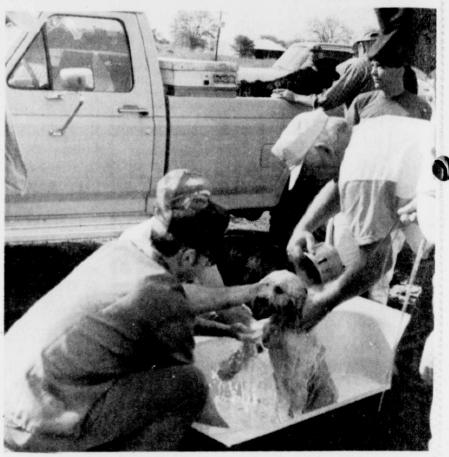

CONTEL OF TEXAS representative, Kenneth Jeffery of Bogata, (right), presents a contribution check on behalf of Contel to Duane Glover, De-

port Volunteer Fire Chief, for their fundraising efforts made to purchase a new fire truck. (Staff Photo)