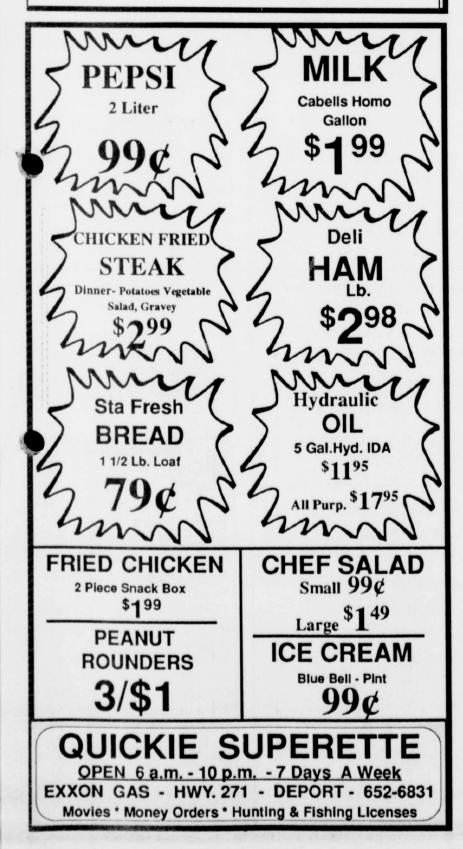

as-New Mexico Power Company in your area.

Persons who wish to intervene or otherwise participate in these proceedings should notify the Commission as soon as possible. A request to intervene, participate, or for further information should be mailed to the Public Utility Commission of Texas, 7800 Shoal Creek Boulevard, Suite 400N, Austin, Texas 78757. Further information may also be obtained by calling the Public Utility Commission Consumer Affairs Division at (512) 458-0223 or (512) 458-0227, or (512) 458-0221 teletypewriter for the deaf.



TNP-4/90



My qualifications, based on experience, education, willingness to help people and improve Red River County were recently printed in all local newspapers.

(Pol. Adv. Pd. For By Charles L. VanDeaver, Rt. 1, Box 298, Clarksville, TX 75426)





**Deport School** May 7-11 Monday **Breakfast:** Peanut Butter N Cinnamon Toast Juice Milk Lunch: Tator tott casserole Blackeyed peas Macaroni and tomatoes Dessert Bread Milk Tuesday Breakfast: Donuts Juice Milk Lunch: Pinto beans with ground meat Com Spinach Dessert, cornbread Milk Wednesday Breakfast: Trail mix Cerea! Juice Milk Lunch: Steak fingers Creamed potatoes Green beans Hot rolls, honey and butter Milk Thursday Breakfast: Sweet Rolls Juice Milk Lunch: Pizza French fries Catsup Fruit Milk Friday Breakfast: Buttered rice, buttered toast Juice Milk Lunch: Taco salad Salad Ranch style beans Fruit Bread Milk

# THE FUTURE IS NOW

It seems like most of the opposition to Dimple Lake comes from "the good old boys down on the river", wealthy absentee landowners, foreign investors and