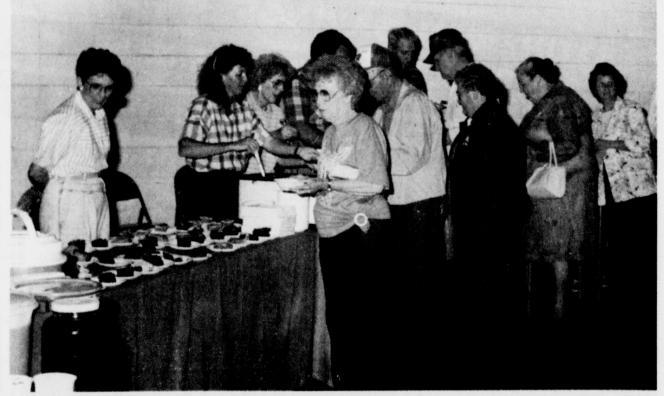

**CHILI SUPPER-The Cunnng**ham Volunteer Fire Department

to 5.

room.

held a chili supper last Friday night to help raise operating

funds for the department. (Staff Photo)