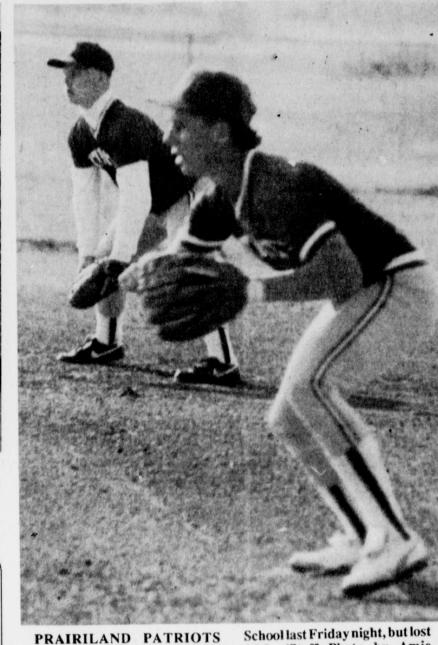

## SATURDAY Is Prairiland FFA's BIG DAY!!

land FFA's big day for fundraising, livestock judging and a host of other events.

One of the changes this year is that instead of having a stew cook off, there will be something unique, a barbeque cook off. Anyone interested in donating a brisket for this firsttime-ever event, may do so by contacting one of the Ag teachers.

The barbeque will be served later in the day, from 5 until 6:30 p.m. at a supper. Tickets will be \$3.00, and can be purchased in advance from

The eighth annual Deport Easter

Egg Hunt, sponsored by the Deport

chants will be held at the Deport away.

This Saturday, March 31, is Prairi- FFA members or may be purchased at the door.

The schedule for the day is as follows:

8 a.m. ..... Market Animal Weigh-in 9 a.m. ..... Livestock Judging begins p.m. .....Barbeque Judging 4:30 p.m. .....Pig Wrestling 5-6:30 ..... Barbeque Supper 6-7 p.m. ..... Entertainment By FFA 7 p.m. ...... Fund Raising Auction Everyone is invited to come out for the judging, the fantastically funny

It's always a fun day, and it's also the chapter's major fund raising event.

Ag teachers Buddy Freeman, Frankie Norwood and Bobby Winters say that they would like to ask once again for the tremendous support of the community, and to offer a big "Thank You" to all those who have helped, and have contributed items to the auction.