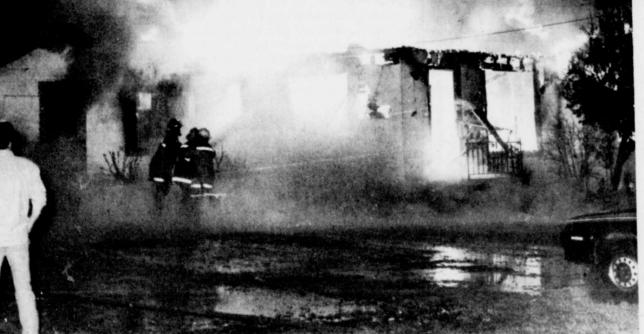

**DESTROYED--Anearlymorn**ing house fire in Deport has resulted in an arson report being filed, according to Deport

Volunteer Firefighters. The structure, located on N. First Street in Deport, was totally engulfed in flames when the fire department arrived about 4:30

a.m. Monday morning. The house was totally destroyed by the blaze, although firefighters battled it for nearly two hours. (Staff Photo by Nanalee Nichols)

THE DEPORT BROWNIES enjoyed their banquet last Saturday night, held jointly with the Blossom Girl Scouts. Pic-