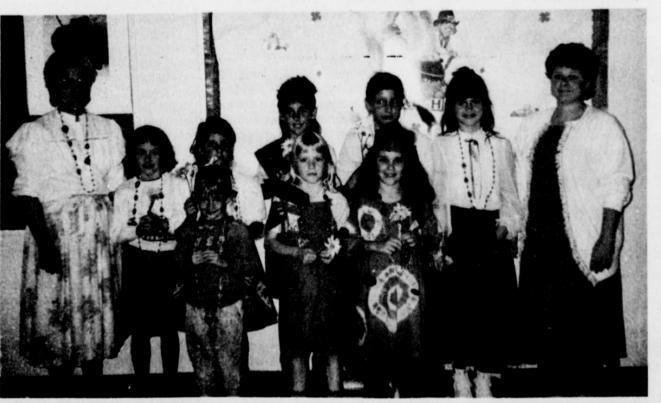

a.m. Monday morning. The house was totally destroyed by the blaze, although firefighters battled it for nearly two hours. (Staff Photo by Nanalee Nichols)

THE DEPORT BROWNIES enjoyed their banquet last Saturday night, held jointly with the Blossom Girl Scouts. Pic-

And

Things

People

tured are, back row: assistant leader, Mrs. Evelyn Pressley, Jennifer Dorsey, Deann Pressley, Stacy Harrison, Kelley

The Pattonville Community Center will have a concession stand at the Prairiland Livestock Show on Saturday, March 31. Sandwiches, weiners and desserts are needed. Please support your community center. For information, call Ammie McDowra at 652-5695 or Joyce Merritt at 652-5692.

leader, Kathy Corso. Front row: Jill Igo, Andrea LaRue andLisa

Attention Deport Volunteer Firemen. There will be a school on handling hazardous waste at New Boston Courthouse on Friday afternoon. Registration is at 5:30 p.m. Contact the department secretary, Charles Foster, for more details.

Spears, Mary Lin McCulley, and Corso. (Staff Photo by Liz Irwin) Juanita Robertson, troop leader

of the Year and Jennifer Robertson was recognized as Top Cookie Salesgirl.

Cookie incentives were distributed to each troop. Girls from first grade Brownie Troop #60 receiving awards were: Patty Anderson, 150 boxes, certificate, patch, squeeze bottle, \$25 cookie credit and charm; Megan Berry, 100 boxes, certificate, patch, bottle and \$25 cookie credit; Kelly Berry, 43 boxes, certificate and patch; Tiffany McGill, 43 boxes, certificate and patch; Lacy Spray, 75 boxes, certificate, patch and squeeze bottle; Mandy Hyde, 107 boxes, certificate, patch, bottle and \$25 cookie credit; Jennifer Stone, 133 boxes, certificate, patch, bottle and \$25 cookie credit; Trista Reves, 100 boxes, certificate, patch, bottle and \$25 cookie credit; Tammy Nichols, 100 boxes, certificate, patch, bottle and \$25 cookie credit.