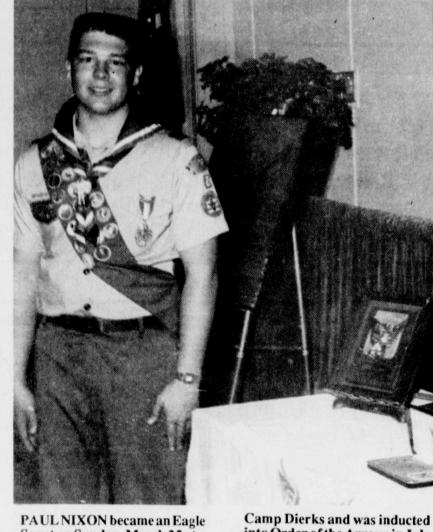

### Prairiland Releases Honor Roll Juniors: Jimmie Branham, Lori

Prairiland High School has recently released the names of those students who made the honor roll for the fifth six weeks. They are as follows:

Seniors: Amie Baker, Elman Chau, Rhonda Eatherly, Cynthia Fagan, Lezlie Fendley, Charles Kennedy, Amanda Lewis, Susan Richey, Estella Shiu, Sheila Withers.

Malone, Lorrie Sheppard, Elicia St. John. Sophomores: Suzette Clement, James Cundari, Marla Moss, Paul

Nixon, Amanda Poldrack. Freshmen: Katie Mowery, Joshua Northam, Frances Oats, Alishia Roddy, Rebecca Scudder.