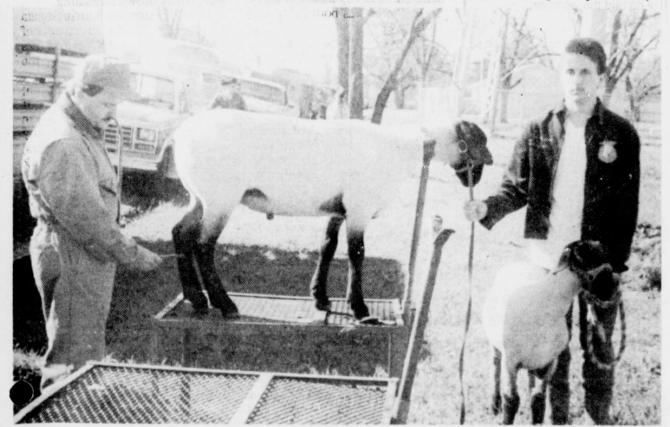

They are particularly interested that the driver is driving on the opposite side of the highway they they are accustomed to seeing. (Staff Photo by Pansy Morrow)

**BUDDY FREEMAN, ag teacher** at Prairiland High School, trims a lamb while James Taylor and Bobby Winters look on, during the Roxton Livestock Show last Satuarday. (Staff Photo by Liz