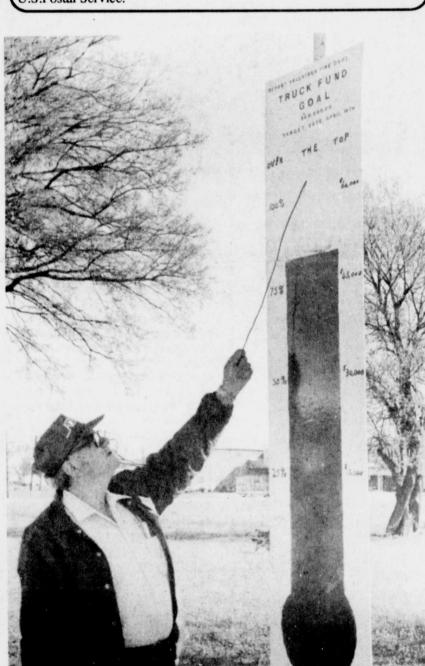

HOPINGTO GO over the top--Mayor Charles Foster points to the newly constructed fire truck fund thermometer. Although a good portion of their goal has been met, they are hoping upcoming fundraisers will put them over the top. (Staff Photo by Nanalee Nichols)