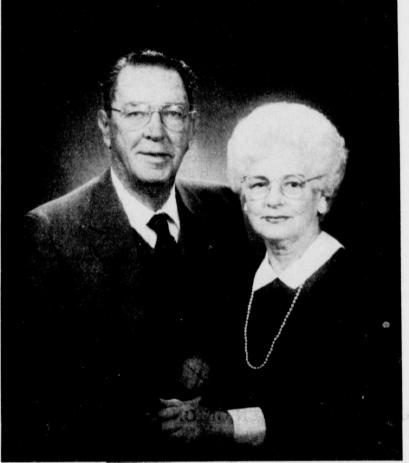

Mr. and Mrs. Amos Buchanan

## **Buchanans To Celebrate** 50th Wedding Anniversary

Amos and Elizabeth Buchanan are celebrating their 50th wedding anni- and Mrs. Robert Buchanan. Friends versary March 24 with a reception andrelatives are invited to attend the from 3 to 5 p.m. in the Fellowship Hall at the Blossom Methodist Church

Hosts for the reception will be Dr.

celebration. The couple requests no gifts.