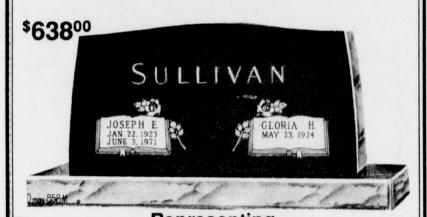

Representing Taylor Monument Company Of Aubrey, TX Compare Our Prices Before You Spend Too Much.

\$18800

Prices include all lettering and setting fees. No extra charges for delivery. Marriage dates or family name on back of monument.