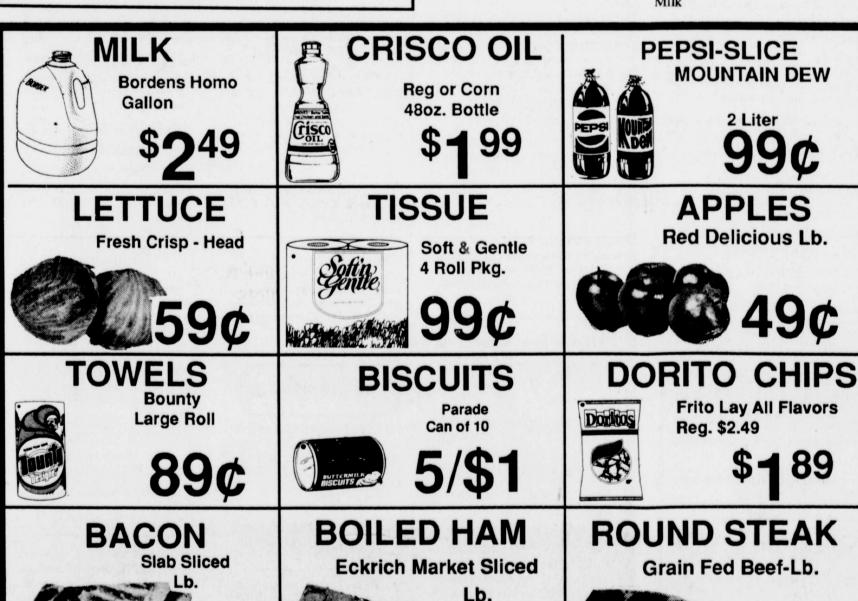

Springs. Miss Edith Fuller gave the Least

Coin devotion "The Holy Spirit Breaks Down Walls". Scripture reading was taken from Romans 8:35-37. Offering was collected. The Least Coin is set aside by individuals and is given in the name of Christian women throughout theworld and used on every continent.

The Bible study "You Shall Be Holy" from the book "A Faith More

Meeting was closed with the Mizpah benediction. The hostess served a salad plate.

Hamburgers Sliced pickles, onions, mustard Salad dressing Dessert Milk

Lunch:





6 a.m.-2 p.m. Sun.-Tues. 6 a.m.-10 p.m. Wed.-Sat. 652-9000







DEPORT **INSURANCE AGENCY** For All Your Insurance Needs

Auto - Fire Home Owner - Farm - Business Call 652-6211 - Office

**Aaron Capps 632-4807** 

Local Independent Agency

Your Home Town Agent