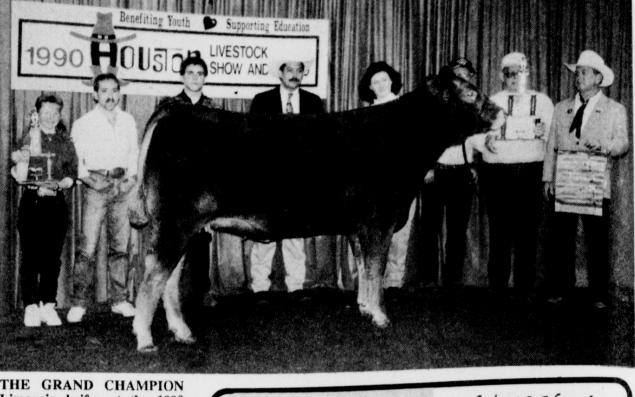

THE GRAND CHAMPION Limousin heifer at the 1990 Houston Livestock Show was exhibited by Tracy Hicks of Blossom. The judge, Dr. Gerald Callahan of Oklahoma State University, picked Spitz Navajo-Sue from 146 entries in the junior show. Tracy is a junior at Prairiland High School and a member of the Lamar County 4-H Club. (Staff Photo)