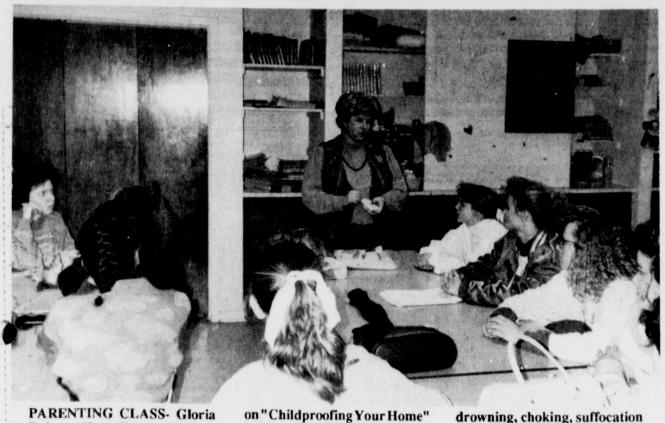

Contemporary Styling. Eastern Walnut Finish. **APPLIANCE** 

**SALES & SERVICE** 706 E. Main-Clarksville,Tx. 427-5441

Roberts, Home Economist/Customer Services Representative, Texas-New Mexico Power Company, presented a program

on "Childproofing Your Home" to Mrs. Graves' Parenting Class. She emphasized the main causes of injury or death for children under the age of five are falls, drowning, choking, suffocation and strangling, poisoning, cuts, electrical shocks, burns and fires. (Staff Photo by Pansy Morrow)