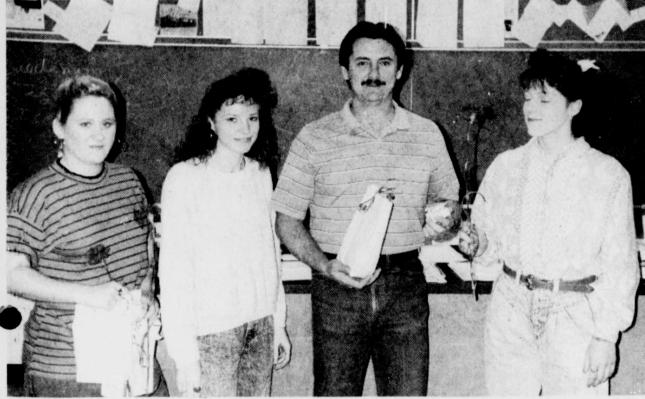

## Editor's Quote Book

Nothing is politically right which is morally wrong.

Daniel O'Connell

13AAA ALL DISTRICT Band Selections from Prairiland High School are, front row, left to right: Cindy Ballad, flute, first alternate; Mary Crawford, 4th chair, clarinet; Ina Robison, 1st

tenor sax; Jeanie Jackson, 1st baritone sax; and Susan Richey, 9th chair clarinet. Back row: James Taylor, 2nd tuba; Jerry Johnson, 3rd trombine; and Matt Birch, 4th percussion. The competition was conducted at Mt. Vernon High School and they will meet with the All District players from other schools on March 23-24 and present a concert at that time in Mt. Vernon. (Staff Photo by Pansy Morrow)