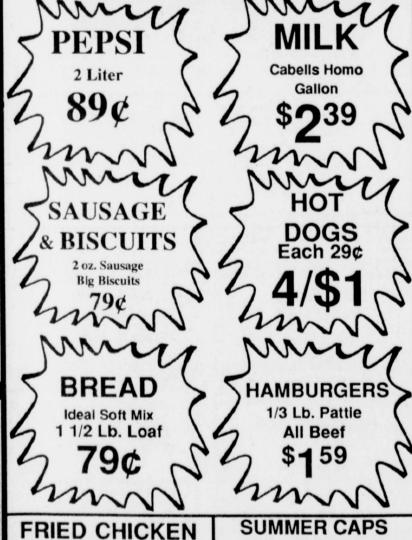

Piece Snack Box

**BREAST FILLET** DINNER Potatoes Veg. Salad, Gravy

\$298

SUMMER CAPS

PRESSED HAM Lb. \$149

## QUICKIE SUPERETTE

OPEN 6 a.m. - 10 p.m. - 7 Days A Week EXXON GAS - HWY. 271 - DEPORT - 652-6831 Movies \* Money Orders \* Hunting & Fishing Licenses