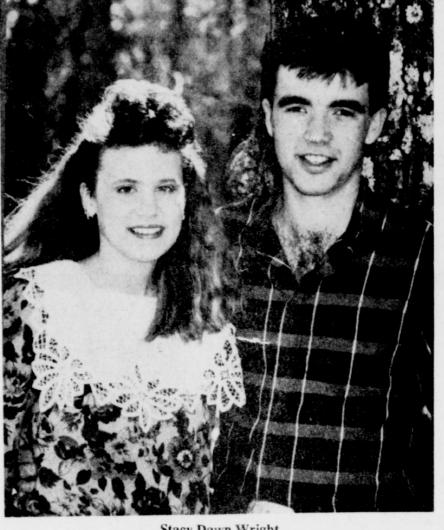

Remember We Have

15% Off Regular Prices Everyday

SAVINGS

no purchase necessary.

\* You do not have to be present to win, and

BE A LUCKY WINNER OF A

Stacy Dawn Wright and fiance Allen Dale Huddleston

## Wright-Huddleston Announce Approaching Marriage

Stacy Dawn Wright and Allen Dale Huddleston of Deport will be married in a private ceremony on April 6 at the First Presbyterian Church in Deport. The Rev. Tom Foley will

The bride-elect is the daughter of Donnie and Laura Wright of Deport. She is the granddaughter of Mildred Wright of Deport and the late Johnie Wright, Vivian Enloe of Paris, and the late Stanley Enloe. She is a 1986 graduate of Prairiland High School

anda 1989 graduate of East Texas State University. She is employed as a junior high teacher by Prairiland

Her fiance is the son of Gary Huddleston of Bogata and Martha Relford of Paris. He is the grandson of Jessie Lee Allen of Deport, and the late Kenneth Allen, and Gilbert and Bonnie Ruth Huddleston of Bogata. He is a 1987 graduate of Prairiland High School. He is the owner of A&R Short Stop in Deport.