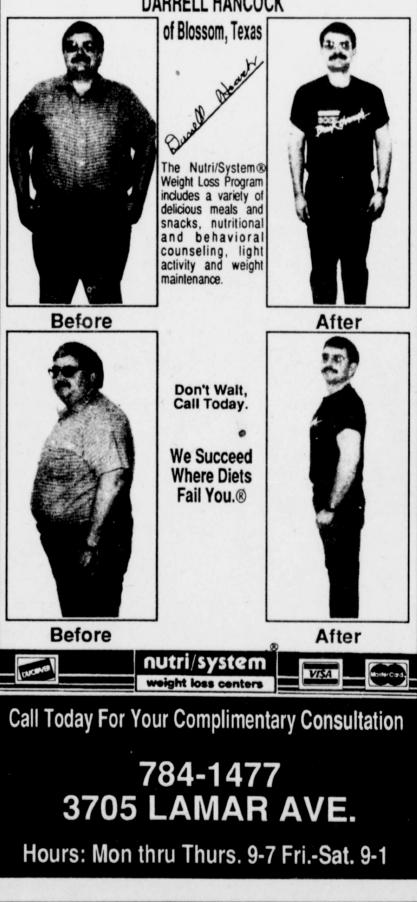

### THANKS TO NUTRI/SYSTEM, I LOST 131 LBS. AND I AM A NEW PERSON

I now like myself. I have more energy, more fun, and more confidence. I'm excited about my future as a normal

Page 3

Deport Saturday, visiting Johnnie Warren and Virgie Ballard, also Mrs. Eugene Skidmore, Mrs. Era Rader and Mamie McMellon visited Virgie Ballard. Her son, Dawson of Pow-

McCuistion Hospital. Kenda Allen of Tyler visited her parents, Mr. and Mrs. Kenneth Harold Allen, Kim and Brad over the

person. Nutri/System helped me achieve my goal thru good nutritional and behavioral counseling.