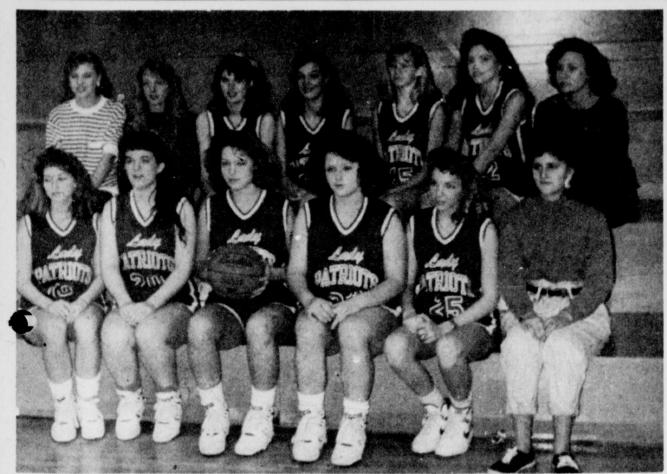

JV CHAMPS!! Prairiland JV 13-3A Basketball Championship team consists of, back row, left to right: Tracey Connot, Crystal Brewer, Cindy Ballard, Angie Hays, Melissa Miller, Amy Reneau and Tina Spear. Front row: Georjeana Oats, Katie Mowery, Dana Monday, Tara Gifford, Kimberly Reep and Tara Klein. (Staff Photo by Pansy Morrow)