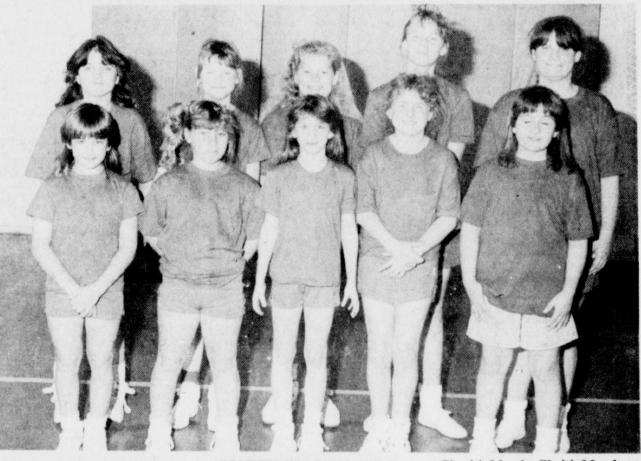

JV CHAMPS!! Prairiland JV 13-3A Basketball Championship team consists of, back row, left to right: Tracey Connot, Crystal Brewer, Cindy Ballard, Angie Hays, Melissa Miller, Amy Reneau and Tina Spear. Front row: Georjeana Oats, Katie Mowery, Dana Monday, Tara Gifford, Kimberly Reep and Tara Klein. (Staff Photo by Pansy Morrow)