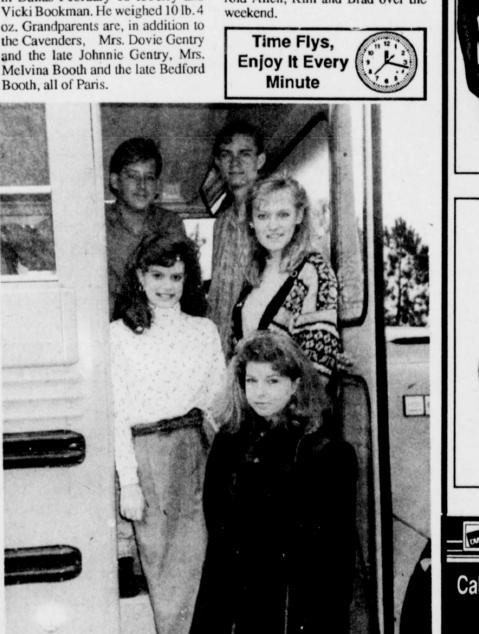

Gene and Jo Cavender of Deprot wish to announce the birth of their grandson, Christopher Colby, born in Dallas February 16 toTerry and Vicki Bookman. He weighed 10 lb.4 oz. Grandparents are, in addition to the Cavenders, Mrs. Dovie Gentry and the late Johnnie Gentry, Mrs.