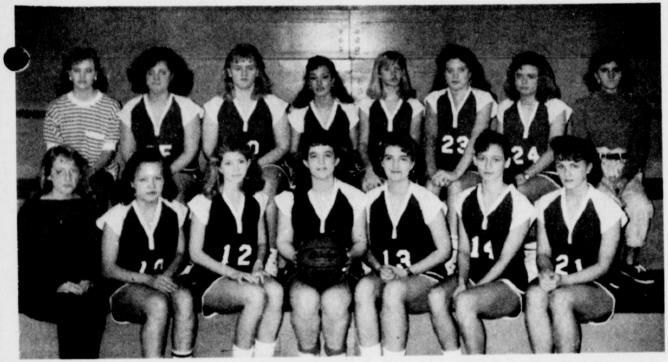

JV CHAMPS!! Prairiland JV 13-3A Basketball Championship team consists of, back row, left to right: Tracey Connot, Crystal Brewer, Cindy Ballard, Angie Hays, Melissa Miller, Amy Reneau and Tina Spear. Front row: Georjeana Oats, Katie Mowery, Dana Monday, Tara Gifford, Kimberly Reep and Tara Klein. (Staff Photo by Pansy Morrow)

**FRESHMEN CHAMPS!!** The Prairiland Freshmen 13-3A **Basketball Champion team** consists of, back row, left to right: Tracey Connot, Mendy Dobbs, Cathy Sugg, Angie Hays, Melissa Miller, Amy Reneau, Crystal Ericsson and Tara Klein. Front row: Crystal Brewer, Heather Smith,

Georjeana Oats, Katie Mowery, Janee Jackson, Shonda Anderson and Alishia Roddy. The girls won District 13-3A with a 5-0 record. (Staff Photo by Pansy Morrow)