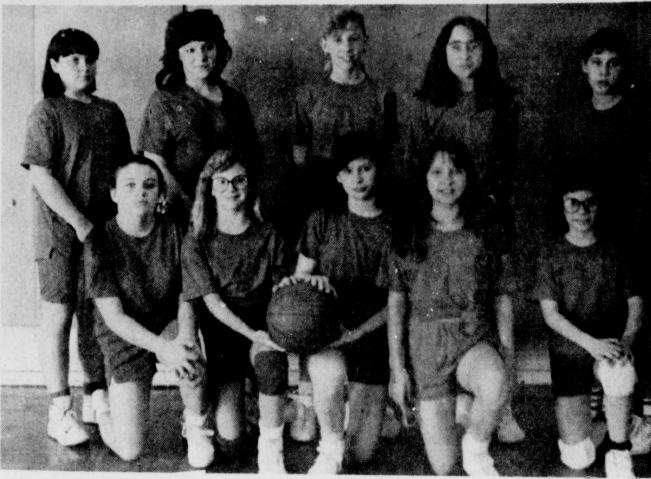

JV CHAMPS!! Prairiland JV 13-3A Basketball Championship team consists of, back row, left to right: Tracey Connot, Crystal Brewer, Cindy Ballard, Angie Hays, Melissa Miller, Amy Reneau and Tina Spear. Front row: Georjeana Oats, Katie Mowery, Dana Monday, Tara Gifford, Kimberly Reep and Tara Klein. (Staff Photo by Pansy Morrow)

**FRESHMEN CHAMPS!!** The Prairiland Freshmen 13-3A **Basketball Champion team** consists of, back row, left to right: Tracey Connot, Mendy Dobbs, Cathy Sugg, Angie Hays, Melissa Miller, Amy Reneau, Crystal Ericsson and Tara Klein. Front row: Crystal Brewer, Heather Smith,

Georjeana Oats, Katie Mowery, Janee Jackson, Shonda Anderson and Alishia Roddy. The girls won District 13-3A with a 5-0 record. (Staff Photo by Pansy Morrow)