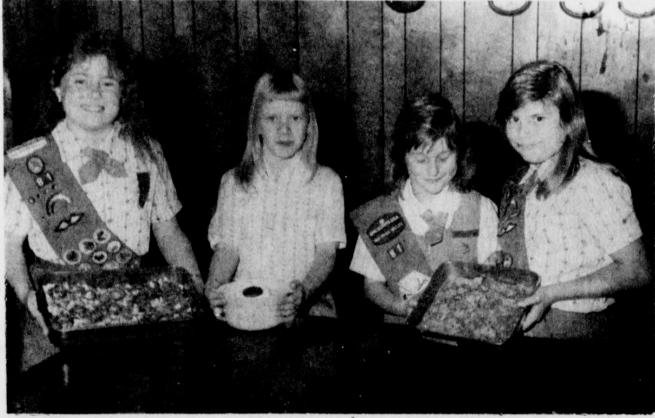

holding a big letter "D" to show the club's interest and care for Deport. The motto is "Working to build and preserve" (Staff Photo)

**COOKIE CREATIONS-The** Deport Brownie Troop 81 made different dishes from the Girl Scout Cookies they have been

selling recently. They will be featured in a cooking article by Sandra McDowell, columnist, soon. From left to right are:

Kimberly Gibson, Amanda LaRue, Sandra Brown, Tonya Brown. (Staff Photo by Nanalee Nichols)