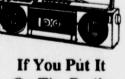

# Patriots Split With Winnsboro, Lose To' Quitman

In an unsuccessful bid Friday, January 19, on the home court, the Prairiland Patriots failed to win the game that would keep them out of a tie breaker for the 1st half of district play. The boys took a loss of 61-57 to Quitman, and the girls lost 41-38.

Jan Scudder led the first quarter with 6 for the Lady Patriots, but fell short of the 12 points the Lady Bulldogs racked up.

the second quarter ended in a tie of 19-19 with both teams keeping the pressure on on another.

Scudder, Ruckman, Bradford and add all scored critical pints in the ird stanza, but it was still not enough to take the lead from Quitman and the score ended 37-13.

In the fourth quarter the Lady Pats scored only 7 points while the Lady Bulldogs were held to only 4 points. But it was "too little, too late" as Quitman came out on top 41-38. Scudder was high pint with 15 and Ruckman had 10 points.

In the boys heart-stopping game, with all team members giving all they had, the Pats led at the end of the first quarter by one point with the score 19-18.

At the half it was evident that neither team wanted to give in with a 34-34 tie as foul shots kept the Pats in the

The third quarter action did not let up, and the end was still close-49-47 in favor of the Bulldogs, but it still was anyone's ballgame.

Fourth quarter stayed the same, with the Pats hitting for ten points and Quitman twelve but up until the last seconds it was strictly a case of "who could tell". But when the buzzer rang, it was the Bulldgos with the final say, winning 61-57.

High point for PRairiland was Minter with 21 and Upchurch with

Tuesday night before that the Lady Pats travelled to Winnsboro to face the Lady Raiders. In a close game they were defeated 53-56. The Lady Pats just couldn't match the Lady Raiders in ehight, but played good defense and held their own all 4 quarters.