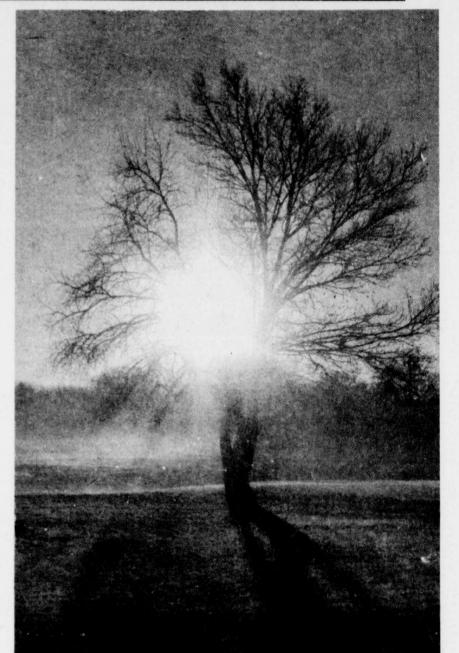

WINTER SUNSHINE-and a heavy mist lit up Monday morning of this week. Bare trees and

frost made a winter wonderland out of an ordinary scene. (Staff Photo by Nanalee Nichols)