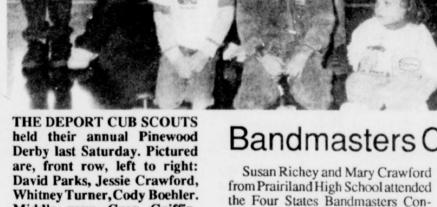

## Pinewood Derby Winners Announced

The Deport Cub Scouts annual Pinewood Derby was held last Saturday, January 13 at the Deport School.

Winning the Sportsmanship awards were William Pearson, Chris Smith, Cody Boehler, Matthew Basinger, Dusty Pegg, Brock McDowra, Elane Pearson, Whitney Turner, Ammie McDowra and Nancy Border.

In the Speed event, the Grand Champion winner was Chris Turner. From the Tiger Cubs, Speed winners were: first, George Pearson; second, David Parks; third, Jessie Crawford. From Den 1, Speed winners were:

Whitney Turner, Cody Boehler. Middle row: Greg Griffin, George Pearson, Jared Bullard, Josh Border, Coty Chestnut, Matt Downs, Chris Turner. Back row: Nancy Border, Kathy Boehler, Jens Ohrt, Danny Border.