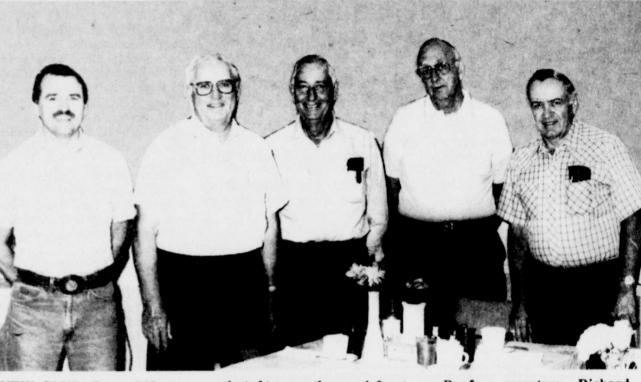

e Neport Times

DEPORT, LAMAR COUNTY Thursday, January 18, 1990

**Deport Kiwanis Club Drops Membership** 

79TH YEAR, No. 50

Members of the Deport Kiwanis dent, Glen Renfro; secretary, Rich-Club recently voted to drop their membership in the Kiwanis International, and form a local club.

The club's new name is the Deport Community Service Club, and will retain the same officers in the new club as were in the Kiwanis Club.

Serving the 1990 year will be: president, John Denison; vice-presi-

ard Nance; treasurer, Carlos Ladd; and chaplain, Marlin Foster.

The purpose of the club will be to perform a service to the community through projects.

The club also helps other community organizations to purchase needed equipment, such as the Fire Department and youth organizations.

Wednesday, January 31 has been ons and Dragons basketball game versus Tyler Junior College.

Don C. Wilhelm, Director of Athletics, Paris Junior College, has extended the invitation.

NEW CLUB, Same Officers: The newly formed Deport Community Service Club retained the same officers as were elected to serve the now defunct Deport Kiwanis Club. They are, left to right: president, John Denison; vice-president, Glen

Renfro; secretary, Richard Nance; treasurer, Carlos Ladd; and chaplain, Marlin Foster. (Staff Photo by Thomas Nichols)

25¢