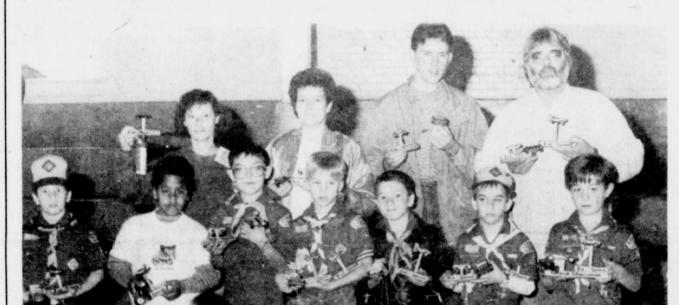

## Pinewood Derby Winners Announced

The Deport Cub Scouts annual Pinewood Derby was held last Saturday, January 13 at the Deport School.

Winning the Sportsmanship awards were William Pearson, Chris Smith, Cody Boehler, Matthew Basinger, Dusty Pegg, Brock McDowra, Elane Pearson, Whitney Turner, Ammie McDowra and Nancy Border.

In the Speed event, the Grand Champion winner was Chris Turner. From the Tiger Cubs, Speed winners were: first, George Pearson; second, David Parks; third, Jessie Crawford. From Den 1, Speed winners were:

first, Chris Turner; second, Josh Border; third, Matt Downs. From Den 2, Speed winners were: first, Coty Chestnut; second, Greg Griffin; third, Jared Bullard. In the Adult class, Speed winners were: first, Danny Border; second, Jens Ohrt; third, Cathy Boehler.

In the Design class from the Cubs winners were: first, Josh Border; second, Cody Boehler; third, Matt Downs. In Adults, Design winners were: first, Whitney Turner; second, Nancy Border; and third, Danny Border.

Whitney Turner, Cody Boehler. Middle row: Greg Griffin, George Pearson, Jared Bullard, Josh Border, Coty Chestnut, Matt Downs, Chris Turner. Back row: Nancy Border, Kathy Boehler, Jens Ohrt, Danny Border.