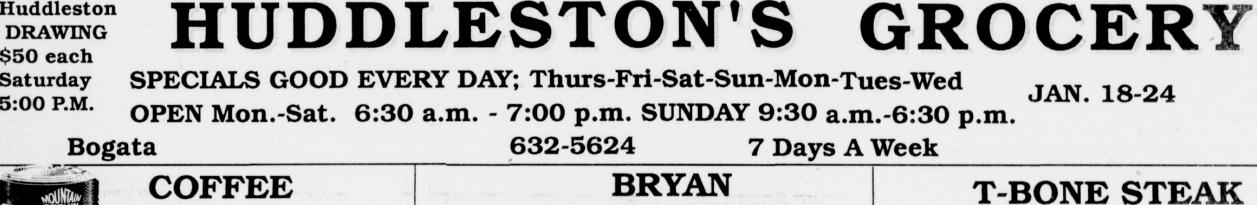

er Ready-Crust Graham Cracker pie crust 1 pkg. (3 ozs.) strawberry flavor
- gelatin 1 cup boiling water
- 1 pkg. (10 ozs.) frozen sliced strawberries
- 2 tsp. lemon juice
- 2 egg whites
- 1/4 cup sugar

1 cup cold whipping cream

In a large bowl, dissolve gelatin in boiling water. Add frozen strawberries and lemon juice; stir until berries are thawed. Chill until slightly thickened, about 30 minutes. In small bowl, beat egg whites until foamy. Gradually add sugar; beat until stiff peaks form. Using same beaters, whip cream until stiff. Reserving 1 cup for garnish, fold remaining whipped cream into strawberry mixture. Fold in egg whites. Spoon into crust, mounding high above rim. Chill until set, about 4 hours. Garnish with reserved whipped cream and additional strawberries, if desired.









#### WARNING. INVESTIGATE. BEFORE YOU INVEST Thunder Prairie Publishing Company does everything possible to keep these columns free of misleading, unscrupulous or fraudulent advertising. When a fradulent ad is discovered in any paper in the country we usually learn of it in time to refuse the same ad in this paper. However it is impossible to screen all advertising as thoroughly as we would like to, so we urge our readers to check thoroughly any proposition requiring an investment.



One Call Does It All! Put Your Ads In Four Papers With One Phone Call Call 652-4205 or 632-5322 or 379-4445

Your Ad Appears In The Deport Times, Bogata News, Talco Times and Blossom Times For One Low Price!



**Recycling In Your Community** 

In cities and towns all over the U.S., government officials