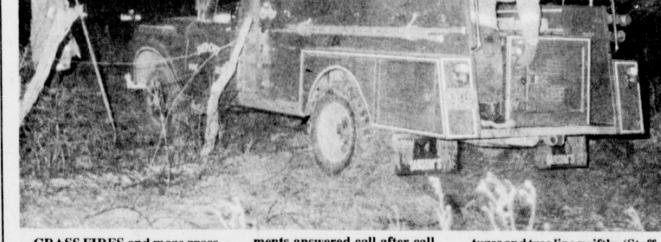

tower to install new electrodes inside the tower Monday to replace the ones damaged during the severe freeze recently. (Staff Photo by Thomas Nichols)

25¢

Everyone is all too familiar with the shrill blast of the fire siren these days. Between Monday afternoon and Tuesday afternoon, the Deport Volunteer Firemen responded to no less than seven calls.

Minter had two grass fires that took some time to control. Another south of Deport Monday night again claimed an hour and a half of time.

Small grass fires at Fulbright and Shadowland kept the men busy Tuesday morning. Tuesday afternoon, though, it was all hands needed as a grass fire jumped the road at the Mark Gray home south of Pattonville, sweeping into tall grass and heavy timber.

Pattonville people, the Cunningham Fire Department, and Deport Volunteers spent several hours bringing that fire into containment.

A house and several barns were narrowly kept out of danger as volunteers bent to the lung choking, back breaking work of beating the blaze into submission.

Sometimes the earliest, simplest lessons are the best.

**GRASS FIRES and more grass** fires plagued the area as once more volunteer fire departments answered call after call. This fire, just south of Deport Monday night, ran through pastures and tree line swiftly. (Staff Photo by Nanalee Nichols)

#### Fire officials once again wish to urge people, "Don't burn trash, brush,

or anything else ... please, conditions are just too dry." The rain has done little to keep freeze dried grass from being extremely flammable.