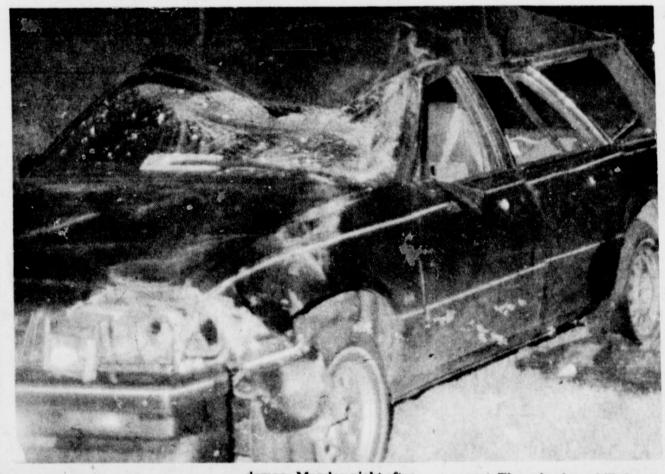

Best regards to all at your fine publishing office. **Dennis** Temple

WRECK-this station wagon belonging to Terry Brown of Deport received extensive damage Monday night after coming into collision with a horse standing in the middle of FM 1149 just east of De-

port. The animal was killed. Brown received no serious injuries in the collision. (Staff Photo by Nanalee Nichols)