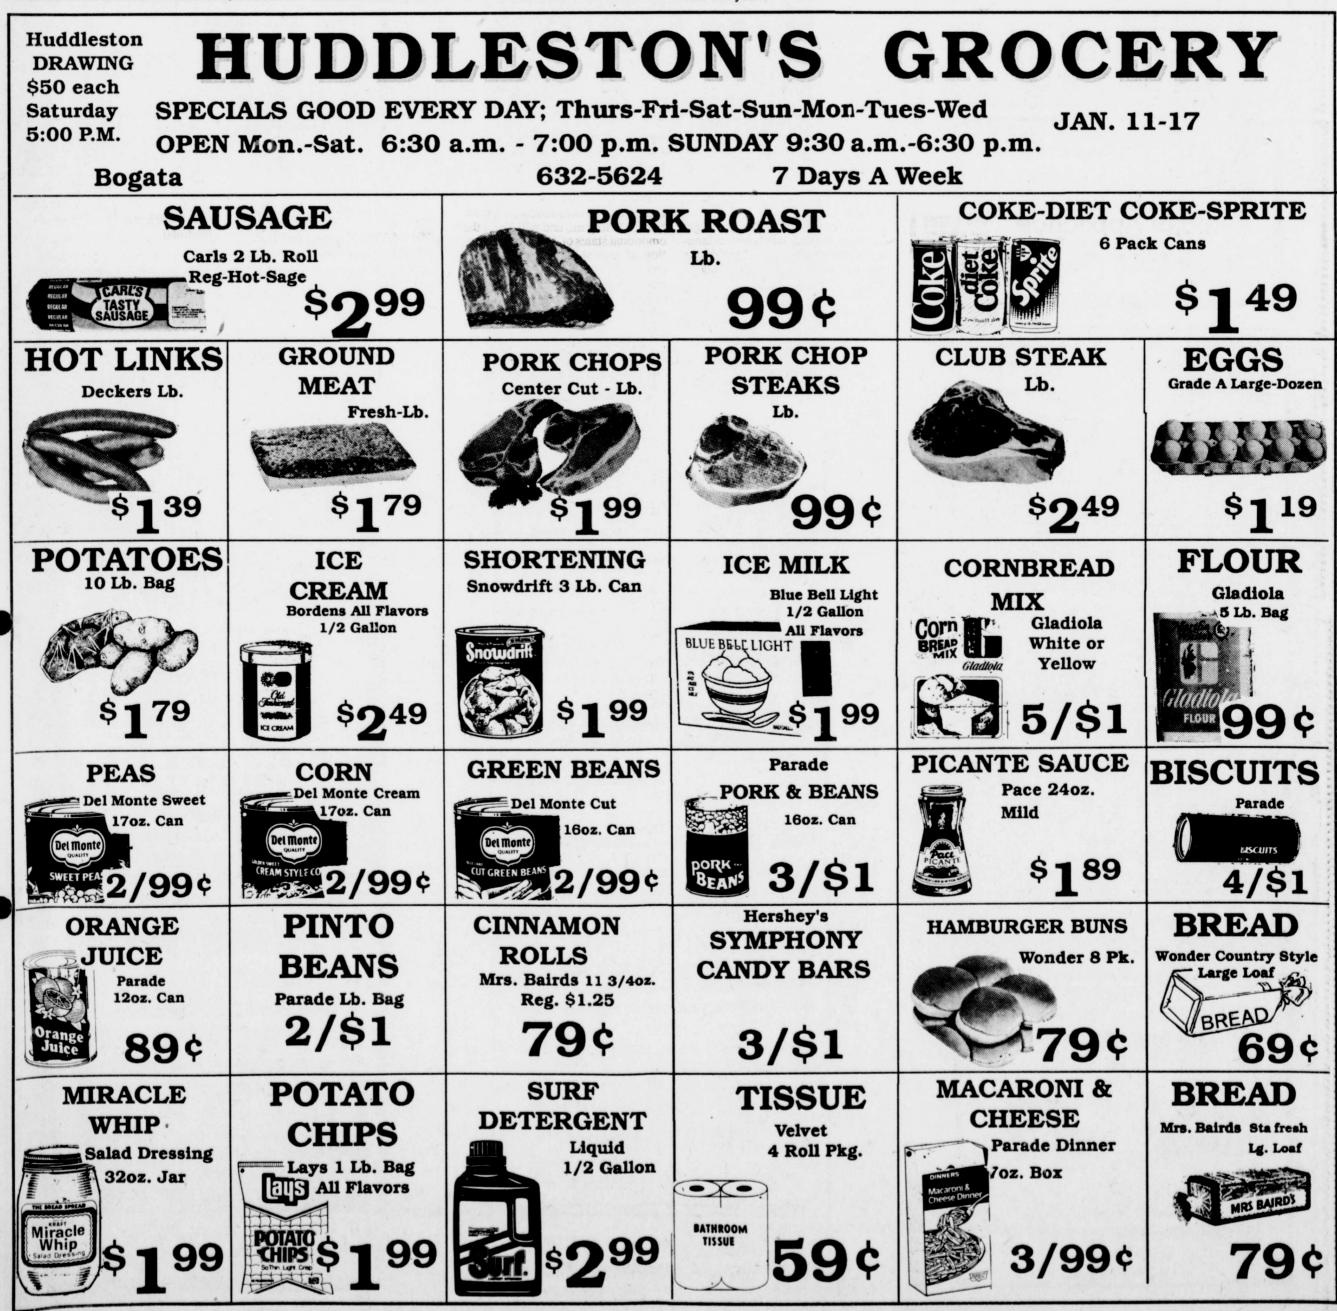

or their food display. Others traveling to Sulphur Springs were Billy, Connie, Rodney, Billy Shane and Claudia Talbott, Judy and Jennifer Weatherford, Lynda, Amy and Neil Zant, Liz, Jamie and Cari Irwin, Liz, Mary Lou and Teresa Bayer, Kathleen Williams, Paulette Burchinal and Emily Benton and Ann Sanders. The Foods and Nutrition Project could only be termed as a huge success this year.

MAILBOXES Still Available A perfect Birthday Present, Housewarming Gift or Anniversary Gift

Here Is A Partial List Of Boxes Done For Christmas Gifts: A Rose, Bouquet of Flowers, Bass, Raccoons, Several Horse Breeds, Longhorn Cattle, Limosin Cattle, Dogwood, the State of Texas. Painted on both sides, name included, for only \$30. No two alike! Contact Nanalee Nichols at 652-4205 office or 652-5823, home.



main dish, MacKenzie Talbott, Powderly 4-H, blue ribbon; senior, main dish, Brian Weatherford, North Lamar 4-H, blue ribbon; junior, fruits and vegetables, Andrea Zant, Chisum 4-H, blue ribbon and first place plaque; senior, fruits and vegetables, Amy Irwin, Red Oak 4-H, blue ribbon; junior, breads and cereals, Tina Bayer, North Lamar 4-H, blue ribbon; senior, breads and cereals, Katie

Eight Lamar County 4-H'ers com- Williams, North Lamar 4-H, blue

# CLASSIFIEDS

One Call Does It All! Put Your Ads In Four Papers With One Phone Call Call 652-4205 or 632-5322 or 379-4445 Your Ad Appears In The Deport Times, Bogata News, Talco Times and Blossom Times For One Low Price!

WARNING. INVESTIGATE. BEFORE YOU INVEST. Thunder Prairie Publishing Company does everything possible to keep these colum