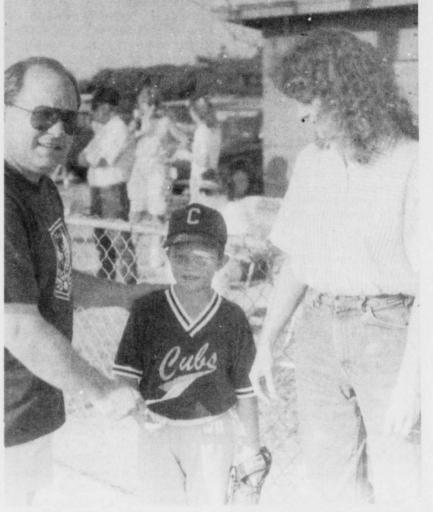

And in Randall Bangs, the good has also outshadowed the bad.

FUND RAISER winner, Daniel Allen, son of Ricky and Amy Allen, sold the most in their fund raiser for the baseball association, selling \$277.00 worth. He is shown with his mom and Coach Tom Webb, being presetned a \$50.00 check for his efforts. (Staff Photo by Nanalee Nichols)