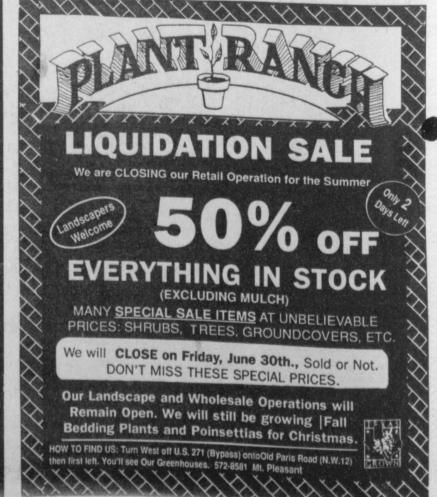

of erosion will be ap-

> proved first. We have received several soil test

results from the testing lab in Nacogdoches. The test results are good tools for making sound management decisions on farms and ranches. Soil tests are required for all grass establishment practices from an approved State laboratory. We must have the soil test results in the ASCS office by July 15 in order to approve cost sharing for a grass establishment practice. The soil test must be taken from the area where the grass is to be established.

Soil test kits are available free from ASCS, SCS and the County Extension Service. Practices involving heavy equipment such as drop structures, waterways, critical area shaping, pools and terraces do not require soil tests.

Treasure Your Time!

**Have A Good Weekend** 





## Deport Nursing Home News

Janette Lane of Ft. Worth visited Lizzie Lee Wright.

Mr. and Mrs. Jamie Barham and girls of Clarksville and Mr. and Mrs. Clyde Barham went to Barham Lake for a picnic on Sunday.

Mrs. Johnnie Warren visited at the home of Mr. and Mrs. W.J. Fowler of Cunningham.

Mr. and Mrs. Henry Skidmore from Blossom visited Alene Barham.

The Teen Choir from the House of Prayer entertained Sunday afternoon. An ice cream party was held on Wednesday afternoon.

Mr. and Mrs. Ed Lloyd Davis of Dallas visited Beuna Springsteen.

The bingo games held Friday night were a big success, with the help of area merchants. Winners of the door prizes were Michael Fox, a turkey donated by Deport Nursing Home; Brad Moody, a case of Pepsi donated by Rollins Grocery Store; Mary Mathews, a c