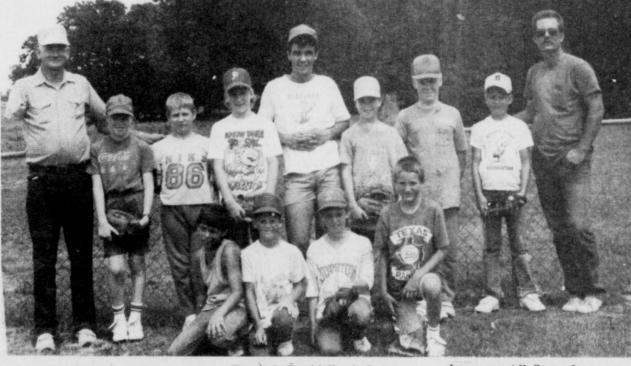

P.O. Box 98 Deport, TX 75435

Constable Boren arrested one at

**ALL STARS from Deport and** Bogata are, front row, left to right: Cary Langston, Matthew Wright, Jeff Jackson, Justin Taylor. Back row: Coach C.D. Glass (Bogata), Dru Denison

(Bogata), David Ford, Jeremy Day, Coach Allen Dale Huddleston, Erric Martin (Bogata), Drew Owen, Jason Sears (Bogata), and Coach Leslie Taylor. Fifteen players were

chosen as All Stars from approximately 90 to play in the All Star series at Clarksville Saturday. Not pictured are players from Blossom and Detroit, who will play on the team also. (Staff Photo by Thomas Nichols)