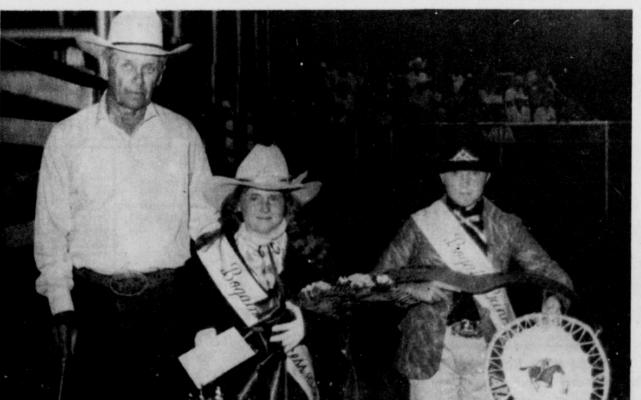

KIMBERLY GIBSON, center, was crowned the as the new Bogata Rodeo Princess during the opening performance of the

Bogata Rodeo by outgoing Princess Dee Tabb, right, and Jearld Smith, owner of Wing Rodeo Company, left. Kimberly is the

daughter of Larry and Brenda Gibson of Pattonville. She received many gifts and awards for her accomplishment. (Staff