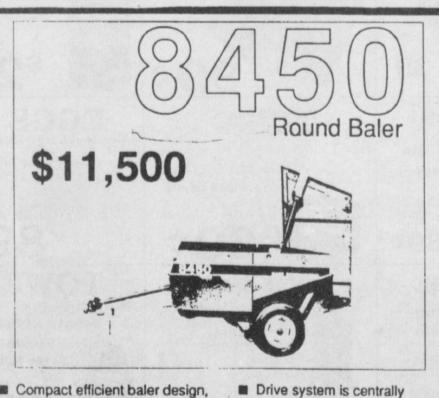

terprises Inc.

House Leveling - Foundation Jacks - Mud Jacking \* Slab Foundations Raised & Piered

\* Old Foundations Leveled & Reinforced \* Moisture Controlled Foundation Watering Systems \* All Types Underground Voids Filled

Free Estimates Insured & Bonded-Written Proposals Doyle Black -- Over 20 years Experience 572-8269--Mt. Pleasant

YOU ARE INVITED To The New TOMMY'S BARBEQUE

By The Sandwich Or By The Pound Chopped B-B-Q Beef Still Only 99<sup>‡</sup> Call 785-2808 Reno, TX

OIL & LUBE

Tune-Up Wiht Allen, Computer Engine Analyzer

3235 Lamar Ave. Paris, TX (214) 784-6383

Featuring (TANT) Products 14 Point Check

State Inspection Station

Off Any Service 10% **EXPIRES 6-21-89** 

7-13 We Now Have Available FREE Car Wash

Home of The FREE IN BETWEEN OIL SERVICE Ask For Details



- Compact efficient baler design, easy to pull and inexpensive to maintain for years of dependable service.
- The 46.5" X 75" bale size is ideal for the medium-sized operation and is perfectly suited for truck transport.
- located and easy to get to for any in-field adjustment or maintenance that may be required.
- Hydraulic twine wrapping and automatic twine cut off makes wrapping quick and easy.
- Bale overfill protection prevents damage to the baler by overfilling.



1710 NE LOOP 286

785-0741

AFTER HOURS Mike 214-784-3472 Allen 214-785-8022



### CLASSIFIEDS

One Call Does It All! Put Your Ads In Four Papers With One Phone Call Call 652-4205 or 632-5322 or 379-4445

Your Ad Appears In The Deport Times, Bogata News, Talco Times and Blossom Times For One Low Price!

..INVESTIGATE. B