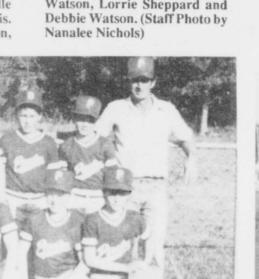

And in Randall Bangs, the good has also outshadowed the bad.

FUND RAISER winner, Daniel Allen, son of Ricky and Amy Allen, sold the most in their fund raiser for the baseball association, selling \$277.00 worth. He is shown with his mom and Coach Tom Webb, being presetned a \$50.00 check for his efforts. (Staff Photo by Nanalee Nichols)