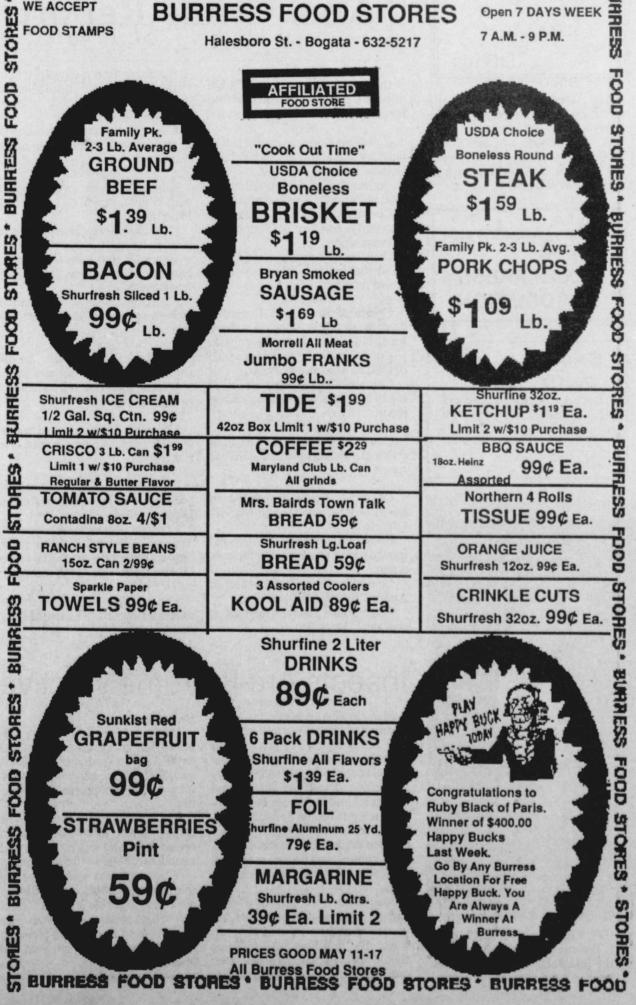

urday. They

Mrs. Lennus Graham of Paris had

Mr. and Mrs. Robert Shannon of

Kelly Anderson of Bogata spent

Bradley Cochran, a patient in

Jo Gordon of Ft. Worth and Mrs.

Sue Davis of Omaha spent the week-

end with Mrs. Delphia Malone. Mr.

and Mrs. Claudell Malone of

and Mrs. Talma Fowler of Patton-

ville, Carol and Jennifer and Mr. and

Mrs. Willie Joe Fowler had supper at

Hall and Marshall of Albuquer-

the Sirloin Stockade Saturday. Ethel Cooper of Reno visited

Mr. and Mrs. Delano Dunlap, Mr.

Whitesboro visited Sunday.

Wadley Hospital in Texarkana, was

able to be moved home Sunday.

Euless and Bob Allen of Blossom

spent Sunday with Mrs. Fred Allen.

the weekend with Mr. and Mrs.

lunch at Catfish King.

Mickey Anderson.

mother Monday.

Whitsell and Steve Phifer also vis-



daughters, Wanda Lazette Remmers and Glenda Arlene Mills, both of Wills Point and Barbara Wiggisn of Seagoville; four sisters, Frankie Crump of San Angelo, Lela Brown of Euless, Lessie Parker of Grand Prairie and Winnie Read of Dickinson; 14 grandchildren and 13 great-grandchildren.

Grandsons served as pallbearers.

### Josh Anderson

Dies May 8

Josh Blain Anderson of Bogata died Monday, May 8 in St. Joseph's Hospital in Paris. The body was transferred to Mar-

tin Oaks Crematory in Lewisville. The son of Tom Anderson and Jessie Felps, he was born January 12, 1908 in Red River County.

He is survived by three sons, J.B. Anderson, Wayne Anderson, James Anderson, all of Deport; and a number of grandchildren.

#### Card of Thanks

We would like to thank everyone for cards, flowers, food,