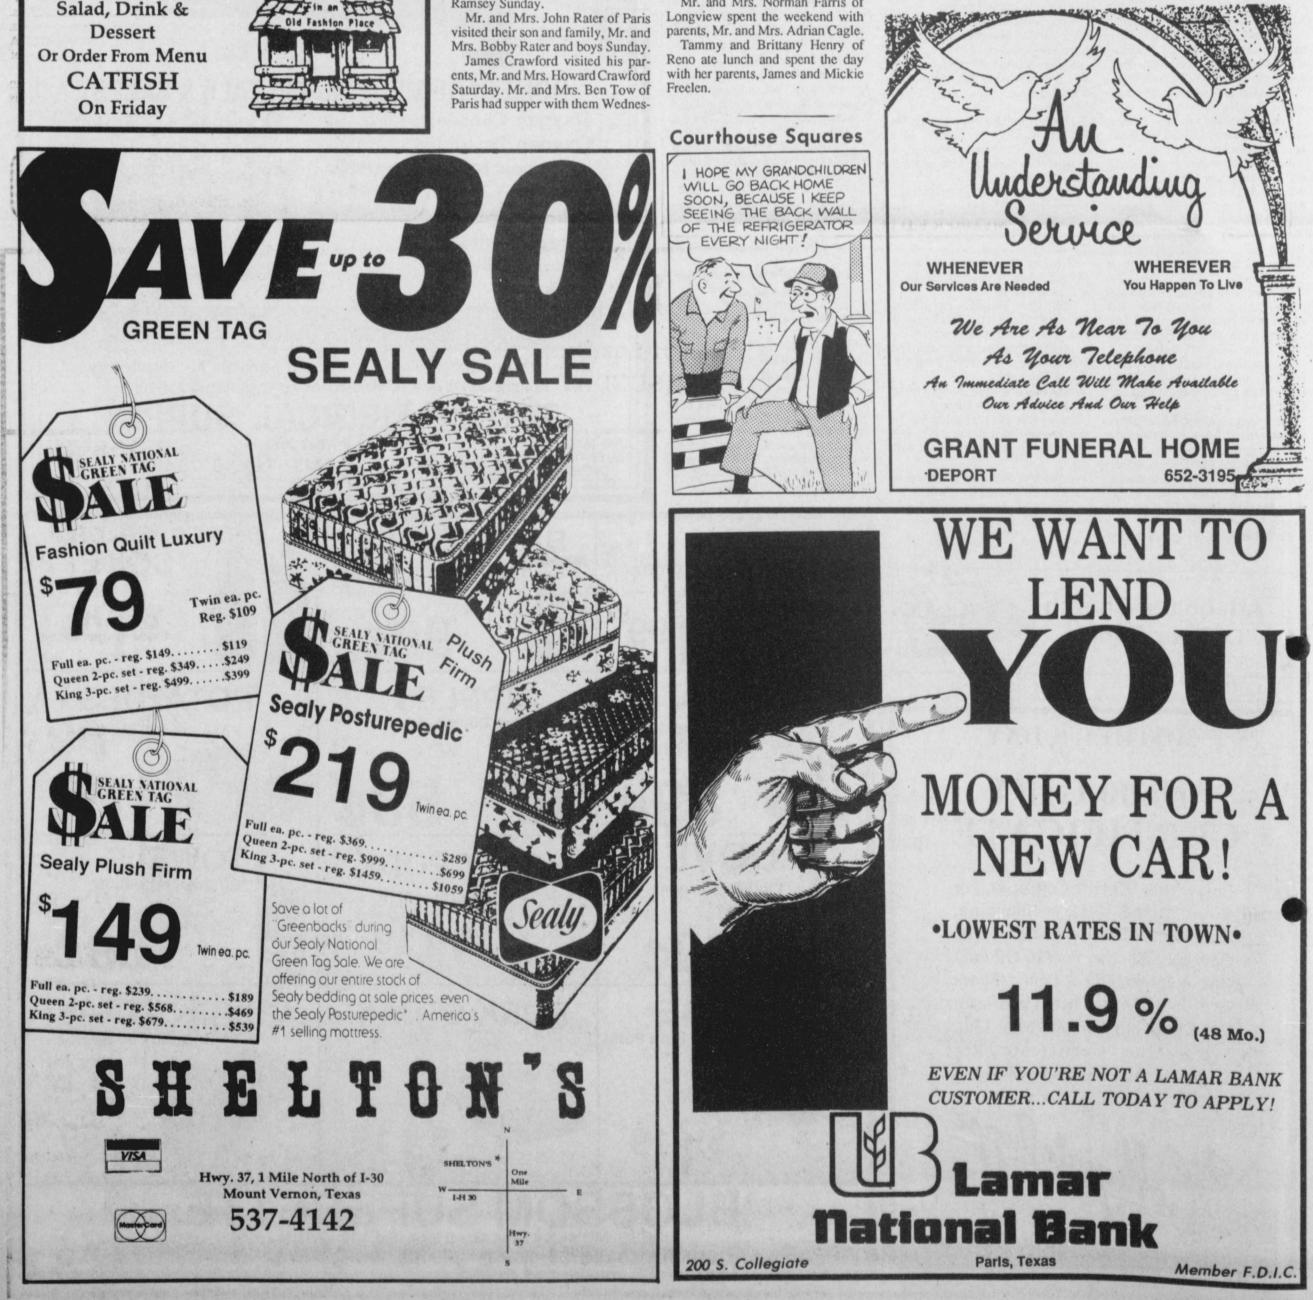

DEPORT, LAMAR COUNTY

In Saturday election results in 4,524 for, 1,712 against voted through-Lamar County the voters cast ballots heavily in favor of building a new county jail, and to initiate a half cent county sales tax, and voted against beginning a unit road system.

80th Year, No. 14

On the jail issue a total of 6,254 votes were cast, with 4,382 in favor.

In Precinct one 1104 were in favor, 470 against. In Precinct 4 1456 were in favor, 626 against. Precinct 2 voted 636 for, 359 against and Precinct 3 voted 723 for, 317 against.

On the half cent sales tax a total of

out the county.

Precinct 1 voted 1174 for, 400 against; Precinct 2 667 to 339 against; Precinct 3 709 for, 312 against and Precinct 4 voted 1540 in favor, 550 against.

Concerning the unit road system the county cast 3,497 against the system while 2,734 voted for the proposition. Precinct one voters cast 952 votes against the proposition, and 626 for it. Precinct 2 voted 297 for and 703 against

it, Precinct 3 248 for and 775 against. Precinct 4 voted 1,249 for and 845 against the issue.

Your Community Newspaper...Serving Local Folks, and Local Businesses For 79 Years

e Beport Cimes

Thursday, May 11, 1989