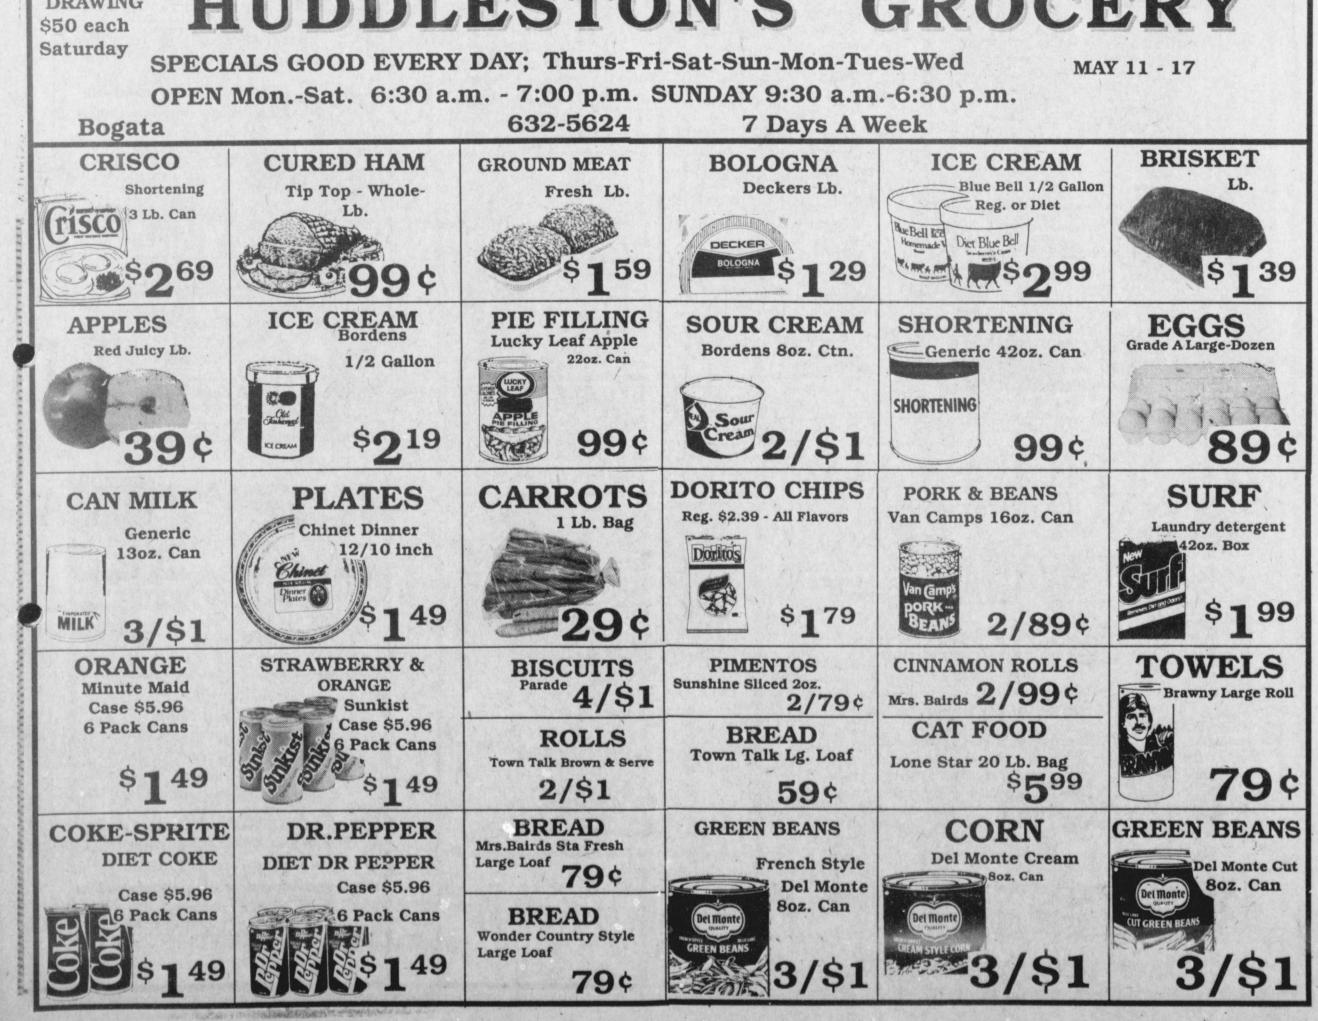

rron. Aileen went to the Art Fair at PJC on Saturday with Peggy and Chad Johnston.

Lorene Kruger from Quitman visited her sister, Ione Woodard over the weekend.

# Monday.

Virginia Stewart has returned home after a recent visit with rela-

tives in Waco, Temple, Marlin and Beaumont. Marvin Bruce is trying to get used

to his new hearing aids and everyone is having to learn not to talk too loud. Mrs. Ione Woodard and Lorene

Kruger of Quitman visited Mrs. G.L. Johnson Saturday

Visitors in the home of Mrs. Margaret Parks this past week were Mrs. August Jones, Sally Boswell and Mrs. Ione Walker, all of Shreveport, LA and Mrs. Christine Hargus of Quitman.

Mr. and Mrs. James White went to Dallas Tuesday for James to see his cardiologist after by-pass surgery.



Huddleston DRAWING

Page 7



ないことをなっていまし

e

d

It,

ın

ıd

es

зy

ıd

ns

lt,

y's

nd

n.

.I.C.

K

Thursday, May 11, 1989



Thursday, May 11, 1989 .WARNING. INVESTIGATE. BEFORE YOU INVEST CLASSIFIEDS Thunder Prairie Publishing Company does everything possible to keep these columns free of misleading, unscrupulous or fraudulent advertising. When a fradulent ad is discovered in any One Call Does It All! Put Your Ads In Four Papers With One Phone Call paper in the country we usually learn of it in time to refuse the same ad in this paper. However it is impossible to Call 652-4205 or 632-5322 or 379-4445 screen all advertising as thoroughly as we would like to, so we urge our Your Ad Appears In The Deport Times, Bogata News, Talco Times and Blossom Times For One Low Price! readers to check thoroughly any proposit