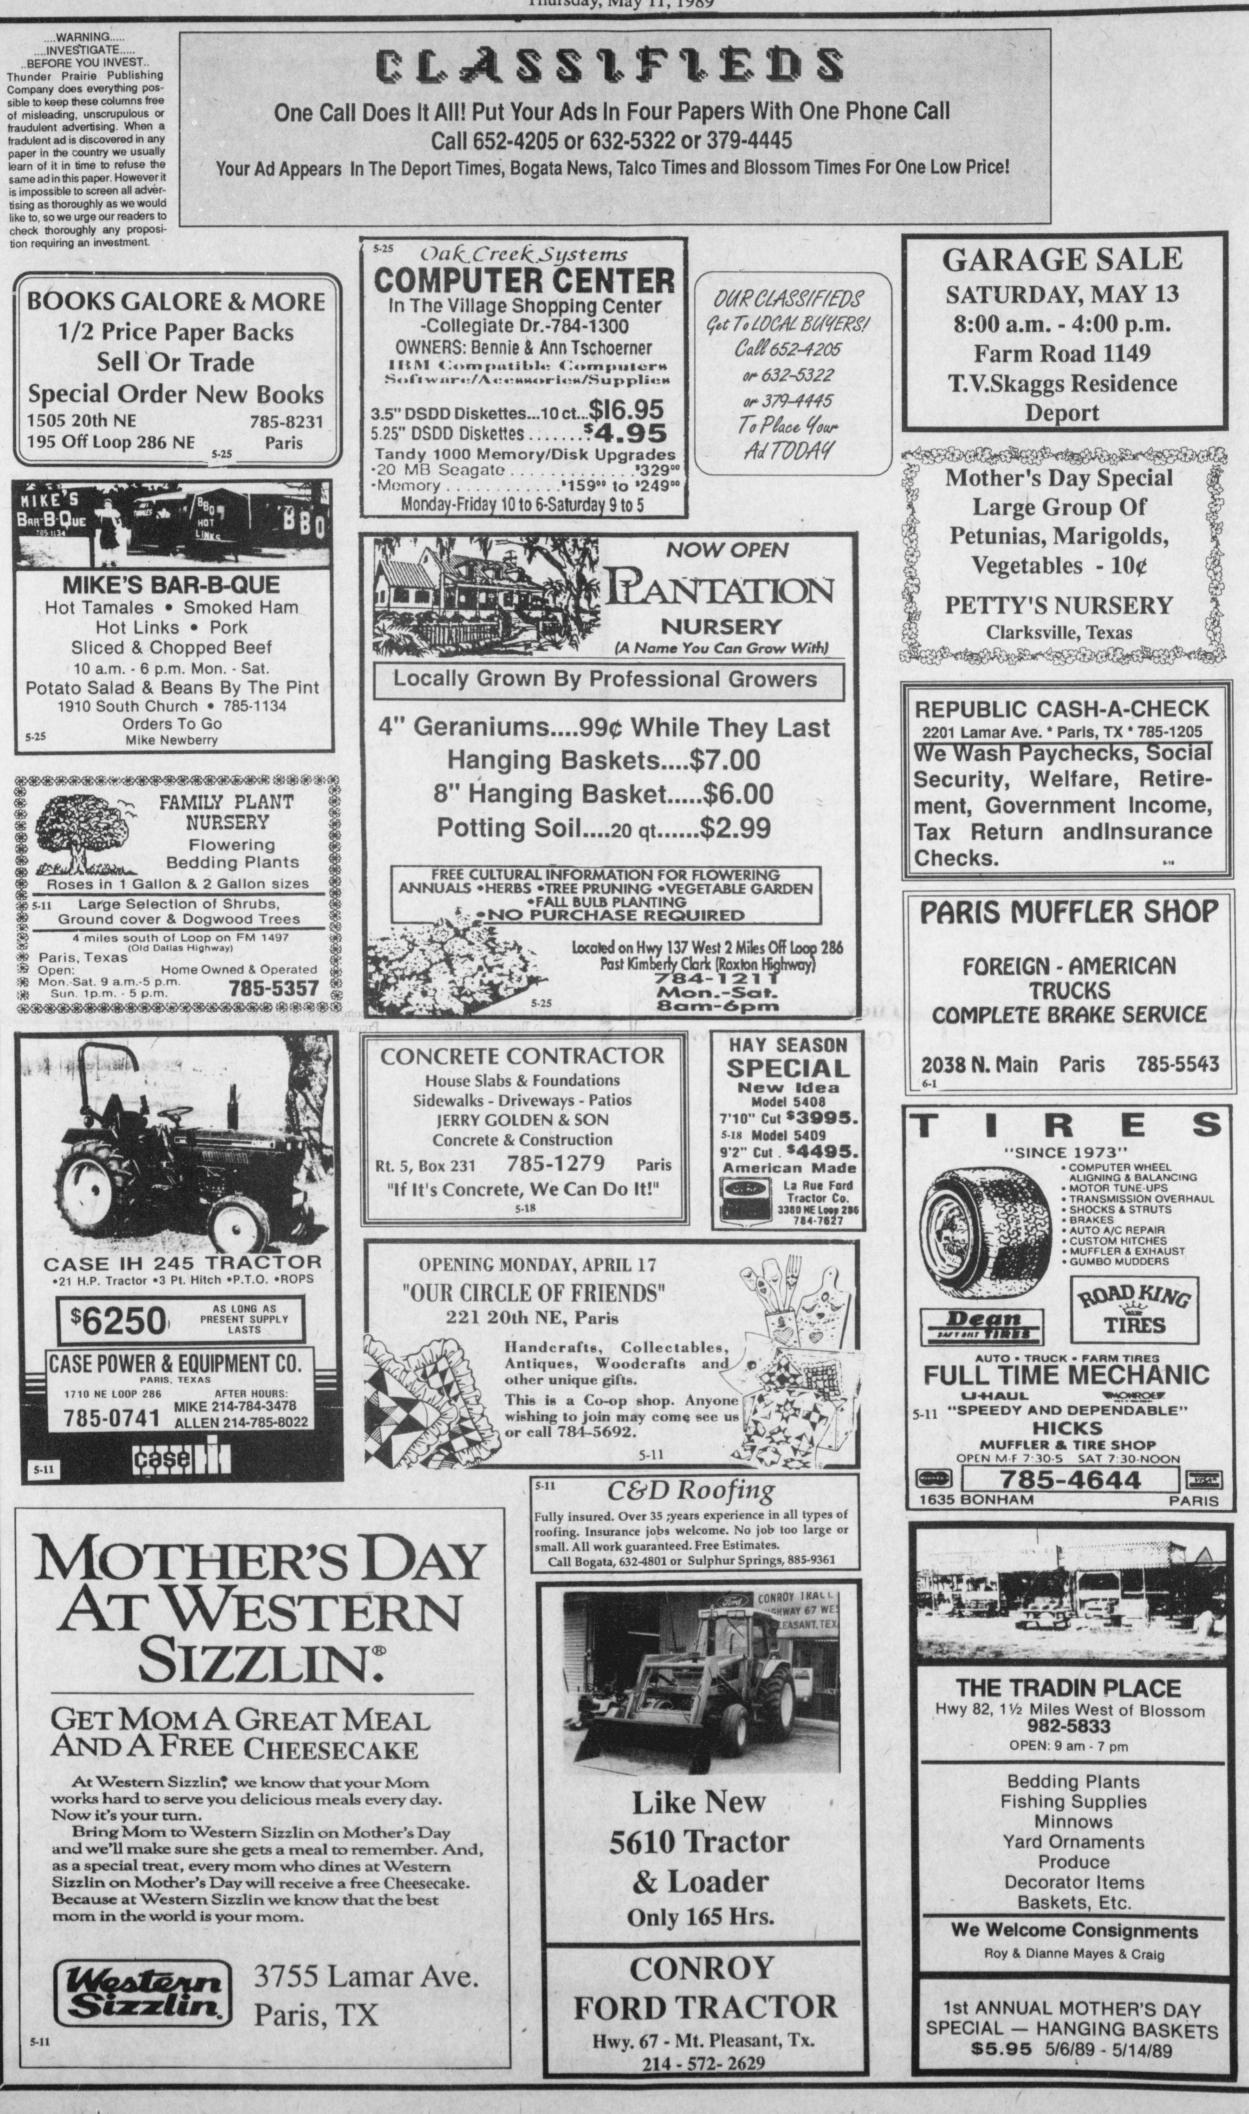

Quitman visited her sister, Ione Woodard over the weekend.

# Monday.

Virginia Stewart has returned home after a recent visit with rela-

tives in Waco, Temple, Marlin and Beaumont. Marvin Bruce is trying to get used

to his new hearing aids and everyone is having to learn not to talk too loud. Mrs. Ione Woodard and Lorene

Kruger of Quitman visited Mrs. G.L. Johnson Saturday

Visitors in the home of Mrs. Margaret Parks this past week were Mrs. August Jones, Sally Boswell and Mrs. Ione Walker, all of Shreveport, LA and Mrs. Christine Hargus of Quitman.

Mr. and Mrs. James White went to Dallas Tuesday for James to see his cardiologist after by-pass surgery.



Huddleston DRAWING

Page 7



ないことをなっていまし

e

d

It,

ın

ıd

es

зy

ıd

ns

lt,

y's

nd

n.

.I.C.

K

Thursday, May 11, 1989



Thursday, May 11, 1989 .WARNING. INVESTIGATE. BEFORE YOU INVEST CLASSIFIEDS Thunder Prairie Publishing Company does everything possible to keep these columns free of misleading, unscrupulous or fraudulent advertising. When a fradulent ad is discovered in any One Call Does It All! Put Your Ads In Four Papers With One Phone Call paper in the country we usually learn of it in time to refuse the same ad in this paper. However it is impossible to Call 652-4205 or 632-5322 or 379-4445 screen all advertising as thoroughly as we would like to, so we urge our Your Ad Appears In The Deport Times, Bogata News, Talco Times and Blossom Times For One Low Price! readers to check thoroughly any proposition requiring an investment NOTICE VISA/MASTERCARD-US HAULING CHARGE guaranteed, regardless of Credit