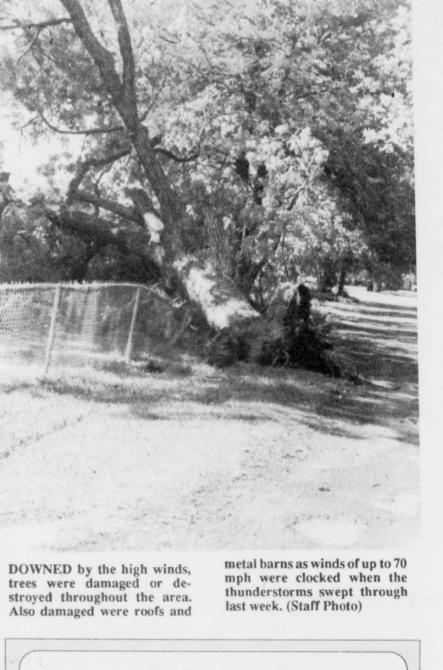

he Deport City Council appointed Johnny Denison to work and plan the house numbering system for the city. House numbers will be necessary for the 911 emergency system, and will also be of assistance to city government, and to strangers seeking a specific house.

Also during the regular meeting a motion was made and passed for the maintenance, control, supervision and regulation of exit Highway 271. A motion was made and carried to table the one-way street on Church Street, in front of Deport School. Payment and participation in the

Sulphur River Basin Water and Wastewater Management Planning Study was authorized by the council, the financial report was approved as presented, the election votes were canvassed and the Mayor swore in all new council persons.

Minutes were approved as read.



25¢

# Prairiland Board Accepts Retirements

The Prairiland School Board accepted the resignations of several people who have given many years of dedicated service to the school systems on Monday night.

Superintendent Leslie Taylor will retire as of June 30, after 37 years in the field of education.

Ina Sparks will retire June 5, after 46 years as a teacher, first with the Deport School, then Prairiland.

Joyce Allen, after 24 years of service, will retire June 30 as secretary. Also submitting their resignation

was Pam Houser, a Blossom teacher. Taylor said that applications for the superintendent's position will be accepted from within the school district. No outside applications will be accepted.

The board also canvassed election returns, confirming Steve Dunagan,

Place 1 with 217