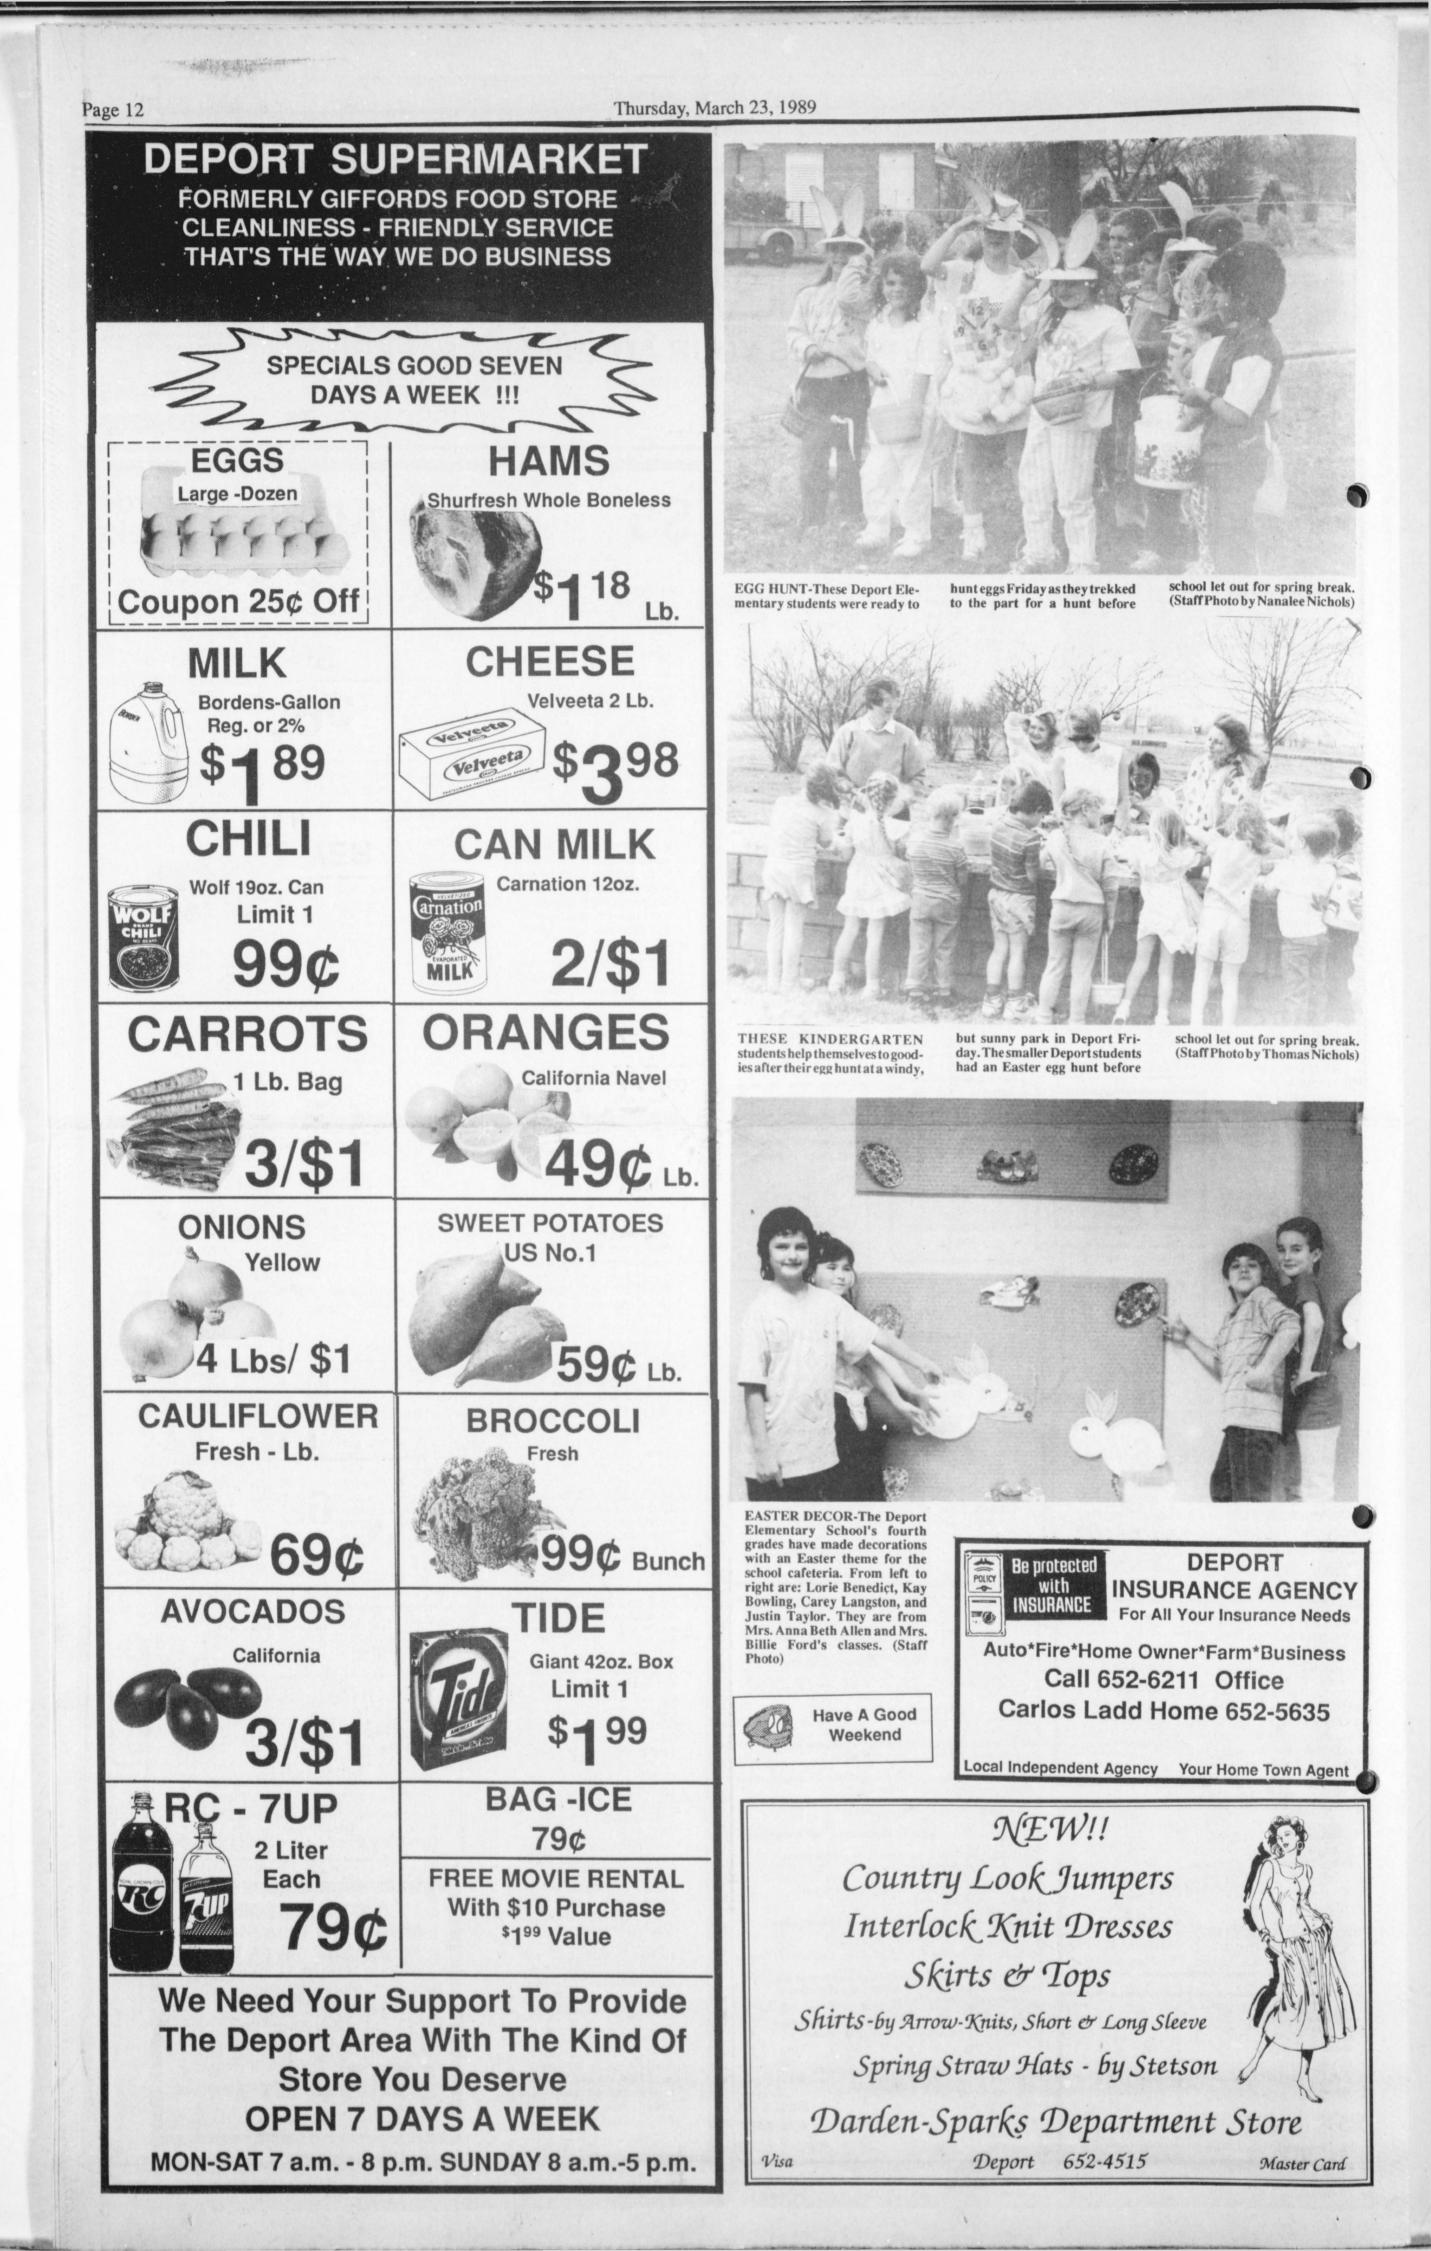

**CUDDLE UP to the Easter Bunny! Jessie Crawford was** cold after the unexpected cold snap Saturday blew up on the annual Deport Egg Hunt...but the Easter Bunny, cool in shades but warm in white fur, wrapped him up and got him warm! (Staff Photo by Nanalee Nichols)