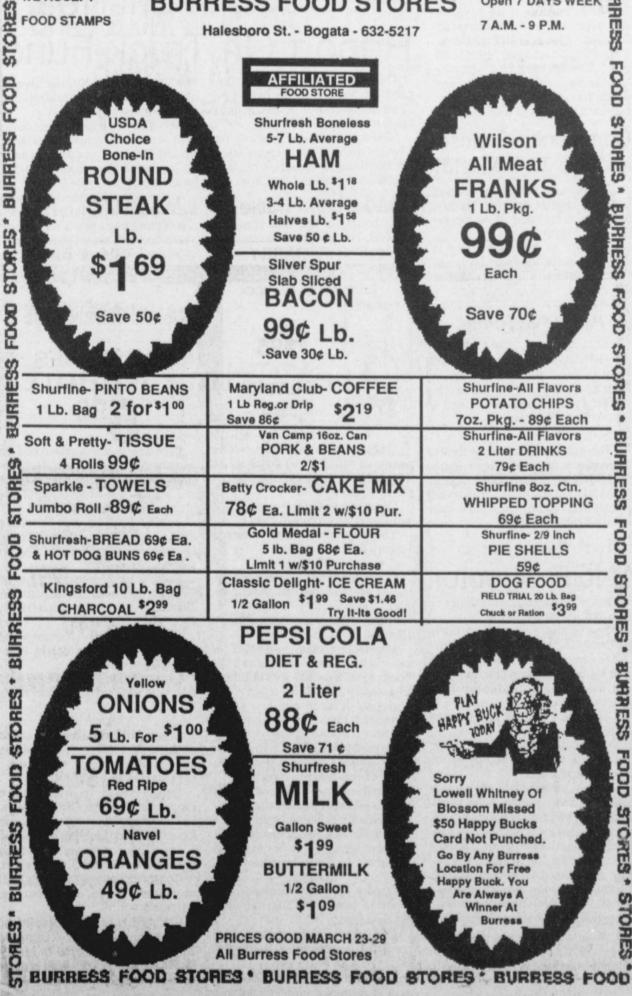

ficiente para pagar el principal o el interes de dichos bonos?

8. Que se preparen las balotas oficiales para dicha eleccion de acuerdo con el Codigo de Eleccion de Texas para asi permitir a los electores a votar "A FAVOR" o "EN CONTRA" a las antedichas PROPOSICIONES, que las balatos contengan dichas provisiones, marcas, y terminologia requerida por ley, y que tales PROPOSICIONES sean substancialmente expresadas como siguiente:

PROPOSICION NUM. 1 JEL REJABO Y EL REEMPLAZO DEL IMPUESTO MAXIMO EXISTENTE DE DIEZ CENTAVOS CON LA TORIDAD DE FIGAR UN IMPUESTO DE MANTEN IENTO DE UN VALOR NO EXCEDIENDO OCHO NTAVOS A CIEN DOLARES DE VALUACION DE OPIEDAD IMPONIBLE EN EL DISTRITO, Y LA PRO BICION DE UN IMPUESTO DE MANTENIMIENTO EXCESO DE ESTO SIN APRUEBO FUTURO DE LOS **OTANTES** 

A FAVOR

Page 2



| of Trustees<br>annual ad v                               | and sold in accordance with law at<br>be authorized to levy and pledge,                                                                      | , and with said bonds to bear interest and<br>the time of issuance; and shall the Board<br>and cause to be assessed and collected,<br>erty in the District, sufficient to pay the | A FAVOR                                     | MAXIMO EXISTEN<br>AUTORIDAD DE FI<br>IMIENTO DE UN V | REEMPLAZO DEL IMPOESTO<br>TTE DE DIEZ CENTAVOS CON LA<br>IGAR UN IMPUESTO DE MANTEN<br>ALOR NO EXCEDIENDO OCHO<br>N DOLARES DE VALUACION DE |
|----------------------------------------------------------|---------------------------------------------------------------------------------------------------------------