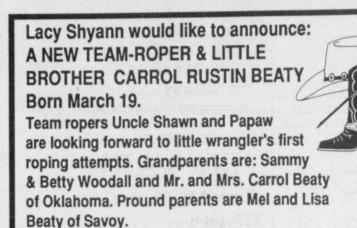

Priscilla Dean Cronn and Bob Hobart of Denver, Colorado were visitors of her nephew, Sammy, Betty and Shawn Woodall last week.

Linda Presley of Ft. Worth visited her son, Sammy, while her sister was here.

Sammy and Betty Woodall have a new grandson, Carrol Rustin Beaty, born March 19. Welcoming him home was his sister, Lacy Shyann and uncle Shawn. He weighed 7 lbs. 2 oz. and was 19 1/2 inches long.