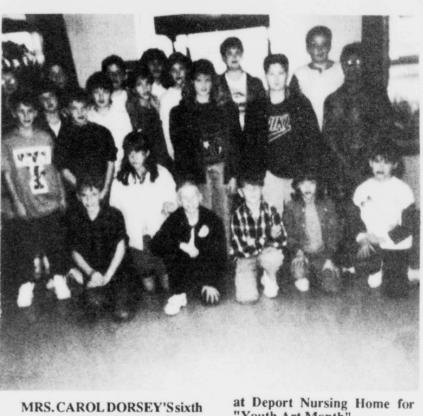

rainy day, it's probably a rainy day."



Where "You" have been Somebody Special fo 77 Years!

### **TALCO STATE BANK**

MEMBER F.D.I.C - 379-3611 - Talco - Locally Owned Since 1912



A life spent in making mistakes is not only more honorable but more useful than a life spent in doing nothing. George Bernard Shaw

Protect your family by reminding them that they should never use electric appliances near water.

Be cautious, too, of electric cords that become wet, and never turn on a switch or appliance if your hands are wet or you're standing in water.

For more information on electrical safety, call or visit your local TNP office today.



# Support Your

Volunteer Firemen



Save Your Life

HTE ERS. ORSHIP AT THE CHURCH OF YOUR CHOICE

Page 9



Bread Milk Wednesday

Monday

Corny dogs







Page 11