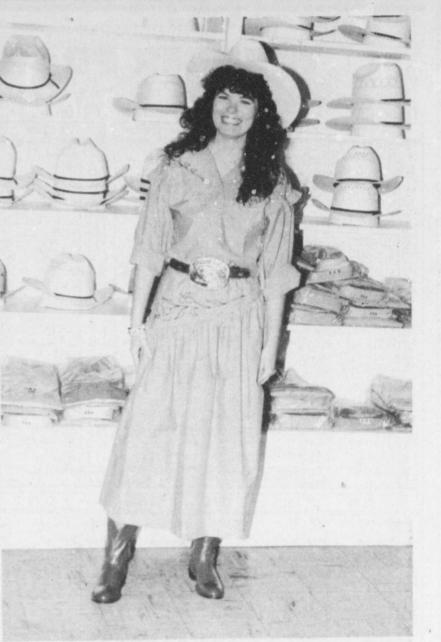

Mrs. George Taylor fell Monday morning and broke her hip.

Ann Gaylord of Baytown spent Monday night with her mother, Velma Cox.

**NEW ZEALANDER Goes** Country! Colleen Duffy of Auckland, New Zealand, who is currently studying in the U.S., and is a teacher, was in Deport Saturday with LuAnn Sparks. A city girl, Colleen delighted in trying on overalls, stetsons, boots and ended up in this cham-

brey dress, with red boots, big hat and an enormous belt buckle...just for fun "What a country" she laughed! She reports that she loves Texas and may even consider becoming a U.S. Citizen. She has already become an unofficial Texan! (Staff Photo by Nanalee Nichols)