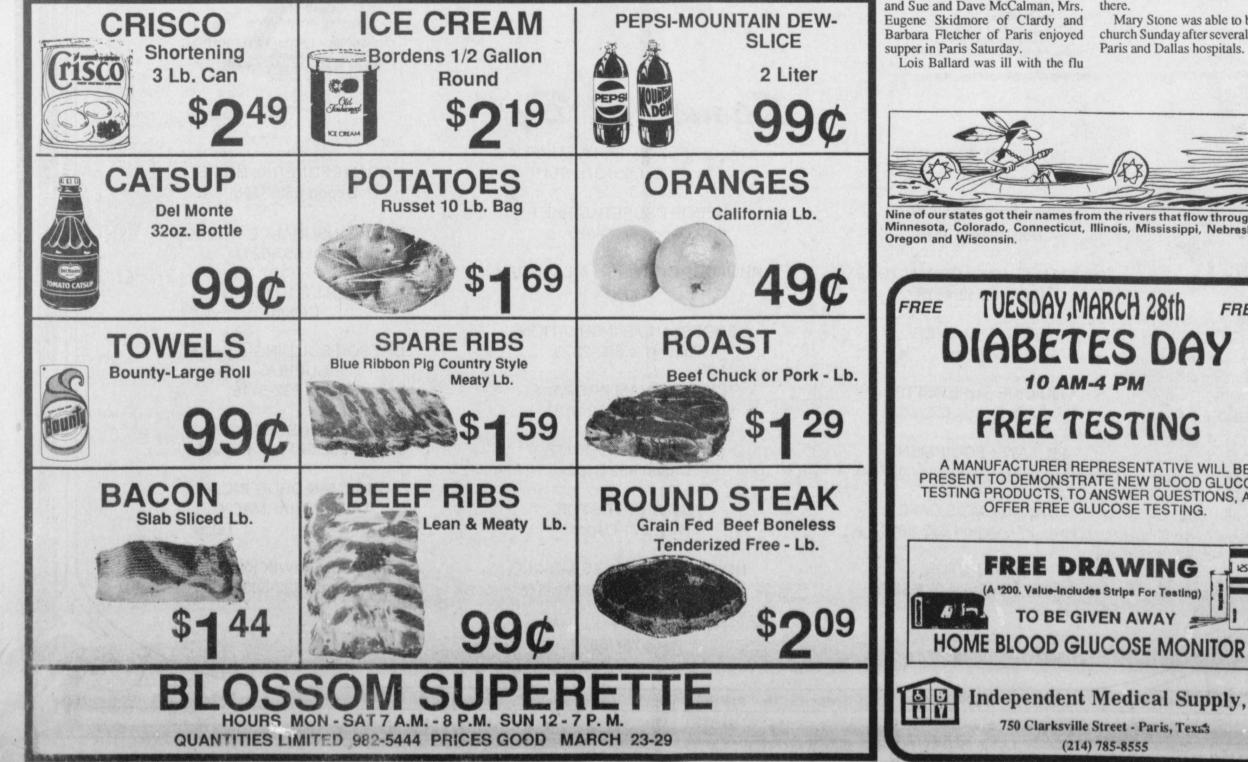

# Local Sales Tax **Reports Show Ups, Downs**

State Comptroller Bob Bullock on Monday sent a late Christmas present to Texas cities, counties and MTA's by way of checks totaling nearly \$225 million in local sales tax allocations.

"The cities alone got a 12% increase over last year's checks, and 8%, more than half, is due to higher sales during the holidays," Bullock said.

Bullock added that about \$670 million was deposited in th estate's coffers because of the strong returns, and state lawmakers could put the unexpected extra \$150 million towards planning the 1990-91 budget.

"The growth in collections from the broadened tax base has evened out now. That means these increases are a direct result of a stronger economy and greater consumer confidence," Bullock said.

Checks totaling \$145.1 million were sent MOnday to 1048 cities that collect local sales tax at either one or one and one-half percent.

The state's six metropolitan transit

Blossom reported a 31.41% increase with a check for \$3,739.59, compared to \$3,978.21 for the same period, with a total to date of \$5,227.70.

Deport received \$2,873.25, compared to \$2,672.45 over last year for an 8.64% increase.

Paris received \$317,455.85 showing a 6% increase over the payment in 1988.

Bogata received \$4,080.67, for an 8.16% decrease over a \$4,644.86 payment in 1988

Clarksville received \$33,811.37 for a 13.42% increase while Detroit received \$1,559.14 for an 11.33% increase over 1988 payments.

Talco received \$2,648.37, marking a 29.33% decrease over last year's payment of \$3,312.17 with a 1989 payment to date total of \$3,734.93, compared to \$5,285.31 for last year. Mt. Pleasant received \$143,892.17 for a 5.44% increase over 1988.