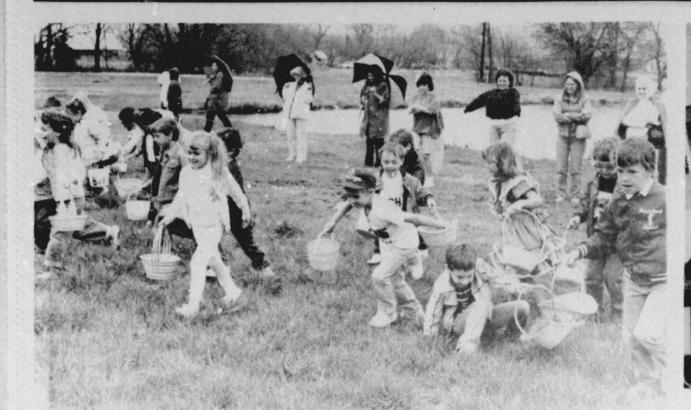

**CUDDLE UP to the Easter Bunny! Jessie Crawford was** cold after the unexpected cold snap Saturday blew up on the annual Deport Egg Hunt...but the Easter Bunny, cool in shades but warm in white fur, wrapped him up and got him warm! (Staff Photo by Nanalee Nichols)