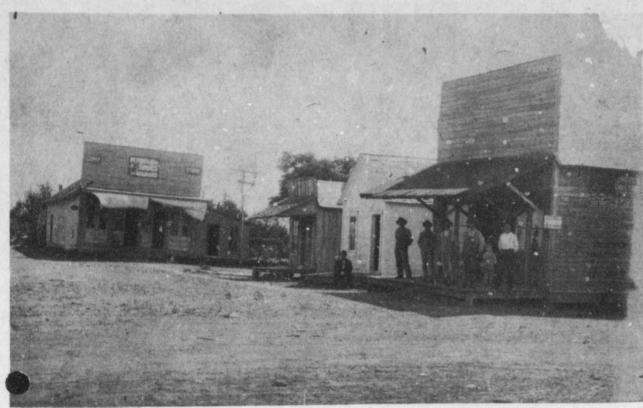

PATTONVILLE in the old days. This photo shows some of the Pattonville businesses in about 1912. The picture is taken at the approximate location of the

d

d,

١ġ

u

Larry Gibson home nowadays, and was brought in by Jimmie Joe Young of Pattonville. The false front buildings and dirt

streets were typical of the era. Note the telephone pole, made from a forked tree between two of the structures.