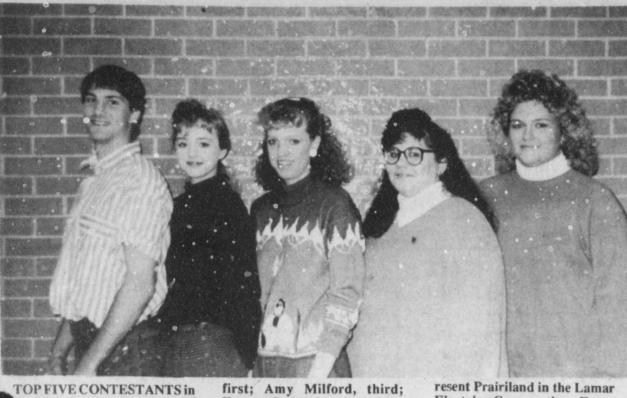

## Starlette Ruckman Is National Award Winner

The United States Achievement Academy announced recently that Starlette Ruckman has been named a United States National Award Winner in Science.

This award is a prestigious honor very few students can ever hope to attain. In fact, the Academy recognizes less than 10% of all American high school students.

Starlette Ruckman, who attends Prairiland High School, was nominated for this national award by Steve Cecil, a Biology teacher at the school. She will appear in the United States Achievement Academy Official Yearbook, published nationally. The Academy selects USAA win-

## Gibson-Spann Engagement Announced

Shelly Lea Gibson and Jeral Dewayne Spann will be married at 3 are invited to attend the ceremony. p.m. Saturday, March 18 at Trinity Baptist Church in Reno. The Rev. Harold Smith will officiate.

Miss Gibson is the daughter of Fred and Ann Gibson of Pattonville.

She attends Prairiland High School. Her fiance is the son of Billie Spann of Blossom and the late Gerald D. Spann. He also attends Prairiland High