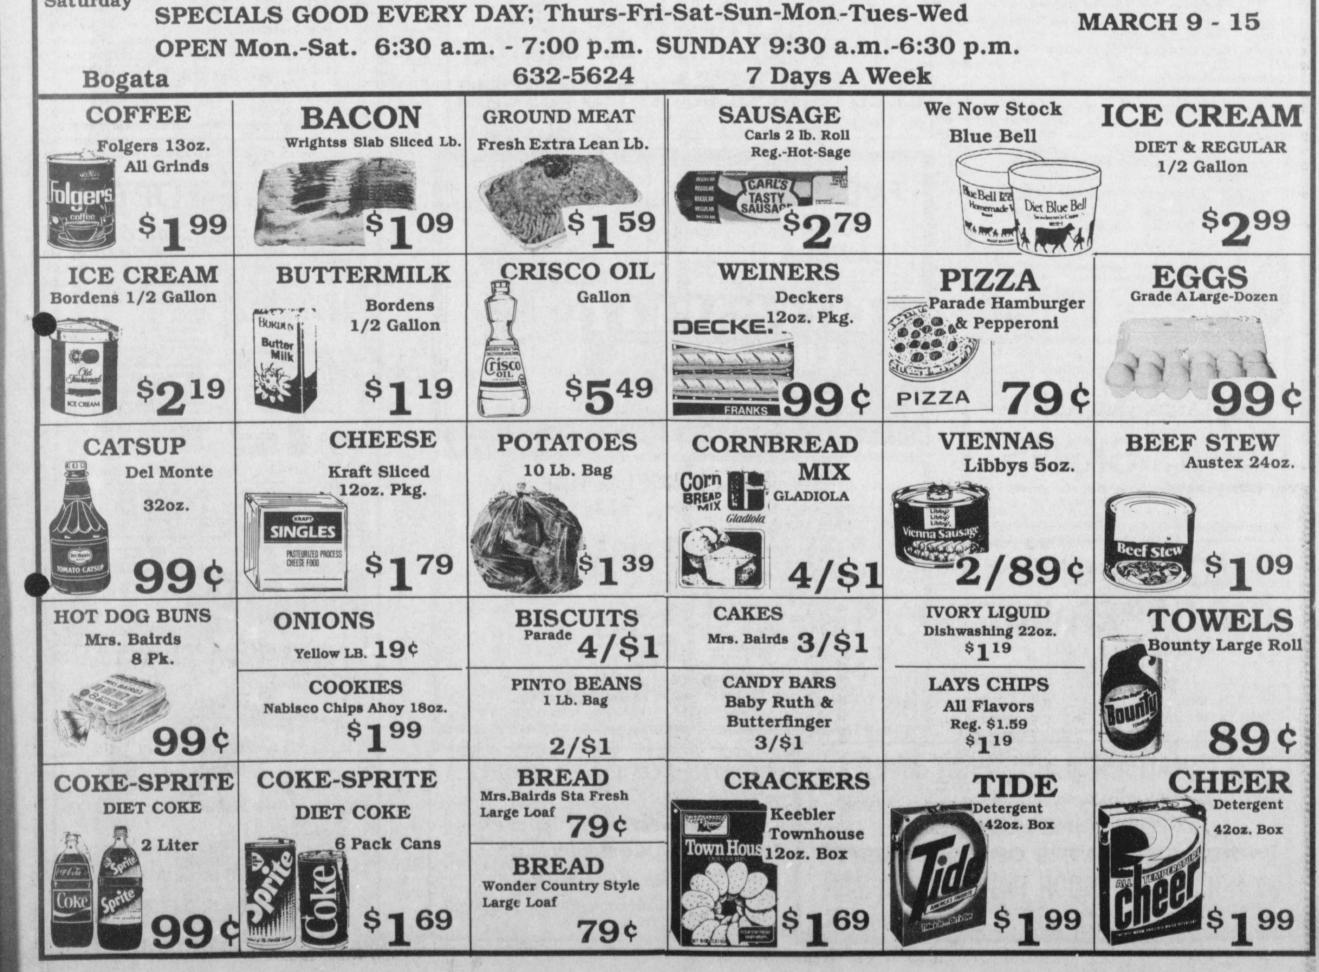

third birthday

Visiting Raymond and Edith Crawford were Russell Crawford and his granddaughter, Ashley Stewart of Euless.

Have A Nice Weekend Talk To A Friend

Claud Burks visited during the week with Allie Burks.

Mr. and Mrs. Carl Wolf and Mr. and Mrs. George Wolf and Sherrie Wolf visited Mrs. Geneva Loveless.

Janette Lane of Ft. Worth, Berniece Fagan of Paris visited Lizzie Lee Wright.

Waylon Wolf visited his grandmother, Geneva Loveless.

#### **Courthouse Squares**



Attend The Church Of Your Choice This Sunday

Huddleston DRAWING \$50 each Saturday

the

on

e is

at at

ony

lark

she

ons:

will

and

tion

to 5

in-

\$25.

)445

IS

ain-

ldo

rolhey

and rea

ally

derof

root

ina

lied

et a

me

ren-

blue the

late

IOW refor

rd's

pel.

HUDDLESTON'S GROCERY

Page 7



Thursday, March 9, 1989



ONE PHONE CALL PLACES YOUR AD IN ALL 4 PAPERS

Page 9

WARNING. INVESTIGATE. ...BEFORE YOU INVEST. Thunder Prairie Publishing Company does everything possible to keep these columns free of misleading, unscrupulous or fraudulent advertising. When a fradulent ad is discovered in any paper in the country we usually learn of it in time to refuse the same ad in this paper. However it is impossible to screen all advertising as thoroughly as we would like to, so we urge our readers to check thoroughly any propo-

> 379-4445 652-4205

sition requiring an inve



**BOGATA NEWS** 

**DEPORT TIMES** 





|