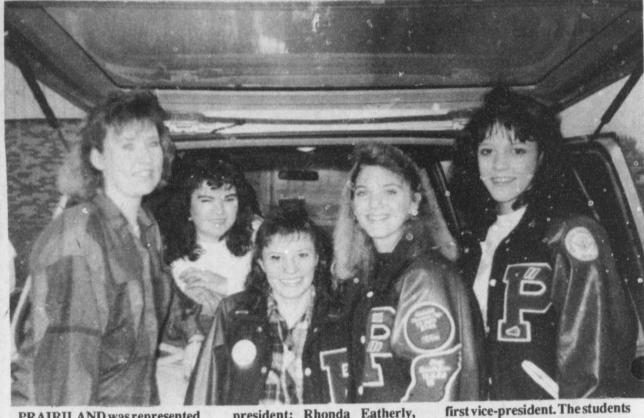

PATTONVILLE in the old days. This photo shows some of the Pattonville businesses in about 1912. The picture is taken at the approximate location of the

d

d,

١ġ

u

Larry Gibson home nowadays, and was brought in by Jimmie Joe Young of Pattonville. The false front buildings and dirt

streets were typical of the era. Note the telephone pole, made from a forked tree between two of the structures.