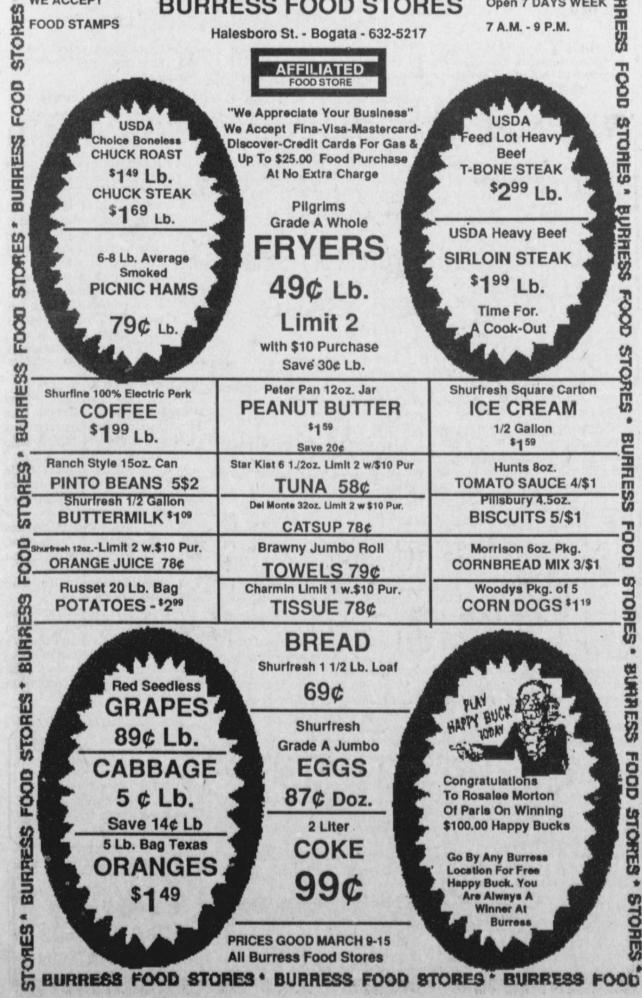

hters and their families for making this time so spe cial for us

Mr. and Mrs. John C. Topping

#### Card of Thanks

Thanks to everyone for your prayers, cards and you concern during my hospitalization recently. Special thanks to Madge and Ronnie who kept things going while we were in Baylor Hospital. We appreciate each of you.

#### Doris and R.B. Davis

Card of Thanks

The Deport PTO would like to thank all the mothers for helping at the bake sale last weekend and the people who bought the items. Also, thanks to Preston Brooks for the use of the bank lobby for the bake sale.

#### Card of Thanks

We want to extend our deepest thanks to all the people for the food, cards, calls and lovely flowers during our loss.

The way the people of Deport have opened their hearts is so very special.



Surviving are a son, David Foster Norwood of Paris; one daughter, Lana Marlene Norwood of Paris; his mother of Reno; two granddaughters, Jennifer Kay Norwood and Kristi DeAnne Norwood, both of Paris; and three sisters, Mrs. John (Claudie) Whitney of Deport, Mrs. Charles (Barbara) Smith of Paris and Maureen Womack of Reno.

## Doyle H. Higdon **Dies March 1**

Doyle Harvey Higdon, 75, of Duncanville, formerly of Lamar County, died Wednesday, March 1, at Park Manor Nursing Home in DeSoto.

Services were held at 1 p.m. Saturday, March 4 at Grant Funeral Home Chapel in Deport with Maurice Neathery officiating. Burial was in Shady Grove Cemetery with Masonic graveside services.

Mr. Higdon was born August 2, 1913 in Delta County, a son fo Leonard Newton and Daisey Neill Higdon. He married Wal