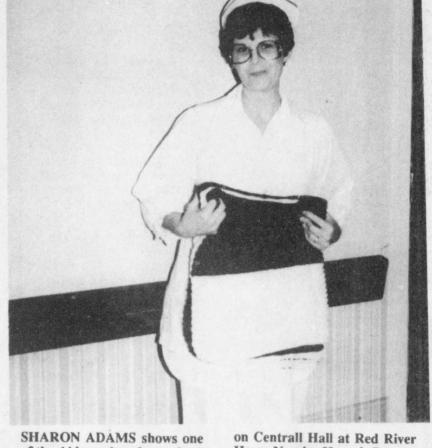

# Sharon Adams Has Christmas Spirit Year 'Round

By Mollie Williams

giving comes only once a year, but not for Sharon Adams of Deport.

Sharon's giving began several months before Christmas in 1988. She crocheted lap robes for every patient on Central Hall of Red River Haven Nursing Home where she is employed as charge nurse. Sharon says she wanted to give her patients something of herself for Christmas. By hand-crocheting andindividually gift wrapping each lap robe, Sharon was able to fulfill her own desire and

For most people, Christmas gift also show the true spirit of Christmas to all 44 of her patients.

Sharon graduated from Paris High School in 1966 and from Paris Junior Collee in 1974. She has been employed as an LVN at Red River Haven Nursing Home in Bogata for 15 years. Fellow employees describe Sharon as a very sweet and talented coworker. Administrator Bobbie Cawley said, "We are very happy to have Sharon on our staff here at Red River Haven. She is a very faithful

employee and always trests the patients with kindness.

Sharon is married to Bill Adams. She has a daughter, Anissa, a son, Damon and a stepson, Cliff. Sharon says she worked on the lap robes at night while Bill was working. She also enjoys cooking and gardening.

Sharon's patients have truly been blessed by her kindness. Not only have they received a very useful gift, they have received a gift of love from a very caring person.

of the 44 lap robes she made as Christmas gifts to the patients

Haven Nursing Home in Bogata. (Staff Photo)