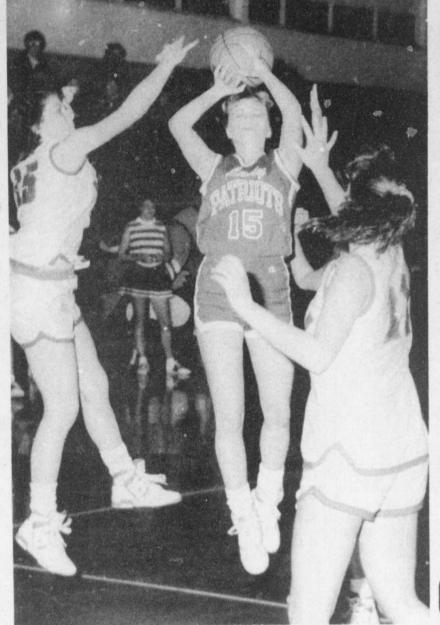

AMY SCUDDER goes up for a shot against the Quitman Lady Bulldogs last Friday night. The Lady Patriots lost the contest 56-32, but maintain a 3-2 district record. (Staff Photo by Wade Sparks)