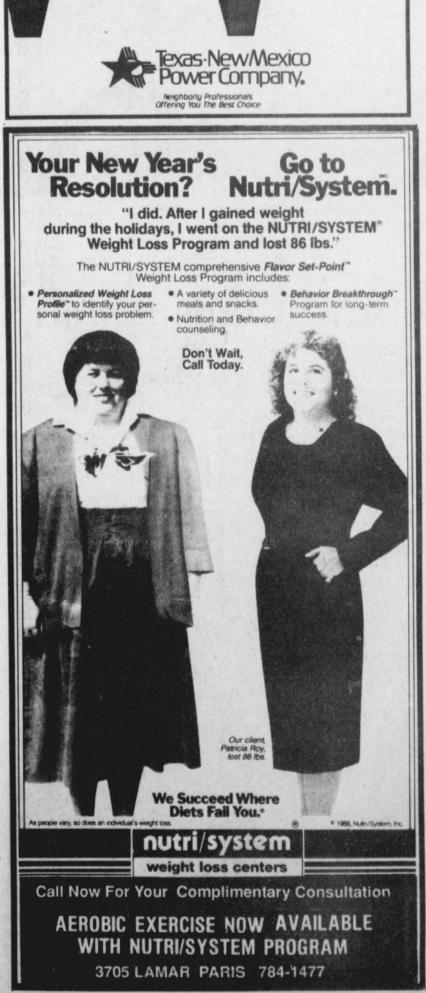

urr's in Paris on Sunday.

#### Card of Thanks

We would like to express our most sincere thanks to each and every one of you that helped our son Todd, Geri

#### ladder accident and never leave the ground Ladder safety is more than avoiding fails. Ladders

conduct electricity, so they can also cause accidents around the power lines - before you ever leave the ground.

You can have a

To prevent such accidents, make sure you don't snag a power line when you're carrying a ladder around the yard. Before you climb the ladder,

place it away from power lines.

> Aluminum and other metal ladders are especially good conductors of electricity, but you can be injured by power lines with a wooden one too.

> > For more information on power line safety, call or visit your local TNP office.

Page 2



Mrs. Barnard was born in Rugby on July 5, 1910, a daughter of Sam Howard Moore and Myrtle Griffin Moore.

Services were held at 2 p.m. January 3 at Deport Methodist Church, conducted by Rev. Chief Warden. Interment was in Highland Cemetery by Grant Funeral Home.

Bearers were grandsons, John Wm. Farmer, Randolph Welch Farmer, Charles Grant Farmer, Stephen Harold BArnard, nephews, Michael C. Johnson and James W. Ratliff.

#### Melvin Jackson Dies December 28.

Melvin Jackson, 76, died in Medical City Hospital in Dallas on Wednesday, December 28.

Services were held at 2 p.m. Friday, December 30 at Fry and Gibbs Funeral Home Chapel with the Rev. Tom Brown officiating. Burial was in Evergreen Cemetery.

Mr. Jackson was born September 10, 1912 in Milton,, a son of James Albert and Alma Bell