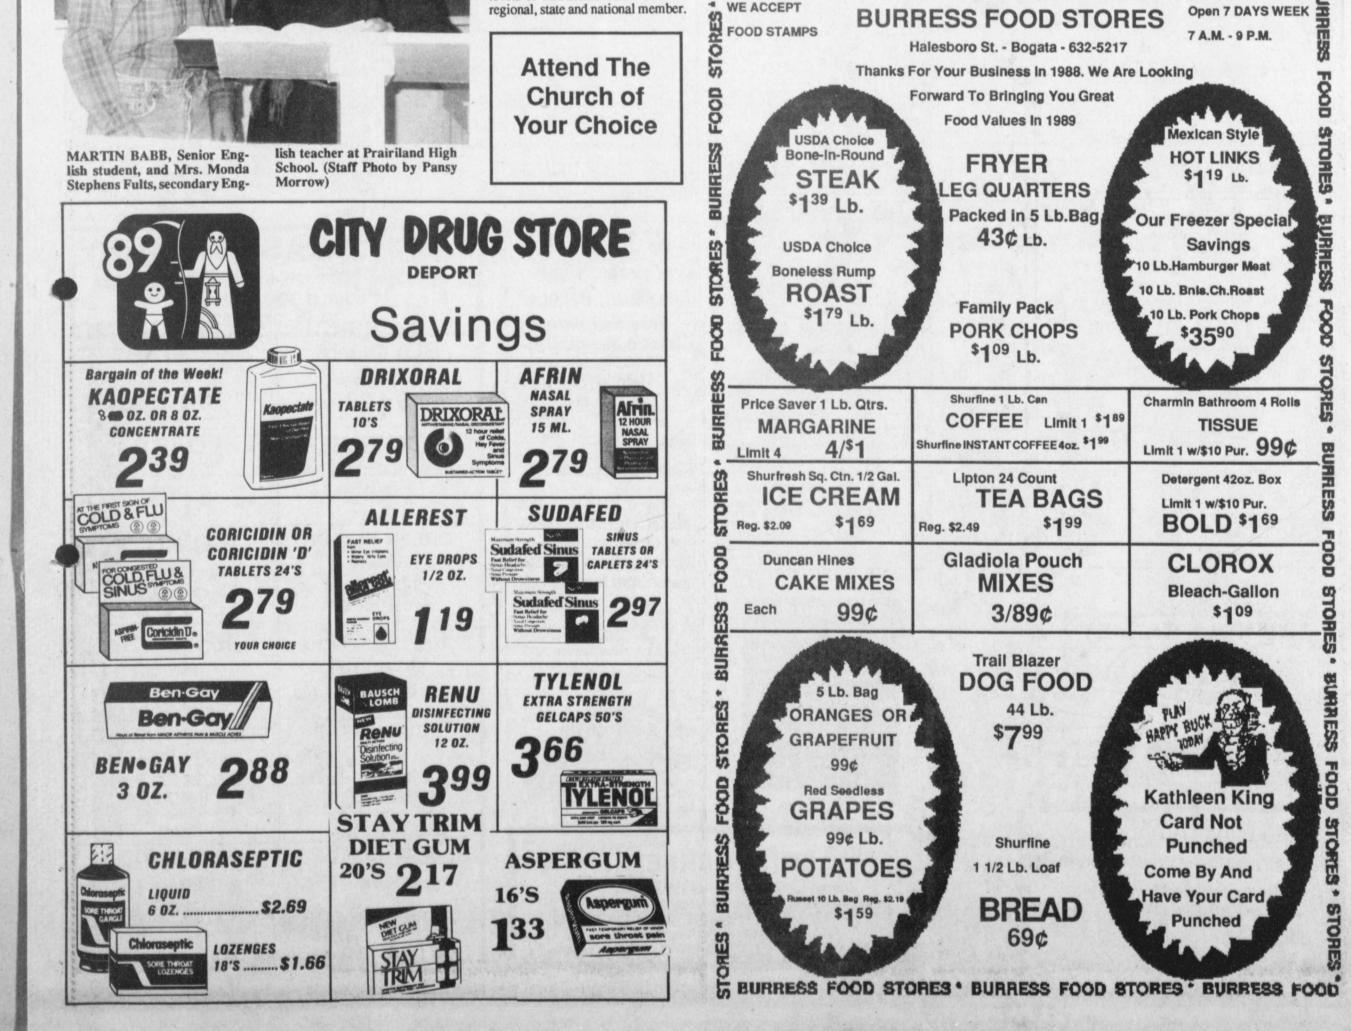

ay dinner with Mr. and Mr.s James Holt.

Charles and Phyllis Bybee of Dallas visited his mother, Elizabeth Walker Sunday and took Mildred Smith home with them for a few

days. We all want to welcome Tommy and Peggy Malone and Micah Broke as our new residents of Milton.

Our best wishes for continued improvement to Ruth Ann Allen who is home after spending a few days in McCuistion Hospital.



**Darrell Coats** 

**New Director On The Board Of Directors** At Peoples National Bank in Bogata, Texas. Darrel has lived in the Detroit Community For thirty years.

He is the owner of Jan Kay Ranch. He has served on the Board of Directors of Dallas Bank for 15 years.

Darrell and his wife Jan have three children, Donald, Dottie and Deann.



BURRESS FOOD STORES . BURRESS FOOD STORES . BURRESS FOOD



Page 4

Thursday, January 5, 1989 LISTINGS

THUNDER PRAIRIE 1

| THURSDAY                          |                                                                                                                                                                                                                                                                                                                                                                                                                                                                                                                                                                                                                                                                                                     | January O