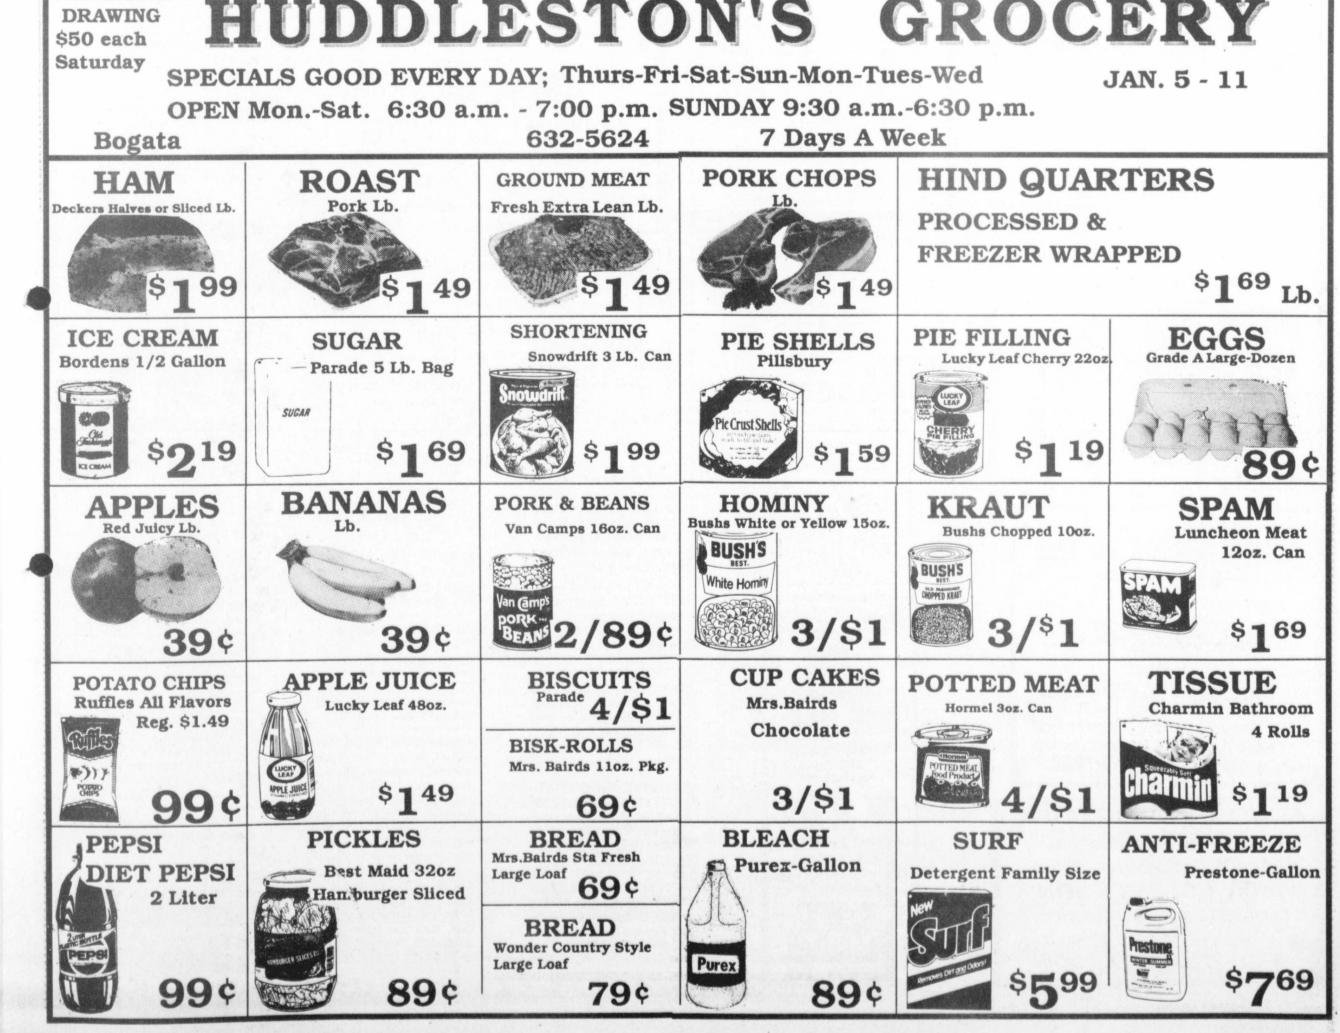

, JoAnn Faulkner, Geraldine Rowe, Cleo Heflin, Rebecca Lenoir, Natalie Ray, Velma Pool, Daisey Seiler, Leverna Williams, Margie Washburn, Jackie Cutbirth, Linda Shawhart and junior girls, Tracey Cutbirth and Mollie Jean Smith.

Meeting closed according to ritual to meet again on January 3.

Tuesday 42 Club Meets

The Tuesday 42 Club met Tuesday, January 3 with Mrs. Vada Hoover.

May Storm won high score for members and Mary Westbrook won high score for guests. Ethel Epps won

the gift.

The next meeting will be with Jimmie King on February 7.

A refreshment plate was served and everyone had an enjoyable time.

At Peoples National Bank In Bogata January 14, 1989 11:30 a.m. to 2:30 p.m. Enjoy Plenty Of Good Food, Entertainment And Prizes

Plan To Attend

Open House

Huddleston

AY

Sparks)



Page 6

Thursday, January 5, 1989





Page 8

#### Thursday, January 5, 1989

### **Deport Nursing Home News**

Mr. and Mrs. Gaines Babb and Shawn and Regina Norrell visited Mrs. Francis Scudder.

Mr. and Mrs. Duane Allen and family visited Mr. and Mrs. H.E. Shannon Saturday.

Mr. and Mrs. Blake Bonham from Paris visited Inez Frieze.

Mrs. Delbert Norman visited friends at Deport Nursing Home.

Mr. and Mrs. Frank Norwood and Mary Elizabeth of Porter were guests of Brodie and John Bell.

Margaret Whitley of Blossom and Dr. Charles Mathews and Dr. Rose Mathews of Yazoo City, MS visited Mary Mathews.

Hattie Hobbs of Milton visited Tully Temple.

David, Brandon and Claude Currin of Paris, Edna and Larry Freeman of Deport visited Geneva Currin.

Ruby Dougless of Shawnee, OK and Berniece Wya