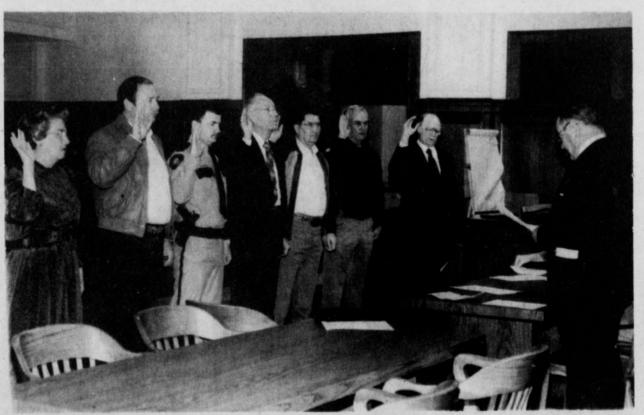

Christmas tree decorating project

before the Christmas holidays.

Pictured are Zarinska Musgrove

driver at Blossom. No report. Cons. Boren answered call of disor-

erly conduct at Blossom. Offense report.

There are 65 inmates in Lamar County SO.

House fire at Pat Swaim residence in Sylvan.

and Lezlie Fendley, students from the class. Each student in the class painted a book ornament for the tree as a class decorating project. (Staff Photo by Pansy Morrow)

**INTERIOR DESIGN Class at** Prairiland High School had a

Thursday, January 5, 1989