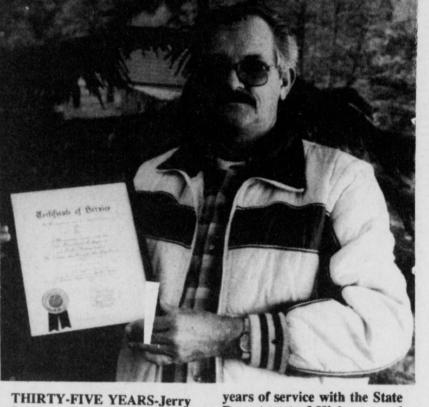

SWEARING IN-County officials were swon in on the first day of the new year. Not pictured is Sheriff Gene Burns, then Theda Cotton, Tax Assessor-Collector, Billy Foreman, Constable Pct. 4, Randy Boren, Constable Pct. 1, L/Z. Wilker-

#### place 1, Wiley Lamberson, Constable Pct. 5, Verle Sims, **Constable Pct. 3, Judge Henry** Braswell, District Judge, 6th judicial court. They were sworn in by Judge Cecil Kuykendall. (Staff Photo by Thomas Nichols)

son, Justice of the Peace, Pct. 5,