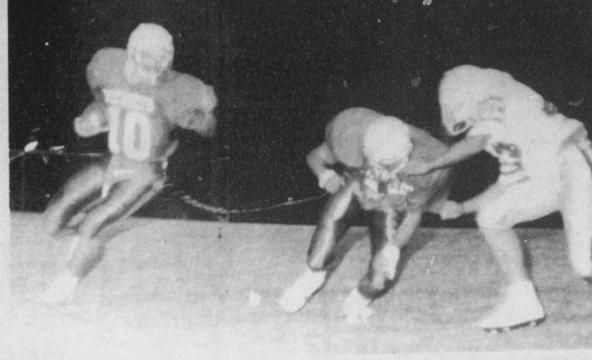

# Johnny Stansell of Talco Wins Football Contest Johnny Stansell of Talco was this 7-0. She will receive \$5.00.

week's winner in Thunder Prairie's Football Contst. Johnny missed four game sand said Rivercrest would win 20-6. He will receve \$12.00 for first place.

Winning second was Joe Richason, also fo Talco, who missed six games and said that Rivercrest would win 14-7. He wil receive \$7.00.

In third place this week was Ber-

Jimmy Joe Young of Pattonville missed six games but said that Wolfe City would win 20-10.

Winning teams last week were Rivercrest 27, Wolfe City 0; Fannindel; Washington; Seattle; New Orleans; Minesota; Denve; Green Bay; Utah; Paris; South Carolina; Washington State; Louisville; Louisiana State; Mt. Vernon; Cooper; Houston: nice Beers of Bogata who missed six Texas A&M; Arkansas; TCU; Mis-