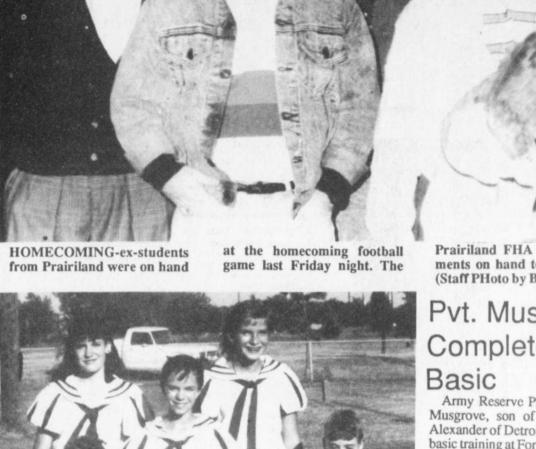

The checks represent taxes collected in August and reported by Sept.

**HOMECOMING QUEEN-Tif**fany Klein was chosen as the **1988 Prairiland Homecoming** Queen and was crowned at

halftime ceremonies Friday night. She was escorted by her father, Robert Klein. (Staff Photo