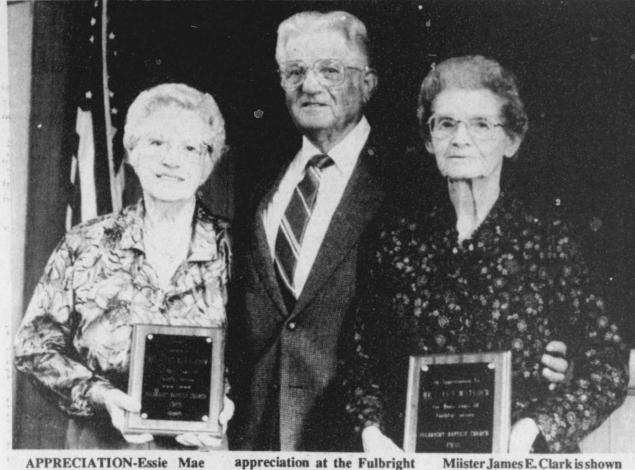

#### Thursday, October 13, 1988

**APPRECIATION-Essie Mae** Kerbow and Eva Matlock were presented special plaques of

appreciation at the Fulbright **Baptist Church Sunday for their** many years of faithful service.