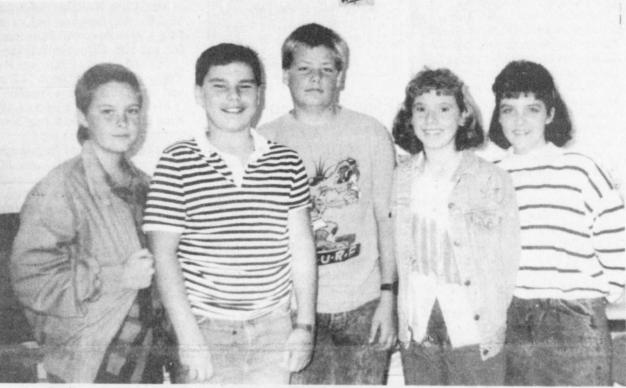

THE PRAIRILAND Gifted/ Talented sixth and sventh grad-

**CASEY MITCHELL** is a third year member; Brock Blassingyear member and Marti Gifford is a third year member of

Ancient peoples, even before medieval times, struggled to survive in primitive shelters that could not have furnished much comfort.

DEADLINE day At Noor ddress To: rt. TX 7543

ers directed by Jerry Leverett are engaged in calculator problems and visual thinking activi-

ties.

ame is a first year member; Benny Baker is a second year member; Andra Allen is a third the Gifted/Talented Program at Prairiland School. (Staff Photo by Pansy Morrow)