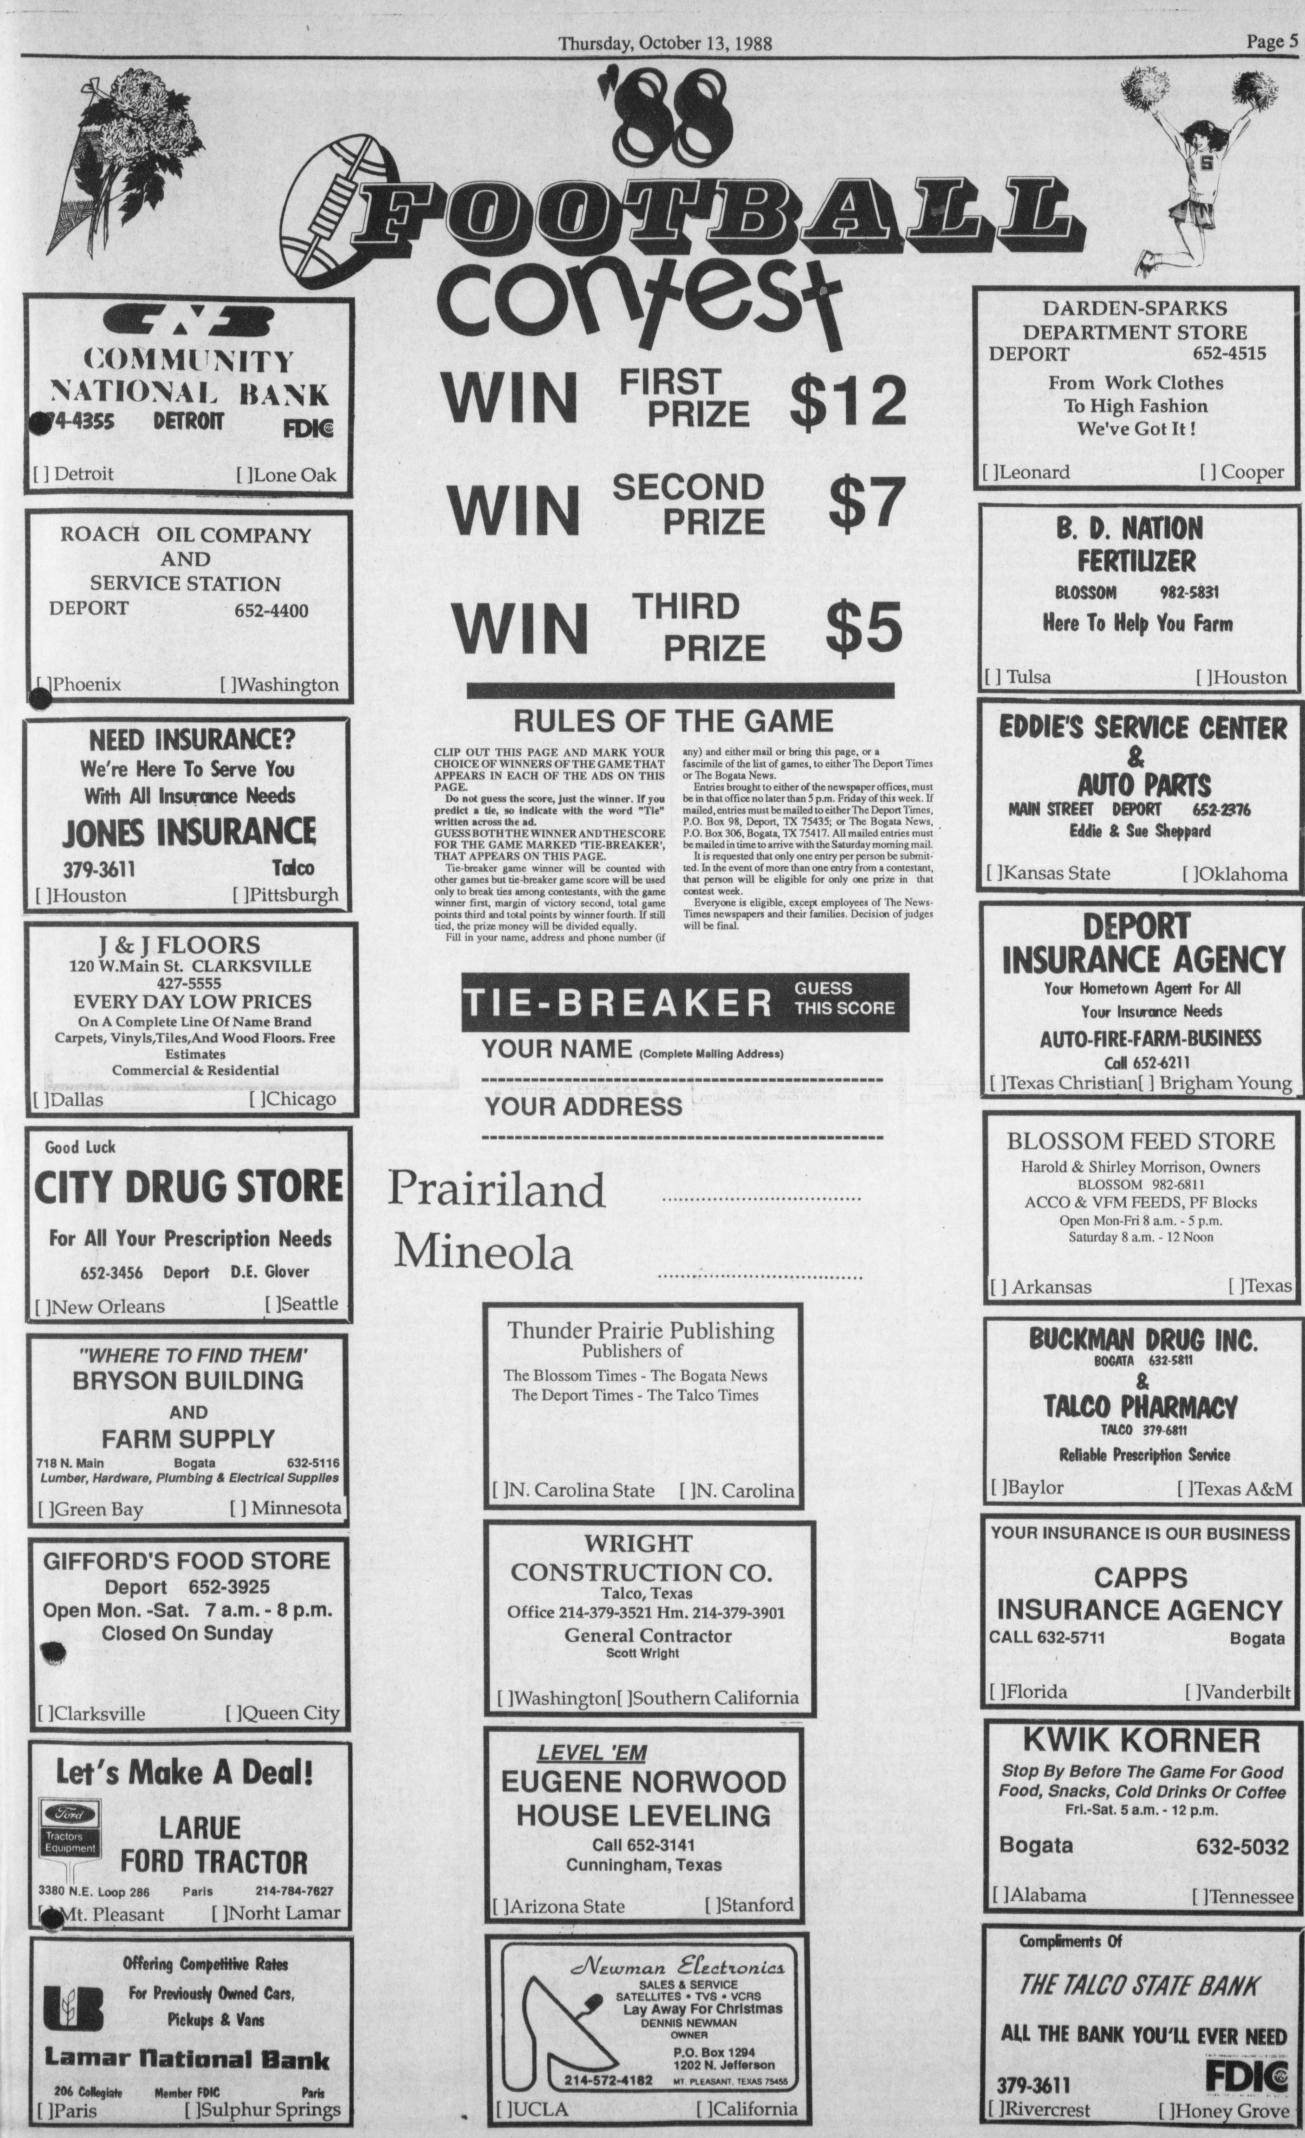

# Johnny Stansell of Talco Wins Football Contest Johnny Stansell of Talco was this 7-0. She will receive \$5.00.

week's winner in Thunder Prairie's Football Contst. Johnny missed four game sand said Rivercrest would win 20-6. He will receve \$12.00 for first place.

Winning second was Joe Richason, also fo Talco, who missed six games and said that Rivercrest would win 14-7. He wil receive \$7.00.

In third place this week was Ber-

Jimmy Joe Young of Pattonville missed six games but said that Wolfe City would win 20-10.

Winning teams last week were Rivercrest 27, Wolfe City 0; Fannindel; Washington; Seattle; New Orleans; Minesota; Denve; Green Bay; Utah; Paris; South Carolina; Washington State; Louisville; Louisiana State; Mt. Vernon; Cooper; Houston: nice Beers of Bogata who missed six Texas A&M; Arkansas; TCU; Mis-

# **Deport Council Accepts Bids For Street Work**

The Deport City Council met in regular session Monday night. Under new business, the council passed a resolution number 005 which changes the fiscal year for Lamar County Appraisal District and heard a presentation by Mike Donnan from Hayter Engineering on the Community Development Block Grant on Depot, Dewey and a portion of Nobles Street, and the unnamed street to the north of the city limits. A discussion on the bids received from five companies was held.