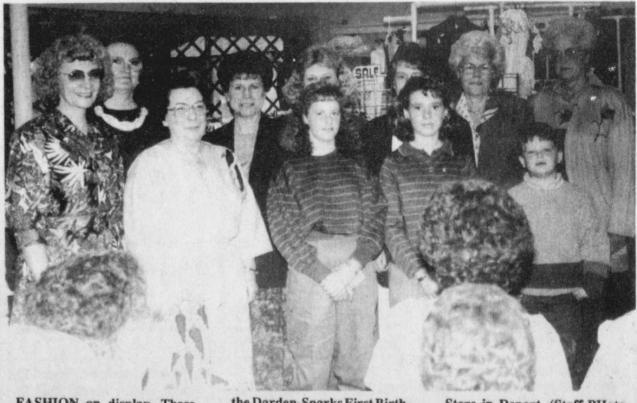

FASHION on display. These models presented new fall fashions from several companies at the Darden-Sparks First Birthday celebration held last week at Darden-Sparks Department Store in Deport. (Staff PHoto by Nanalee Nichols)

## **Darden-Sparks Celebrates Birthday**

Darden-Sparks Department Store in Deport celebrated their birthday with a style show last Thursday night and a three-day sale.

JENNY ROACH, front row

left, and Reigen Mitchell; Trin-

Models for the show were Ruth Skaggs, Martha Glover, Peggy Parsons, LaRann Denison, Floy Frances, Lorie Sheppard, Andra Allen, Gail Rhoades, Cindy Abernathy, Melba Ladd and David J. Darden.

A table with blue country print, blue napkins and fall leaves, accented with a country crock "punch bowl" and fresh apples served cookies and hot fruit tea to the guests.

The door prizes were won by Anita Couch, ladies sweater; Reba Temple, men's sweater; and Gayla Frances, boy's shirt. Nearly 60 attended the event.

re-covering. Deport Volunteer Firemen extracted the man, who apparently suf-