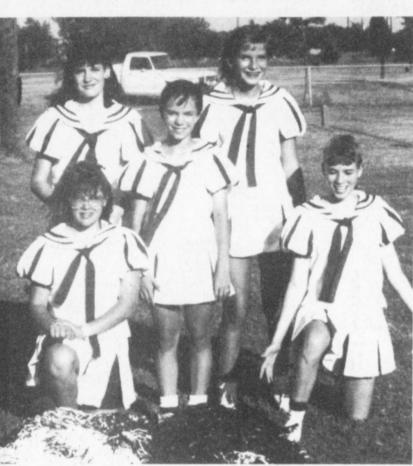

The checks represent taxes collected in August and reported by Sept.

**HOMECOMING QUEEN-Tif**fany Klein was chosen as the **1988 Prairiland Homecoming** Queen and was crowned at

halftime ceremonies Friday night. She was escorted by her father, Robert Klein. (Staff Photo