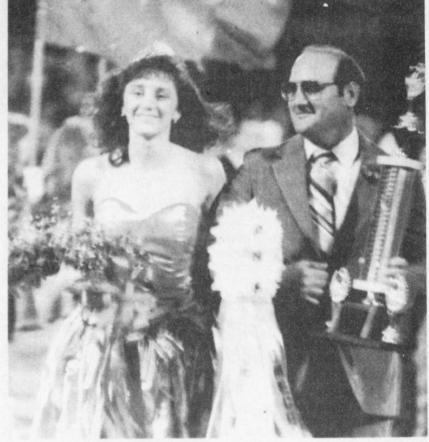

The checks represent taxes collected in August and reported by Sept.

**HOMECOMING QUEEN-Tif**fany Klein was chosen as the **1988 Prairiland Homecoming** Queen and was crowned at

halftime ceremonies Friday night. She was escorted by her father, Robert Klein. (Staff Photo