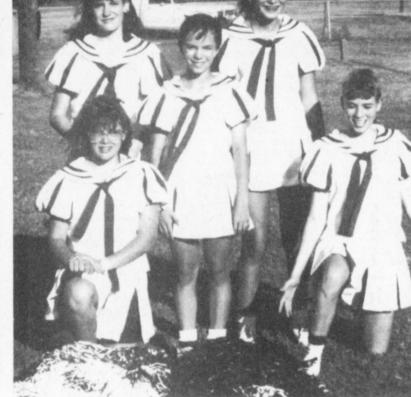

The checks represent taxes collected in August and reported by Sept.

**HOMECOMING QUEEN-Tif**fany Klein was chosen as the **1988 Prairiland Homecoming** Queen and was crowned at

halftime ceremonies Friday night. She was escorted by her father, Robert Klein. (Staff Photo