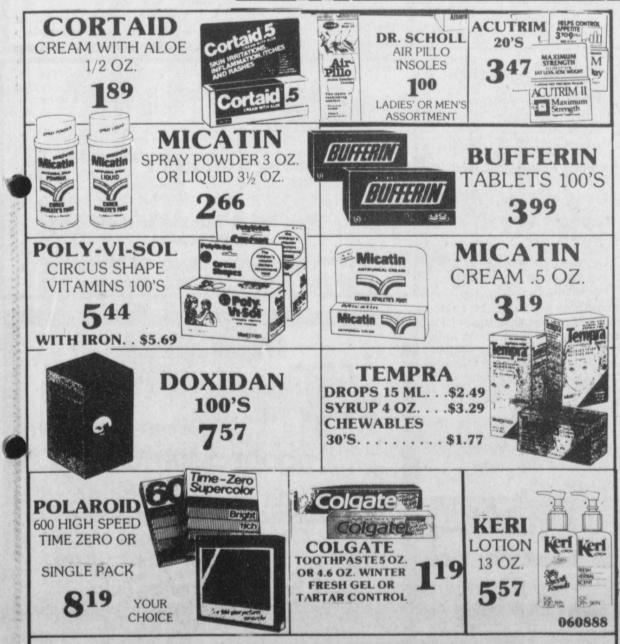

Drives and removes a wide range of screws

Convenient-always ready

Phillip/slotted bit included

STANLEY

LEVERLOCK™ RULE

12' x 3/4 " wide blade. Power

return with automatic bottom

lock. 16', 25' lengths available

Stores in handy recharging



**Paris Lumber** and **Building Center** 

'Where The Customer Is Always #1' Loop 286 & Pine Mill Road--Paris, Texas

# **BUYS OF**



TO ENHANCE OUR EVERY DAY LOW PRICES & CUSTOMER SERVICE

•SALE ENDS SAT., JUNE 18th

**ELECTRIC TACKER** 

utton trigger lock. Double insul

Reg. 29.95

Combines the unrivalled driving power of

Bostich Power Crown staples with the ease of electric tacking. Features square-nose design for flush-to-the-wall tacking. Push

BOSTITCH

Model ET5-8

father's Day CASH & CARRY . . . . CASH & CARRY . . . . CASH & CARRY



**CITY DRUG** 





**Because Dad Gets** To Choose Exactly What He Wants!



USES STANDARD 2"x4" LUMBER, HOLE PROVIDED FOR PERMANENT CONSTRUCTION Reg. 3.49



Call Us Toll Free 1-800-334-5716; In Town 214-785-0771

We try to represent the illustrations and prices as accurately as possible. If errors occur they are unintentional and we reserve the right to make corrections. Sunday Closed

STORE HOURS: Paris Lumber products are returnable. All Mon:-Fri. 7:30-5:00 p.m. stock merchandise returned within 30 days in resaleable condition credited to Saturday 7:30-1:30 p.m. customer.

### THUNDER PRAIRIE

|                                                                            | 3 KTBS