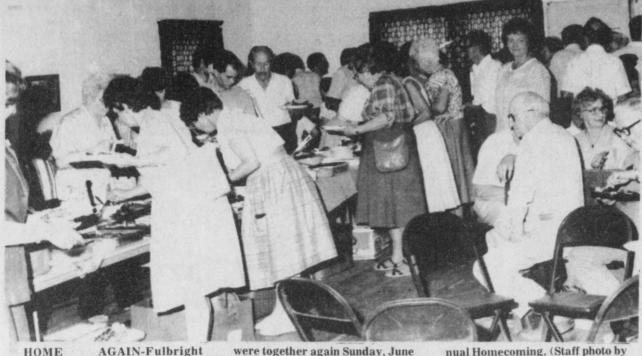

### Fulbright News

By Betty Rodgers
Recent visitors of Mr. and Mrs.

Clovis VanDeaver were Mrs. Lana Harrison, Tiffany and Shanna of Kennad, Mrs. Linda Salter and Jon and Dru Hilton of Brady, Mrs. Mitzie Pirtle, Kimberly and Michael of paris and Mr. and Mrs. John Denison and Dru of Deport.