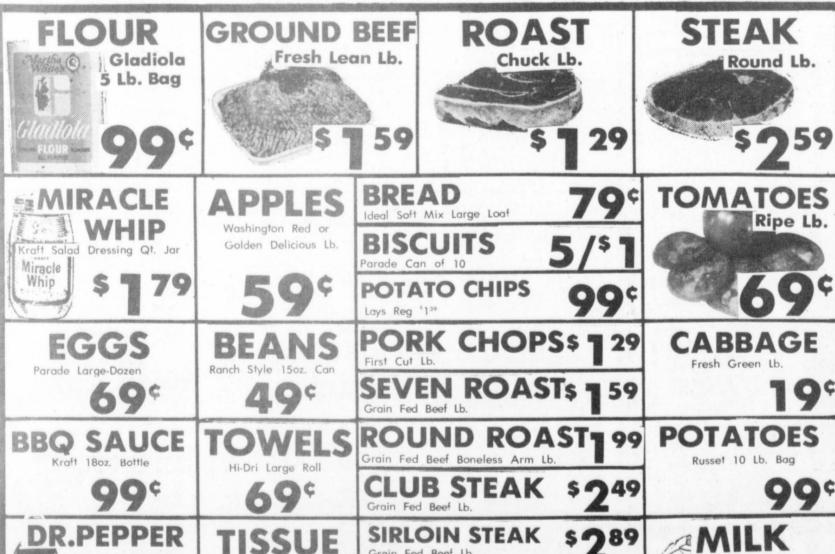

h anniversary on

Jeffery Jeffus, son of Sherry Jeffus of Mesquite and Hugh Jeffus Jr. of Deport has completed the 4th grade with an A-B average at J.H. Florence Elementary in Mesquite. He has qualified to participate in Quest, a program for academically gifted students. Approximately 5 percent of the students from grades 3-6 were selected for this program. Selections were based upon educational ability scores, achievement scores and teacher recommendations.

Juanita Sparks was in Greenville last week to see her nephew, Victor King, play in a one act production 'Used Car For Sale". The paly was one of three the Blackland Players performed during the evening.

Jeremey Newberry had Jeffery Jeffus for an overnight guest Monday night. On Tuesday night both boys stayed with Thomas and Nanalee



Grain Fed Beef Lb.

Grain Fed Beef Lb.

Delta Pride Lb.

T-BONE STEAK

CATFISH FILLETS

MON.-SAT. 7 a.m. - 8 p.m. SUN. 12 - 7 p.m.

Bathroom

Soft & Gentle

4 Rolls

QUANTITIES LIMITED 982-5444

### UNDERSTANDING SERVICE WHEREVER

WHENEVER

Deport

Our Services Are Needed

You Happen To Live

WE ARE AS NEAR TO YOU AS YOUR TELEPHONE An Immediate call Will Make Available Our Advice and Our Help

GRANT FUNERAL HOME

652-3195