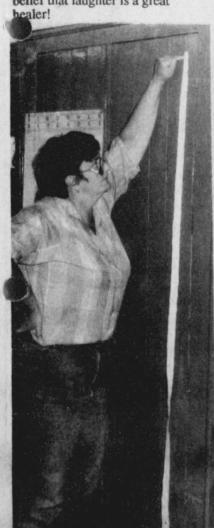

THANK YOU, Buddy Hearron! That letter, you see, was accompanied by a zipper...one appropriate to an elephant's size. It measures about six feet long. Now, whenever I want to tell that joke about how do you make an elephant fly the answer of "First you get a really large zipper"

Anyone who was a member of

HOW DO YOU MAKE AN ELEPHANT FLY? First you get a big zipper. And Nanalee Nichols, who featured her embarassement over the old joke in a column a few weeks ago, found that big zippers do, indeed, exist. Buddy Hearron of Tyler mailed this one to the editor in response to the column. Over six feet long, it should, indeed, be big enough, at least for a small elephant. (Staff Photo)