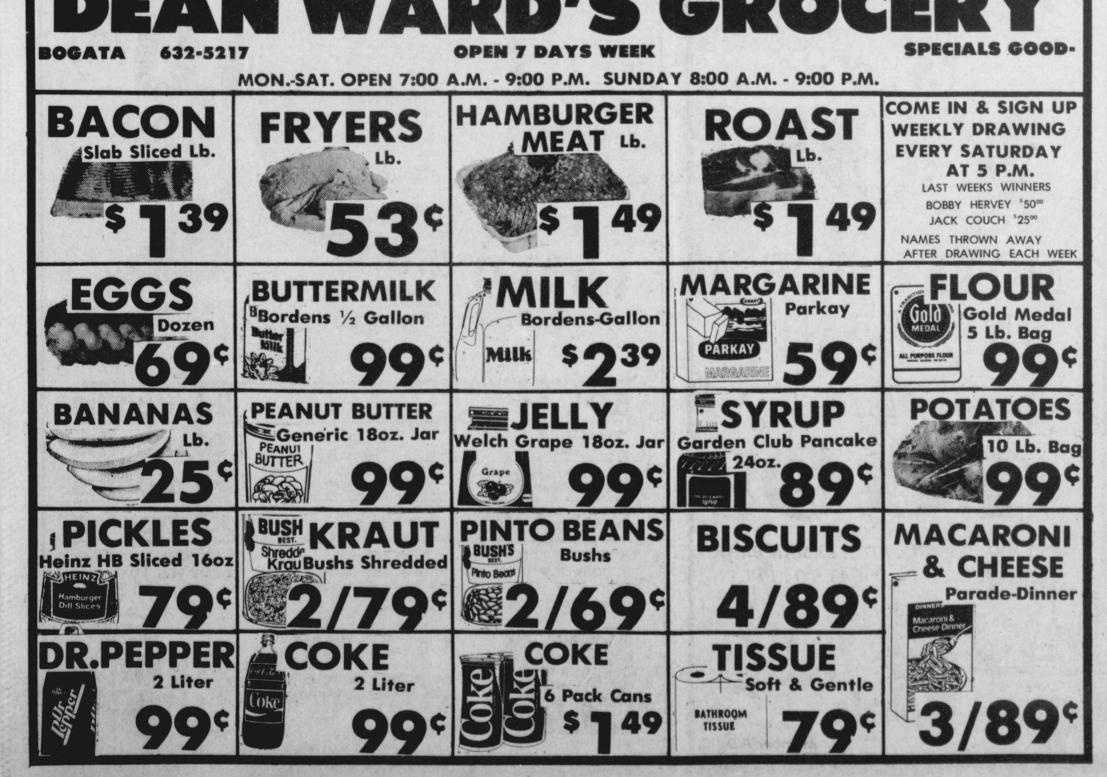

nt and Bogata Funeral Home for care and kindness, Rev. Billie Shoffner, Rev. Blake Dunagan, C.D. Glass and Miss Mendenhall and pallbearers. Please accept our apology if we have omitted thanks to anyone because each person was so appreciated. May God bless you.

The Wright Family Clarence & Virgie Cheatham

Card of Thanks

I want to thank all my friends and relatives for the assistance given me at the accident scene, for the many calls, cards, flowers, food and visits while I was in the hospital and since I came home. Nellie Jane Williams

-

Card of Thanks

I would like to thank each one for their visits, flowers, cards, phone calls and prayers during my stay in the hospital and since I came home. It was so encouraging to know you were thinking of me. May God richly bless you. Lore Roach





## Speir - Evans Announce Engagement

Mr. and Mrs. Charles Wayne Speir of Halesboro would like to announce the engagement and approaching marriage of their daughter, Sheila Diane Speir, to Stephen Lance Evans, son of Mr. and Mrs. Ricky James Evans of Novice.

The couple will be married at 7:30 p.m. on Satuarday, June 11 at the First Baptist Church in Deport. The Rev. Jim Spikes, pastor, will officiate the formal ceremony.

Miss Speir is a senior at Prairiland

High School where she has been active in FFA and Student Council and participated in sports, including basketball and volleyball. She recently enlisted into the United States Army where she plans to pursue a career in pharmacy

Her fiance is a 1987 graduate of North Lamar High School. He is employed at Metro Fence and Constructio