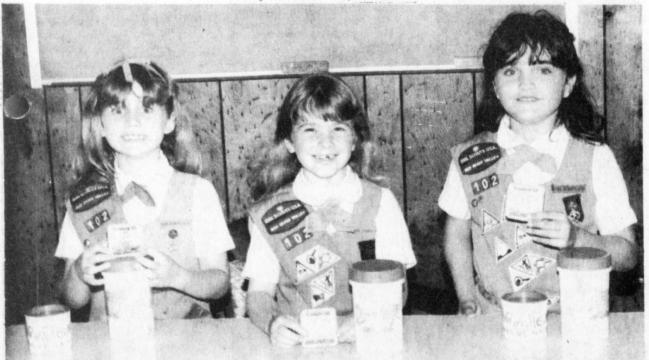

COOKIE AWARDS-Troop 102, Deport Brownie Girl Scouts, received a patch, camping mug, thermo-bottle and various other awards for their cookie sales

### recently. Shown, left to right, are Amy Talley, Anna Thompson and Becky Talley. (Staff Photo by Nanalee Nichols)