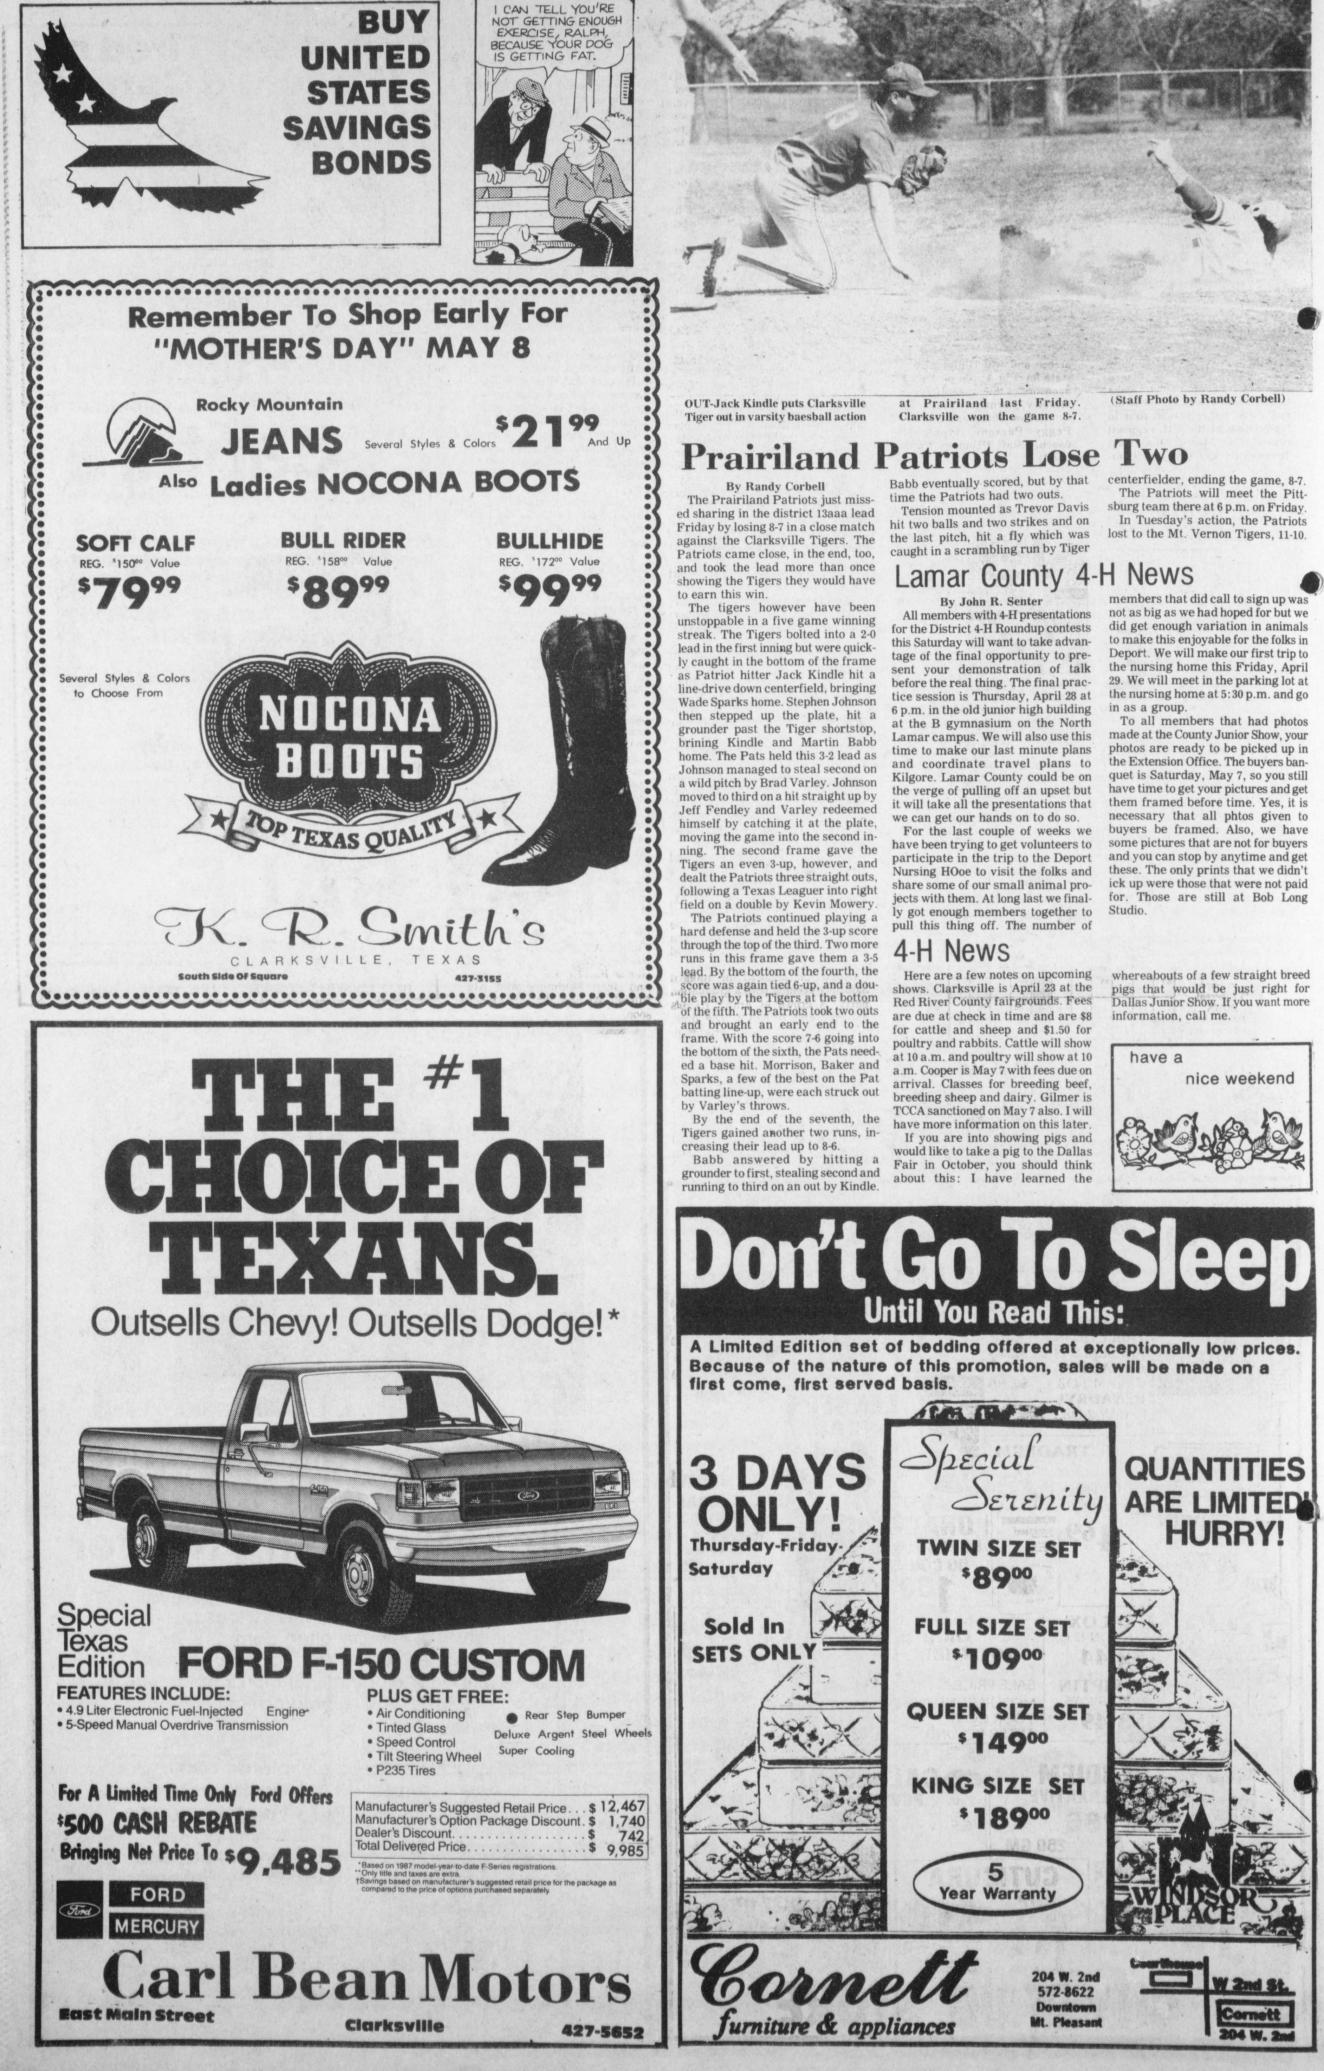

Thursday, April 28, 1988

taken place, largely due to the efforts of the Deport City Council and Mayor Foster.

25 Cents

THE TRASH BRIGADE was out in force Saturday morning in spite of rain. The Deport Kiwanis Club picked up their "adopted" section

of Highway 271. The Adopt A Highway program of volunteers has saved the state millions of dollars. Left to right are: Jim

Short, Charles Rollins, Johnny Denison and Preston Brooks. (Staff Photo by Thomas Nichols)