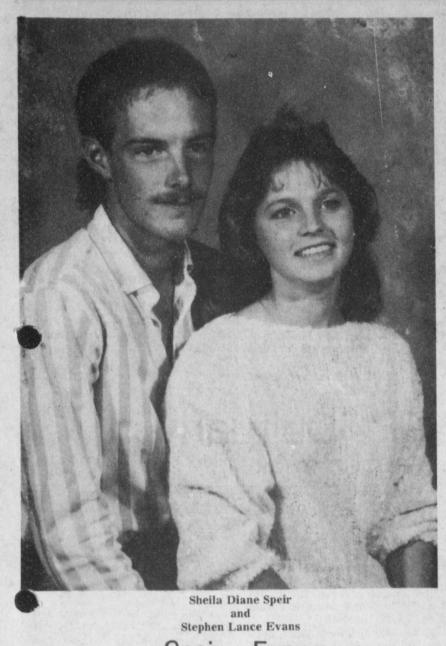

## Speir - Evans Announce Engagement

Mr. and Mrs. Charles Wayne Speir of Halesboro would like to announce the engagement and approaching marriage of their daughter, Sheila Diane Speir, to Stephen Lance Evans, son of Mr. and Mrs. Ricky James Evans of Novice.

The couple will be married at 7:30 p.m. on Satuarday, June 11 at the First Baptist Church in Deport. The Rev. Jim Spikes, pastor, will officiate the formal ceremony.

Miss Speir is a senior at Prairiland

High School where she has been active in FFA and Student Council and participated in sports, including basketball and volleyball. She recently enlisted into the United States Army where she plans to pursue a career in pharmacy

Her fiance is a 1987 graduate of North Lamar High School. He is employed at Metro Fence and Construction in Paris.

Friends and relatives of the couple are invited to attend the ceremony.