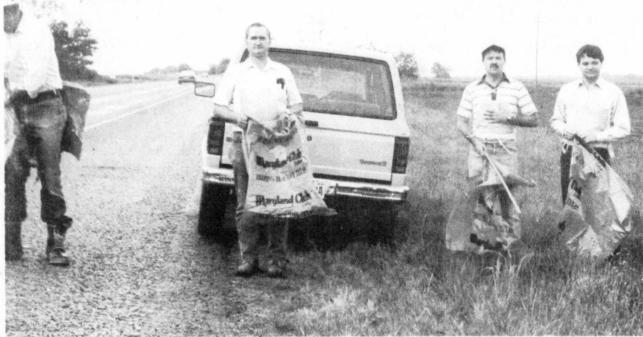

Thursday, April 28, 1988

taken place, largely due to the efforts of the Deport City Council and Mayor Foster.

25 Cents

THE TRASH BRIGADE was out in force Saturday morning in spite of rain. The Deport Kiwanis Club picked up their "adopted" section

of Highway 271. The Adopt A Highway program of volunteers has saved the state millions of dollars. Left to right are: Jim

Short, Charles Rollins, Johnny Denison and Preston Brooks. (Staff Photo by Thomas Nichols)