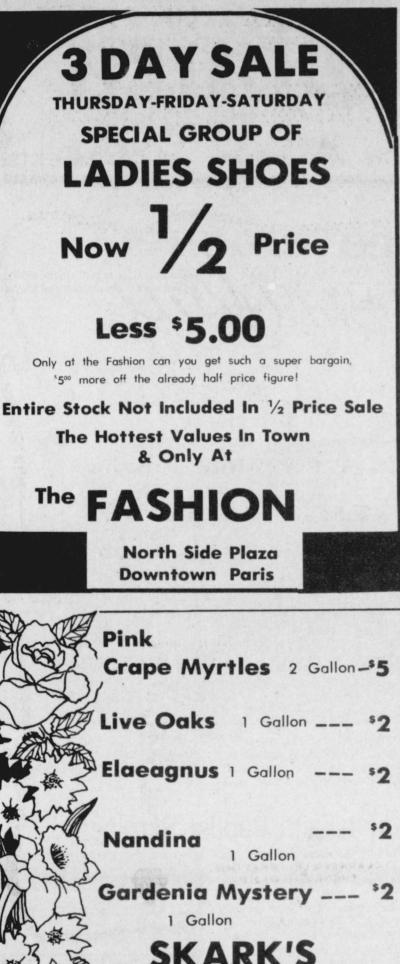

,



Jerry Moore



Joy Norrell



**Gina Herrington** 



junior at Prairiland High School.

Herrington of Blossom.

tha Reep of Blossom.

Kristie Morris, Jennifer Hume, Laurie Halley, Terra Satriano, Deidi Zachry, Rebecca Leigh (pageant winner), Michelle Carney, Brandy Bankston, Tonja Burns, Wendy Smith, Jackie Northcutt, Tina Holt, Julie Ferris, Christal Hyde, Kristy Putman, Minka Anderson, Stacy Hollis, Amy Lindley, Senee' Seale,

### Thursday, April 28, 1988

## Cunningham News

By Berniece Wyatt Members of the Baptist Church with their pastor, Rev. and Mrs. G.C. Renfro and several visitors enjoyed supper at the church Sunday night. Rev. Phil Phillips of Rockwall was guest speaker at the Life Tabernacle Church Sunday. Mr. and Mrs. Gerald Hulett and

grandson Michael Lakey of Lubbock



spent Thursday night with Mr. and Mrs. Clyde Slusher.

Freeman Safford and Donald Smith of Paris, Mrs. Aubrey Smith of Glory and Mr. and Mrs. Gene Smith of Talco visited Mr. and Mrs. Clyde Smith Sunday.

Stephanie Jaco of Paris visited Mr. and Mrs. Joe B. Williams Friday night.

Weston Dwayne is the name of the son born Wednesday to Mr. and Mrs. Dwayne Drinnon. Grandparent is Mrs. Jane O'neal.

Mrs. Joe B. Williams visited Mr. and Mrs. Norman Sain and Mrs. Ida Deshong of Reno and Mrs. Adelle Murrell of Colonial Lodge Tuesday. Mr. and Mrs. Mike Fowler, Kristi and Mandi of Mesquite spent the weekend with Mr. and Mrs. Willie Joe Fowler. Carol Dorey and Jennifer were Sunday afternoon visitors.

Mrs. Viola Humphrey of Bogata spent Sunday until Tuesday with Mr. and Mrs. Clyde Smith.

Stephanie