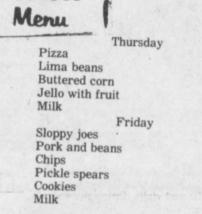

SCHOOL Menu Pizza **Blossom School Menu** Lima beans April 25-29 Buttered corn Monday Jello with fruit Ham and cheese on bun Milk Pork and beans Friday Pickle spears Sloppy joes Pork and beans Chips Pickle spears Tuesday Taco salad Cookies Grated cheese Milk Pinto beans