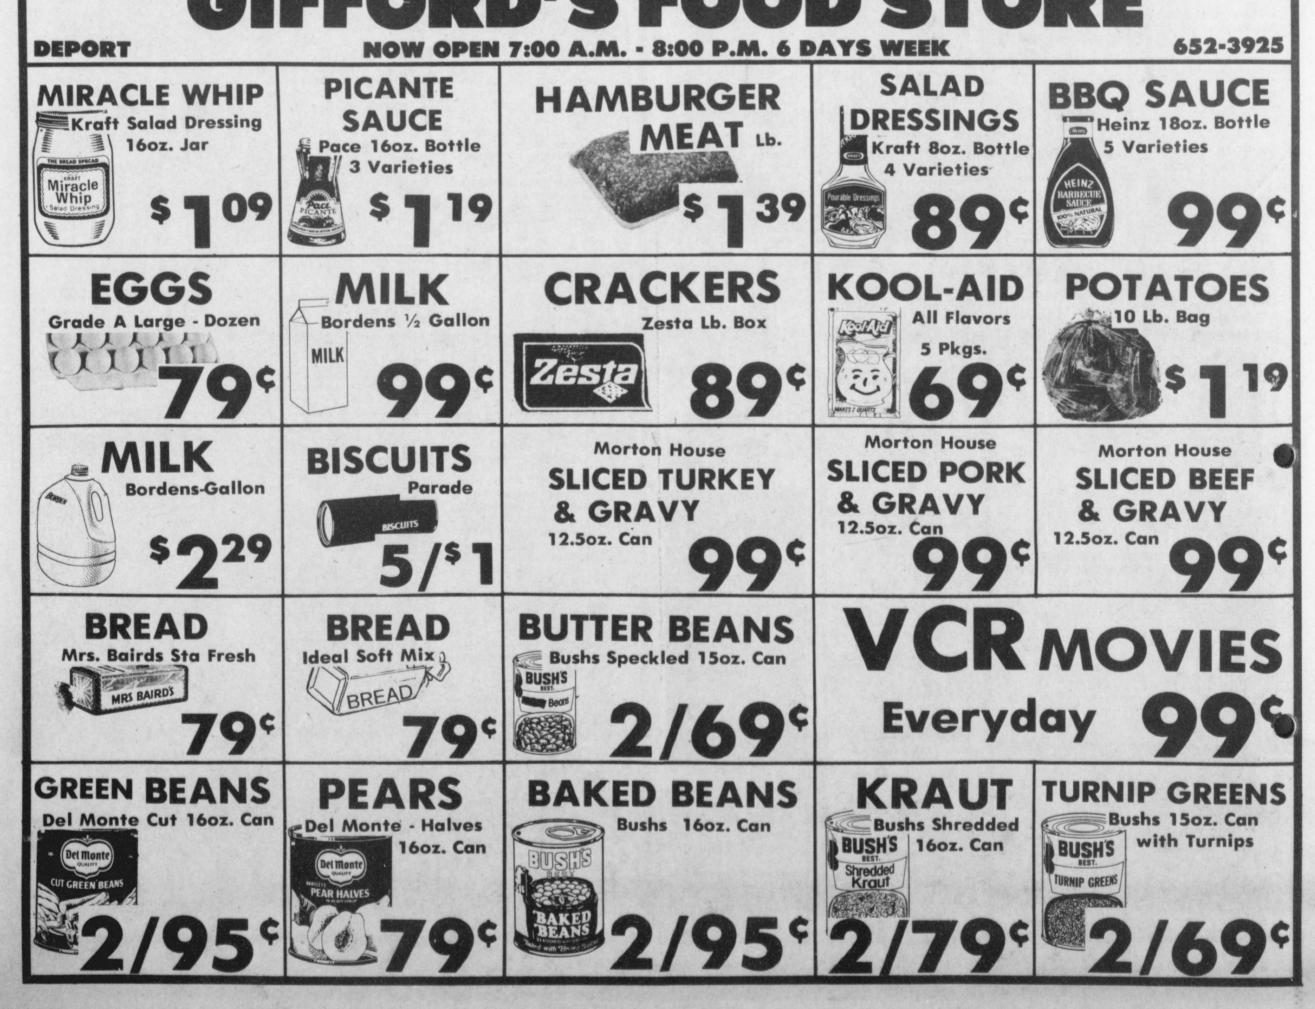

airiland 4-H at the Lamar County Junior Livestock Show. (Staff Photo)

#### Milton News **By Lillian Upchurch**

Mr. and Mrs. Steve Hobbs and Mr. and Mrs. Buddy Malone of Blake of Waco visited over weekend with his parents, Mr. Deport and Mr. and Mrs. Tommy Malone and Micah Brooke of Paris Mrs. Conrad Hobbs

Timothy Parks and Renea Holt spent the weekend with their grandparents, Mr. and Mrs. James Holt.

Charlie and Lisa Martin and daughter, Brittany of Bogata, had dinner Saturday with Mr. and Mrs. Conrad Hobbs.

Timothy Parks and Dale Williams had lunch SUnday with their grandparents, Mr. and Mrs. James Holt. Dorothy Holt visited her father,

Terry Johnson of Deport Sunday afternoon.

Conrad Hobbs was admitted to McCuistion Hospital Monday morning and we all wish him a speedy recovery