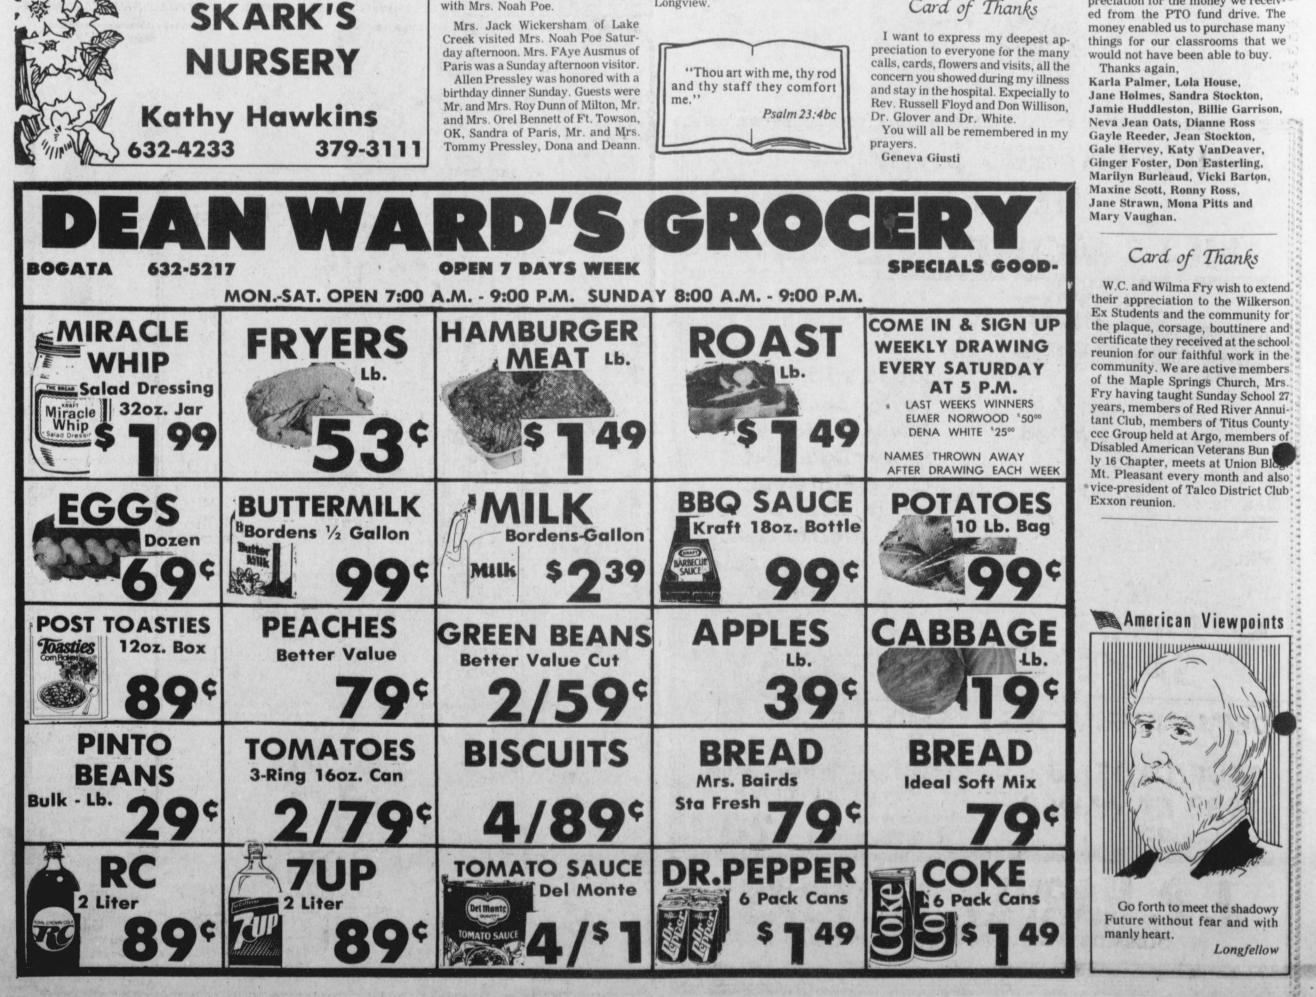

Davie, Mr. and Mrs. Mike Buchanan of Ft. Worth, Mrs. Fred Cook of Littlefield, Mrs. Wayne Webb of Ackerly, Edith Davie of Midland, Mr. and Mrs. Lee Little of Mesquite, Mrs. R.G. Curry, Mrs. Billie White of Bacliff, Dr. and Mrs. M.C. Buresh and Karel of Texarkana, Mrs. Sterling Huff and Russell of Bells, Mr. and Mrs. Bill Fielding, P.W. Maddox and Vada Ward of Tyler and Mr. and Mrs. Hal Mazzare and Bill Tucker of

# Grogan Family **Reunion Held**

Saturday at the home of Mr. and Mrs. Hal Mazzare in Longview.

Epps and Audrey Baker. The descendants of the late Mr. and

Miller; secretary-treasurer, Marie Legate; vice-chairman, Betty Rodgers; council delegate. Stella Ridens; reporter, Essie Mae Kerbow. The meeting adjourned. Present were Mr. and Mrs. Johnie Kerbow, Jimmie King, Marie Legate,



Thursday, April 21, 1988

# **Blossom Locals**

By Mrs. Marvin Bruce

th te

rt.

re

y. of

er,

ed

th

di

ay

ris

er- ...

21,

of

ght

and

as: -

ton

Ar-

die

**ght** 

for

on

Jur

by

rst

ın-

ha

the

ur-

as

m-

ny

sh,

rs,

ind

the

er.

ind

lis-

e.

he

Tsool Grates

ap-

eiv-

The

any

we

on,

tend

rson y for

and

chool

1 the

ibers

Mrs.

ol 27

nnui-

unty

ers of

also:

Club\*

nts

ith

low

Ar. and Mrs. Buddy Eddins entered some of his art in the Arts and Crafts Fair Saturday at the fairgrounds.

Mr. and Mrs. Marvin Bruce visited Mrs. Marie Hamil and Cecil Ray at Manchester Saturday afternoon.

The rain that came Sunday was very welcome by those who have gardens and we who just love a rainy day now and then.

Our Senior Citizens Center had another nice