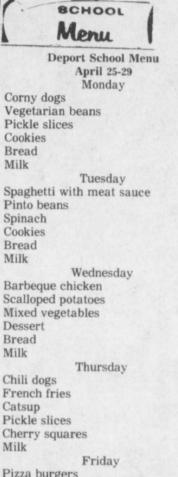

SCHOOL Menu Pizza **Blossom School Menu** Lima beans April 25-29 Buttered corn Monday Jello with fruit Ham and cheese on bun Milk Pork and beans Friday Pickle spears Sloppy joes Pork and beans Chips Pickle spears Tuesday Taco salad Cookies Grated cheese Milk Pinto beans