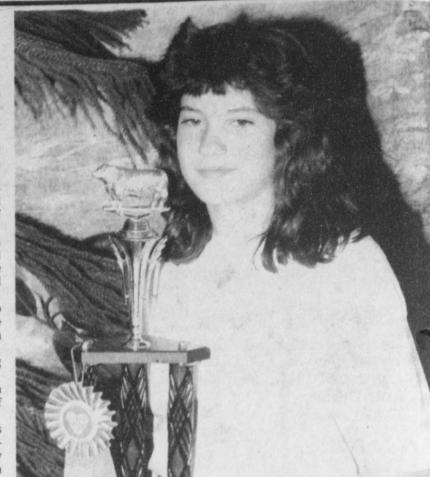

The one-year term of James Short, vacated when he moved from the city limits, was vacated after the filing date and the position can either be filled by appointment or be left vacant.

Blossom 4-H (front row, left) and This year's royalty, Tracy Hicks, 🐪 Brenda Moreland, Prairiland 4-H.

ed one of two winners of the Lamar **Electric Cooperative Youth Tour** to Washington, D.C. The youth tour winners were among 154 students from schools in Lamar, Red River and Delta Counties. Essays entitled "The Good Ole" Days...Or Were They?" were submitted, and eight finalists were selected. Final winners were then chosen from an oral quiz. Craig and the other winner, Beverly Gillean of Cooper, will meet with 80 other winners in Texas on June 9 in Lewisville, then leave on June 10 for a 13-day trip to Washington. The group will visit many historic sites, such as the U.S. Capitol, Mt. Vernon and the White House, and will also meet and watch Congressmen in action.