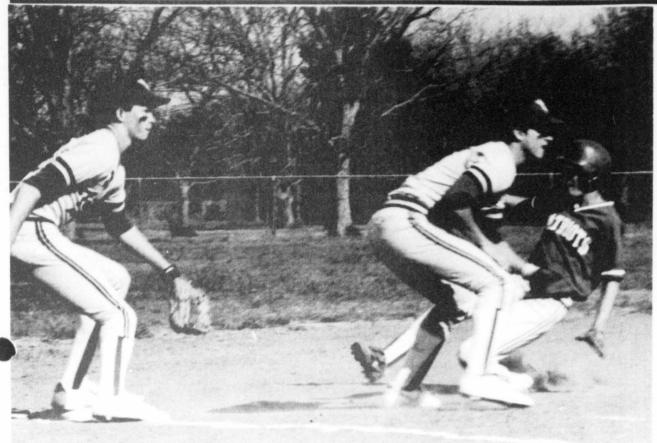

#### A SAFE SLIDE-Prairiland **Patriots** Patriots' Shannon Baker begins a (Staff Photo by Randy Corbell) slide for third in Friday's 5-3 vic-**Take Two To Up District Record**

By Randy Joe Corbell The Prairiland Patriots are 4-2 in District 13AAA play this week after taking the Pittsburg Pirates 6-3 here Tuesday and the Mt. Vernon Tigers 3 here Friday

In Tuesday's crucial game, Patriot catcher Giovanni Scarano put the first score on the board in double play action when he hit the ball up and over the left field fence bringing himself and Steven Johnson home for a 2-0 lead in the bottom of the second.

Again in the second, Patriot Jeff Fendley stole second base and Kevin Mowery made a splendid hit to Pirate Melvin Aldridge in left field. But in the time it took for Aldridge to handle the ball, Fendley scored and Mowery moved to second.

The final score of this 4-0 inning lead for the Patriots came when Shannon Baker hit a break ball through the hands of Pirate first baseman Bryan Applegate bringing Mowery home

Pitching for the Patriots in the first half, Derrick Hart hurled another out to the Pirates before Mark McKinney hit a long high ball, passed Baker in left field. McKinney took third on this play and eventually scored the Pirates' first point off the bat of Johnny Willett.

Pirate Dennis McNutt hit to first bringing Willett home for Pittsburg's second point in a three total.

Prairiland Coach Bill Scudder called time out and replaced Hart with pinch pitcher Wade Sparks. Hart took over first base and Mowery third.

ap-

ap-

lls,

ve

Babb hit to first and stole second with Johnson at the plate. A long, high hit by Scarano brought Babb home for

the game's final score 6-3. "We used a couple of people who don't usually pitch," Scudder said. "I think they did an excellent job in this must-win game.

In Friday's game against Mt. Vernon, the Patriot's first score came in the bottom fo the second for a 1-0 lead, due in part to mistakes made by Tigers pitcher Greg Lancaster.

Scarano hit a single to left fielder Doyle Preston and made first while Preston handled the ball. As Lancaster concentrated on P.G. Morrison at the plate, Scarano stole second. When Lancaster hurled a break fall, Scarano took third and finally scored on a passed ball by Tiger catcher Patrick Edwards ending the second