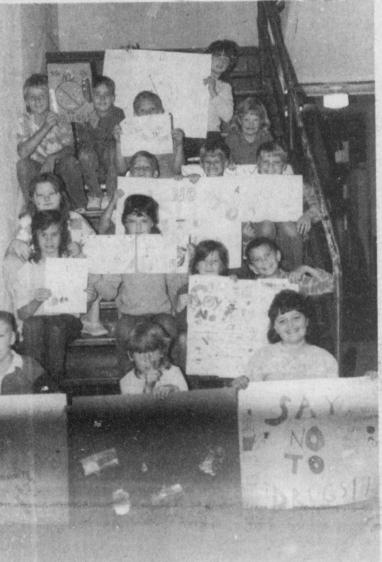

SAY NO to Drugs and Alcohol was the theme of the poster contest the Deport third grade under Mrs. Boren, held recently. The posters featured "pills, drugs" and a variety of timely slogans urging

kids to say no to dangerous substances. Winners are, front row, left to right: first place, Drew Owen; second place, Dustin Baer; and third place Donna Denton. (Staff Photo by Nanalee Nichols)