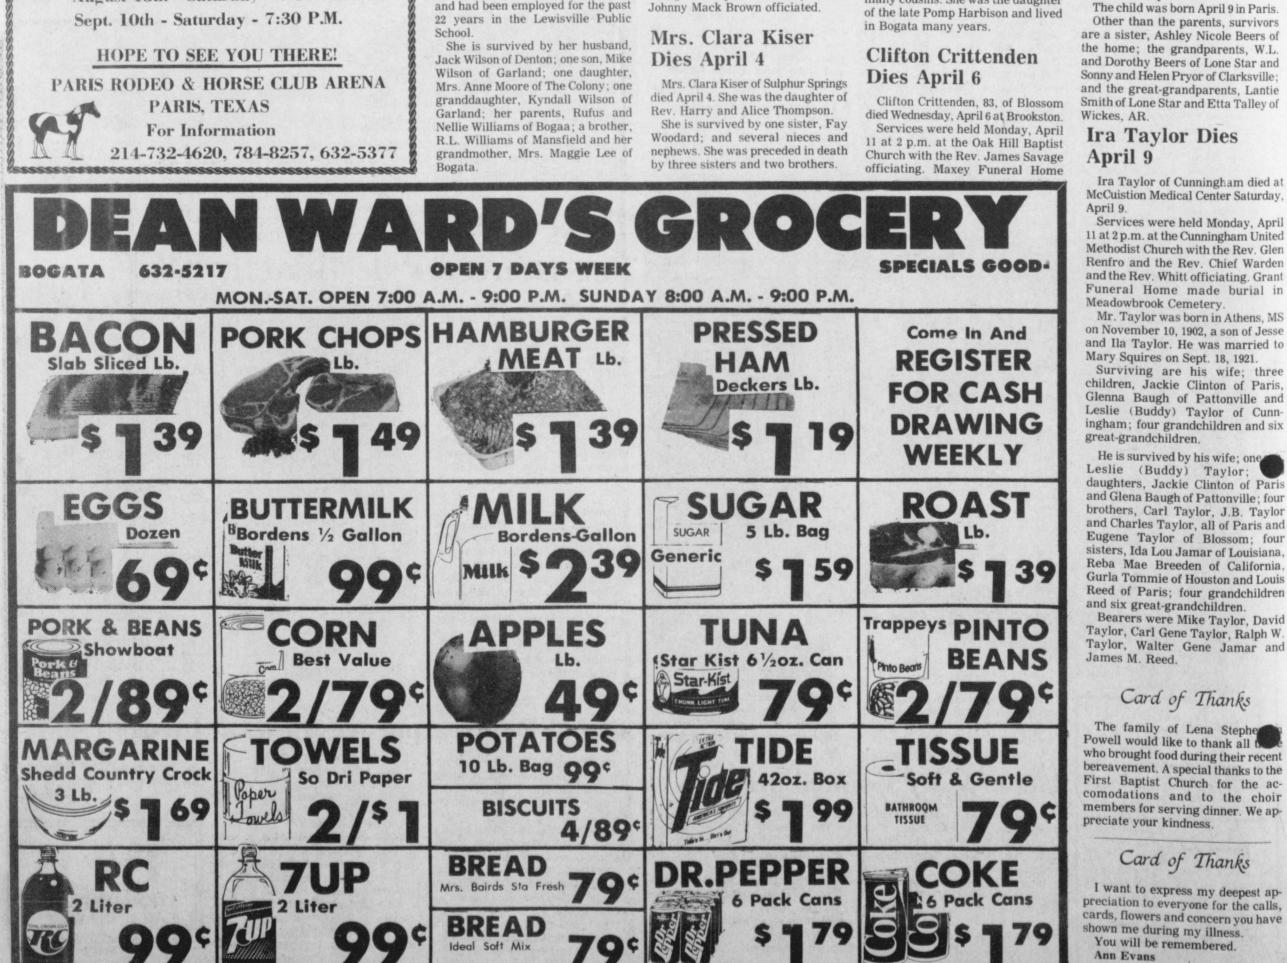

these guests over the weekend, Susie Whitle Presley of Clarksville, Clarence Presley of California, Doris Eudy of Celeste, Bonnie Flanagan of Clarksville, James Presley of Clarksville, Mr. and Mrs. Archie Slaton of Pris, Mr. and Mrs. Jack Guest and granddaughter Morgan of Deport, Mr. and Mrs. Ben McCloud of Azle, Mrs. Jacquelyn Amaker of Dallas, Mrs. Geraldine Rutherford of McAlester, OK, Mrs. Bessie Mae Sulsar of Detroit, Mrs. Lorene Parker of Detroit.

There will be a stew supper at the Fulbright Community Center next Saturday night, April 16, starting at 5:30 p.m. Everyone is welcome to come and enjoy some good stew and pie for \$2.50.

Ray Embrey and Mr. and Mrs. B Embrey had lunch at Furr's in Paris. Ray visited Mr. and Mrs. Allen Nutt in Paris and Tommy Brewer in Blossom Saturday.



at 3 hurl Har In mor Scal mov Har cau out

Th

Dist

takir

Tues

In

cate

first

actic

over

hims

a 2-0

Mow

Mel

the t

Mow

lead

non

hand

App

half,

to th

hit a

left f

play

Pira

Johr

brin

seco

ed t

pinc

over

for t

Fe

-

Th

Pı

Pi

Th

dle

Ag Fend

Pati whe Pira A batt Scar aga

Mr. Taylor was born in Athens, MS on November 10, 1902, a son of Jesse and Ila Taylor. He was married to

Surviving are his wife: three children, Jackie Clinton of Paris, Glenna Baugh of Pattonville and Leslie (Buddy) Taylor of Cunningham; four grandchildren and six

daughters, Jackie Clinton of Paris and Glena Baugh of Pattonville; four brothers, Carl Taylor, J.B. Taylor and Charles Taylor, all of Paris and Eugene Taylor of Blossom; four sisters, Ida Lou Jamar of Louisiana, Reba Mae Bree