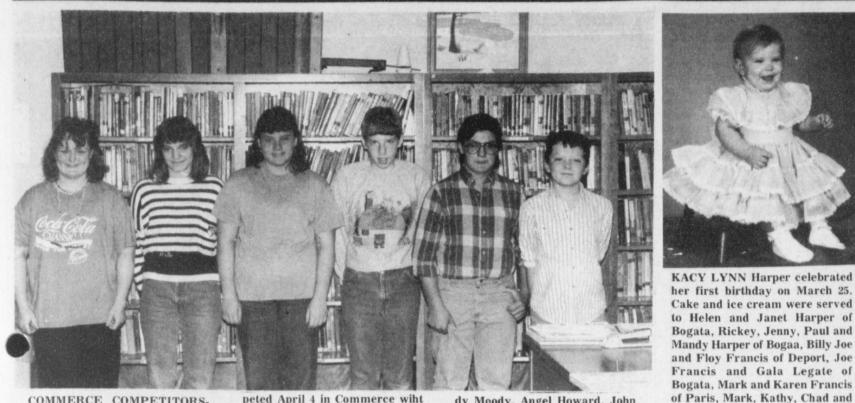

SAY NO to Drugs and Alcohol was the theme of the poster contest the Deport third grade under Mrs. Boren, held recently. The posters featured "pills, drugs" and a variety of timely slogans urging

kids to say no to dangerous substances. Winners are, front row, left to right: first place, Drew Owen; second place, Dustin Baer; and third place Donna Denton. (Staff Photo by Nanalee Nichols)