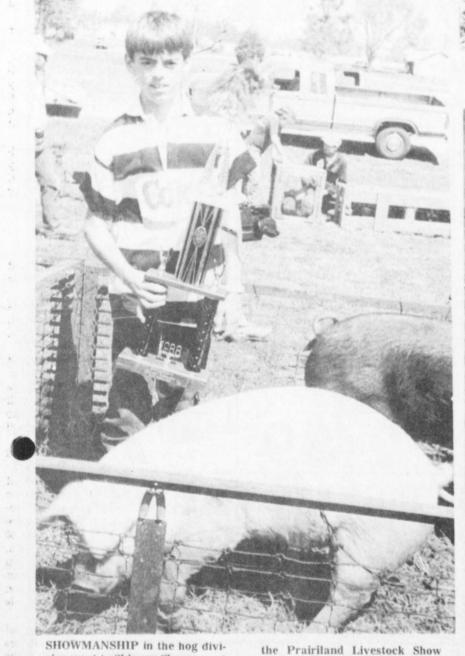

h birthday Sunday, April 10, with a party at the home of his daughter and son-in-law, Lloyd and Emma Willard

Mr. and Mrs. Deese are visiting here from Dothan, Alabama. Atten-



**RESERVE CHAMPION Steer was** shown by Amy Irwin at the

ted lso

as,

iby

eet

her

er,

Ci-

ley

Coltah ast ndday ght. ggy

ted aris has unt, Irs.

prot eek. ate arth also hell Da

hot zens prevere er 60 Mrs. you your kson ieals

e of

imes

it the

ay.

Prairiland Livestock Show

(Staff Photo)

**TALENT TEAM-The Prairiland** Ag Talent Team, who has won District and Regional competition

already, will be heading to State this summer. The group performed for a crowd before the auction

night. From left to right are: Zarinska Musgrove, Toni Dockray, Brandon Oats and Damon Clements. (Staff Photo)







Page 7



sion went to Skipper Chapman at



**RESERVE CHAMPION Hog was** shown by Marissa Lyon at the Prairiland Livestock Show held

Saturday, along with their stew cook-off, supper, auction and entertainment. (Staff Photo)



and a love a con SHOWMANSHIP in the lamb division was Chris Sturch. The

Prairiland Livestock Show (Staff PHoto)

100

-21 4 4





(Staff Photo)

was shown by Gina Moreland.

#### RACHAEL DAWSON had the Reserve Champion Bull at the

local FmHA office. Persons nominated should have an

interest in a farm as an owner, tenant, or sharecropper within the county or area in which activities of the county or area committee are carried out. They must be citizens of the United States or aliens lawfully admitted to the United States for permanent residence, and be well qualified fo