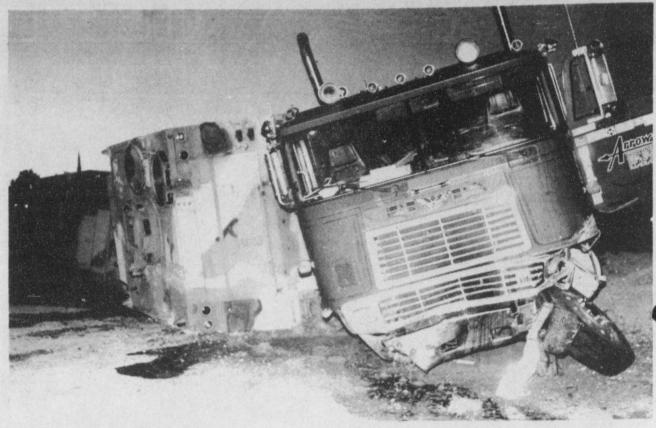

# **No Serious Injuries In Firey Crash**

Wednesday night, April 6, a twocar, one semi-tractor trailer collision on Highway 82 in Blossom resulted in a near-miraculous lack of serious injuries

Michael Eugene (Jack) Kindle was attempting a left-hand turn from Highway 82 year Bangs West Side Grocery. He stopped to wait for a semi-tractor rig to go by when he was rammed from the rear and thrown into the path of the semi, loaded with two military armored personnel carriers

Kindle's 1977 Grenada came to rest almost at the driveway of Bang's Grocery, and was burning by the tme it came to a halt.

Kindle, with quick thinking, undid his seat belt and exited the car through the passenger-side window. He hit the ground running and the car exploded shortly thereafter.

He suffered bad lacerations on his feet and right leg and back, a sprained ankle and multiple bruises.

Mrs. Vera Mae Withers, the driver of the car which first struck Kindle, according to DPS Patrolman Don Watson, received no serious injuries. The truck driver, Norman Laverne Squibb of Louisiana, was uninjured. Damage to the truck and Mrs. Withers' car was heavy, and nothing was left of Kindle's car but a burned-

out hulk DPS patrolman Watson stressed that if both drivers in the cars had not been wearing seat belts, injuries would almost certainly have been severe. If Kindle had been knocked unconscious during his accident, he would almost surely have burned in

Minutes were approved as read, financial report approved and motion carried to pay all bills.

CHARRED REMAINS-The burned remains of Jack Kindle's 1977 Grenada rest on the side of the road last Wednesday night in

Blossom after an accident in which Kindle was struck from behind, then thrown into the path of a semi-tractor rig. Kindle, with

lightning reflexes, leaped through the passenger side window of the burning vehicle just before it exploded. (Staff Photo)