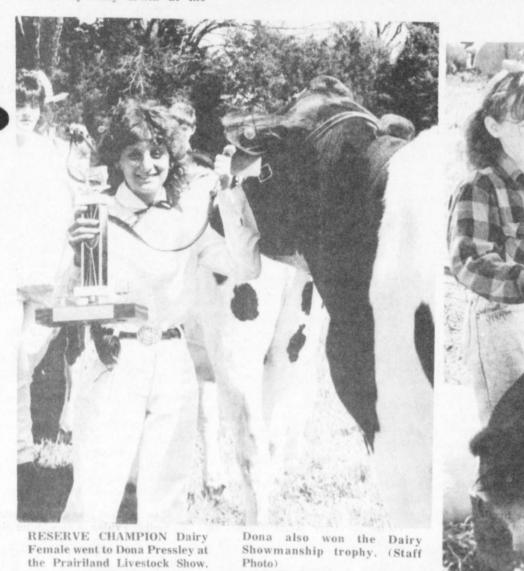

brated his 79th birthday Sunday, April 10, with a party at the home of his daughter and son-in-law, Lloyd and Emma Willard

Mr. and Mrs. Deese are visiting here from Dothan, Alabama. Atten-



**RESERVE CHAMPION Steer was** shown by Amy Irwin at the

ted lso

as,

iby

eet

her

er,

Ci-

ley

Coltah ast ndday ght. ggy

ted aris has unt, Irs.

prot eek. ate arth also hell Da

hot zens prevere er 60 Mrs. you your kson ieals

e of

imes

it the

ay.

Prairiland Livestock Show

(Staff Photo)

**TALENT TEAM-The Prairiland** Ag Talent Team, who has won District and Regional competition

already, will be heading to State this summer. The group performed for a crowd before the auction

night. From left to right are: Zarinska Musgrove, Toni Dockray, Brandon Oats and Damon Clements. (Staff Photo)







Page 7



sion went to Skipper Chapman at



**RESERVE CHAMPION Hog was** shown by Marissa Lyon at the Prairiland Livestock Show held

Saturday, along with their stew cook-off, supper, auction and entertainment. (Staff Photo)



and a love a con SHOWMANSHIP in the lamb division was Chris Sturch. The

Prairiland Livestock Show (Staff PHoto)

100

-21 4 4





(Staff Photo)

was shown by Gina Moreland.

#### RACHAEL DAWSON had the Reserve Champion Bull at the

local FmHA office. Persons nominated should have an

interest in a farm as an owner, tenant, or sharecropper within the county or area in which activities of the county or area committee are carried out. They must be citizens of the United States or aliens lawfully admitted to the United States for permanent residence, and be wel