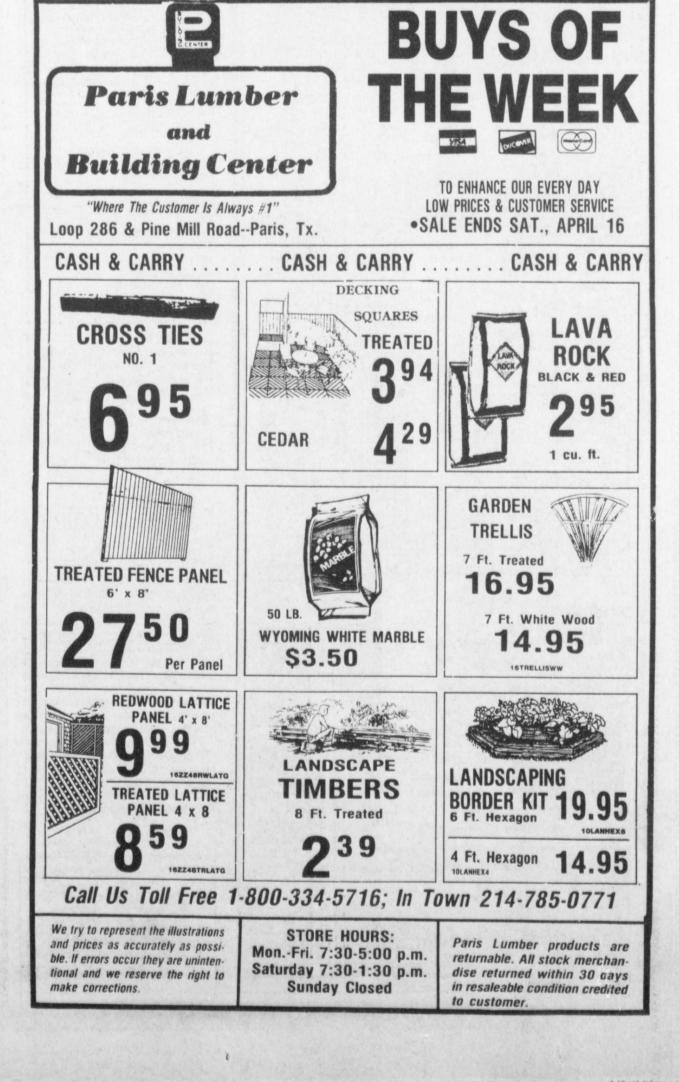

ril

21 at 6:30 p.m. at Deport Nursing

Home. \$5.00 for 3 cards. Prizes

donated by area merchants.

Harper of Deport.

Legion Hall ..

person...

# Power lines vs. the bottom line for employers

If you're an employer, you want to take steps that have a favorable impact on your bottom line performance.

Electrical safety is one of those steps.

By educating your employees about the danger of contacting power lines with anything - backhoes, winches, ladders and other equipment - you can help prevent serious accidents.

exas-NewMexico

Neighborly Professionals Offering You The Best Choice

You'll avoid valuable time lost on the job and give your employees a safer working environment.

For more information about the potential dangers of power lines, call or visit a TNP office today.

46/88



Page 6

Thursday, April 14, 1988





### Rivercrest, Prairiland **Track Meet** Results

Rivercest and Prairiland competed in track events on Saturday, April 9 at Rivercrest. Results are:

Shotput: Cynthia Thompson, Rivercrest, second; Dana Bradford, Prairiland, sixth.

Discus, Christie Stansell, Rivercrest, third; Rochelle Brown, Rivercrest, fifth.

High Jump: Rosie Norman, Prairiland, second; Melissa Horton, Rivercrest, fourth.

Triple Jump: Melissa Horton, sixth

Two Mile Run: Peggy Huntsberger, Prairiland, first; Shelley Griffin, Prairiland, fifth.

440 Relay: Prairiland, sixth. 100 Meter Hurdles: Jerilyn Russell,

Rivercrest, sixth 880 Yard Run: Cindy Ballard,

Prairiland, second; Mendy Norwood, Prairiland, sixth. 100 Yard Dash: Rochelle Smith,

Rivercrest, second. 880 Yard Relay, R