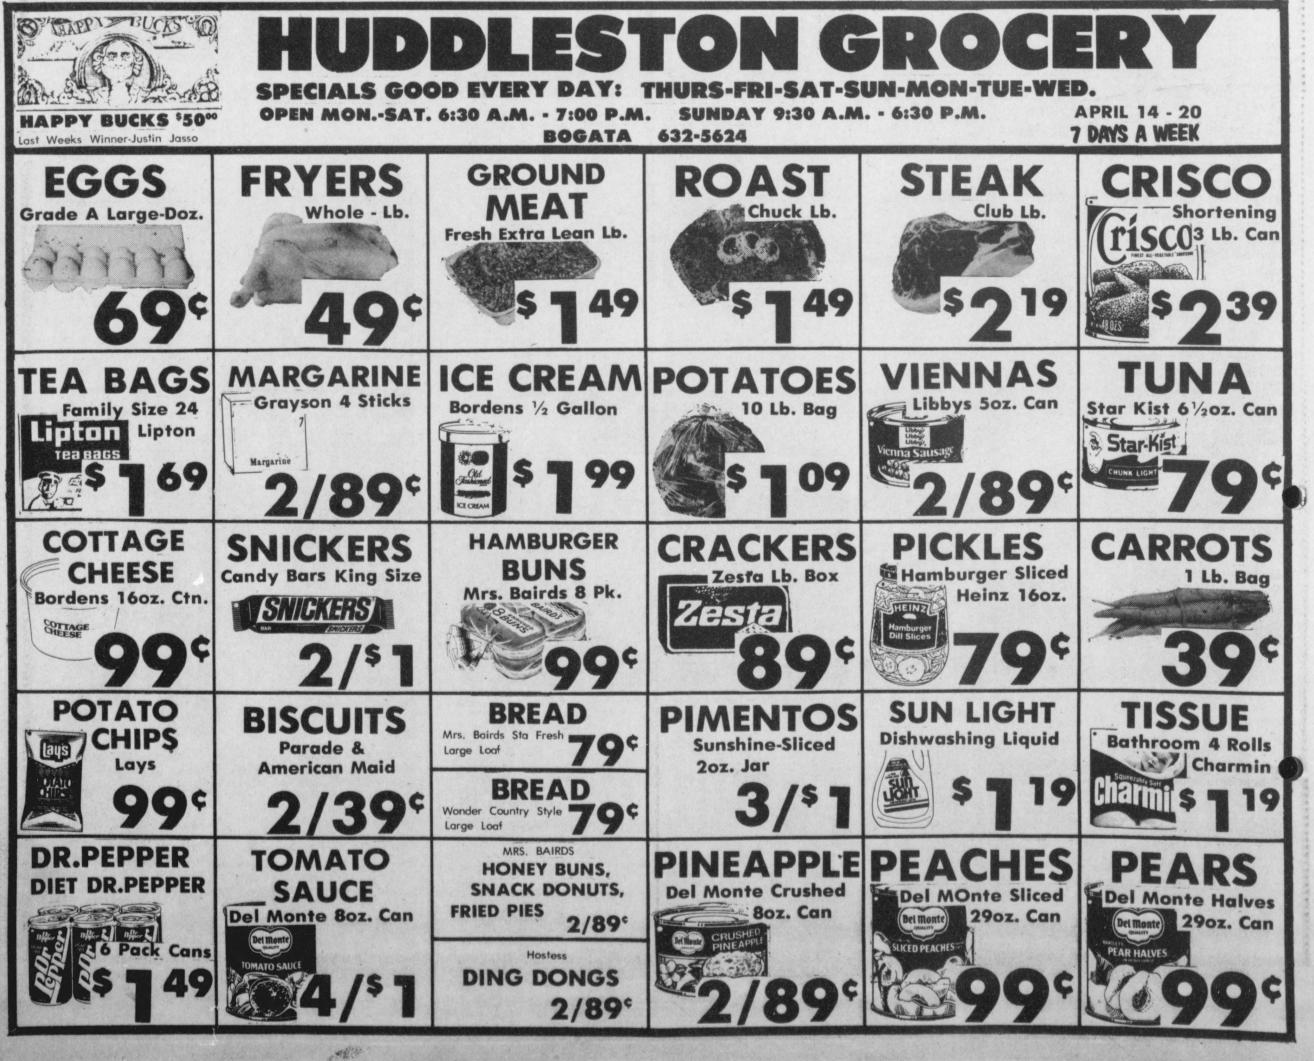

Adah, Mrs. Willie Roberts. Minutes were read and approved. The message from the Grand Worthy Matron was read. Invitations from Ft. Wrth, Houstonm and Deer Park were read. The bake sale before Easter was reported as being very successful. Petitions were read and committees appointed.

Officers for the coming year were elected. Worthy Matron, Mrs. Betty Puckett; Worthy Patron, A.G. Puckett; Associate Matron, Mrs. Mary Ann Ward; Associate Patron, Richard Ward; Secretary, Mrs. Yuba Sparks; Treasurer, Mrs. Jimmie King; Conductress, Mrs. Jenolla Cavendar; Associate Conductress, Mrs. Maurine Mankins.

Happy birthday was sung to Mrs. Laura Stevens and Buford Cleveland. The meeting was closed in regular form. Refreshments were served by Mrs. Jimmie King, Mrs. Yuba Sparks and Mrs. Billie Boehme.





Ned and LaVerta Westbrook of DeKalb spent Sunday with Mr. and Mrs. Jerry Westbrook. Mr. and Mrs. Jerry Westbrook spent Tuesday until Thursday of last week with Mr. and

Mrs. Clyde Hammond in Ft. Worth. Visiting Raymond and Edith Crawford were their son, Russell Crawford and great-granddaughter, Ashley Stewart of Euless.

Hugh and Vicki Jeffus and Christy Jeffus had Sunday lunch with Mr. and Mrs. Hugh Jeffus, Sr.

Mr. and Mrs. Duane Glover, Ty Merritt and David Glover attended the 60th wedding celebration of Mr. and Mrs. L.L. (Happy Jack) Morris on Sunday in the Lake Highland Baptist Church, Dallas. Happy Jack Morris was a former Deport High School coach and teacher. As the wedding





DOWNED-This huge tree was shorn in half during the high winds Sunday afternoon. Located in the Gordon I