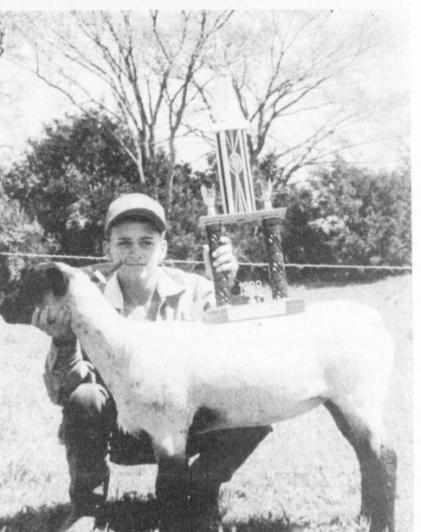

ed his 79th birthday Sunday, April 10, with a party at the home of his daughter and son-in-law, Lloyd and Emma Willard

Mr. and Mrs. Deese are visiting here from Dothan, Alabama. Atten-



**RESERVE CHAMPION Steer was** shown by Amy Irwin at the

ted lso

as,

iby

eet

her

er,

Ci-

ley

Coltah ast ndday ght. ggy

ted aris has unt, Irs.

prot eek. ate arth also hell Da

hot zens prevere er 60 Mrs. you your kson ieals

e of

imes

it the

ay.

Prairiland Livestock Show

(Staff Photo)

**TALENT TEAM-The Prairiland** Ag Talent Team, who has won District and Regional competition

already, will be heading to State this summer. The group performed for a crowd before the auction

night. From left to right are: Zarinska Musgrove, Toni Dockray, Brandon Oats and Damon Clements. (Staff Photo)







Page 7



sion went to Skipper Chapman at



**RESERVE CHAMPION Hog was** shown by Marissa Lyon at the Prairiland Livestock Show held

Saturday, along with their stew cook-off, supper, auction and entertainment. (Staff Photo)



and a love a con SHOWMANSHIP in the lamb division was Chris Sturch. The

Prairiland Livestock Show (Staff PHoto)

100

-21 4 4





(Staff Photo)

was shown by Gina Moreland.

#### RACHAEL DAWSON had the Reserve Champion Bull at the

local FmHA office. Persons nominated should have an

interest in a farm as an owner, tenant, or sharecropper within the county or area in which activities of the county or area committee are carried out. They must be citizens of the United States or aliens lawfully admitted to the United States for permanent residence, and be well qu