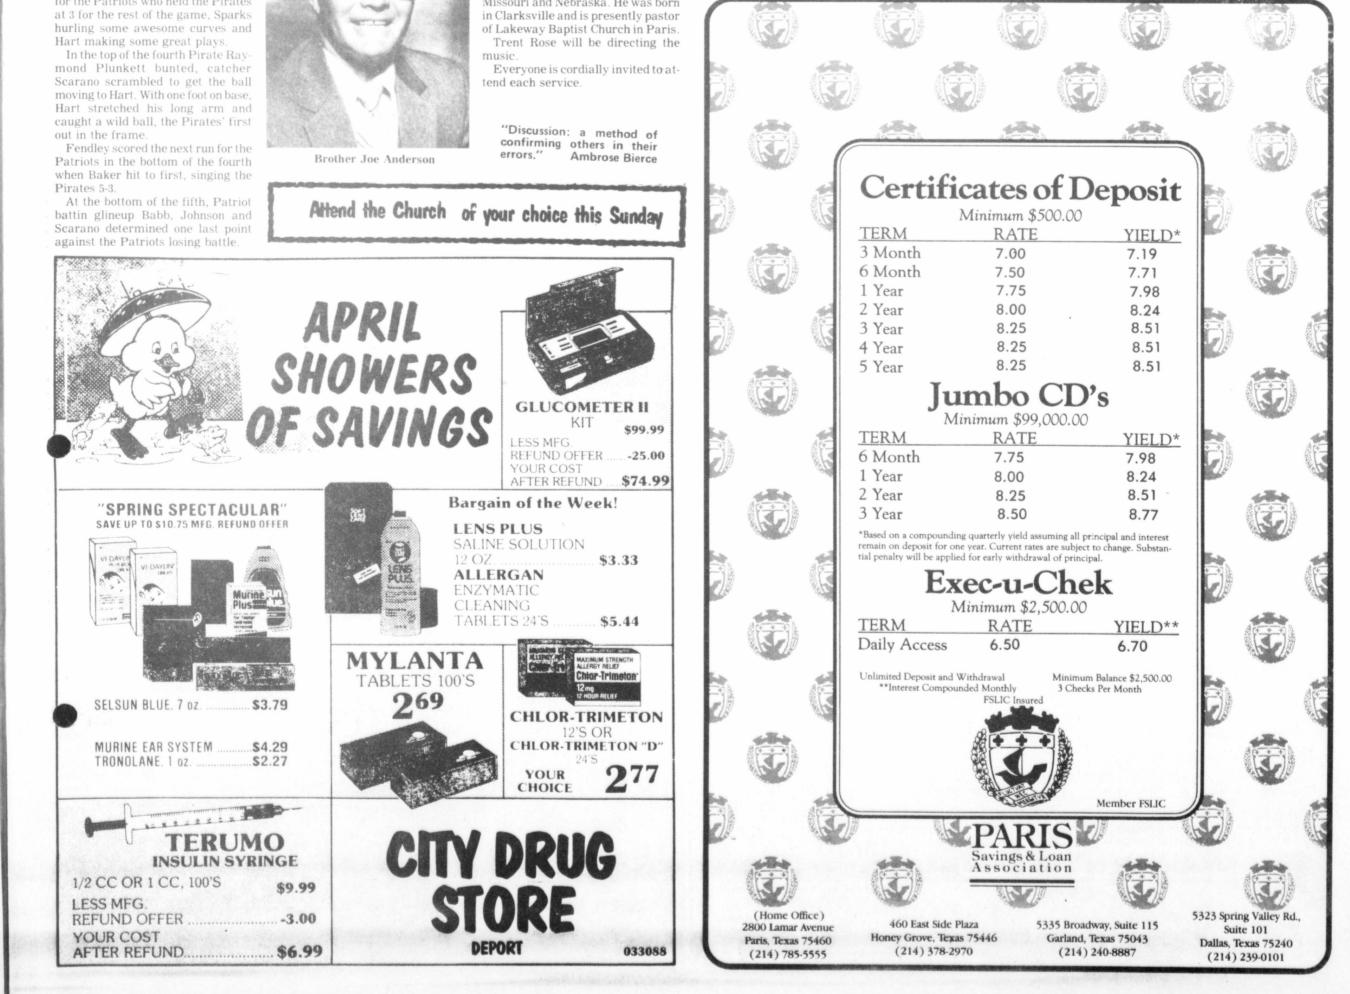

W. Tidwell.

For the Old Deport Cemetery, donations have been received from Mr. and Mrs. John H. Moore, Mrs. Helen W. Chapman, Ruthmarine G. Cockrell, Mr. and Mrs. Ed Bryson and Mrs. W.H. Barnard.

# House Of Prayer To Have "Pastor Appreciation Day"

The Full Gospel House of Prayer in Deport invites everyone to attend Pastor Appreciation Day on Sunday, April 17.

Worship service will begin at 10

a.m. Everyne is asked to bring a dish for dinner, and at 2:30 a singing with the Psalms 100 from Sulphur Springs will be held. The evening service starts at 6 p.m. Everyone is welcome.



Ernie, Rita Wade And Camille Sparks

My family and I would like to thank the many friends and supporters who helped through my campaign for Commissioner Precinct 1.

Pol. Adv. Paid by Ernie Sparks, Paris, Texas



# THUNDER PRAIRIE TV LISTINGS

| THURSDAY                                                                                                                                                             |                                                                                                                                                                                                             | April                                                                                                                                                                                                     | 14, 1988                                                                                                                                                                          | FR