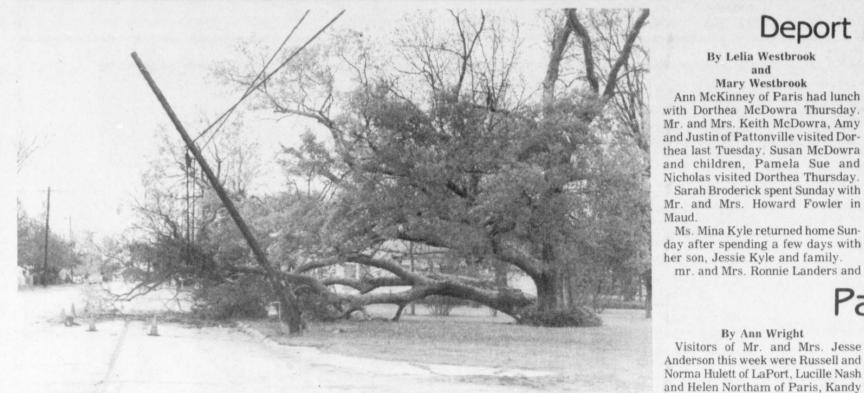

regular form. Refreshments were served by Mrs. Jimmie King, Mrs. Yuba Sparks and Mrs. Billie Boehme.





Ned and LaVerta Westbrook of DeKalb spent Sunday with Mr. and Mrs. Jerry Westbrook. Mr. and Mrs. Jerry Westbrook spent Tuesday until Thursday of last week with Mr. and

Mrs. Clyde Hammond in Ft. Worth. Visiting Raymond and Edith Crawford were their son, Russell Crawford and great-granddaughter, Ashley Stewart of Euless.

Hugh and Vicki Jeffus and Christy Jeffus had Sunday lunch with Mr. and Mrs. Hugh Jeffus, Sr.

Mr. and Mrs. Duane Glover, Ty Merritt and David Glover attended the 60th wedding celebration of Mr. and Mrs. L.L. (Happy Jack) Morris on Sunday in the Lake Highland Baptist Church, Dallas. Happy Jack Morris was a former Deport High School coach and teacher. As the wedding





DOWNED-This huge tree was shorn in half during the high winds Sunday afternoon. Located in the Gordon Isbell's front yard on

Page 10

By Lillian Upchurch Misty Day participated in the 4H Horse Show in Paris Saturday and received a championship trophy and first place ribbon. Congratulations to Mistv

Mr. and Mrs. Mutt Harvey visited Sunday with Mr. and Mrs. Howard Fowler of Maud

Monroe Street in Deport, the tree shattered a light pole and knocked out telephone service until tem-

# ilton News

Mattylu Upchurch visited Friday with Carmen Eudy, a patient at Cherry Street Manor in Paris.

H.R. Upchurch visited Saturday with his sister, Frances Davis in Ft. Worth and brought his mother, Viola Upchurch, home for a visit before she returns to her home in Bisbee, AZ.



**Special Olympics Chil