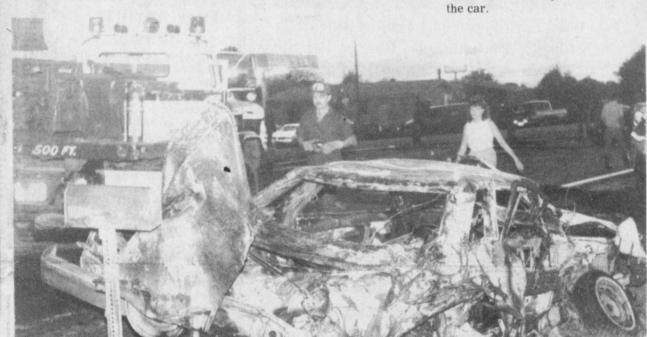

Minutes were approved as read, financial report approved and motion carried to pay all bills.

CHARRED REMAINS-The burned remains of Jack Kindle's 1977 Grenada rest on the side of the road last Wednesday night in

Blossom after an accident in which Kindle was struck from behind, then thrown into the path of a semi-tractor rig. Kindle, with

lightning reflexes, leaped through the passenger side window of the burning vehicle just before it exploded. (Staff Photo)