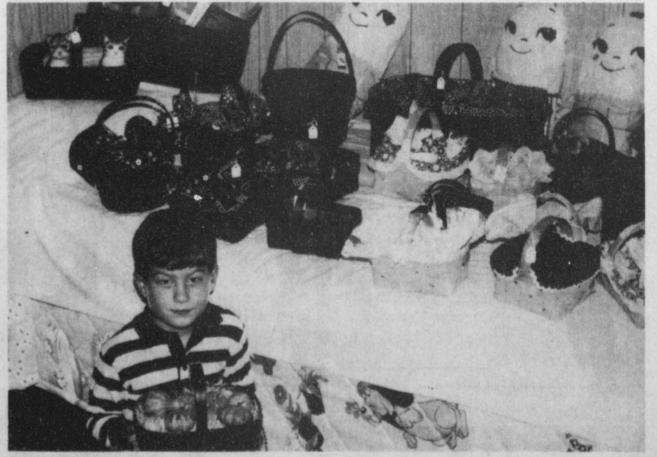

SIMPLY GOSPEL will perform at the First Baptist Church in Deport on November 8

**BAZAAR ITEMS-Andrew Webb** displays some of the decorated baskets and other craft items that will be offered for sale at the

Deport Methodist Bazaar this Saturday. The bazaar will also offer a turkey and dressing lunch, numerous crafts items, a slient

auction and other things. The Methodists invite everyne to come by the Deport School Cafeteria and look around. (Staff Photo)