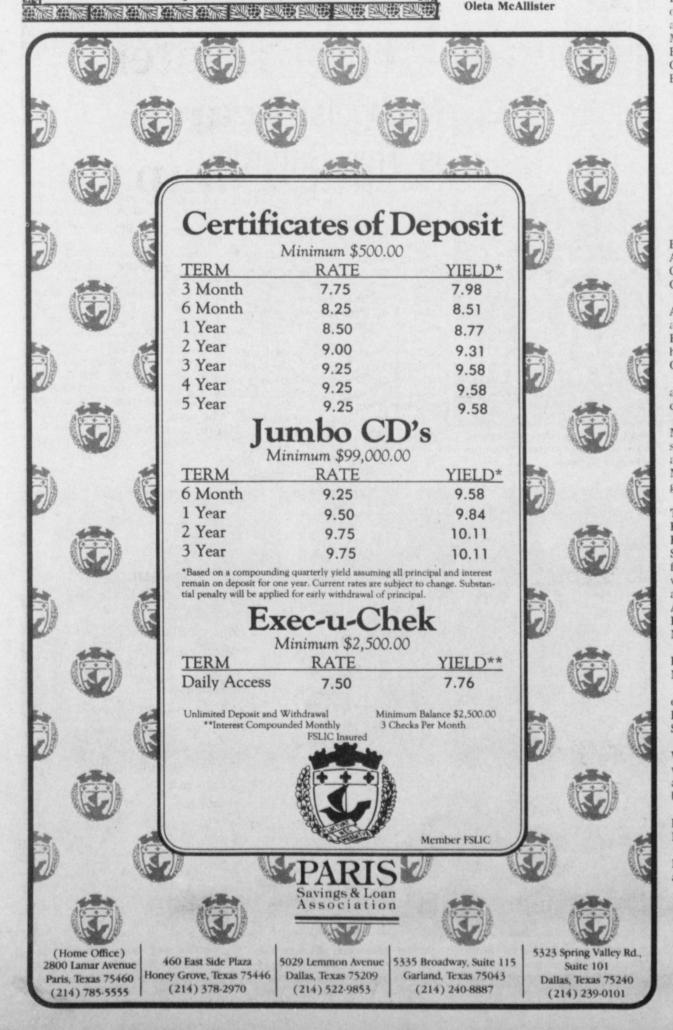

ey Broadfoot of Pomona, CA. They are the children of Willie Humphrey

## River General Hospital. Kenneth Thornton and Family

**BOGATA VFW** 

SATURDAY, NOVEMBER 7

Coming Back By Popular Demand

Sonny Lyle And The Castaways Fan Fare

And National Road Show Band

At The Bogata VFW, Saturday, NOVEMBER 7

Starting At 8:30 P.M.

**Cover Charge** 

\*3.00 Per Person Or \*5.00 Per Couple

요즘(요즘) 요즘 요즘 요즘 안지 않아 앉아 빤하 빤하 뺏다

THE COUNTRY GIFT SHOP

H & W GARDEN CENTER

1 Mile North On HWY. 37, Mt. Vernon, Tx.

Large Selection Of Handmade Gift Hems

Fall & Christmas Wreaths-

Made To Order or Do It Yourself

**Country Ceramics-Pigs, Ducks, Bears** 

Baskets- Wicker, Vine, Bark And Lots More

Many Christmas Items

**Ribbon-Country Spray Paint** 

Large Selection Of Folk Art-Finished Or

Unfinished





WINNERS in the costume contest held at the Faith Baptist Church's Halloween party held recently are,

Layaways Welcome

REEPS

) died S SUSent in

Sunn. at

Rev. sville

e of

River on of

uffey. ber 6. servstepn Jol-Nan-

sters, ouise ck of ple of

see of sville

les

Plea-

incan. 26 at

Tyler

was a

tholic

d been

two

M and

t; five

Mary

Plea

o and

Darr

isters

n and

d at 10

Forest

arvev

n had

ogata

rth of

edical

n and

m and

som

76

218

1000

rs

----

on

nt

left to right, John Whitney, Mrs. Smith, Lonnie Elrod and, front, Jennifer Matthews. (Staff Photo)

COOLDECC Forthe Layaway Love Now For of Your Life ... Christmas say it with jewelry. 25% Off All Gold & Silver

Williamsburg Center Have a Golden Day! 784-5321 1535 Clarksville You Are Cordially Invited To Th