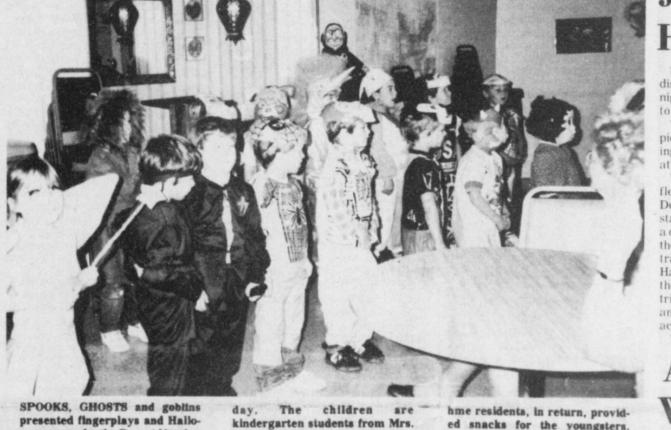

## ween songs for the Deport Nursing Home residents on October 30 in celebration of the Halloween holi-

Traci Freeman's class at Deport Elementary School. The nursing

ed snacks for the youngsters. (Staff Photo by Carolyn Ladd)