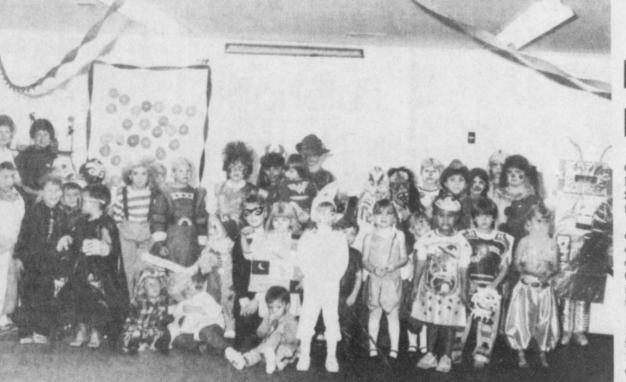

Unfinished

WINNERS in the costume contest held at the Faith Baptist Church's Halloween party held recently are,

Layaways Welcome

REEPS

) died S SUSent in

Sunn. at

Rev. sville

e of

1000

rs

----

on

nt

left to right, John Whitney, Mrs. Smith, Lonnie Elrod and, front, Jennifer Matthews. (Staff Photo)

COOLDECC Forthe Layaway Love Now For of Your Life ... Christmas say it with jewelry. 25% Off All Gold & Silver