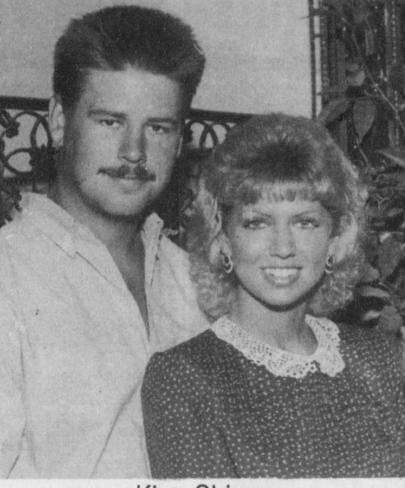

## King-Skinner Announce Engagement

MR. AND MRS. TRAVIS D. King of Paris announce the engagement and approaching marriage of their daughter, Kala, to Robert Skinner. son of Mr. and Mrs. Robert W. Skinner of Paris. Miss King is a 1983 graduate of North Lamar High School and is employed at **McCuistion Regional Medical** Center. Her fiance is a 1981 graduate of North Lamar and is

Contractor. Miss King is the granddaughter of Mrs. Horace Adams of Bogata and Mr. and Mrs. Travis King of Fulbright. Mr. Skinner is the grandson of Mr. and Mrs. Enoch Sharrock of Paris. The couple will exchange vows at 7 p.m. Saturday, December 12 at the **First United Methodist Church in** Paris. Friends and relatives are invited to attend the ceremony.

employed by Stephens Concrete

11a