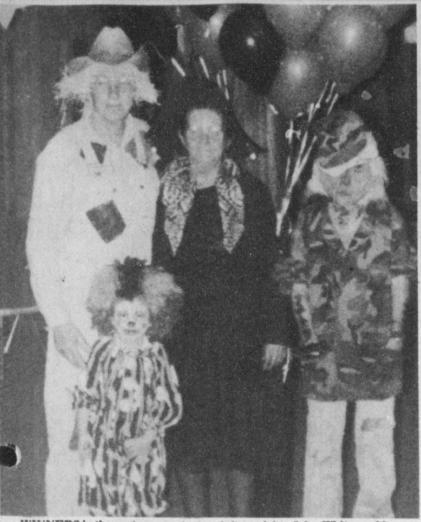

**DEPORT FAITH Baptist Church** had a fall festival last Friday night, with a costume party

heading the list of events. Spooks, clowns, bunnies and a wide variety of other "things" showed up for

the contest. The robot on the right won first place. (Staff Photo by Thomas Nichols)

Unfinished

WINNERS in the costume contest held at the Faith Baptist Church's Halloween party held recently are,

Layaways Welcome

REEPS

) died S SUSent in

Sunn. at

Rev. sville

e of