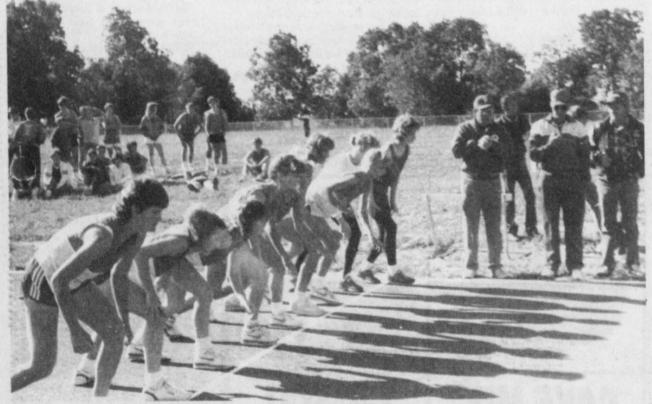

The stew will be sold by the bowlful afterwards, and entertainment set.

There will be other events planned also, and proceeds will go towards improvements for the park.

MELISSA LaRue, Lori Shepard, Shelia Speir, Mendy Norwood and Tephanie Upton line up on the starting line for the girl's varsity two-mile Cross Country Run held on October 3. Prairiland came in