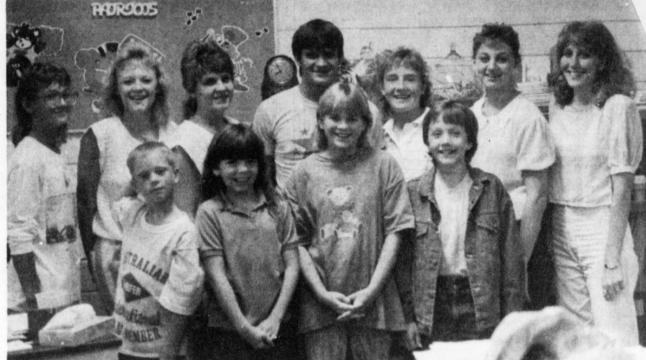

1987-88 OFFICERS for Red Oak 4-H are, front row: Rhett Fendley, motto and pledge leader; Lee Ann Vickers, reporter; Kristy Cantrell, motto and pledge leader; Michael

Hooge, treasurer. Back row. Jamie Sue McLeroy, historian; **Rachel Chumbley**, recreation; Jamie Irwin, president; Giovanni Scarano, vice-president; Amy Ir-

win, council delegate; Sheila Sanders, secretary; Renea Willard, recreation. Not pictured is Amy Adams, council delegate. (Staff Photo by Liz Irwin)

1987-88 are: president, Tracy Hicks; vice-president, Gina Harr-