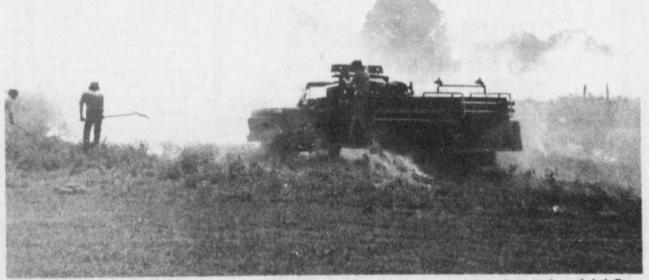

**GRASS FIRE-This grass fire was** extinguished last Saturday afternoon at the home of Mark Gray near Pattonville by the Deport Volunteer Fire Department. The fire resulted from a brush pile go-

ing out of control, and briefly threatened outbuildings. (Staff Photo)