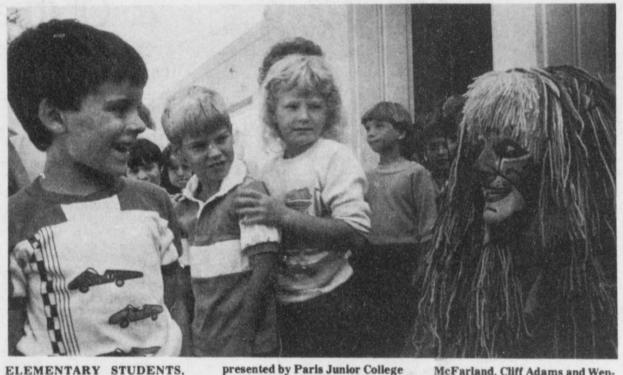

presented by Paris Junior College students. Shown with John Holt, the lion, are Deport students Casey

McFarland, Cliff Adams and Wendy Hutchings.

It is a slow, sweet time of the year. One which conjures up images of how good a fire will feel soon, and we can all relax just a bit...don't rush autumn...let it make its own way out of this year's life.