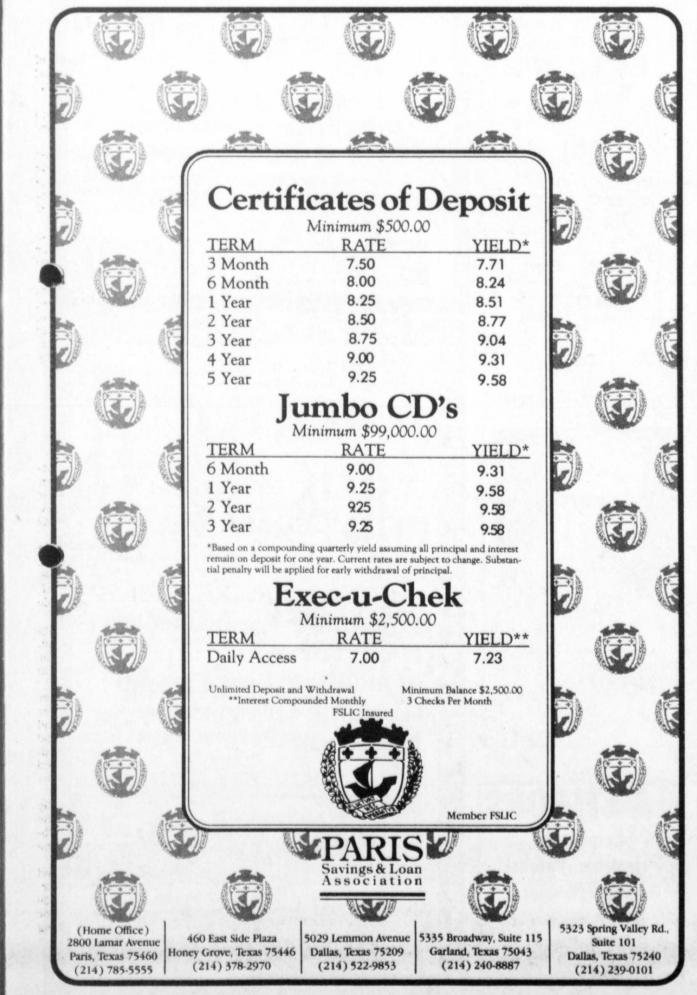

H strives to youth along the road of life a prepare them to be the leader. tomorrow's America.



1987-88 OFFICERS for Red Oak 4-H are, front row: Rhett Fendley, motto and pledge leader; Lee Ann Vickers, reporter; Kristy Cantrell, motto and pledge leader; Michael

Hooge, treasurer. Back row. Jamie Sue McLeroy, historian; **Rachel Chumbley**, recreation; Jamie Irwin, president; Giovanni Scarano, vice-president; Amy Ir-

win, council delegate; Sheila Sanders, secretary; Renea Willard, recreation. Not pictured is Amy Adams, council delegate. (Staff Photo by Liz Irwin)



1987-88 are: president, Tracy Hicks; vice-president, Gina Harr-

Reep; parliamentarian, Justin Withers; council delegate, Skipper

Chapman, (Staff Photo by Liz Irwin)



M-F financing

Pressley; and council delegate.

GRAND





Thursday, October 8, 1987 Page **THUNDER PRAIRIE** 

October 08, 1987 6 KTAL **11 KTVT** 4 KDFW **3 KTBS** Fr TODAY DENNIS BIONIC SIX CBS MORNING GOOD sorr 7 How a fe for LITTLE PONY SPIRAL ZONE PROGRAM AMERICA 8 GERALDO 1 DAY TIME PYRAMID CARD SHARKS SANFORD DATING GAME 9 T WH/FORTUNE CHIPS PRICE IS RIGHT 10 PASSWORD ARK-LA-TEX DUKES OF YOUNG AND RESTLESS RYAN'S HOPE HOPE 11 RON HORSE NEWS BOLD/BE AUTIF DAYS OF HILDREN 12 LDREN LANCER ONE LIFE ANOTHER AS THE WORLD TURNS E LIFE 1 BEWITCHED SANTA GUIDING OSPITAL 2 SENERAL DIVORCE C TED RUXPIN HOUR HOUR HOUR 3 BRAVESTARR GERALDO PEOPLE'S CT FACTS/LIFE SIL/SPOONS EOPLE'S CI 4 P BREWSTER DIF/STROKES NEWS ABC NEWS WIN, LOSE NBC NEWS CBS NEWS 5 BC NEWS WEBSTER 3'S COMPANY NEWS NEWLYWED NEWS NEWLYWEDS EWS NEWS WH/FORTUNE 6 CHARMINGS BASEBALL