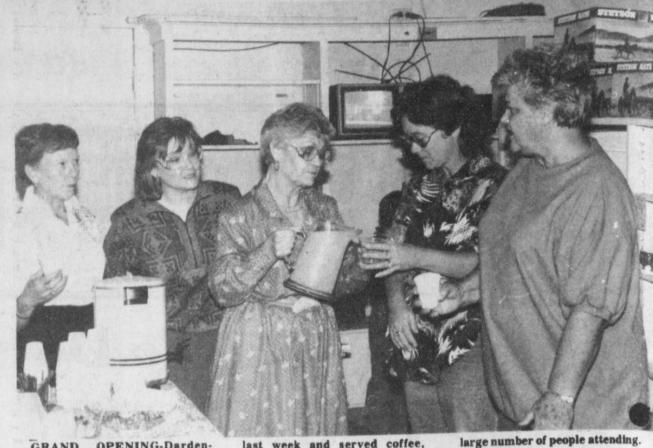

Thank you for your love and con-

Card of Thanks

GRAND OPENING-Darden-Sparks Department Store in Deport held their grand opening

### last week and served coffee, lemonade, cookies and nuts to a

### Darden-Sparks Has Grand Opening

Darden-Sparks Department Store held their grand opening last Thursday, Friday and Saturday.

lemonade and coffee throughout all three days, and had special tables of Grand Opening merchandist.