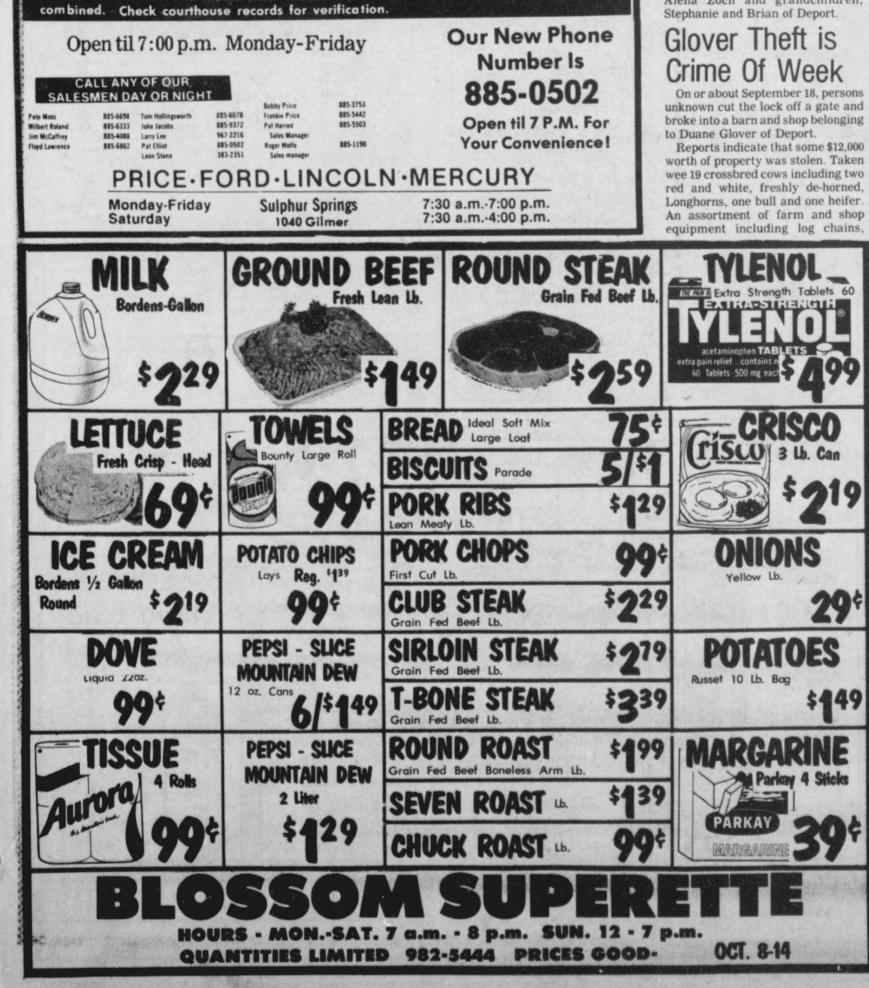

|  |  |  |
|--------------------------------------------------|--------------------------------------------------------------------------------------|--|--|--|
| L RIDE<br>I take you<br>ne while we<br>your car. | By And<br>Visitors of Mr.<br>Bryant and Ruby<br>and Mrs. Barry Wo<br>of Clardy, Mrs. |  |  |  |
| l'S                                              | Shady Grove, Ma<br>Patti of Shady Gro<br>Reno and Mrs. R                             |  |  |  |
| GT \$10,999                                      | Weekend visitor<br>Clyde Chappell w                                                  |  |  |  |

\$3999

\$4295

\$16,999

\$2999

'81 Chevrolet Citation \$1299

'84 Ford Crown Victoria \$6999

'79 Toyota Celica



Robin Weddle of Paris, Junior, Pauline and Stevie Weddle of Blossom, Annette Chenault and Rachel of Blossom, Herman Adams of Deport, Donnie and Cassie Betenbough and Christopher and Jenifer of Deport, Debbie, April and Jessica Miler of Blossom, Danny, Holly and Shane Chenault, Butch, Kay, Wendy, Kane and Devin Peek of Fulbright, Danny Weddle of Fulbright, Morris Weddle of Fulbright and Janett Weddle of Deport.

wheels and tires, Sears air compressor and bench grinder, sucker rod gates, stepladders and 20 assorted shovels, rakes and hoes, along with several sledge hammers and axes. Investigators believe that more than one vehicle was used.

Crime Stoppers is offering up to \$1,000 cash reward this week for information leading to the arrest and indictment of persons responsible for this cr