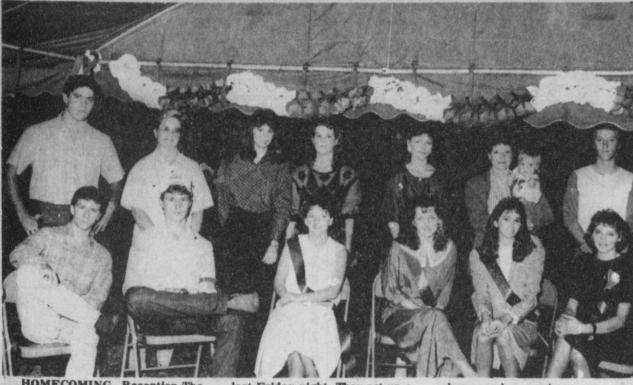

Sheila Speir Is

Homecoming Queen

Legion's Park. The park has been named after Mayor Foster, and the sign was made and donated by

The Deport Times. Formal dedication ceremonies for the park are

HOMECOMING QUEEN-Shella

Speir was selected as the 1987

There will be one student from each campus, Blossom, Deport and high school, who will be winers of several hundred dollars for being in school every day during the month of October.

half time during Friday night's

homecoming game. She is shown

of school per year. They can not be out more than 10 days of unexcused absentees and still pass. Please help us have 100% atten-

with her father, Charlie Speir

(Staff Photo by Thomas Nichols)

dance for the month of October. Sessums, Wood, Sessums

Carol Sessums of Blossom was the first place winner in last week's football contest, missing two games and

saying Prairiland would win 20-12. Carol will receive a check for \$12.00 for first place. Winning second was Tim Wood of Bogata, who also missed two games but said Prairiland would win 21-14, for a point total of 35. Tim will receive

May God bless each of you. the Burks Children

HOMECOMING Reception-The Prairiland FHA held an exes reception before the football game

ata

the

ber

lch

ard Red

r of

last Friday night. They set up a tent and served refreshments to a number of ex-students. The

homecoming nominees were on hand to greet the guests. (Staff Photo by Thomas Nichols)

PATS PROGRAM students who are new to the program this year are third graders Cliff Adams,