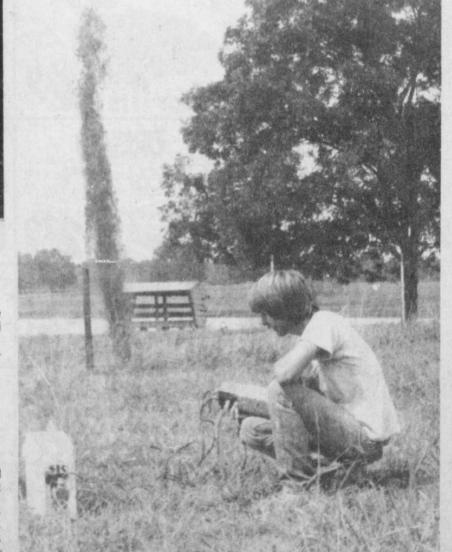

SIESMOGRAPH-Charlie Murrell of Louisiana is part of the siesmograph crew testing for signs of oil in the Deport area right now. A ten pound charge of explosives

goes off in a one bundred foot hole in the background. The testing is being done for Exxon Corporation. (Staff Photo by Thomas Nichols)