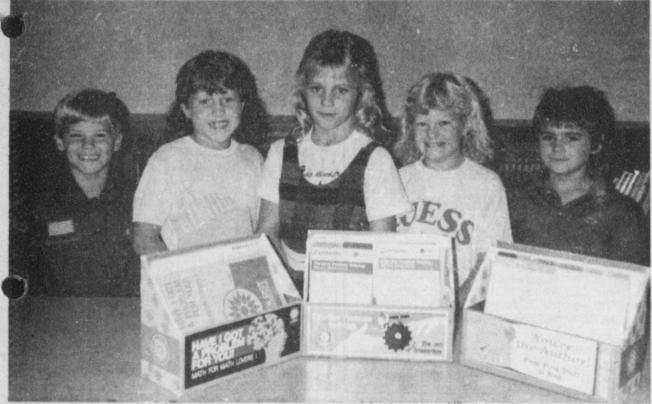

last Friday night. They set up a tent and served refreshments to a number of ex-students. The

homecoming nominees were on hand to greet the guests. (Staff Photo by Thomas Nichols)

PATS PROGRAM students who are new to the program this year are third graders Cliff Adams,

Fair Shea Gifford, Traci Griffin, Wendy Hutchings, Kevin Kelley and (not pictured) Jasper Clarkson. (Staff Photo by Carolyn