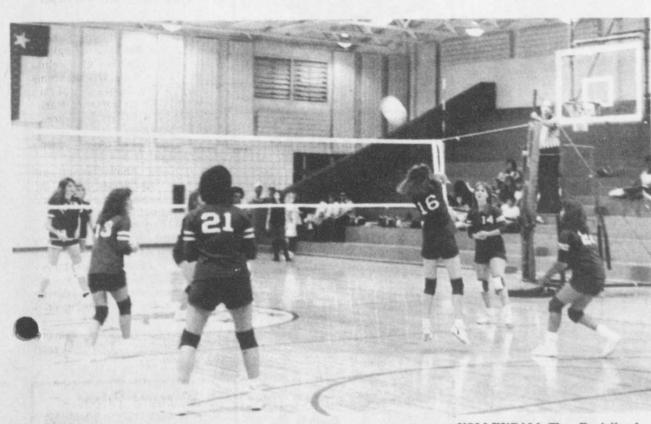

SIESMOGRAPH-Charlie Murrell of Louisiana is part of the siesmograph crew testing for signs of oil in the Deport area right now. A ten pound charge of explosives

goes off in a one bundred foot hole in the background. The testing is being done for Exxon Corporation. (Staff Photo by Thomas Nichols)