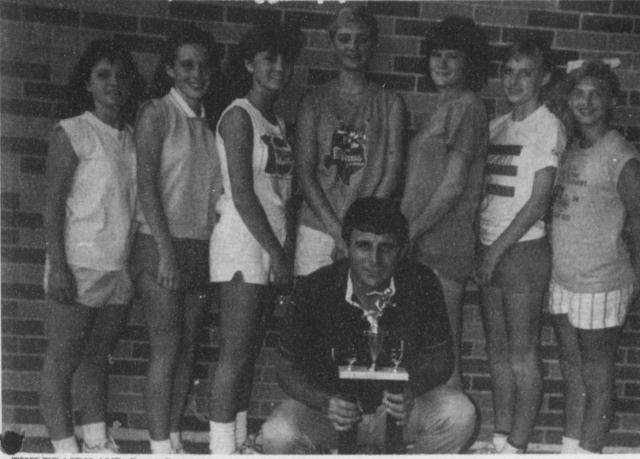

last Friday night. They set up a tent and served refreshments to a number of ex-students. The

homecoming nominees were on hand to greet the guests. (Staff Photo by Thomas Nichols)

PATS PROGRAM students who are new to the program this year are third graders Cliff Adams,