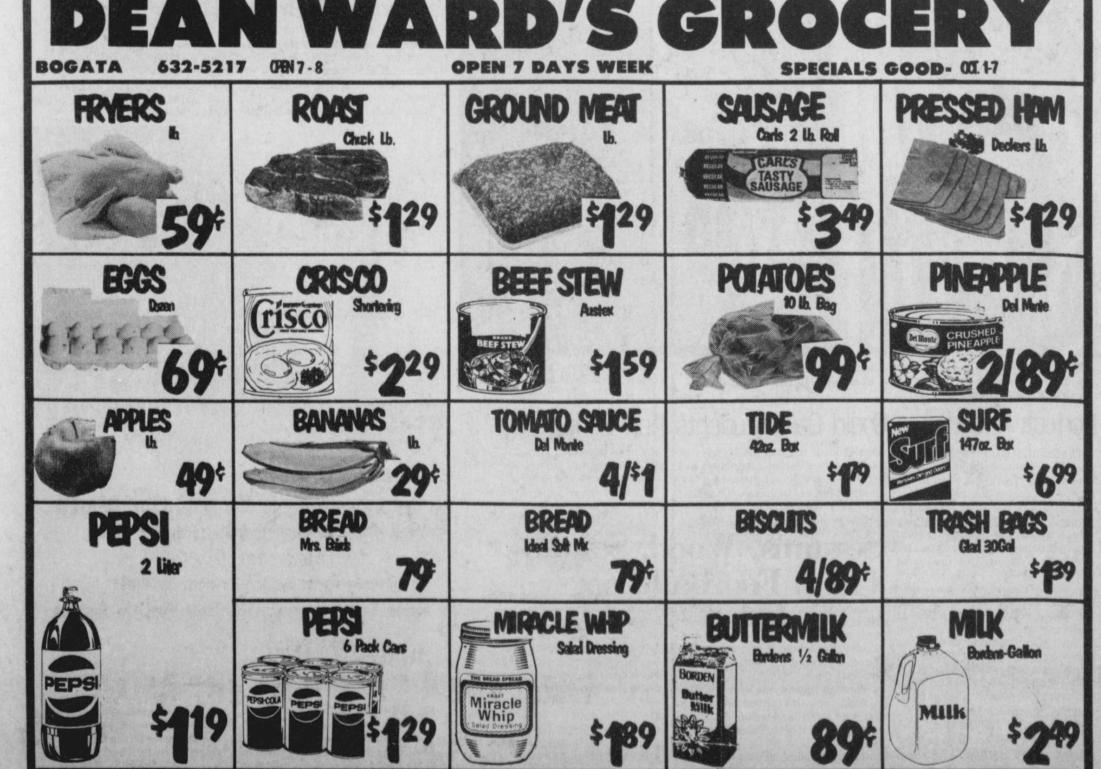

is) Thacker of Brownwood and Mrs. Warren (Ruby Lee) Dawkins of Oklahoma City, OK; two brothers, L.K. Johnson of Frogville and Forrest Mantooth of Hicksville

NY; and several nieces and nephews. If preferred, memorials may be made to the Helen McFadden Hospice at St. Joseph's Hospital or to the American Cancer Society.

#### Card of Thanks

We wish to express our deepest thanks to each and everyone who brought food, the beautiful flowers, for the words of comfort during the passing of our dear mother, Lillie Belle Burks. Special thanks to Jamie Duncan for the comforting message he brought, for the North Ridge Church of Christ singers for their beautiful songs, for Bates-Cooper-Weems Funeral Home for their services, for all prayers said in our

May God bless each of you. the Burks Children





HOMECOMING Reception-The Prairiland FHA held an exes reception before the football game

ata

the

ber

lch

ard Red

r of

ata. 3ob

rles

Wo

ata

; 11

eat-

avis

lite.

died

iver

sernes-llion Bob

eral as 3 in t E nar 1920

ated

bert

iter,

nine

eat-

ced-

ers.

and

non.

died

erry

odist

as a

rnon

here

She

the

hus-

k of

and

Ver-

nber

lome

City

**Hoke** 

S

ife of Satur-

eph's Tues-

nited m ofhts of ry 24,

of Les inson.

; and

**Texas** aught roads e was

nited and of

her

th of Innie

Mrs

wood

Lee)

i; two

gville sville hews.

ay be

o the

epest

whp

vers,

g the

Lillie

amie

sage

their

sen

our

last Friday night. They set up a tent and served refreshments to a number of ex-students. The

homecoming nominees were on hand to greet the guests. (