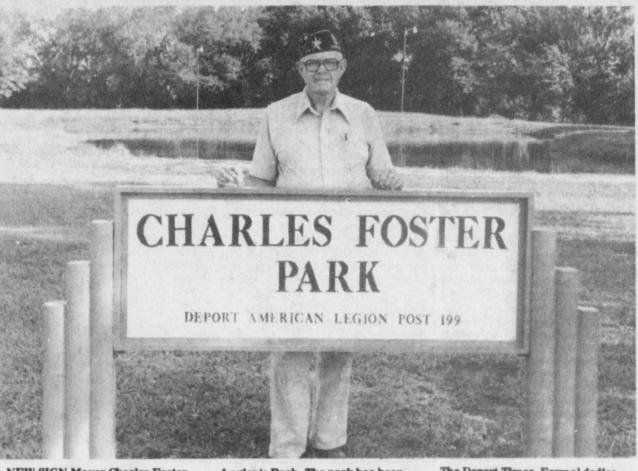

Club members, guests and their

wives, outgoing Blossom Prairie Club

President Bill Dorries presented

and Al Stewart.

Lt. Gov. Speaks

**NEW SIGN-Mayor Charles Foster** stands behind the sign recently put up at the Deport American

Sheila Speir Is

Homecoming Queen

Legion's Park. The park has been named after Mayor Foster, and the sign was made and donated by

The Deport Times. Formal dedication ceremonies for the park are