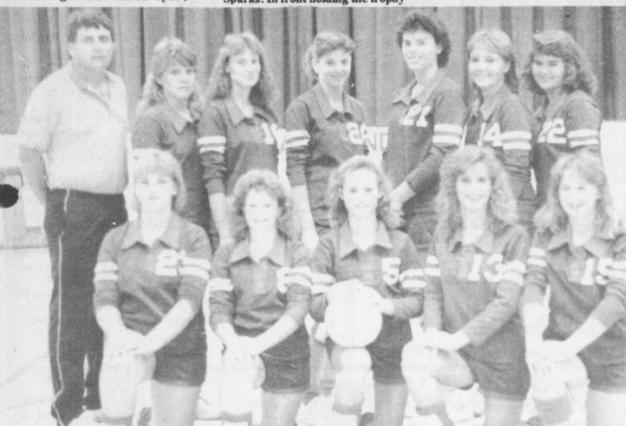

SIESMOGRAPH-Charlie Murrell of Louisiana is part of the siesmograph crew testing for signs of oil in the Deport area right now. A ten pound charge of explosives

goes off in a one bundred foot hole in the background. The testing is being done for Exxon Corporation. (Staff Photo by Thomas Nichols)