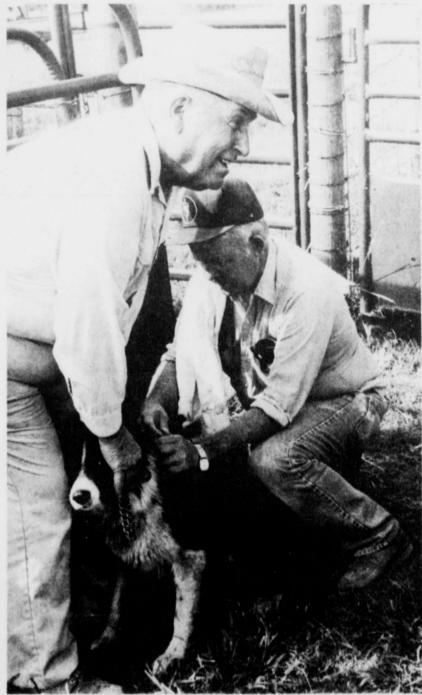

Blossom: Tuesday, August 18, 9 a.m. to noon at the Community

Deport: Wednesday, August 19, 9 a.m. to noon at the American Legion Building.

collie belonging to Forrest Parks was more than a little outraged at the tick and flea dipping and the rables vaccination he received at

the Deport Kiwanis Club last Saturday morning! Dr. Sam B. Kelsey administers the vaccination while the Kiwanis members did the dipping. (Staff Photo)

THERE WERE little dogs dipped for fleas and ticks at the Kiwanis

Dog Dipping. Some, like this one, fit in the tub quite well. (Staff Photo)