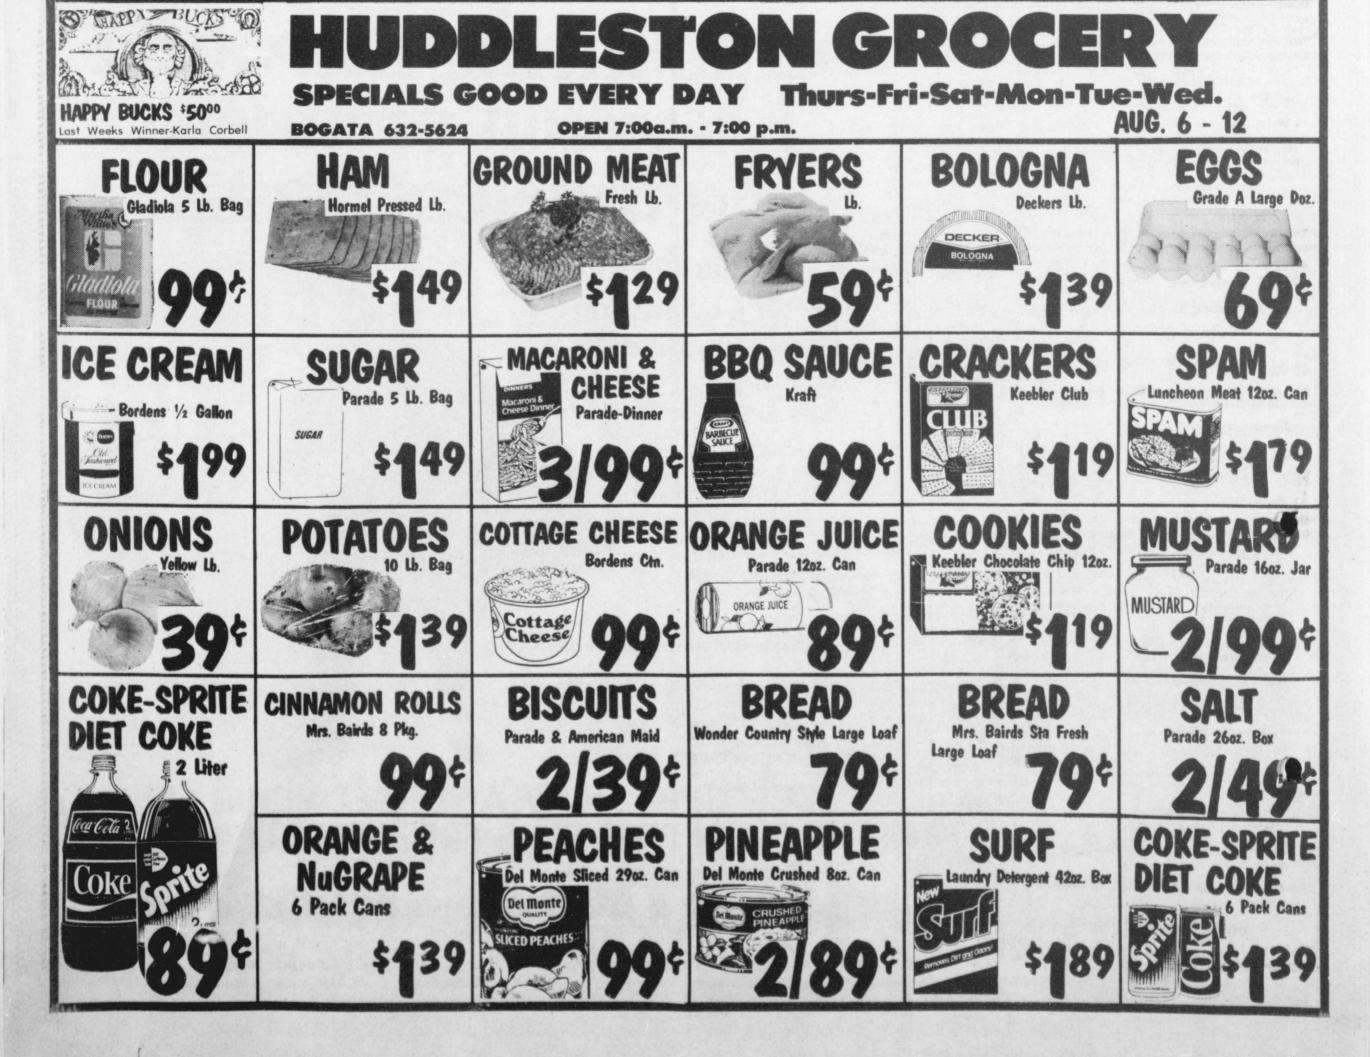

the weekend

Mr. and Mrs. Jim Sutton have gone to Missouri Friday to take their grandson home who had spent two weeks with them.

Mr. and Mrs. James Prunty, Brent and Deanna of Arlington spent the weekend with Mr. and Mrs. Howard Crawford jand Mr. and Mrs. Steven Foster and family

Herbie Ray is home visiting his parents, Mr. and Mrs. Thomas Ray

Mrs. Cindy Martinez and children of Lone Oak and Mrs. Ray Outland took dinner Wednesday with Mr. and Mrs. Howard Crawford.

Mr. and Mrs. Emmett Waterman took dinner with his brother, Mr. and Mrs. Clyde Waterman of Honey Grove

Mrs. Marie Stevens and Mrs. Sandra Lipe of Dallas visited Mr. and Mrs. Fred Ramsey Saturday and other relatives here.

Rev. Charles Johnson will hold a revival here Monday night through Friday night.



\$500

\$750











**Jackie Dodd** 

**Bull Dozer** 

Land

**Dirt Work** 

632-4441

Bogata

W.T. DODD

**Dozier** Contractor

Dragline

Land Clearing - Dirt Worth

BOGATA, TEX.

**DIRT HAULING** 

WELDING

INSULATION

Call 632-5169

Bogata

S. E. Dodd

TONY WATKINS

**Bulldozer Contractor** 

632-4136

**BOGATA**, **TEXAS** 

**GET RESULTS** 

Clearing

-81

214 632-5185

en

nd

nd

an

nd

ey

an-

nd

nd

1 a

Igh

5

12.

h

hr

4

....

Contractor



**ONE PHONE CALL PLACES YOUR AD IN ALL 4 PAPERS** 

men's,

petite,

fixtures, grand opening, air-

fare, etc. Can open 15 days.

Mr. Loughlin (612)888 6555.

FEDERAL, STATE & CIVIL

service jobs \$16,707 to

\$59,148/Year, Now Hiring.

Call JOB LINE 1-518-459-3611

Ext. F6617B for info. 24 HR.

KODAK FILM, plus free

quality 35mm camera. Toll

free 1