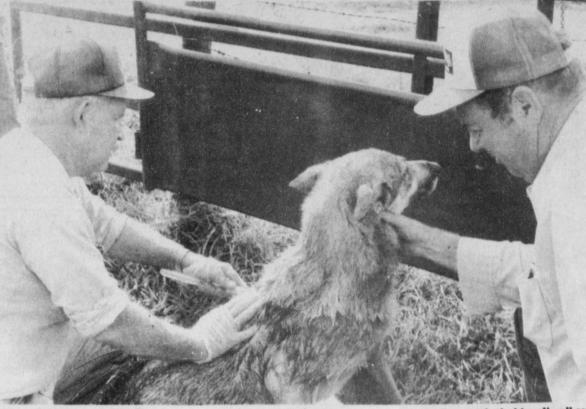

Blossom: Tuesday, August 18, 9 a.m. to noon at the Community

Deport: Wednesday, August 19, 9 a.m. to noon at the American Legion Building.

collie belonging to Forrest Parks was more than a little outraged at the tick and flea dipping and the rables vaccination he received at

the Deport Kiwanis Club last Saturday morning! Dr. Sam B. Kelsey administers the vaccination while the Kiwanis members did the dipping. (Staff Photo)

THERE WERE little dogs dipped for fleas and ticks at the Kiwanis

Dog Dipping. Some, like this one, fit in the tub quite well. (Staff Photo)