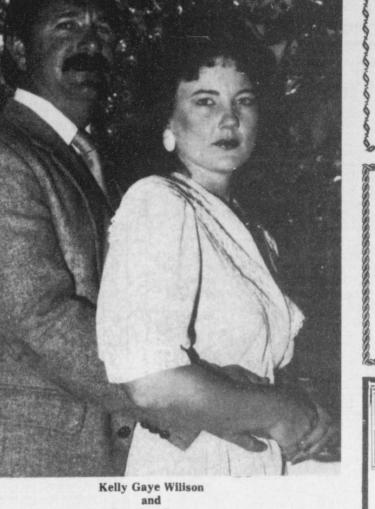

## **Roy Dan Deen** Wilson-Deen Announce Engagement

Deen will be married Saturday, September 12 in Wills Point.

The bride-elect is the daughter of Mr. and Mrs. George A. Howerton of Detroit and Mr. and Mrs. D.L. Wilson of Paris. She is the granddaughter of the late Mr. and Mrs. Obe Wright and the late Mr. and Mrs. Alva Wilson. She is employed in Dallas by Allianz of America Inc. and presently lives in Seagoville.

Her fiance is the son of Mrs. Dewitt Deen of Wills Point. He is a graduate of Texas A&M University and is a