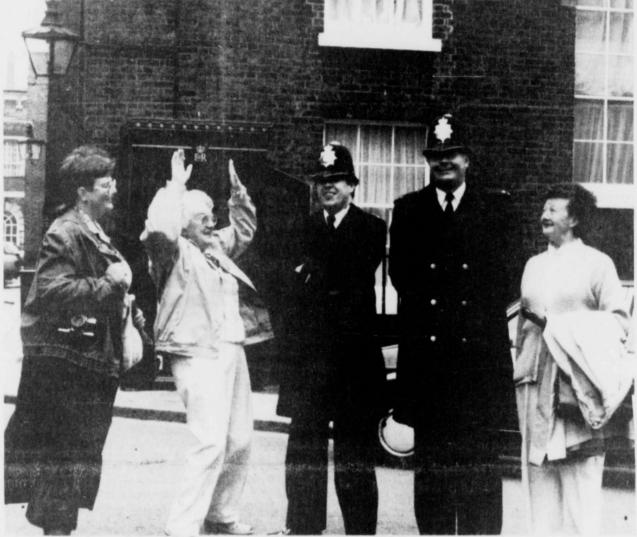

Those jewels are absolutely awesome. The workmanship and beauty is exquisite, while the size and number of the jewels simply boggles the imagination!

Afterwards we toured parts of the tower, including a visit to the tower ravens. Legend says that if the ravens LONDON's finest clown around with tourists and native Londoners alike. These two were more than willing to pose for pictures with

Nanalee, far left, Lee, and Mic, far right. They are tactful and helpful, but expert at crowd control and

other police functions. Known as "bobbies" they have a distinct uniform. (Staff Photo)

All students are urged to be there from the start of the sessions for practicing, issuing uniforms, issuing music and learning assignments.