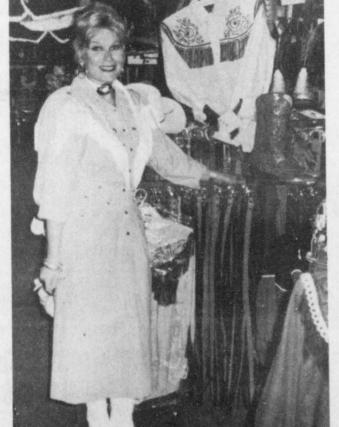

The Queen and Princess contest is underway, with the deadline for entries being June 19, Friday. Anyone wishing further information on the Queen or Princess contest is asked to contact the Contest Director, Elishia Dearman at 674-4023. Criteria for both contests has been established with 50% of the Princess contest being based on ticket sales for the rodeo.