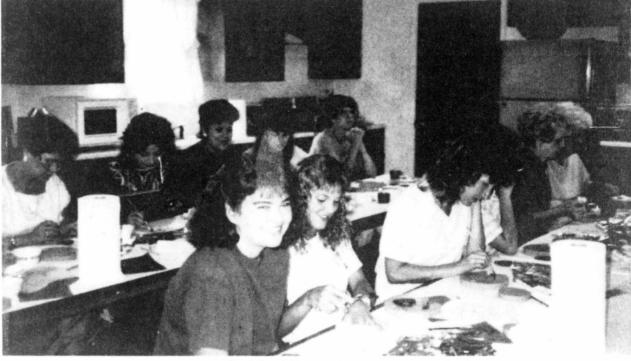

payments to date for the same period. June checks represent the tax collected on sales made in April and reported to the Comptroller by May

TWENTY-FIVE students, both school age and adult, painted wooden duck cokie jar lids at the