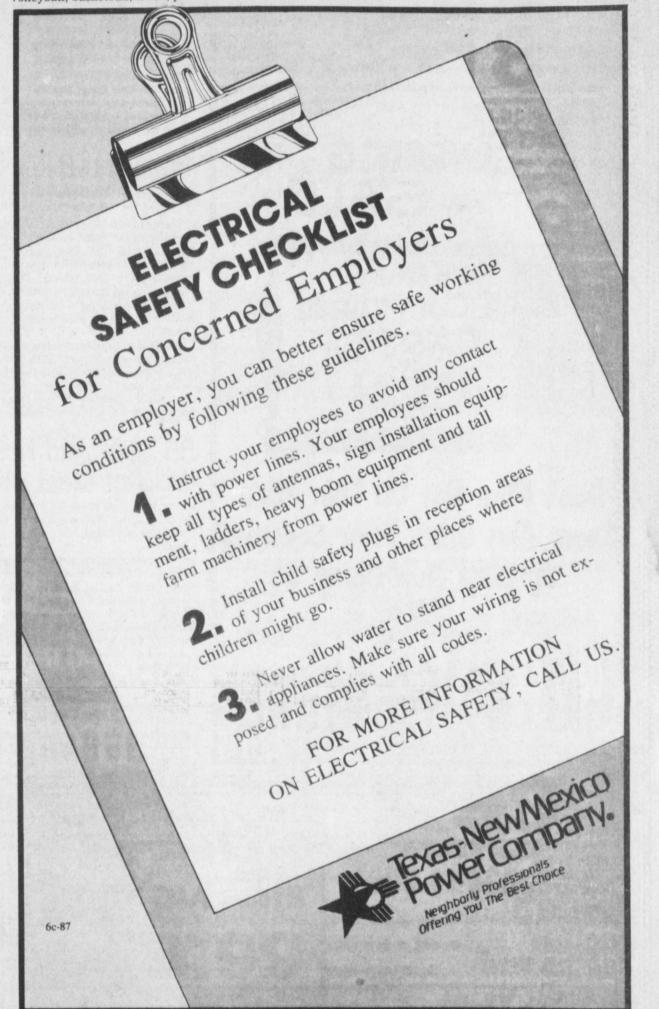

Camp with her peers in July. Shawonna is

an active member of the Candy Stripers at St. Joseph's Hospital under the director, Mrs. Kay Osburn.

She has played for seven years on the Detroit girls softball team coached by Glen Coleman and Mrs. Becky McCoin. She was selected as a player on the All Star team for the past two years as hind catcher.

She is an active member of the Paris Lanes Junior Bowling League Association for the past five years and won the high game series trophy this year, the high team series trophy, first place in the adult and child tournament and several patch awards.

This summer she plans to attend some classes at PJC as she did last year. Her hobbies include sewing, cooking, rabbits and swimming and computer science.

QUANTITIES LIMITED

PRICES GOOD

JUNE 18 - 24





# FATHER'S DAY

**IS JUNE 21ST** 

#### THE WATERMELON PATCH

**NEW HOURS-**Tuesday-Friday 10 - 5 Saturday 8 - 12

**Decorative Painting Classes** To Start June 30th

Sa. DOUGLAS ST. CHARLES CONTRACTOR CON

632-4218





Don't Miss Out On This Price Saver And Other Floor Covering Specials Now Going On

DOWNTOWN CLARKSVILLE

Roberto Rays

Home of Authentic Mexican Food

Open 11 A.M. - 9 P.M. Monday - Saturday

**Closed Sunday** 

Remember these special days!



HOOT AND TOOT are the names of these two tiny raccoons. Sue Sheppard and daughter Lori show off the youngsters. They have been

bottle feeding the orphans since they were newborn, and they are now about a month old. (Staff

#### Prairiland Extension Club Meets With Ann Betenbough

The Prairiland Extension Club met recently in the