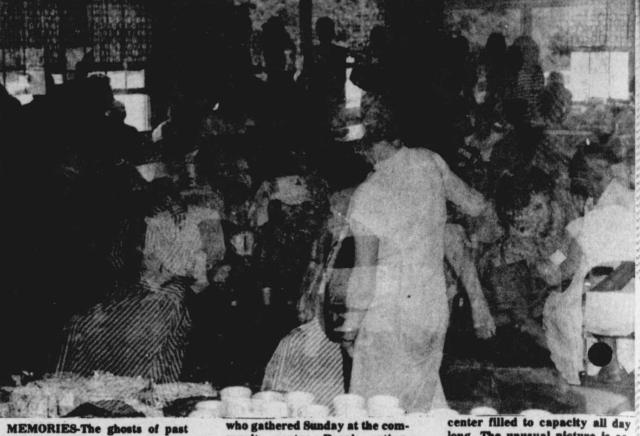

For business, plans are being made to piece and quilt two quilts to be given away at the fall stew supper. Meeting adjourned to meet June 15 to clean up building after homecoming.

MEMORIES-The ghosts of past Fulbright residents seem to hover over the crowd of homecomers

munity center. People eating, reminiscing and visiting kept the

long. The unusual picture is actually a multiple exposure. (Staff