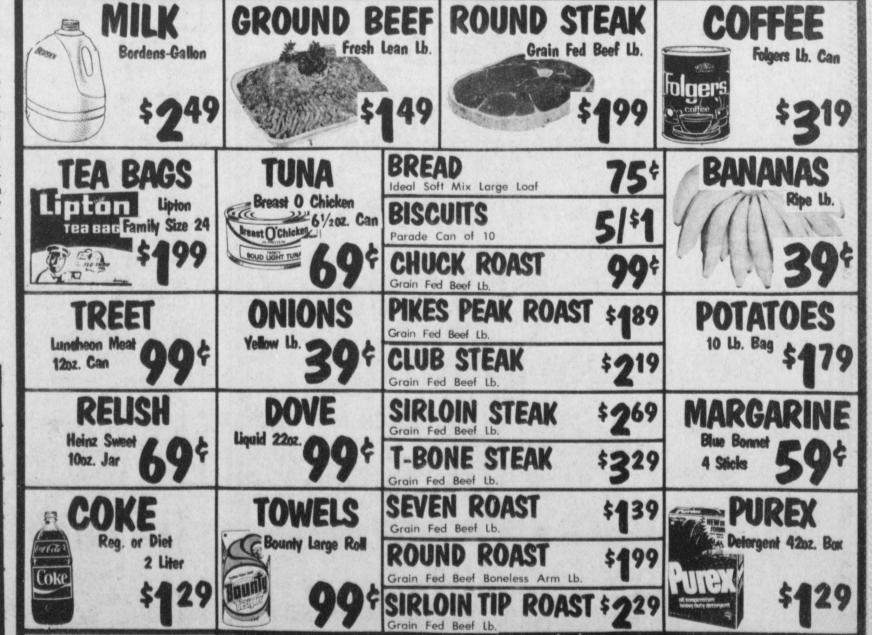

mp with her peers in July. Shawonna is

an active member of the Candy Stripers at St. Joseph's Hospital under the director, Mrs. Kay Osburn.

She has played for seven years on the Detroit girls softball team coached by Glen Coleman and Mrs. Becky McCoin. She was selected as a player on the All Star team for the past two years as hind catcher.

She is an active member of the Paris Lanes Junior Bowling League Association for the past five years and won the high game series trophy this year, the high team series trophy, first place in the adult and child tournament and several patch awards.

This summer she plans to attend some classes at PJC as she did last year. Her hobbies include sewing, cooking, rabbits and swimming and computer science.

QUANTITIES LIMITED

PRICES GOOD

JUNE 18 - 24





# FATHER'S DAY

**IS JUNE 21ST** 

#### THE WATERMELON PATCH

**NEW HOURS-**Tuesday-Friday 10 - 5 Saturday 8 - 12

**Decorative Painting Classes** To Start June 30th

Sa. DOUGLAS ST. CHARLES CONTRACTOR CON

632-4218





Don't Miss Out On This Price Saver And Other Floor Covering Specials Now Going On

DOWNTOWN CLARKSVILLE

Roberto Rays

Home of Authentic Mexican Food

Open 11 A.M. - 9 P.M. Monday - Saturday

**Closed Sunday** 

Remember these special days!



HOOT AND TOOT are the names of these two tiny raccoons. Sue Sheppard and daughter Lori show off the youngsters. They have been

bottle feeding the orphans since they were newborn, and they are now about a month old. (Staff

#### Prairiland Extension Club Meets With Ann Betenbough

The Prairiland Extension Club met recently in the h