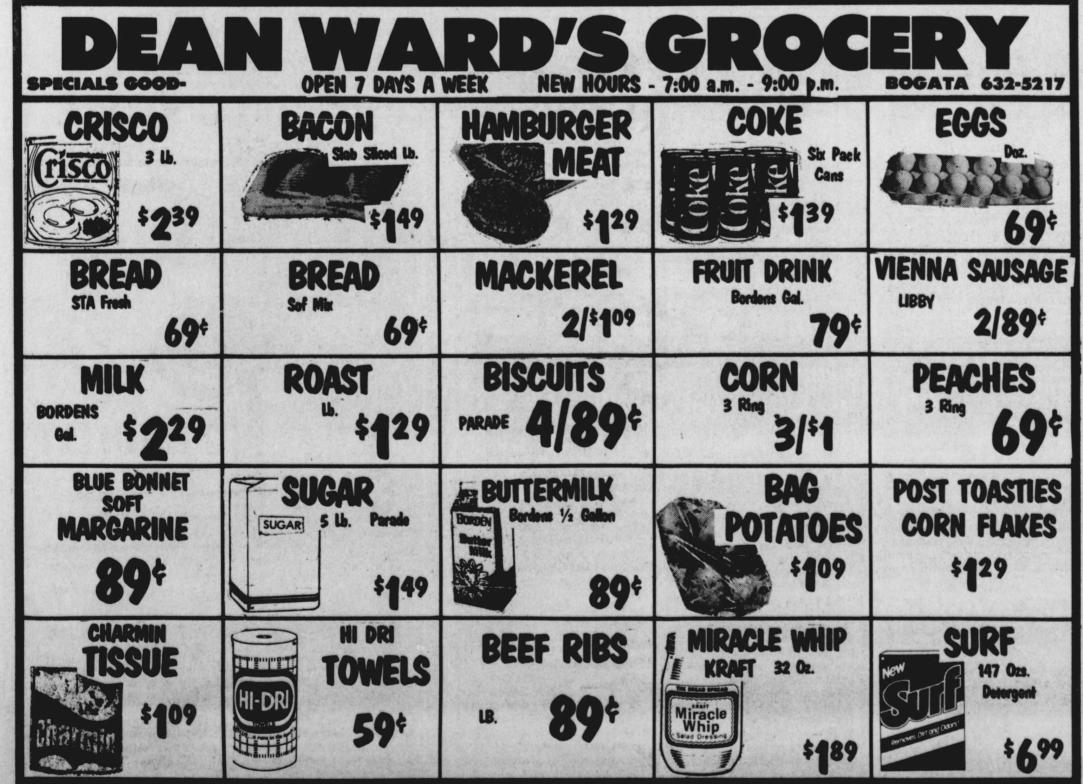

vice.

Nadine Caldwell Irene Johnson Gayla Dodd and children Joe Bob Johnson and family

#### Card of Thanks

The family of Stella Davidson wishes to thank everyone for food, flowers and prayers in her death, also Dr. Brooks and members of the nursing home staff for the care given her during her stay there. May God bless The Family of Stella Davi

#### Card of Thanks

We wish to thank everyone involved for their help and support-the searchers, the food preparers, the food servers, the volunteer firemen of Deport, Bogata and Clarksville, Wimply and Dorothy Jean Beers, Johnny Johnson and Don Shovan, Gene and Jo Ann Lampard, the class of 1964, the Sheriff's Department and the special efforts of Dan Bishop and Clyde Nowlin Johnson.

A sincerely thank you from the family of Clifton G. Cooper.





**Timothy Wood Russell** 

#### Pearson-Russell **Announce Engagement**

Melanie Erin Pearson and Timothy Wood Russell will be married in a formal ceremony Friday, August 7 at the urch of Christ in Falls

dy

ay

ng nd

of

Id-

all

ng

th

in

ilb.

of

en

; a

ÇV-

s a

the

s of

Jr.

lb;

rs,

ita

lof

old

est

illy

of

er

on

ta

ita

195

da

ry

nd

of

VO-

nd

'ds of

ers ndful. he.

on .

od, : so

he

of

le,

nd

The bride-elect is the daughter of Pauline Pearson of Fairfax, VA and the late James L. Pearson.

Her fiance is the son of Janie Russell of the Jennings community and the late Louis F. Russell. He attended Deport school in 1975 and graduated from Prairiland in 1979 and spent four years in the Air Force. Both are students at Abilene Chris-

#### tian Universit