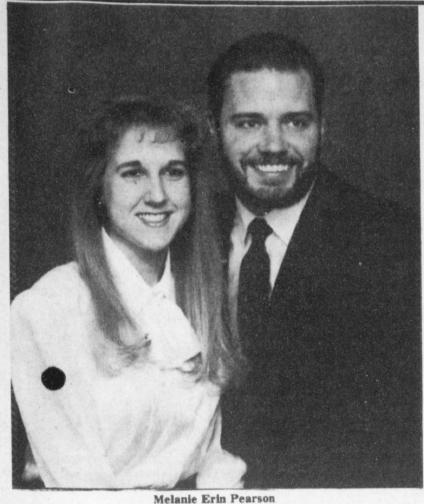

#### Pearson-Russell **Announce Engagement**

Melanie Erin Pearson and Timothy Wood Russell will be married in a formal ceremony Friday, August 7 at the urch of Christ in Falls

dy

ay

ng nd

of

Id-

all

ers ndful. he.

on .

od, : so

he

of

le,

nd

The bride-elect is the daughter of Pauline Pearson of Fairfax, VA and the late James L. Pearson.

Her fiance is the son of Janie Russell of the Jennings community and the late Louis F. Russell. He attended Deport school in 1975 and graduated from Prairiland in 1979 and spent four years in the Air Force. Both are students at Abilene Chris-